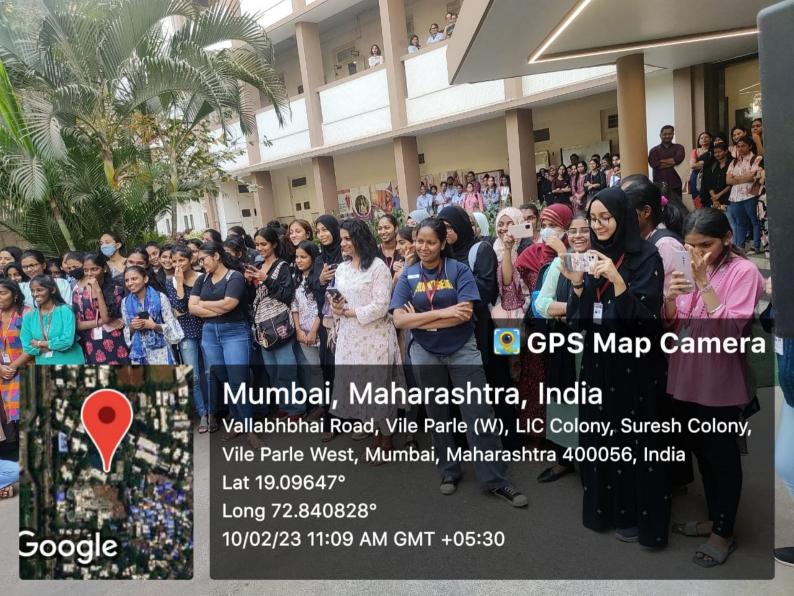

#### **ACTIVITY REPORT**

**YEAR: 2022-23** 

NAME OF THE ACTIVITY: Samatva Series - Play Performance on 'Bas itni si baat Hai' by

Team MAVA

**DD/MM/YY:** 10th February 2023 **TARGET GROUP:** Undergraduate Students

NAME OF THE COMMITTEE: Women Development Cell

**NO OF STUDENTS:** 409 Participants

**VENUE:** Front Garden, MNWC Campus

**TIME:** 11 am to 11.30 am

**OBJECTIVES:** To question heteronormative gender roles through the medium of a play

performance.

**OVERVIEW:** On 10th February 2023, the Women Development Cell of Maniben Nanavati Women's College organised a play Performance titled "Bas Itni Si Baat Hai", in collaboration with the Team Men Against Violence & Abuse (MAVA), at 11 am in the Front Garden of MNWC Campus, as part of the Samatva Series. About ...... Students attended the performance from all streams of the college.