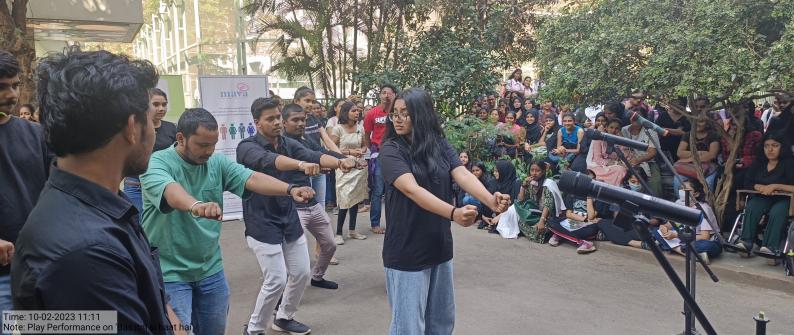

performance.

**OVERVIEW:** On 10th February 2023, the Women Development Cell of Maniben Nanavati Women's College organised a play Performance titled "Bas Itni Si Baat Hai", in collaboration with the Team Men Against Violence & Abuse (MAVA), at 11 am in the Front Garden of MNWC Campus, as part of the Samatva Series. About ...... Students attended the performance from all streams of the college.

The event began with the introduction of the Samatva Series by the WDC Incharge, Ms, Geeta Varun, followed by the introduction of the play by Mr. Vedprakash Jaiswal. The play was enacted in parts showcasing the minute sexist behaviours that have passed as the everyday reality for all women for centuries. Both private and public spaces were tackled in every scene where women faced discrimination based on heteronormative gender roles. The play was a scathing comment on the minor sexist behaviours that get unnoticed by society on a daily basis.