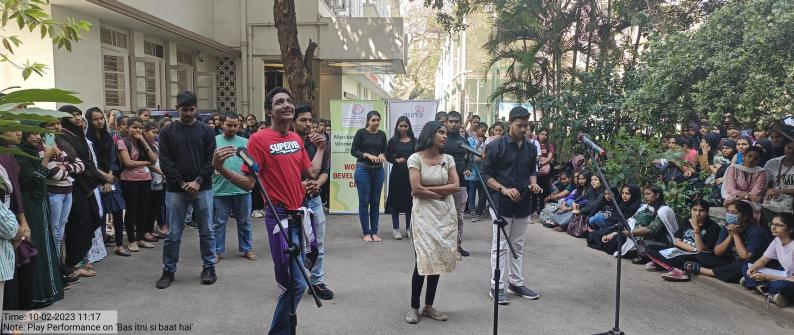

performance.

**OVERVIEW:** On 10th February 2023, the Women Development Cell of Maniben Nanavati Women's College organised a play Performance titled "Bas Itni Si Baat Hai", in collaboration with the Team Men Against Violence & Abuse (MAVA), at 11 am in the Front Garden of MNWC Campus, as part of the Samatva Series. About ...... Students attended the performance from all streams of the college.

The event began with the introduction of the Samatva Series by the WDC Incharge, Ms, Geeta Varun, followed by the introduction of the play by Mr. Vedprakash Jaiswal. The play was enacted in parts showcasing the minute sexist behaviours that have passed as the everyday reality for all women for centuries. Both private and public spaces were tackled in every scene where women faced discrimination based on heteronormative gender roles. The play was a scathing comment on the minor sexist behaviours that get unnoticed by society on a daily basis.