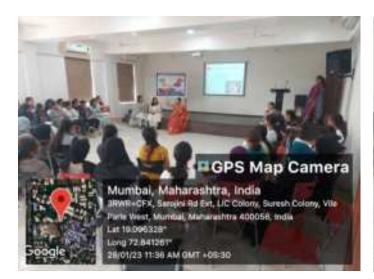

### DEPARTMENT OF ENGLISH

Name of the Activity: A Course in Creative Writing

Teacher In-charge: Ms. Maryam Shareef

Target group: English DC students

Venue: 4.2 auditorium

Date: 31st January 2023

Time: 10 am to 5 pm

# A Course in Creative Writing

- Haibun

Free Verse

Poet and Screenwriter

Rochelle Potkar

Author of

Paper Asylum and Bombay Hangovers

Date: 31st January 2023

From 10 am to 5 pm

Venue: 4.2 Auditorium, MNWC Campus

BEST COLLEGE 2018-2019 Awarded by SNDT Women's University, Mumbai

(Affiliated to S.N.D.T. Women's University)

Conducted by : SHREE CHANDULAL NANAVATI WOMEN'S INSTITUTE & GIRLS' HIGH SCHOOL