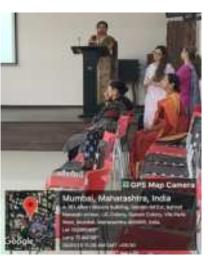

their own creative poetry.

**METHODOLOGY**: Participative Learning

OVERVIEW: On 16th February 2023, the Department of English organized a 'Creative Writing Workshop'. The speaker of this interactive session was introduced by Ms. Maryam Shareef. She is an author, poet, and screenwriter Mrs Rochelle Potkar, who enlightened us on some Japanese forms of poetry, including Haiku, Haibun, and Freeverse. Mrs Potkar began the workshop by introducing the difference between the Haiku and the Haibun. The students were asked to read poems by renowned poets and were encouraged to share their thoughts on the same. The speaker provided numerous examples for each type of poetry, which the students clarified the differences and craft complex poems of their own. The students could visualize the imagery in the poems and have a critical explanation for it. While writing the poetry, they had the opportunity to incorporate their thoughts and ideas in a nuanced manner. The audience enjoyed the students' stage performances of their own innovative poetry. The workshop ended with a vote of thanks

given by Ms. Jennifer Almeida.

**OUTCOME:** The students were thrilled and excited to learn different forms of poetry. They loved this culminating session as they could create their own poetry and were able to express their own thoughts through words. The students made their own masterpieces of words. When the speaker appreciated them, it gave them confidence to write more such creative pieces in the future.