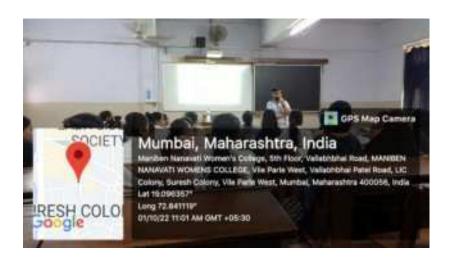

### DEPARTMENT OF ENGLISH

Name of the Activity: A Course in Creative Writing

Teacher In-charge: Ms. Maryam Shareef

Target group: English DC students

Venue: 4.2 auditorium

Date: 31st January 2023

Time: 10 am to 5 pm