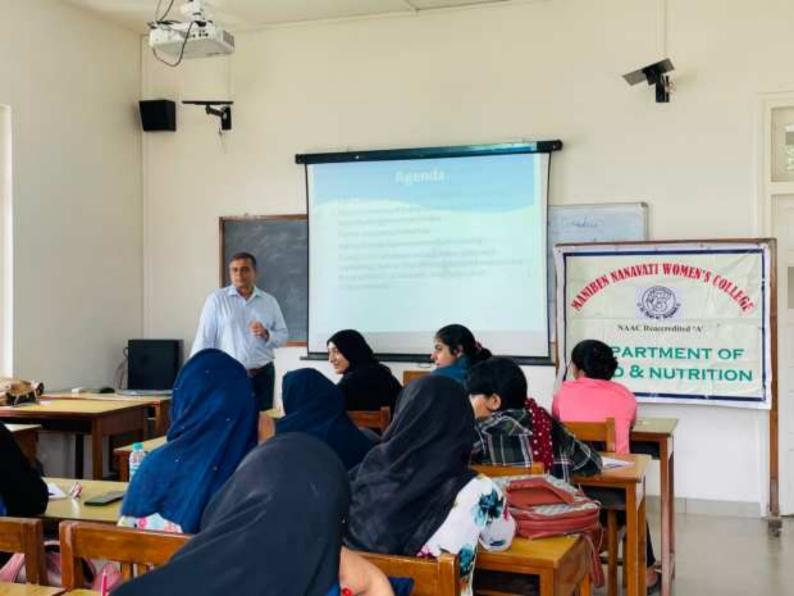

### DEPARTMENT OF ENGLISH

Name of the Activity: A Course in Creative Writing

Teacher In-charge: Ms. Maryam Shareef

Target group: English DC students

Venue: 4.2 auditorium

Date: 31st January 2023

Time: 10 am to 5 pm

# A Course in Creative Writing

- Haibun

Free Verse

Poet and Screenwriter

Rochelle Potkar

Author of

Paper Asylum and Bombay Hangovers

Date: 31st January 2023

From 10 am to 5 pm

Venue: 4.2 Auditorium, MNWC Campus

BEST COLLEGE 2018-2019 Awarded by SNDT Women's University, Mumbai

(Affiliated to S.N.D.T. Women's University)

Conducted by : SHREE CHANDULAL NANAVATI WOMEN'S INSTITUTE & GIRLS' HIGH SCHOOL