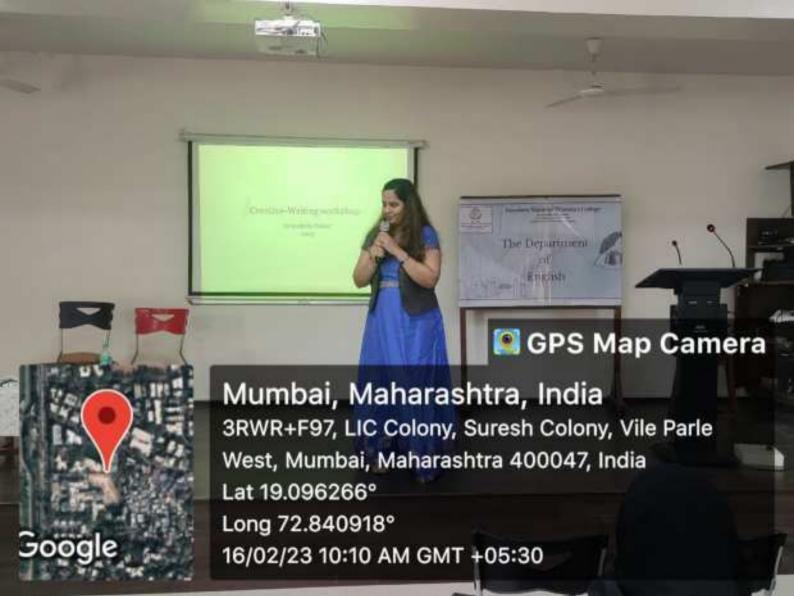

# ENGLISH DEPARTMENT ACTIVITY REPORT

**YEAR: 2022-23** 

NAME OF THE ACTIVITY: Creative Writing Workshop

DD/MM/YY: 16th February 2023

**TARGET GROUP:** DC English Students

NAME OF FACULTY: Ms. Maryam Shareef

NAME OF THE RESOURCE PERSON (WITH DESIGNATION): Rochelle Potkar, author, poet,

and screenwriter

**NO OF STUDENTS: 55 students** 

**VENUE:** Room no 4.2 **TIME:** 10:00 am to 5:00 pm

**OBJECTIVES:** To impart knowledge about the forms of poetry. To encourage students to write

their own creative poetry.

**METHODOLOGY**: Participative Learning

OVERVIEW: On 16th February 2023, the Department of English organized a 'Creative Writing Workshop'. The speaker of this interactive session was introduced by Ms. Maryam Shareef. She is an author, poet, and screenwriter Mrs Rochelle Potkar, who enlightened us on some Japanese forms of poetry, including Haiku, Haibun, and Freeverse. Mrs Potkar began the workshop by introducing the difference between the Haiku and the Haibun. The students were asked to read poems by renowned poets and were encouraged to share their thoughts on the same. The speaker provided numerous examples for each type of poetry, which the students clarified the differences and craft complex poems of their own. The students could visualize the imagery in the poems and have a critical explanation for it. While writing the poetry, they had the opportunity to incorporate their thoughts and ideas in a nuanced manner. The audience enjoyed the students' stage performances of their own innovative poetry. The workshop ended with a vote of thanks

given by Ms. Jennifer Almeida.

**OUTCOME:** The students were thrilled and excited to learn different forms of poetry. They loved this culminating session as they could create their own poetry and were able to express their own thoughts through words. The students made their own masterpieces of words. When the speaker appreciated them, it gave them confidence to write more such creative pieces in the future.