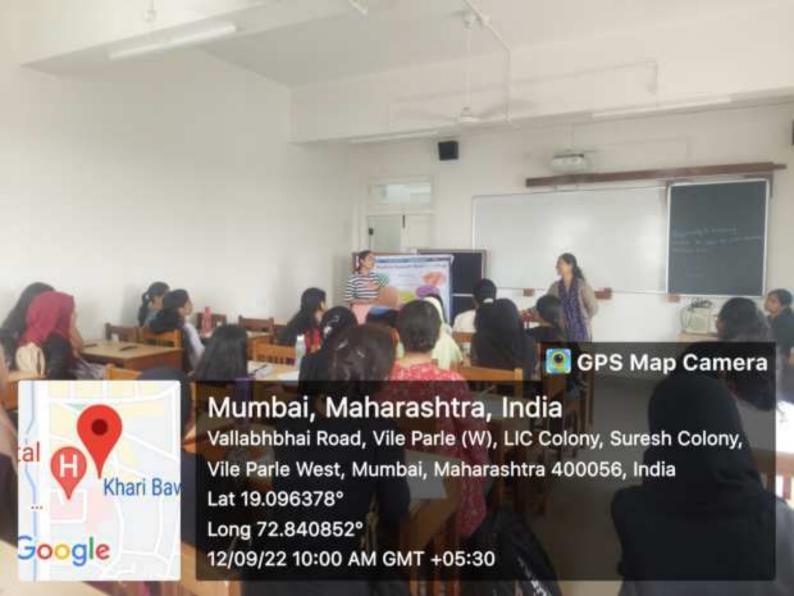

# ENGLISH DEPARTMENT ACTIVITY REPORT

**YEAR: 2022-23** 

NAME OF THE ACTIVITY: Creative Writing Workshop

DD/MM/YY: 16th February 2023

**TARGET GROUP:** DC English Students

NAME OF FACULTY: Ms. Maryam Shareef

NAME OF THE RESOURCE PERSON (WITH DESIGNATION): Rochelle Potkar, author, poet,

and screenwriter

**NO OF STUDENTS: 55 students** 

**VENUE:** Room no 4.2 **TIME:** 10:00 am to 5:00 pm

**OBJECTIVES:** To impart knowledge about the forms of poetry. To encourage students to write

their own creative poetry.

**METHODOLOGY**: Participative Learning

OVERVIEW: On 16th February 2023, the Department of English organized a 'Creative Writing Workshop'. The speaker of this interactive session was introduced by Ms. Maryam Shareef. She is an author, poet, and screenwriter Mrs Rochelle Potkar, who enlightened us on some Japanese forms of poetry, including Haiku, Haibun, and Freeverse. Mrs Potkar began the workshop by introducing the difference between the Haiku and the Haibun. The students were asked to read poems by renowned poets and were encouraged to share their thoughts on the same. The speaker provided numerous examples for each type of poetry, which the students clarified the differences and craft complex poems of their own. The students could visualize the imagery in the poems and have a critical explanation for it. While writing the poetry, they had the opportunity to incorporate their thoughts and ideas in a nuanced manner. The audience enjoyed the students' stage performances of their own innovative poetry. The workshop ended with a vote of thanks

given by Ms. Jennifer Almeida.

**OUTCOME:** The students were thrilled and excited to learn different forms of poetry. They loved this culminating session as they could create their own poetry and were able to express their own thoughts through words. The students made their own masterpieces of words. When the speaker appreciated them, it gave them confidence to write more such creative pieces in the future.