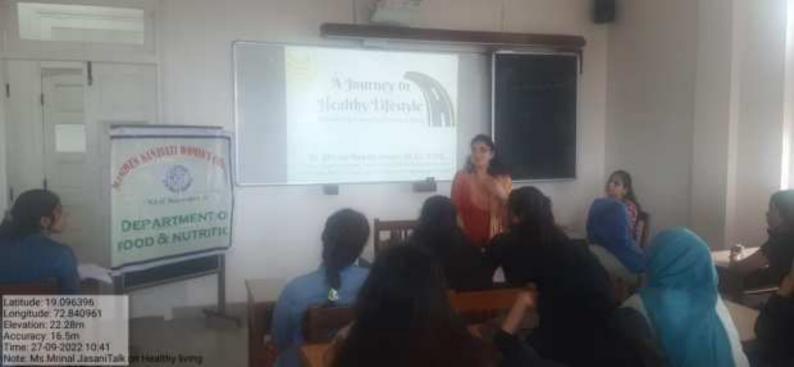

Certified Life style Coach, Certified Nutrigenomics expert

**OBJECTIVE:** 

1. To introduce students to healthy eating habits.

2. To explain them importance of exercise as a way of life.

METHODOLOGY: The students were asked to attend the talk on Healthy Living. The

speaker emphasized the importance of healthy living in today's hectic routine. She

emphasised on physical and mental health along with how to set a routine. In her presentation

the speaker showed different journals which students must write for their daily record. She

spoke of gratitude as being the most important way of our lives which gives immense

satisfaction.

**OVERVIEW:** Students were happy about the whole experience

**OUTCOME:** Girls prepared a report of their experience of the talk.

**ANY OTHER REMARKS:** 





DEPT OF Psychology

#### ACTIVITY REPORT FORMAT

YEAR: 2027

NAME OF THE ACTIVITY: " Freedom from Pros - a Holstic Approx"

TARGET GROUP: Psychology Students DD/MM/YY: 26 | eg | ==

NAME OF PACULTY: Dr. Cinha Chillian & Or Brigo posquede

NO OF STUDENTS: 2.5

SPEAKER/RESOURCE PERSON (WITH DESIGNATION): 04 Blocks +1 aday [ Homestathy dector)

VENUE: My hology haboratory (MNING)

TIME: 10/30 0.00

OBJECTIVES: To make students more aware awart what is Pros, the signs and symptoms and its psychological impact as well as the importance of treatment

METHODOLOGY: Through power point presentation as well as an interactive discussion and senoused by a quiz-

OVERVIEW: The session began with the meaning of wellness & illness and have the students percent the same. An introduction to pros was gi