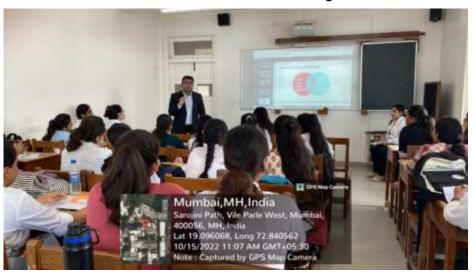

# ENGLISH DEPARTMENT ACTIVITY REPORT

**YEAR: 2022-23** 

NAME OF THE ACTIVITY: Creative Writing Workshop

DD/MM/YY: 16th February 2023

**TARGET GROUP:** DC English Students

NAME OF FACULTY: Ms. Maryam Shareef

NAME OF THE RESOURCE PERSON (WITH DESIGNATION): Rochelle Potkar, author, poet,

and screenwriter

**NO OF STUDENTS: 55 students** 

**VENUE:** Room no 4.2 **TIME:** 10:00 am to 5:00 pm

**OBJECTIVES:** To impart knowledge about the forms of poetry. To encourage students to write

their own creative poetry.

**METHODOLOGY**: Participative Learning

OVERVIEW: On 16th February 2023, the Department of English organized a 'Creative Writing Workshop'. The speaker of this interactive session was introduced by Ms. Maryam Shareef. She is an author, poet, and screenwriter Mrs Rochelle Potkar, who enlightened us on some Japanese forms of poetry, including Haiku, Haibun, and Freeverse. Mrs Potkar began the workshop by introducing the difference between the Haiku and the Haibun. The students were asked to read poems by renowned poets and were encouraged to share their thoughts on the same. The speaker provided numerous examples for each type of poetry, which the students clarified the differences and craft complex poems of their own. The students could visualize the imagery in the poems and have a critical explanation for it. While writing the poetry, they had the opportunity to incorporate their thoughts and ideas in a nuanced manner. The audience enjoyed the students' stage performances of their own innovative poetry. The workshop ended with a vote of thanks

given by Ms. Jennifer Almeida.

**OUTCOME:** The students were thrilled and excited to learn different forms of poetry. They loved this culminating session as they could create their own poetry and were able to express their own thoughts through words. The students made their own masterpieces of words. When the speaker appreciated them, it gave them confidence to write more such creative pieces in the future.