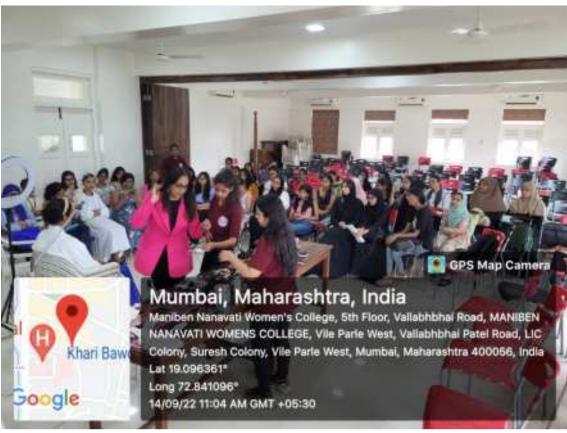

# ENGLISH DEPARTMENT ACTIVITY REPORT

**YEAR: 2022-23** 

NAME OF THE ACTIVITY: Creative Writing Workshop

DD/MM/YY: 16th February 2023

**TARGET GROUP:** DC English Students

NAME OF FACULTY: Ms. Maryam Shareef

NAME OF THE RESOURCE PERSON (WITH DESIGNATION): Rochelle Potkar, author, poet,

and screenwriter

**NO OF STUDENTS: 55 students** 

**VENUE:** Room no 4.2 **TIME:** 10:00 am to 5:00 pm

**OBJECTIVES:** To impart knowledge about the forms of poetry. To encourage students to write

their own creative poetry.

**METHODOLOGY**: Participative Learning

OVERVIEW: On 16th February 2023, the Department of English organized a 'Creative Writing Workshop'. The speaker of this interactive session was introduced by Ms. Maryam Shareef. She is an author, poet, and screenwriter Mrs Rochelle Potkar, who enlightened us on some Japanese forms of poetry, including Haiku, Haibun, and Freeverse. Mrs Potkar began the workshop by introducing the difference between the Haiku and the Haibun. The students were asked to read poems by renowned poets and were encouraged to share their thoughts on the same. The speaker provided numerous examples for each type of poetry, which the students clarified the differences and craft complex poems of their own. The students could visualize the imagery in the poems and have a critical explanation for it. While writing the poetry, they had the opportunity to incorporate their thoughts and ideas in a nuanced manner. The audience enjoyed the students' stage performances of their own innovative poetry. The workshop ended with a vote of thanks