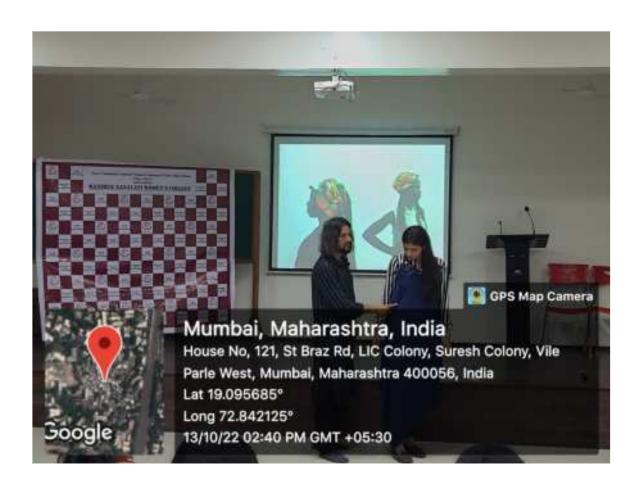

# ENGLISH DEPARTMENT ACTIVITY REPORT

**YEAR: 2022-23** 

NAME OF THE ACTIVITY: Creative Writing Workshop

DD/MM/YY: 16th February 2023

**TARGET GROUP:** DC English Students

NAME OF FACULTY: Ms. Maryam Shareef

NAME OF THE RESOURCE PERSON (WITH DESIGNATION): Rochelle Potkar, author, poet,

and screenwriter

**NO OF STUDENTS: 55 students** 

**VENUE:** Room no 4.2 **TIME:** 10:00 am to 5:00 pm

**OBJECTIVES:** To impart knowledge about the forms of poetry. To encourage students to write

their own creative poetry.

**METHODOLOGY**: Participative Learning

OVERVIEW: On 16th February 2023, the Department of English organized a 'Creative Writing Workshop'. The speaker of this interactive session was introduced by Ms. Maryam Shareef. She is an author, poet, and screenwriter Mrs Rochelle Potkar, who enlightened us on some Japanese forms of poetry, including Haiku, Haibun, and Freeverse. Mrs Potkar began the workshop by introducing the difference between the Haiku and the Haibun. The students were asked to read poems by renowned poets and were encouraged to share their thoughts on the same. The speaker provided numerous examples for each type of poetry, which the students clarified the differences and craft complex poems of their own. The students could visualize the imagery in the poems and have a critical explanation for it. While writing the poetry, they had the opportunity to incorporate their thoughts and ideas in a nuanced manner. The audience enjoyed the students' stage performances of their own innovative poetry. The workshop ended with a vote of thanks