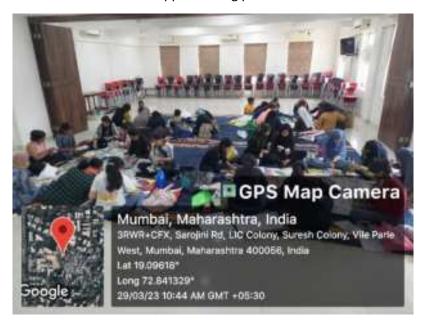

### DEPARTMENT OF ENGLISH

Name of the Activity: A Course in Creative Writing

Teacher In-charge: Ms. Maryam Shareef

Target group: English DC students

Venue: 4.2 auditorium

Date: 31st January 2023

Time: 10 am to 5 pm