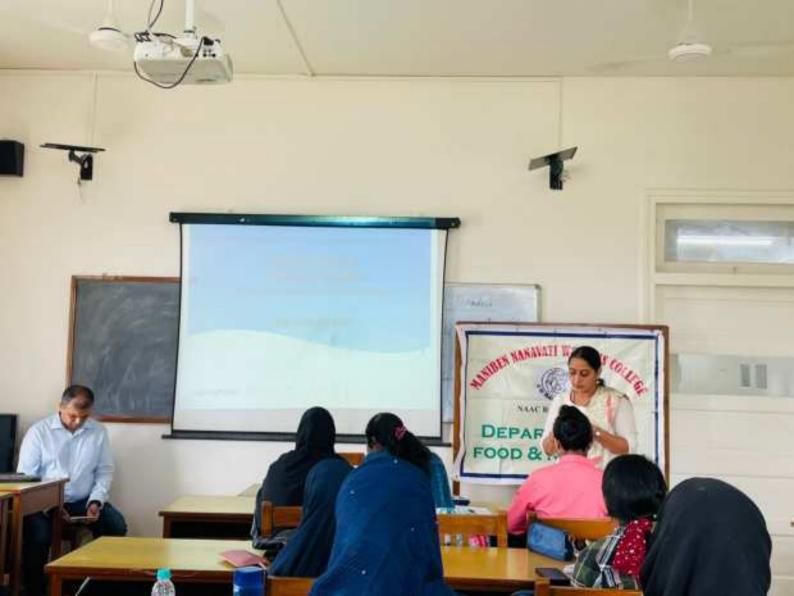

their own creative poetry.

**METHODOLOGY**: Participative Learning

OVERVIEW: On 16th February 2023, the Department of English organized a 'Creative Writing Workshop'. The speaker of this interactive session was introduced by Ms. Maryam Shareef. She is an author, poet, and screenwriter Mrs Rochelle Potkar, who enlightened us on some Japanese forms of poetry, including Haiku, Haibun, and Freeverse. Mrs Potkar began the workshop by introducing the difference between the Haiku and the Haibun. The students were asked to read poems by renowned poets and were encouraged to share their thoughts on the same. The speaker provided numerous examples for each type of poetry, which the students clarified the differences and craft complex poems of their own. The students could visualize the imagery in the poems and have a critical explanation for it. While writing the poetry, they had the opportunity to incorporate their thoughts and ideas in a nuanced manner. The audience enjoyed the students' stage performances of their own innovative poetry. The workshop ended with a vote of thanks

given by Ms. Jennifer Almeida.

**OUTCOME:** The students were thrilled and excited to learn different forms of poetry. They loved this culminating session as they could create their own poetry and were able to express their own thoughts through words. The students made their own masterpieces of words. When the speaker appreciated them, it gave them confidence to write more such creative pieces in the future.