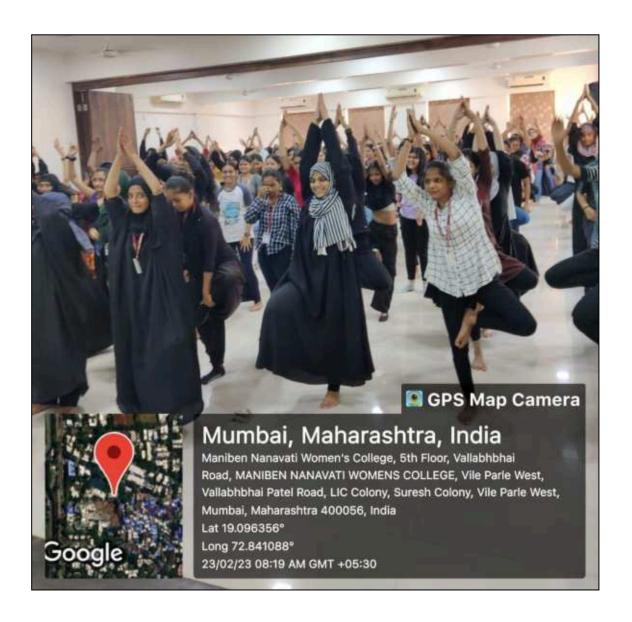

# ENGLISH DEPARTMENT ACTIVITY REPORT

**YEAR: 2022-23** 

NAME OF THE ACTIVITY: Creative Writing Workshop

DD/MM/YY: 16th February 2023

**TARGET GROUP:** DC English Students

NAME OF FACULTY: Ms. Maryam Shareef

NAME OF THE RESOURCE PERSON (WITH DESIGNATION): Rochelle Potkar, author, poet,

and screenwriter

**NO OF STUDENTS: 55 students** 

**VENUE:** Room no 4.2 **TIME:** 10:00 am to 5:00 pm

**OBJECTIVES:** To impart knowledge about the forms of poetry. To encourage students to write

their own creative poetry.

**METHODOLOGY**: Participative Learning

OVERVIEW: On 16th February 2023, the Department of English organized a 'Creative Writing Workshop'. The speaker of this interactive session was introduced by Ms. Maryam Shareef. She is an author, poet, and screenwriter Mrs Rochelle Potkar, who enlightened us on some Japanese forms of poetry, including Haiku, Haibun, and Freeverse. Mrs Potkar began the workshop by introducing the difference between the Haiku and the Haibun. The students were asked to read poems by renowned poets and were encouraged to share their thoughts on the same. The speaker provided numerous examples for each type of poetry, which the students clarified the differences and craft complex poems of their own. The students could visualize the imagery in the poems and have a critical explanation for it. While writing the poetry, they had the opportunity to incorporate their thoughts and ideas in a nuanced manner. The audience enjoyed the students' stage performances of their own innovative poetry. The workshop ended with a vote of thanks