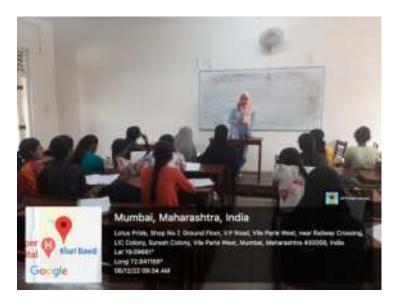

### DEPARTMENT OF ENGLISH

Name of the Activity: A Course in Creative Writing

Teacher In-charge: Ms. Maryam Shareef

Target group: English DC students

Venue: 4.2 auditorium

Date: 31st January 2023

Time: 10 am to 5 pm

# A Course in Creative Writing

- Haibun

Free Verse

Poet and Screenwriter

Rochelle Potkar

Author of

Paper Asylum and Bombay Hangovers

Date: 31st January 2023

From 10 am to 5 pm

Venue: 4.2 Auditorium, MNWC Campus

BEST COLLEGE 2018-2019 Awarded by SNDT Women's University, Mumbai

(Affiliated to S.N.D.T. Women's University)

Conducted by : SHREE CHANDULAL NANAVATI WOMEN'S INSTITUTE & GIRLS' HIGH SCHOOL