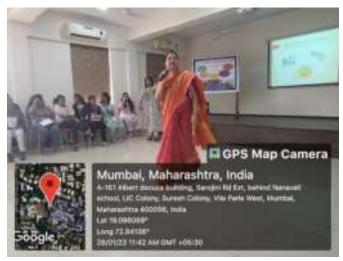

### DEPARTMENT OF ENGLISH

Name of the Activity: A Course in Creative Writing

Teacher In-charge: Ms. Maryam Shareef

Target group: English DC students

Venue: 4.2 auditorium

Date: 31st January 2023

Time: 10 am to 5 pm

# A Course in Creative Writing

- Haibun

Free Verse

Poet and Screenwriter

Rochelle Potkar

Author of

Paper Asylum and Bombay Hangovers

Date: 31st January 2023

From 10 am to 5 pm

Venue: 4.2 Auditorium, MNWC Campus

BEST COLLEGE 2018-2019 Awarded by SNDT Women's University, Mumbai

(Affiliated to S.N.D.T. Women's University)

Conducted by : SHREE CHANDULAL NANAVATI WOMEN'S INSTITUTE & GIRLS' HIGH SCHOOL