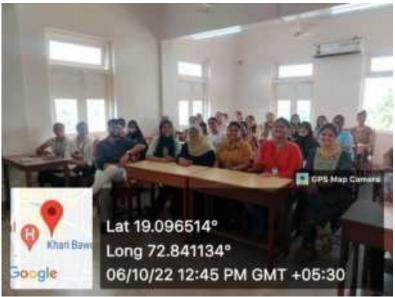

# ENGLISH DEPARTMENT ACTIVITY REPORT

**YEAR: 2022-23** 

NAME OF THE ACTIVITY: Creative Writing Workshop

DD/MM/YY: 16th February 2023

**TARGET GROUP:** DC English Students

NAME OF FACULTY: Ms. Maryam Shareef

NAME OF THE RESOURCE PERSON (WITH DESIGNATION): Rochelle Potkar, author, poet,

and screenwriter

**NO OF STUDENTS: 55 students** 

**VENUE:** Room no 4.2 **TIME:** 10:00 am to 5:00 pm

**OBJECTIVES:** To impart knowledge about the forms of poetry. To encourage students to write

their own creative poetry.

**METHODOLOGY**: Participative Learning

OVERVIEW: On 16th February 2023, the Department of English organized a 'Creative Writing Workshop'. The speaker of this interactive session was introduced by Ms. Maryam Shareef. She is an author, poet, and screenwriter Mrs Rochelle Potkar, who enlightened us on some Japanese forms of poetry, including Haiku, Haibun, and Freeverse. Mrs Potkar began the workshop by introducing the difference between the Haiku and the Haibun. The students were asked to read poems by renowned poets and were encouraged to share their thoughts on the same. The speaker provided numerous examples for each type of poetry, which the students clarified the differences and craft complex poems of their own. The students could visualize the imagery in the poems and have a critical explanation for it. While writing the poetry, they had the opportunity to incorporate their thoughts and ideas in a nuanced manner. The audience enjoyed the students' stage performances of their own innovative poetry. The workshop ended with a vote of thanks