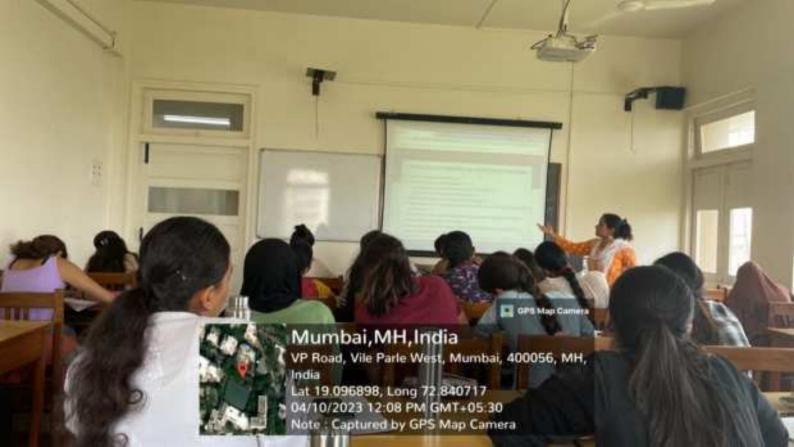

their own creative poetry.

**METHODOLOGY**: Participative Learning

OVERVIEW: On 16th February 2023, the Department of English organized a 'Creative Writing Workshop'. The speaker of this interactive session was introduced by Ms. Maryam Shareef. She is an author, poet, and screenwriter Mrs Rochelle Potkar, who enlightened us on some Japanese forms of poetry, including Haiku, Haibun, and Freeverse. Mrs Potkar began the workshop by introducing the difference between the Haiku and the Haibun. The students were asked to read poems by renowned poets and were encouraged to share their thoughts on the same. The speaker provided numerous examples for each type of poetry, which the students clarified the differences and craft complex poems of their own. The students could visualize the imagery in the poems and have a critical explanation for it. While writing the poetry, they had the opportunity to incorporate their thoughts and ideas in a nuanced manner. The audience enjoyed the students' stage performances of their own innovative poetry. The workshop ended with a vote of thanks

### DEPARTMENT OF ENGLISH

Name of the Activity: A Course in Creative Writing

Teacher In-charge: Ms. Maryam Shareef

Target group: English DC students

Venue: 4.2 auditorium

Date: 31st January 2023

Time: 10 am to 5 pm