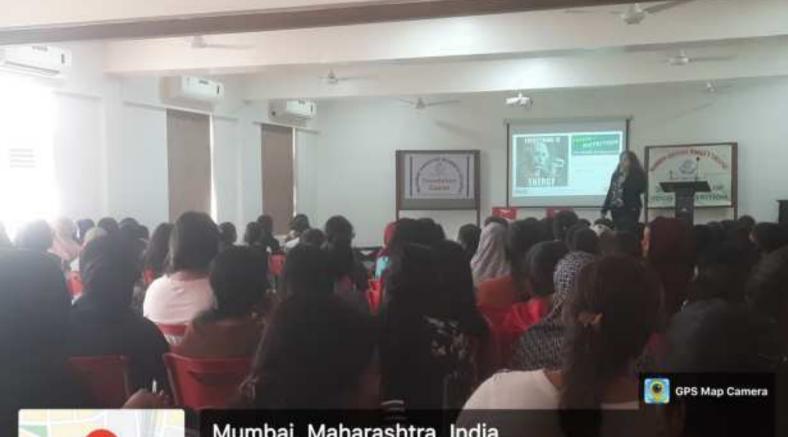

### DEPARTMENT OF ENGLISH

Name of the Activity: A Course in Creative Writing

Teacher In-charge: Ms. Maryam Shareef

Target group: English DC students

Venue: 4.2 auditorium

Date: 31st January 2023

Time: 10 am to 5 pm

# A Course in Creative Writing

- Haibun

Free Verse

Poet and Screenwriter

Rochelle Potkar

Author of

Paper Asylum and Bombay Hangovers

Date: 31st January 2023

From 10 am to 5 pm

Venue: 4.2 Auditorium, MNWC Campus

BEST COLLEGE 2018-2019 Awarded by SNDT Women's University, Mumbai

(Affiliated to S.N.D.T. Women's University)

Conducted by : SHREE CHANDULAL NANAVATI WOMEN'S INSTITUTE & GIRLS' HIGH SCHOOL