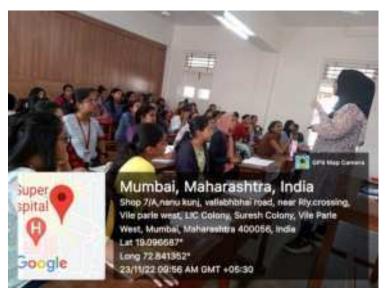

# ENGLISH DEPARTMENT ACTIVITY REPORT

**YEAR: 2022-23** 

NAME OF THE ACTIVITY: Creative Writing Workshop

DD/MM/YY: 16th February 2023

**TARGET GROUP:** DC English Students

NAME OF FACULTY: Ms. Maryam Shareef

NAME OF THE RESOURCE PERSON (WITH DESIGNATION): Rochelle Potkar, author, poet,

and screenwriter

**NO OF STUDENTS: 55 students** 

**VENUE:** Room no 4.2 **TIME:** 10:00 am to 5:00 pm

**OBJECTIVES:** To impart knowledge about the forms of poetry. To encourage students to write

their own creative poetry.

**METHODOLOGY**: Participative Learning

OVERVIEW: On 16th February 2023, the Department of English organized a 'Creative Writing Workshop'. The speaker of this interactive session was introduced by Ms. Maryam Shareef. She is an author, poet, and screenwriter Mrs Rochelle Potkar, who enlightened us on some Japanese forms of poetry, including Haiku, Haibun, and Freeverse. Mrs Potkar began the workshop by introducing the difference between the Haiku and the Haibun. The students were asked to read poems by renowned poets and were encouraged to share their thoughts on the same. The speaker provided numerous examples for each type of poetry, which the students clarified the differences and craft complex poems of their own. The students could visualize the imagery in the poems and have a critical explanation for it. While writing the poetry, they had the opportunity to incorporate their thoughts and ideas in a nuanced manner. The audience enjoyed the students' stage performances of their own innovative poetry. The workshop ended with a vote of thanks