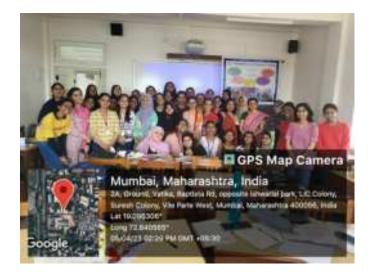

# ENGLISH DEPARTMENT ACTIVITY REPORT

**YEAR: 2022-23** 

NAME OF THE ACTIVITY: Creative Writing Workshop

DD/MM/YY: 16th February 2023

**TARGET GROUP:** DC English Students

NAME OF FACULTY: Ms. Maryam Shareef

NAME OF THE RESOURCE PERSON (WITH DESIGNATION): Rochelle Potkar, author, poet,

and screenwriter

**NO OF STUDENTS: 55 students** 

**VENUE:** Room no 4.2 **TIME:** 10:00 am to 5:00 pm

**OBJECTIVES:** To impart knowledge about the forms of poetry. To encourage students to write

their own creative poetry.

**METHODOLOGY**: Participative Learning

OVERVIEW: On 16th February 2023, the Department of English organized a 'Creative Writing Workshop'. The speaker of this interactive session was introduced by Ms. Maryam Shareef. She is an author, poet, and screenwriter Mrs Rochelle Potkar, who enlightened us on some Japanese forms of poetry, including Haiku, Haibun, and Freeverse. Mrs Potkar began the workshop by introducing the difference between the Haiku and the Haibun. The students were asked to read poems by renowned poets and were encouraged to share their thoughts on the same. The speaker provided numerous examples for each type of poetry, which the students clarified the differences and craft complex poems of their own. The students could visualize the imagery in the poems and have a critical explanation for it. While writing the poetry, they had the opportunity to incorporate their thoughts and ideas in a nuanced manner. The audience enjoyed the students' stage performances of their own innovative poetry. The workshop ended with a vote of thanks