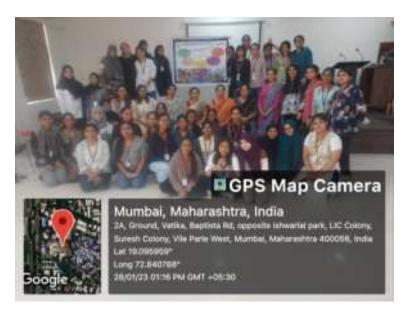

their own creative poetry.

**METHODOLOGY**: Participative Learning

OVERVIEW: On 16th February 2023, the Department of English organized a 'Creative Writing Workshop'. The speaker of this interactive session was introduced by Ms. Maryam Shareef. She is an author, poet, and screenwriter Mrs Rochelle Potkar, who enlightened us on some Japanese forms of poetry, including Haiku, Haibun, and Freeverse. Mrs Potkar began the workshop by introducing the difference between the Haiku and the Haibun. The students were asked to read poems by renowned poets and were encouraged to share their thoughts on the same. The speaker provided numerous examples for each type of poetry, which the students clarified the differences and craft complex poems of their own. The students could visualize the imagery in the poems and have a critical explanation for it. While writing the poetry, they had the opportunity to incorporate their thoughts and ideas in a nuanced manner. The audience enjoyed the students' stage performances of their own innovative poetry. The workshop ended with a vote of thanks

given by Ms. Jennifer Almeida.

**OUTCOME:** The students were thrilled and excited to learn different forms of poetry. They loved this culminating session as they could create their own poetry and were able to express their own thoughts through words. The students made their own masterpieces of words. When the speaker appreciated them, it gave them confidence to write more such creative pieces in the future.