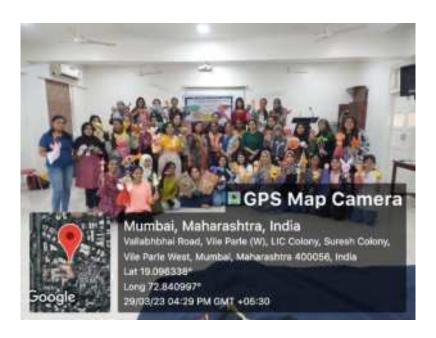

### DEPARTMENT OF ENGLISH

Name of the Activity: A Course in Creative Writing

Teacher In-charge: Ms. Maryam Shareef

Target group: English DC students

Venue: 4.2 auditorium

Date: 31st January 2023

Time: 10 am to 5 pm