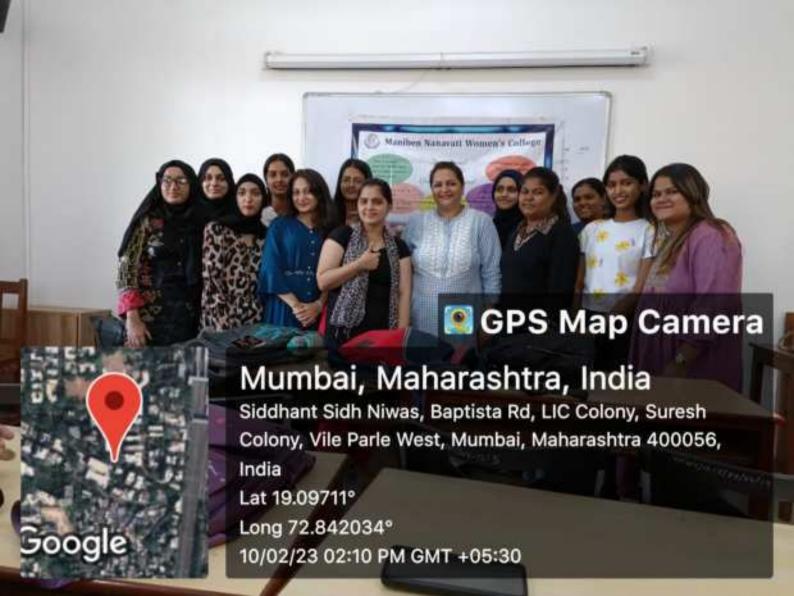

### DEPARTMENT OF ENGLISH

Name of the Activity: A Course in Creative Writing

Teacher In-charge: Ms. Maryam Shareef

Target group: English DC students

Venue: 4.2 auditorium

Date: 31st January 2023

Time: 10 am to 5 pm

# A Course in Creative Writing

- Haibun

Free Verse

Poet and Screenwriter

Rochelle Potkar

Author of

Paper Asylum and Bombay Hangovers

Date: 31st January 2023

From 10 am to 5 pm

Venue: 4.2 Auditorium, MNWC Campus

BEST COLLEGE 2018-2019 Awarded by SNDT Women's University, Mumbai

(Affiliated to S.N.D.T. Women's University)

Conducted by : SHREE CHANDULAL NANAVATI WOMEN'S INSTITUTE & GIRLS' HIGH SCHOOL