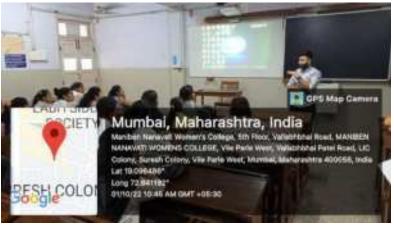

### DEPARTMENT OF ENGLISH

Name of the Activity: A Course in Creative Writing

Teacher In-charge: Ms. Maryam Shareef

Target group: English DC students

Venue: 4.2 auditorium

Date: 31st January 2023

Time: 10 am to 5 pm