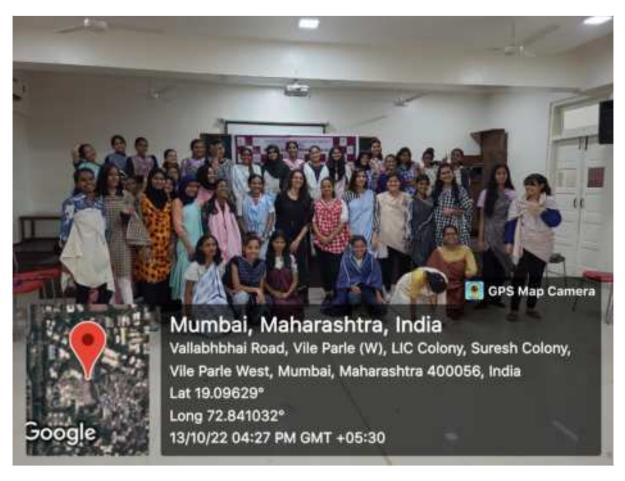

### DEPARTMENT OF ENGLISH

Name of the Activity: A Course in Creative Writing

Teacher In-charge: Ms. Maryam Shareef

Target group: English DC students

Venue: 4.2 auditorium

Date: 31st January 2023

Time: 10 am to 5 pm

# A Course in Creative Writing

- Haibun

Free Verse

Poet and Screenwriter

Rochelle Potkar

Author of

Paper Asylum and Bombay Hangovers

Date: 31st January 2023

From 10 am to 5 pm

Venue: 4.2 Auditorium, MNWC Campus

BEST COLLEGE 2018-2019 Awarded by SNDT Women's University, Mumbai

(Affiliated to S.N.D.T. Women's University)

Conducted by : SHREE CHANDULAL NANAVATI WOMEN'S INSTITUTE & GIRLS' HIGH SCHOOL