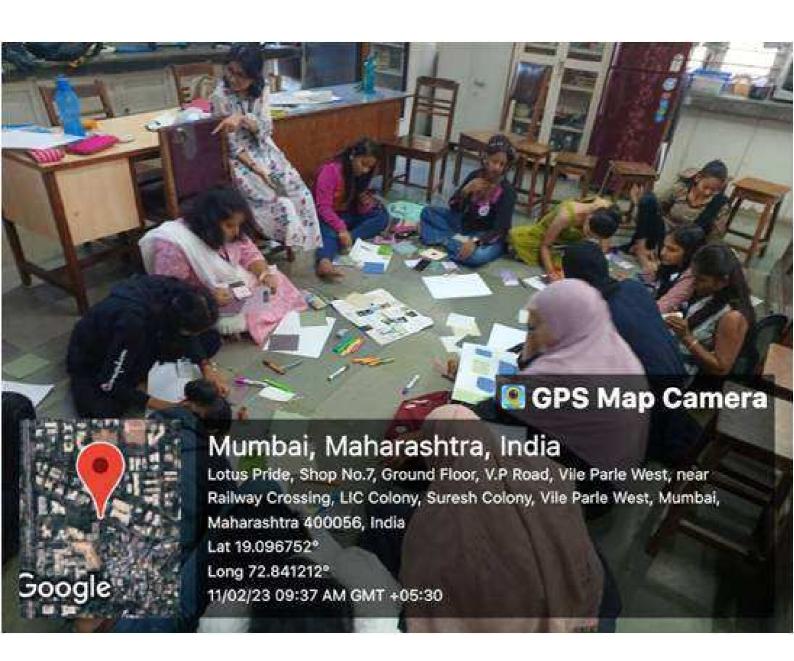

# ENGLISH DEPARTMENT ACTIVITY REPORT

**YEAR: 2022-23** 

NAME OF THE ACTIVITY: Creative Writing Workshop

DD/MM/YY: 16th February 2023

**TARGET GROUP:** DC English Students

NAME OF FACULTY: Ms. Maryam Shareef

NAME OF THE RESOURCE PERSON (WITH DESIGNATION): Rochelle Potkar, author, poet,

and screenwriter

**NO OF STUDENTS: 55 students** 

**VENUE:** Room no 4.2 **TIME:** 10:00 am to 5:00 pm

**OBJECTIVES:** To impart knowledge about the forms of poetry. To encourage students to write

their own creative poetry.

**METHODOLOGY**: Participative Learning

OVERVIEW: On 16th February 2023, the Department of English organized a 'Creative Writing Workshop'. The speaker of this interactive session was introduced by Ms. Maryam Shareef. She is an author, poet, and screenwriter Mrs Rochelle Potkar, who enlightened us on some Japanese forms of poetry, including Haiku, Haibun, and Freeverse. Mrs Potkar began the workshop by introducing the difference between the Haiku and the Haibun. The students were asked to read poems by renowned poets and were encouraged to share their thoughts on the same. The speaker provided numerous examples for each type of poetry, which the students clarified the differences and craft complex poems of their own. The students could visualize the imagery in the poems and have a critical explanation for it. While writing the poetry, they had the opportunity to incorporate their thoughts and ideas in a nuanced manner. The audience enjoyed the students' stage performances of their own innovative poetry. The workshop ended with a vote of thanks