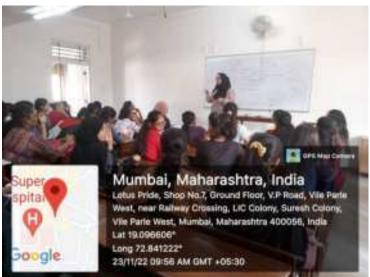

# ENGLISH DEPARTMENT ACTIVITY REPORT

**YEAR: 2022-23** 

NAME OF THE ACTIVITY: Creative Writing Workshop

DD/MM/YY: 16th February 2023

**TARGET GROUP:** DC English Students

NAME OF FACULTY: Ms. Maryam Shareef

NAME OF THE RESOURCE PERSON (WITH DESIGNATION): Rochelle Potkar, author, poet,

and screenwriter

**NO OF STUDENTS: 55 students** 

**VENUE:** Room no 4.2 **TIME:** 10:00 am to 5:00 pm

**OBJECTIVES:** To impart knowledge about the forms of poetry. To encourage students to write

their own creative poetry.

**METHODOLOGY**: Participative Learning

OVERVIEW: On 16th February 2023, the Department of English organized a 'Creative Writing Workshop'. The speaker of this interactive session was introduced by Ms. Maryam Shareef. She is an author, poet, and screenwriter Mrs Rochelle Potkar, who enlightened us on some Japanese forms of poetry, including Haiku, Haibun, and Freeverse. Mrs Potkar began the workshop by introducing the difference between the Haiku and the Haibun. The students were asked to read poems by renowned poets and were encouraged to share their thoughts on the same. The speaker provided numerous examples for each type of poetry, which the students clarified the differences and craft complex poems of their own. The students could visualize the imagery in the poems and have a critical explanation for it. While writing the poetry, they had the opportunity to incorporate their thoughts and ideas in a nuanced manner. The audience enjoyed the students' stage performances of their own innovative poetry. The workshop ended with a vote of thanks