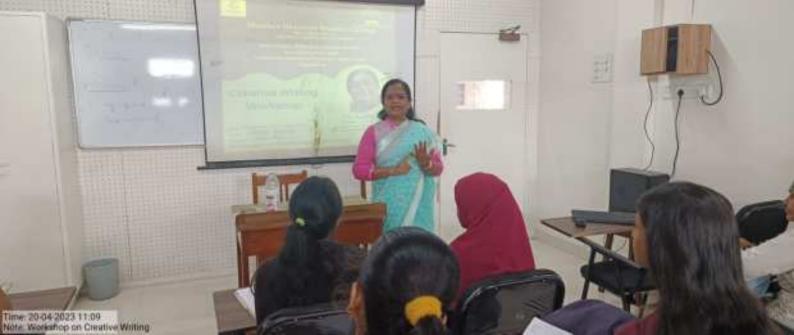

### DEPARTMENT OF ENGLISH

Name of the Activity: A Course in Creative Writing

Teacher In-charge: Ms. Maryam Shareef

Target group: English DC students

Venue: 4.2 auditorium

Date: 31st January 2023

Time: 10 am to 5 pm

# A Course in Creative Writing

- Haibun

Free Verse

Poet and Screenwriter

Rochelle Potkar

Author of

Paper Asylum and Bombay Hangovers

Date: 31st January 2023

From 10 am to 5 pm

Venue: 4.2 Auditorium, MNWC Campus

BEST COLLEGE 2018-2019 Awarded by SNDT Women's University, Mumbai

(Affiliated to S.N.D.T. Women's University)

Conducted by : SHREE CHANDULAL NANAVATI WOMEN'S INSTITUTE & GIRLS' HIGH SCHOOL