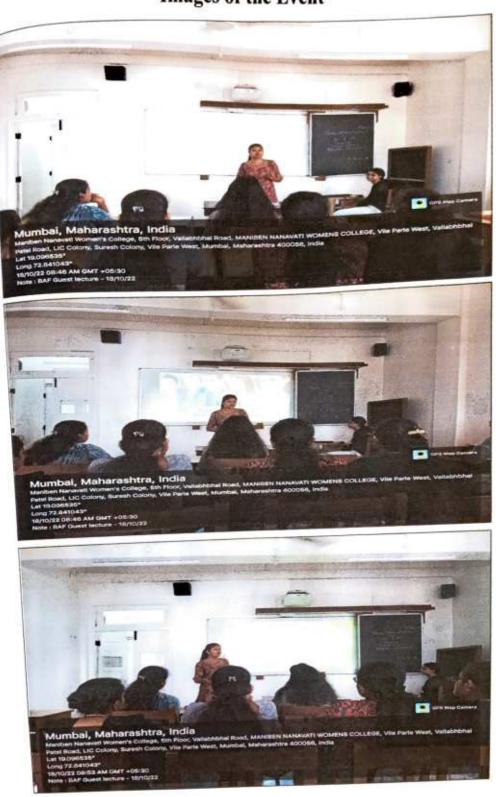

# ENGLISH DEPARTMENT ACTIVITY REPORT

**YEAR: 2022-23** 

NAME OF THE ACTIVITY: Creative Writing Workshop

DD/MM/YY: 16th February 2023

**TARGET GROUP:** DC English Students

NAME OF FACULTY: Ms. Maryam Shareef

NAME OF THE RESOURCE PERSON (WITH DESIGNATION): Rochelle Potkar, author, poet,

and screenwriter

**NO OF STUDENTS: 55 students** 

**VENUE:** Room no 4.2 **TIME:** 10:00 am to 5:00 pm

**OBJECTIVES:** To impart knowledge about the forms of poetry. To encourage students to write

their own creative poetry.

**METHODOLOGY**: Participative Learning

OVERVIEW: On 16th February 2023, the Department of English organized a 'Creative Writing Workshop'. The speaker of this interactive session was introduced by Ms. Maryam Shareef. She is an author, poet, and screenwriter Mrs Rochelle Potkar, who enlightened us on some Japanese forms of poetry, including Haiku, Haibun, and Freeverse. Mrs Potkar began the workshop by introducing the difference between the Haiku and the Haibun. The students were asked to read poems by renowned poets and were encouraged to share their thoughts on the same. The speaker provided numerous examples for each type of poetry, which the students clarified the differences and craft complex poems of their own. The students could visualize the imagery in the poems and have a critical explanation for it. While writing the poetry, they had the opportunity to incorporate their thoughts and ideas in a nuanced manner. The audience enjoyed the students' stage performances of their own innovative poetry. The workshop ended with a vote of thanks