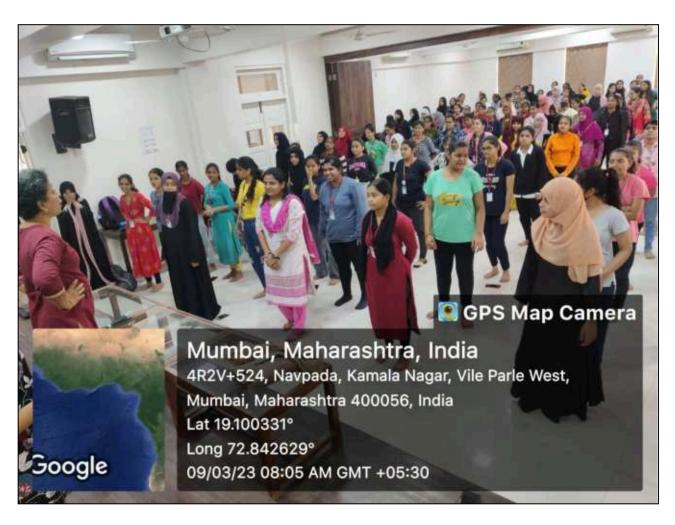

their own creative poetry.

**METHODOLOGY**: Participative Learning

OVERVIEW: On 16th February 2023, the Department of English organized a 'Creative Writing Workshop'. The speaker of this interactive session was introduced by Ms. Maryam Shareef. She is an author, poet, and screenwriter Mrs Rochelle Potkar, who enlightened us on some Japanese forms of poetry, including Haiku, Haibun, and Freeverse. Mrs Potkar began the workshop by introducing the difference between the Haiku and the Haibun. The students were asked to read poems by renowned poets and were encouraged to share their thoughts on the same. The speaker provided numerous examples for each type of poetry, which the students clarified the differences and craft complex poems of their own. The students could visualize the imagery in the poems and have a critical explanation for it. While writing the poetry, they had the opportunity to incorporate their thoughts and ideas in a nuanced manner. The audience enjoyed the students' stage performances of their own innovative poetry. The workshop ended with a vote of thanks

### DEPARTMENT OF ENGLISH

Name of the Activity: A Course in Creative Writing

Teacher In-charge: Ms. Maryam Shareef

Target group: English DC students

Venue: 4.2 auditorium

Date: 31st January 2023

Time: 10 am to 5 pm