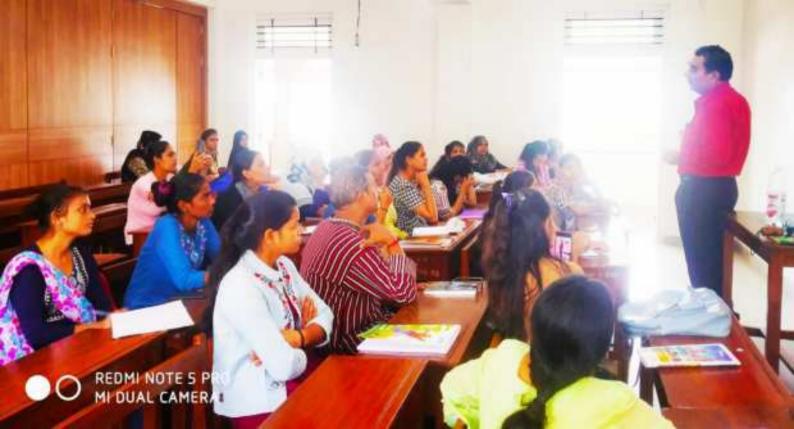

# ENGLISH DEPARTMENT ACTIVITY REPORT

**YEAR: 2022-23** 

NAME OF THE ACTIVITY: Creative Writing Workshop

DD/MM/YY: 16th February 2023

**TARGET GROUP:** DC English Students

NAME OF FACULTY: Ms. Maryam Shareef

NAME OF THE RESOURCE PERSON (WITH DESIGNATION): Rochelle Potkar, author, poet,

and screenwriter

**NO OF STUDENTS: 55 students** 

**VENUE:** Room no 4.2 **TIME:** 10:00 am to 5:00 pm

**OBJECTIVES:** To impart knowledge about the forms of poetry. To encourage students to write

their own creative poetry.

**METHODOLOGY**: Participative Learning

OVERVIEW: On 16th February 2023, the Department of English organized a 'Creative Writing Workshop'. The speaker of this interactive session was introduced by Ms. Maryam Shareef. She is an author, poet, and screenwriter Mrs Rochelle Potkar, who enlightened us on some Japanese forms of poetry, including Haiku, Haibun, and Freeverse. Mrs Potkar began the workshop by introducing the difference between the Haiku and the Haibun. The students were asked to read poems by renowned poets and were encouraged to share their thoughts on the same. The speaker provided numerous examples for each type of poetry, which the students clarified the differences and craft complex poems of their own. The students could visualize the imagery in the poems and have a critical explanation for it. While writing the poetry, they had the opportunity to incorporate their thoughts and ideas in a nuanced manner. The audience enjoyed the students' stage performances of their own innovative poetry. The workshop ended with a vote of thanks