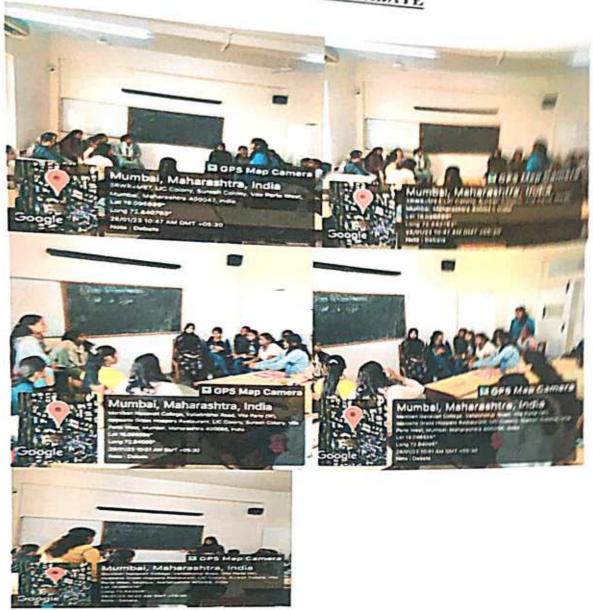

### DEPARTMENT OF ENGLISH

Name of the Activity: A Course in Creative Writing

Teacher In-charge: Ms. Maryam Shareef

Target group: English DC students

Venue: 4.2 auditorium

Date: 31st January 2023

Time: 10 am to 5 pm

# A Course in Creative Writing

- Haibun

Free Verse

Poet and Screenwriter

Rochelle Potkar

Author of

Paper Asylum and Bombay Hangovers

Date: 31st January 2023

From 10 am to 5 pm

Venue: 4.2 Auditorium, MNWC Campus

BEST COLLEGE 2018-2019 Awarded by SNDT Women's University, Mumbai

(Affiliated to S.N.D.T. Women's University)

Conducted by : SHREE CHANDULAL NANAVATI WOMEN'S INSTITUTE & GIRLS' HIGH SCHOOL