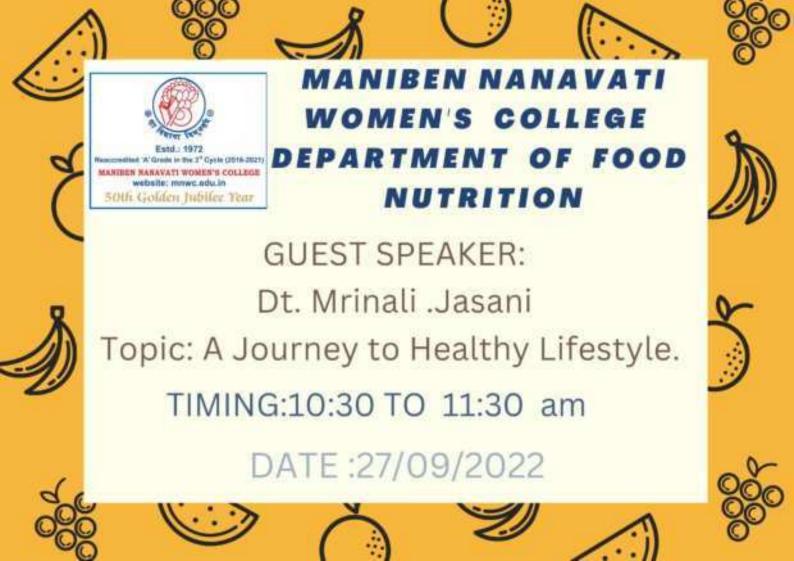

rtified Life style Coach, Certified Nutrigenomics expert

**OBJECTIVE:** 

1. To introduce students to healthy eating habits.

2. To explain them importance of exercise as a way of life.

METHODOLOGY: The students were asked to attend the talk on Healthy Living. The

speaker emphasized the importance of healthy living in today's hectic routine. She

emphasised on physical and mental health along with how to set a routine. In her presentation

the speaker showed different journals which students must write for their daily record. She

spoke of gratitude as being the most important way of our lives which gives immense

satisfaction.

**OVERVIEW:** Students were happy about the whole experience

**OUTCOME:** Girls prepared a report of their experience of the talk.

**ANY OTHER REMARKS:** 





DEPT OF Psychology

#### ACTIVITY REPORT FORMAT

YEAR: 2027

NAME OF THE ACTIVITY: " Freedom from Pros - a Holstic Approx"

TARGET GROUP: Psychology Students DD/MM/YY: 26 | eg | ==

NAME OF PACULTY: Dr. Cinha Chillian & Or Brigo posquede

NO OF STUDENTS: 2.5

SPEAKER/RESOURCE PERSON (WITH DESIGNATION): 04 Blocks +1 aday [ Homestathy dector)

VENUE: My hology haboratory (MNING)

TIME: 10/30 0.00

OBJECTIVES: To make students more aware awart what is Pros, the signs and symptoms and its psychological impact as well as the importance of treatment

METHODOLOGY: Through power point presentation as well as an interactive discussion and senoused by a quiz-

OVERVIEW: The session began with the meaning of wellness & illness and have the students percent the same. An introduction to pros was give