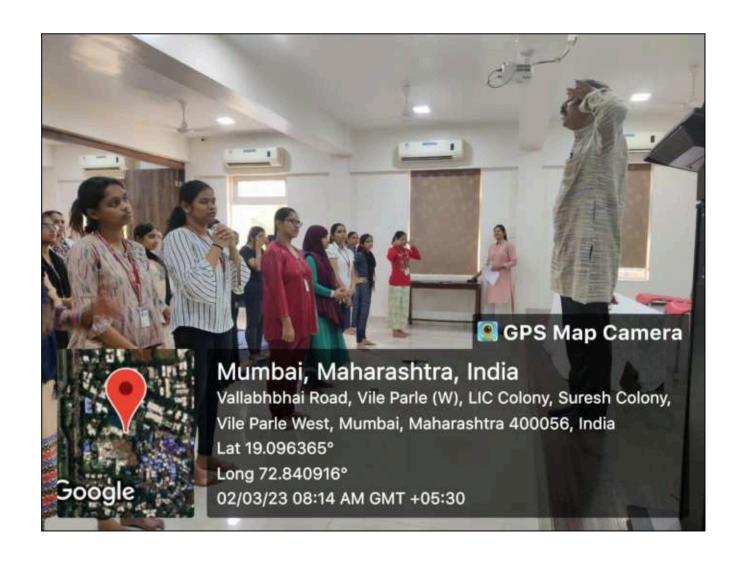

their own creative poetry.

**METHODOLOGY**: Participative Learning

OVERVIEW: On 16th February 2023, the Department of English organized a 'Creative Writing Workshop'. The speaker of this interactive session was introduced by Ms. Maryam Shareef. She is an author, poet, and screenwriter Mrs Rochelle Potkar, who enlightened us on some Japanese forms of poetry, including Haiku, Haibun, and Freeverse. Mrs Potkar began the workshop by introducing the difference between the Haiku and the Haibun. The students were asked to read poems by renowned poets and were encouraged to share their thoughts on the same. The speaker provided numerous examples for each type of poetry, which the students clarified the differences and craft complex poems of their own. The students could visualize the imagery in the poems and have a critical explanation for it. While writing the poetry, they had the opportunity to incorporate their thoughts and ideas in a nuanced manner. The audience enjoyed the students' stage performances of their own innovative poetry. The workshop ended with a vote of thanks

### DEPARTMENT OF ENGLISH

Name of the Activity: A Course in Creative Writing

Teacher In-charge: Ms. Maryam Shareef

Target group: English DC students

Venue: 4.2 auditorium

Date: 31st January 2023

Time: 10 am to 5 pm