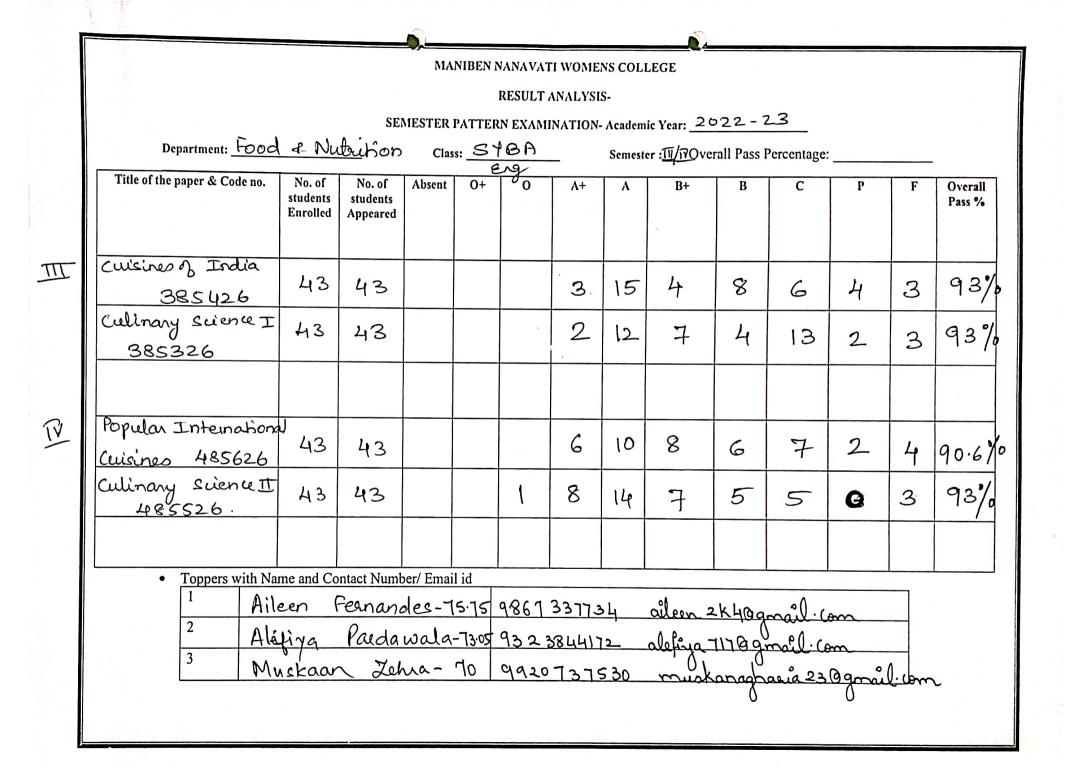

|                  |                    |                  |                   |           |   |              |
|                                                                                                        |        |                                |        |        |                      |                                        |                  |                    |                  |                   |           |   |              |
| <ul> <li>Toppers with Name :</li> <li>1</li> <li>2</li> <li>Rushi</li> <li>3</li> <li>Riksh</li> </ul> | le G   | ogen -                         | 41     |        | 7045<br>7666<br>9665 | <u>1672</u><br><u>6400 :</u><br>0 99 1 | 82_<br>33_<br>13 | gagent<br>energia  | tuink<br>a 1104@ | ell gma<br>Igmail | il · (por |   |              |





|                                               |                                |                                      |        | I      | RESULT A | NALYSIS | 5-      |                     |      |     |   |   |               |
|-----------------------------------------------|--------------------------------|--------------------------------------|--------|--------|----------|---------|---------|---------------------|------|-----|---|---|---------------|
|                                               |                                | SEN                                  | IESTER | PATTER | N EXAMI  | NATION- | Academi | ic Year:            | 2023 | -23 |   |   |               |
| Department: Food                              | a Nut                          | uĥon