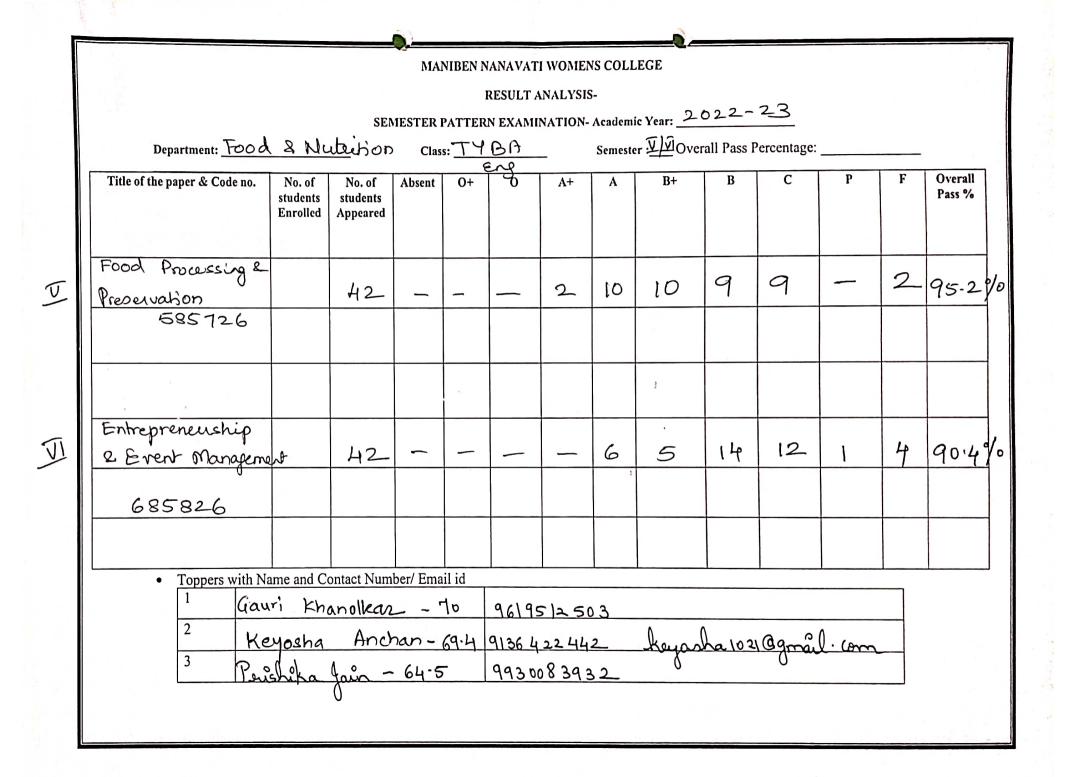

|                  |                    |                  |                   |           |   |              |
|                                                                                                        |        |                                |        |        |                      |                                        |                  |                    |                  |                   |           |   |              |
| <ul> <li>Toppers with Name :</li> <li>1</li> <li>2</li> <li>Rushi</li> <li>3</li> <li>Riksh</li> </ul> | le G   | ogen -                         | 41     |        | 7045<br>7666<br>9665 | <u>1672</u><br><u>6400 :</u><br>0 99 1 | 82_<br>33_<br>13 | gagent<br>energia  | tuink<br>a 1104@ | ell gma<br>Igmail | il · (por |   |              |





|                                               |                                |                                      |        | I      | RESULT A | NALYSIS | 5-      |                     |      |     |   |   |               |
|-----------------------------------------------|--------------------------------|--------------------------------------|--------|--------|----------|---------|---------|---------------------|------|-----|---|---|---------------|
|                                               |                                | SEN                                  | IESTER | PATTER | N EXAMI  | NATION- | Academi | ic Year:            | 2023 | -23 |   |   |               |
| Department: Food                              | a Nut                          | uĥon