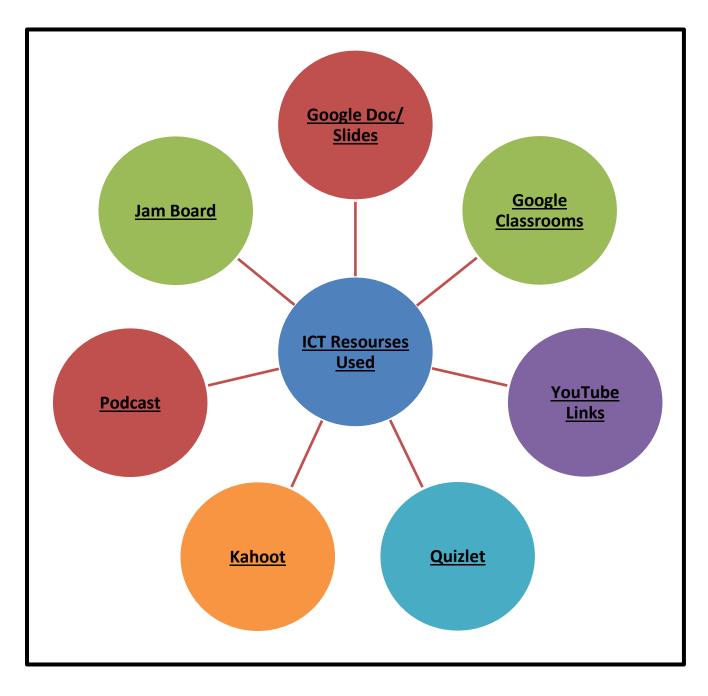

2.3.1. Student centric methods, such as experiential learning, participative learning and problem-solving methodologies are used for enhancing learning experiences.

2.3.1 Student centric methods, such as experiential learning, participative learning and problem-solving Methodologies are used for enhancing learning experiences and teachers use ICT-enabled tools including online resources for effective teaching and learning process.



### **>** ICT Related Infrastructure:

## ➤ ICT Resources Used:



## **>** ICT Related Courses Offered:



## > Library E-Resources:



# **Smart Classroom**





## Learning Management System

|   | Learning Management System       Teachers       Students                                          |         |             |           |             |  |  |  |
|---|---------------------------------------------------------------------------------------------------|---------|-------------|-----------|-------------|--|--|--|
|   |                                                                                                   | Sr. No. | Course Name | Login URL |             |  |  |  |
|   |                                                                                                   | 1.      | B.A.        | Login     | Enquire Now |  |  |  |
|   |