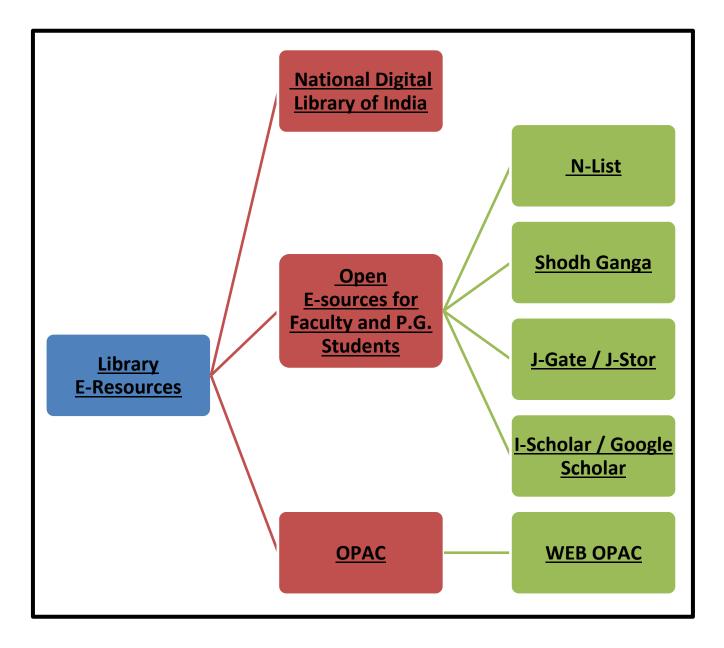

2.3.1. Student centric methods, such as experiential learning, participative learning and problem-solving methodologies are used for enhancing learning experiences.

2.3.1 Student centric methods, such as experiential learning, participative learning and problem-solving Methodologies are used for enhancing learning experiences and teachers use ICT-enabled tools including online resources for effective teaching and learning process.



### **>** ICT Related Infrastructure:

## ➤ ICT Resources Used:



## **>** ICT Related Courses Offered:



## > Library E-Resources:



# **Smart Classroom**





## Learning Management System

|   | Learning Management System       Teachers       Students                                          |         |             |           |             |  |  |  |
|---|---------------------------------------------------------------------------------------------------|---------|-------------|-----------|-------------|--|--|--|
|   |                                                                                                   | Sr. No. | Course Name | Login URL |             |  |  |  |
|   |                                                                                                   | 1.      | B.A.        | Login     | Enquire Now |  |  |  |
|   |