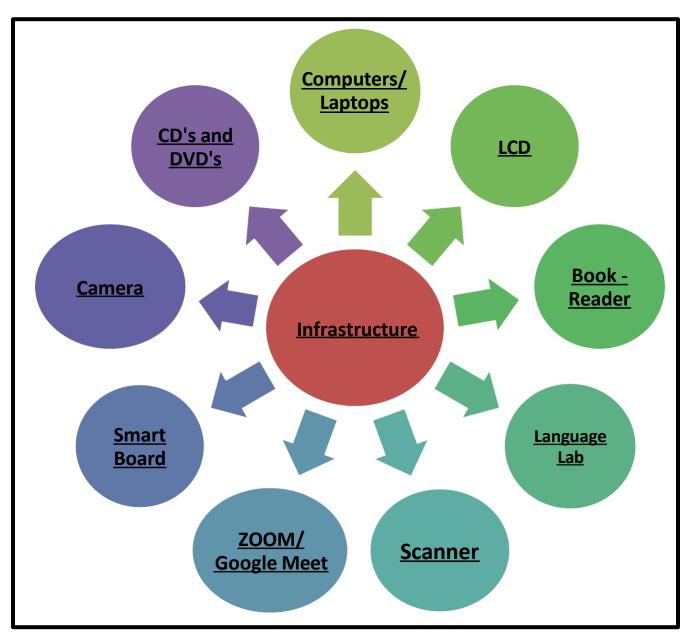

2.3.1. Student centric methods, such as experiential learning, participative learning and problem-solving methodologies are used for enhancing learning experiences.

2.3.1 Student centric methods, such as experiential learning, participative learning and problem-solving Methodologies are used for enhancing learning experiences and teachers use ICT-enabled tools including online resources for effective teaching and learning process.



### **>** ICT Related Infrastructure:

## ➤ ICT Resources Used:



## **>** ICT Related Courses Offered:



## > Library E-Resources:



# **Smart Classroom**





## Learning Management System

|   | Learning Management System       Teachers       Students                                          |         |             |           |             |  |  |  |
|---|---------------------------------------------------------------------------------------------------|---------|-------------|-----------|-------------|--|--|--|
|   |                                                                                                   | Sr. No. | Course Name | Login URL |             |  |  |  |
|   |                                                                                                   | 1.