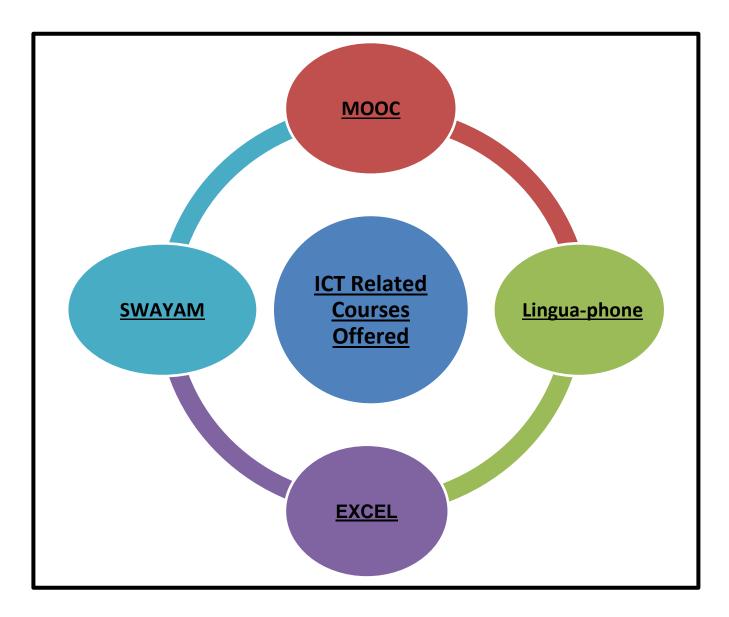

2.3.1. Student centric methods, such as experiential learning, participative learning and problem-solving methodologies are used for enhancing learning experiences.

2.3.1 Student centric methods, such as experiential learning, participative learning and problem-solving Methodologies are used for enhancing learning experiences and teachers use ICT-enabled tools including online resources for effective teaching and learning process.



### **>** ICT Related Infrastructure:

## ➤ ICT Resources Used:



## **>** ICT Related Courses Offered:



## > Library E-Resources:



# **Smart Classroom**





## Learning Management System

|   | Learning Management System       Teachers       Students                                          |         |             |           |             |  |  |  |
|---|---------------------------------------------------------------------------------------------------|---------|-------------|-----------|-------------|--|--|--|
|   |                                                                                                   | Sr. No. | Course Name | Login URL |             |  |  |  |
|   |                                                                                                   | 1.      | B.A.        | Login     | Enquire Now |  |  |  |
|   |