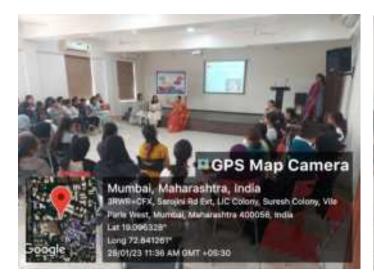

#### Personality Development Workshop Report 2018-2019

The MA I students conducted workshops for FYBA students on 4 topics namely Time Management, Anger Management, Conflict Management and Stress management. These four topics were part of the Foundation Course Syllabus for FYBA. The objective was to make the students understand the concepts and apply them in their own lives. The sessions were conducted on 25th January 2019, 1st February 2019, 8th Feb 2019 and 15th Feb 2019. Each session was 1.5 to 2 hrs in length.

A total of 12 groups were made. The MA 1 students made the session interactive and activity based. The sessions were a good stress buster for the students and many reported they learnt and enjoyed a lot through the sessions. The MA 1 students also found it to be a good learning experience and they got a chance to mentor their juniors.