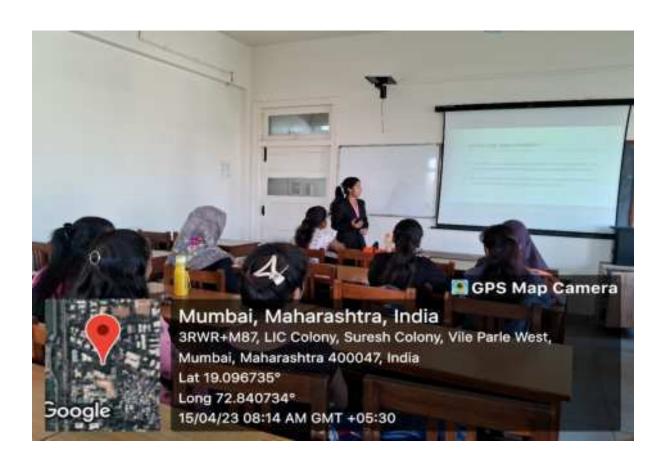

D/MM/YY:** 15/4/3023

ATTENDED: 20 Students

SPEAKER/RESOURCE PERSON (WITH DESIGNATION): Ms. Sadhana Dubey

(Silverlink Technologies, HR Employee)

**VENUE: 5.10** 

TIME: 8.00 am to 9.00 pm

**OBJECTIVES:** To provide knowledge about soft skills used in corporate level.

**METHODOLOGY:** Ms. Sadhana initiated with power point presentation on soft skills management. She explained about corporate manners and soft skills to be used in the organisation. Speaker also provided information about grooming and body language. She shared some tips regarding how to maintain a positive business etiquette included – Treating people the way you want to be treated, A genuinely smiling face and Eye contact.

**OVERVIEW:** overall session was very interesting. Students received knowledge about corporate.





|                                              | MANIBEN NANAVATI WOMEN'S ATTENDENCE RECORD OF PG DEPARTMENT GUEST TALK ON SOFT SWITH MA                                                              | NT OF COMMERCE .                                                |
|----------------------------------------------|------------------------------------------------------------------------------------------------------------------------------------------------------|-----------------------------------------------------------------|
| NO 2.                                        | NAME OF THE STUDENTS  Janguka Bharatia  Caro framando  Fourica Janona  Rinjal Amin  Tropti Catal                                                     | DATE: 15th April 2023  SIGNATURE  Manayke B  K.P. Amin  Tappil: