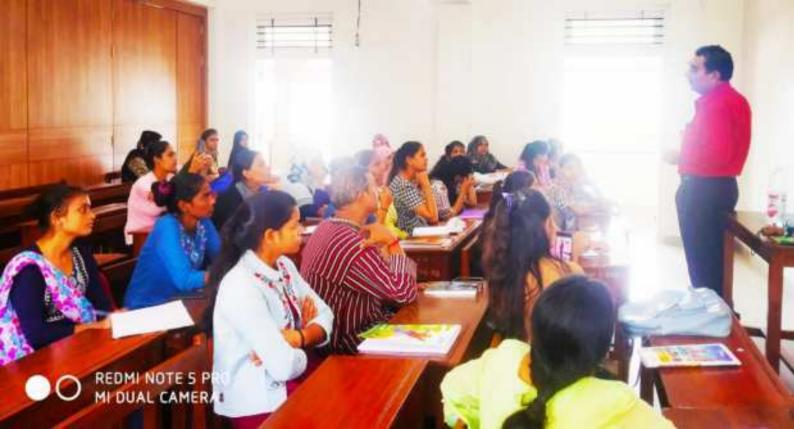

#### Personality Development Workshop Report 2018-2019

The MA I students conducted workshops for FYBA students on 4 topics namely Time Management, Anger Management, Conflict Management and Stress management. These four topics were part of the Foundation Course Syllabus for FYBA. The objective was to make the students understand the concepts and apply them in their own lives. The sessions were conducted on 25th January 2019, 1st February 2019, 8th Feb 2019 and 15th Feb 2019. Each session was 1.5 to 2 hrs in length.

A total of 12 groups were made. The MA 1 students made the session interactive and activity based. The sessions were a good stress buster for the students and many reported they learnt and enjoyed a lot through the sessions. The MA 1 students also found it to be a good learning experience and they got a chance to mentor their juniors.