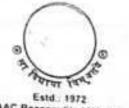

#### Personality Development Workshop Report 2018-2019

The MA I students conducted workshops for FYBA students on 4 topics namely Time Management, Anger Management, Conflict Management and Stress management. These four topics were part of the Foundation Course Syllabus for FYBA. The objective was to make the students understand the concepts and apply them in their own lives. The sessions were conducted on 25th January 2019, 1st February 2019, 8th Feb 2019 and 15th Feb 2019. Each session was 1.5 to 2 hrs in length.

A total of 12 groups were made. The MA 1 students made the session interactive and activity based. The sessions were a good stress buster for the students and many reported they learnt and enjoyed a lot through the sessions. The MA 1 students also found it to be a good learning experience and they got a chance to mentor their juniors.