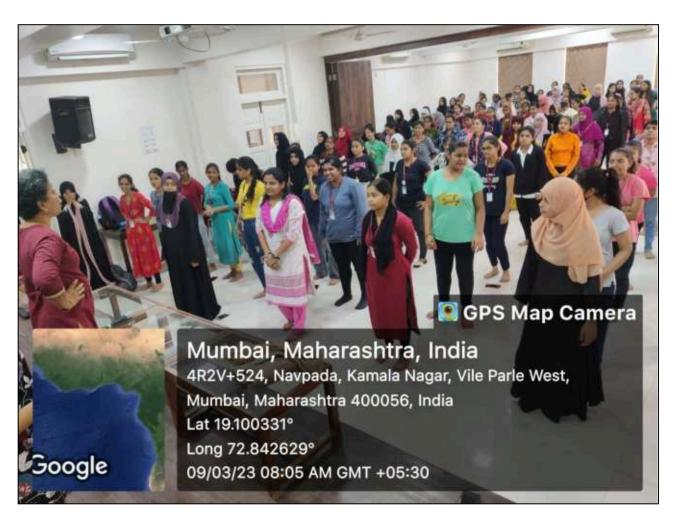

#### Personality Development Workshop Report 2018-2019

The MA I students conducted workshops for FYBA students on 4 topics namely Time Management, Anger Management, Conflict Management and Stress management. These four topics were part of the Foundation Course Syllabus for FYBA. The objective was to make the students understand the concepts and apply them in their own lives. The sessions were conducted on 25th January 2019, 1st February 2019, 8th Feb 2019 and 15th Feb 2019. Each session was 1.5 to 2 hrs in length.

A total of 12 groups were made. The MA 1 students made the session interactive and activity based. The sessions were a good stress buster for the students and many reported they learnt and enjoyed a lot through the sessions. The MA 1 students also found it to be a good learning experience and they got a chance to mentor their juniors.