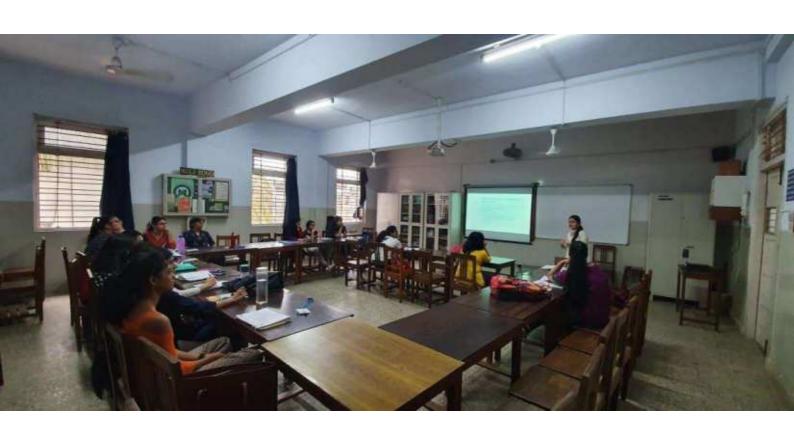

### **DEPT OF GUJARATI**

**YEAR: 2019-2020** 

**NAME OF THE ACTIVITY:** Granth Goshti

**DD/MM/YY:** January, February 2020 (Once in a week)

TARGET GROUP: B. A. I, II & III

NAME OF FACULTY: Dr. Sejal Shah

**NO OF STUDENTS: 15** 

SPEAKER/RESOURCE PERSON (WITH DESIGNATION): Ms. Neha Shah & Ms. Jigna

Joshi (Elder Students of B. A. I, Member of Gujarati Magazine Lekhini)

**VENUE:** 3.7, 3rd Floor, MNWC

**TIME:** 12 to 1 pm

### **OBJECTIVES:**

- To improve Habit of reading
- Group learning
- To understanding literature of different era and different writer

**METHODOLOGY:** Participatory, Experiential Learning

**OVERVIEW:** Under the activity of Granth Goshti total 6 sessions were conducted by Ms. Neha Shah & Ms. Jigna Joshi, students of B. A. I Gujarati. Both students are adult learners and are members of Gujarati Magazine Lekhini.

Activities done by the students

- 1. Reading of Novel 'Samaydwip' by Radheshyam Sharma.
- 2. Creative Essays, Poems presented by the students.

**OUTCOME:** During the group work process students expressed their opinions/ ideas with the other students. They improved their reading habit and learnt to present different forms of literature creatively.