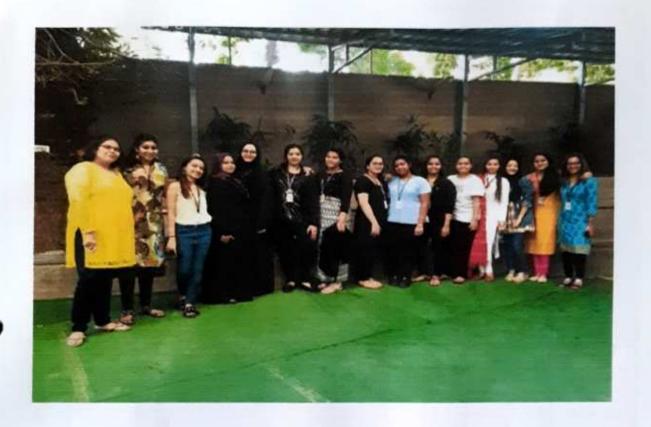

#### Personality Development Workshop Report 2018-2019

The MA I students conducted workshops for FYBA students on 4 topics namely Time Management, Anger Management, Conflict Management and Stress management. These four topics were part of the Foundation Course Syllabus for FYBA. The objective was to make the students understand the concepts and apply them in their own lives. The sessions were conducted on 25th January 2019, 1st February 2019, 8th Feb 2019 and 15th Feb 2019. Each session was 1.5 to 2 hrs in length.

A total of 12 groups were made. The MA 1 students made the session interactive and activity based. The sessions were a good stress buster for the students and many reported they learnt and enjoyed a lot through the sessions. The MA 1 students also found it to be a good learning experience and they got a chance to mentor their juniors.