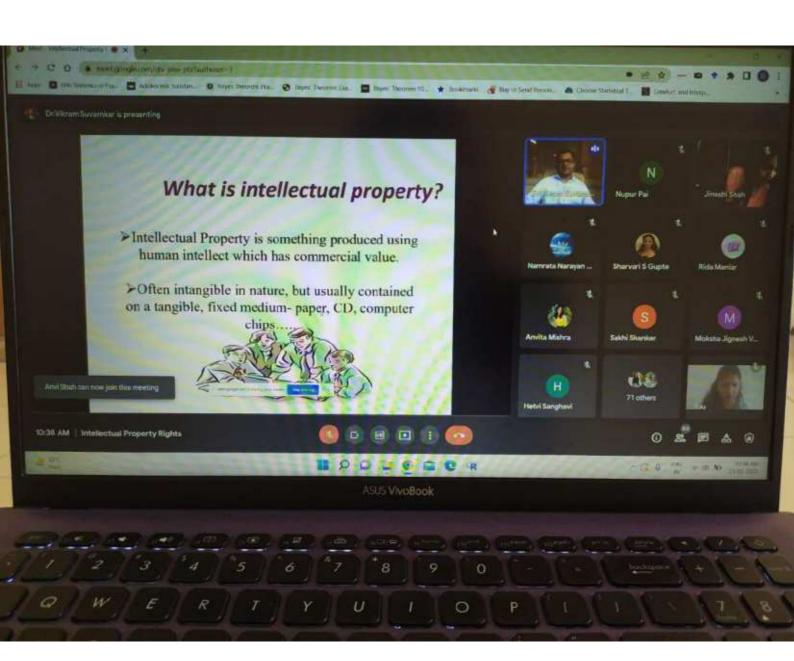

ts participated: 77 students of MA Psychology and M.CoM

**Objectives of the activity:** 

 To educate masters' students regarding topics such as copyrighting, patent filing, plagiarism and intellectual property rights

- To walk students through the process of patent filing
- To encourage students to develop intellectual properties like original research articles, innovations, start ups, etc.

#### **Outcome of the activity:**

- Students of MA and M.CoM got introduced to the topics of copyrighting, patent filing, plagiarism, intellectual property rights, etc.
- Awareness about intellectual property rights, understanding of how to file for IPR and other legal aspects of the same was developed among the students
- Students received ideas about producing intellectual property of their own





# MANIBEN NANAVATI WOMEN'S COLLEGE AWARDED BEST COLLEGE 2018-2019

AFFILIATED TO SNDT WOMEN'S UNIVERSITY VALLABHBHAI ROAD VILE PARLE (W).
MUMBAI, MAHARASHTRA - 400056





The Nanavati Innovation and Entrepreneurship Development Incubation Centre (NIEDIC)

8

Post Graduate Department of Psychology (under Institution's Innovation Council's Mentor-Mentee Program)

Organizes a guest lecture on

# INTELLECTUAL PROPERTY RIGHTS



Guest Speaker:
Dr. Vikram Suvarnkar





BEST COLLEGE 2018–2019 Awarded by SNDT Women's University, Mumbai (Affiliated to S.N.D.T. Women's University)

Conducted by : SHREE CHANDULAL NANAVATI WOMEN'S INSTITUTE & GIRLS' HIGH SCHOOL

Vallabhbhai Road, Vile Parle (West), Mumbai-400 056, Tel.: 2612 8840, Telefax: 91-22-2617 6196

E-mail: mnwcollege@hotmail.com . Websit