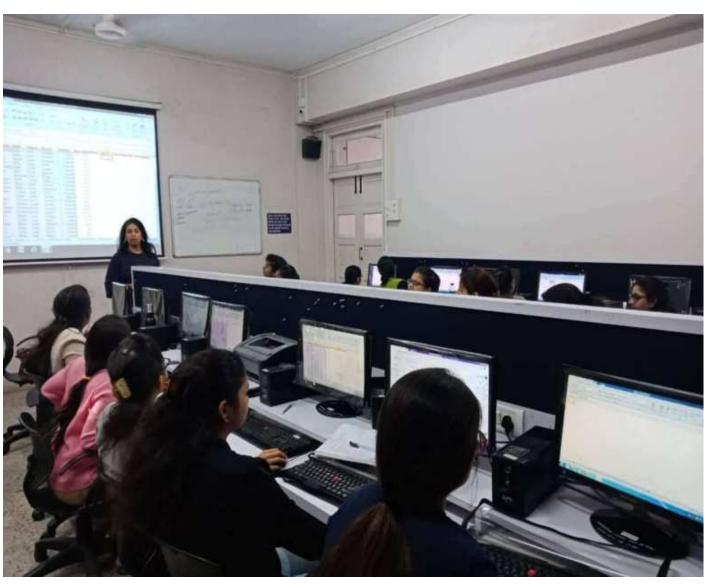

#### **ACTIVITY REPORT FORMAT**

YEAR: 2018-2019

NAME OF THE ACTIVITY: Basic and Advance Excel Training Programme

DD/MM/YY: 27th November to 07th December 2018

**TARGET GROUP: M.Com I & II** 

NAME OF FACULTY: Dr. Sunita Sharma, Ms. Shaheen Khan and Preeta Joshi

NO OF STUDENTS: 22 M.Com-I & II students attended the programme.

SPEAKER/RESOURCE PERSON (WITH DESIGNATION): Basic and Advance excel

Training programme is conducted by Trisha Jagtiani, Excel Trainer,

**VENUE: COLLEGE** 

Day: 8 (7.12.2018)

Test and certificates distribution

OVERVIEW: overall session was interesting students received good knowledge of excel.

Ms. Trisha Jagtiani training MCom students in Basic and Advanced Excel 2018-19