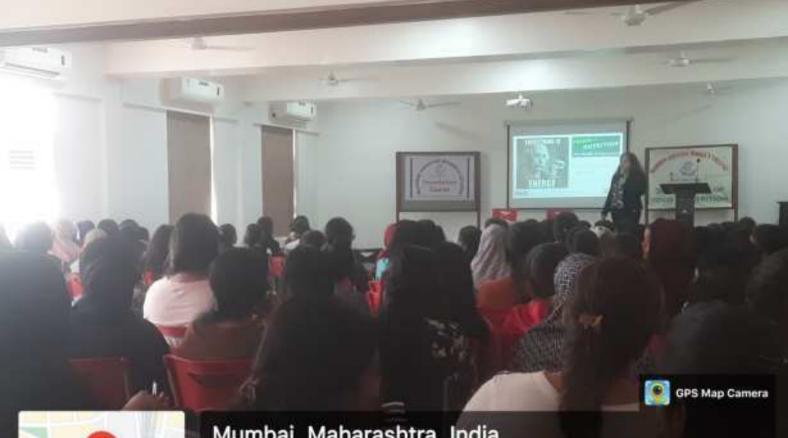

store iron intake. Most of the

session was a discussion of the student's food intake and lifestyle with the guest. The speaker

also asked about how much the students walk and after receiving an overwhelming response

from the students, she decided to reward the students who walked more than 10,000 steps

with vitamin supplements from Truwellth. The session was very interactive with the students

answering ma'ams questions and ma'am answering the student's queries. The session ended

with the rewarded students taking a picture with ma'am

**OUTCOME:** Overall, it was a good and informative session.

**ANY OTHER REMARKS:** The talk was well appreciated by the students.

ppfreds Dr. (Mrs.) Rajshree P. Trivedi Principal Maniben Nanavati Women's College, Vile Parie (West), Mumbal - 400 056.





# Mumbai, Maharashtra, India

502, Shaniya Enclave, VP Road, Vile Parle West, LIC Colony, Suresh Colony, Vile Parle West, Mumbai, Maharashtra 400056, India Lat 19.096288°

Long 72.842479°

30/01/23 11:32 AM



BEST COLLEGE 2018–2019 Awarded by SNDT Women's University, Mumbai

(Affiliated to S.N.D.T. Women's University) Conducted by : SHREE CHANDULAL NANAVATI WOMEN'S INSTITUTE & GIRLS' HIGH SCHOOL Vallabhbhai Road, Vile Parie (West), Month of the Conducted by : SHREE CHANDULAL NANAVATI WOMEN'S INSTITUTE & GIRLS' HIGH SCHOOL

Vallabhbhai Road, Vile Parle (West), Mumbai-400 056.

E-mail ; mnwcollege @hotmail.com • Website : www.mnwc.edu.in

Chairman Mg. Committee Smt. Himadri S. Nanavati

Principal Dr. (Mrs.) Rajshree Trivedi

Date: 27th January, 2023

To.

Ms Rajashree Gadgil

Truwellth