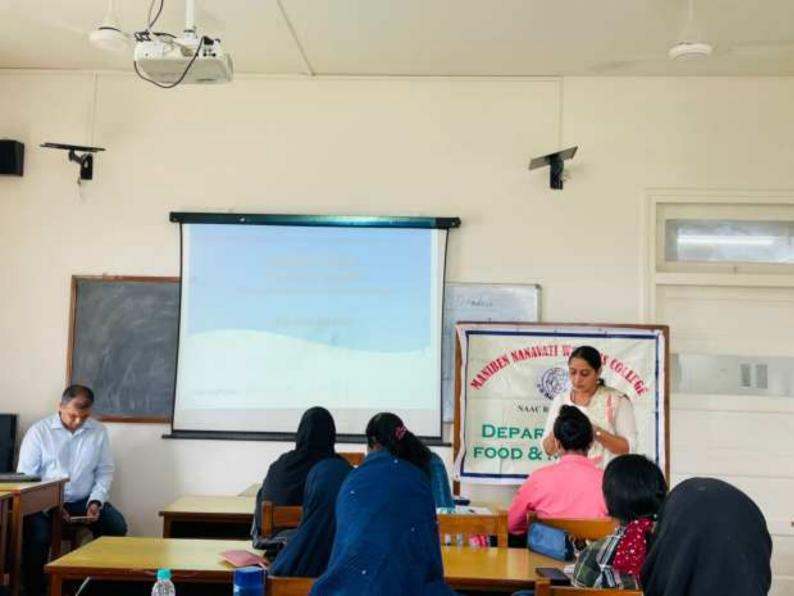

r. (Mrs.) Bajahose Trivedi

MNWC/2022-23

DATE-06-09-2022

To.

Ms. Megha Madnani,

Dear Ma'am,

I am writing this letter to thank you for the wonderful workshop on "Self-Grooming" that was organized on 14th and 15th September 2022 for our B. Design (Fashion Design) students and B. Design Diploma Students.

The workshop was informative and thanks for sharing your wisdom and insight with our students. Our students will get benefit from this workshop.

Once again thanking you on behalf of everyone who was a part of this workshop, and for making it a great learning experience for all of us.

Thanking you,

M. d. Madraus.

16th Sep 3 22

Received.

Therest ton

Yours Faithfully,

Dr. (Mrs). Rajshree P. Trivedi

Principal
Maniben Nanavati Women's College,
Vile Parle (West), Mumbai - 400 056







## MANIBEN NANAVATI WOMEN'S COLLEGE DEPT. OF FOOD & NUTRITION LIST OF STUDENTS FOR MSME WORKSHOP

DATE: 29/08/2022 TIME: 10 am to 2 pm

| Sr No. | Ctass        | Name                 | Signature           |
|--------|--------------|----------------------|---------------------|
| 1.     | FYBA         | Samreen Khan         | Charles             |
| 2.     | FYBA         | Manushree Parekh     | Manushace A. Parekt |
| 3.     | FYBA         | Sukhpreet Kaur Jolly | Supposet            |
| 4.     | FYBA.        | Muskaan SK           | Simples             |
| 5.     | FYBA         | Shreya Yadav         | Thomas .            |
| 6.     | <b>S</b> YBA | Chinmayi Rao         | chineras            |
| 7.     | SYBA         | Bianca Irani         | B. D. Iranj         |
| 8.     | SYBA