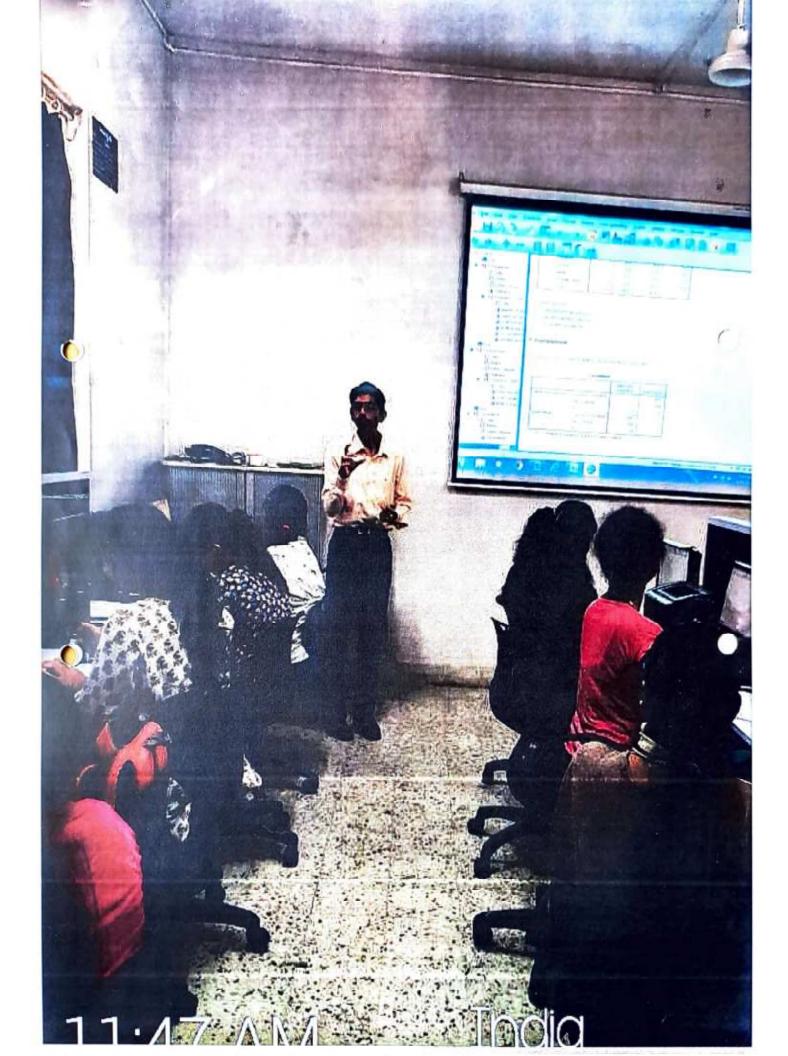

ACTIVITY REPORT FORMAT

YEAR: 2018 - 19

NAME OF THE ACTIVITY: SPSS WORKSHOP

DD/MM/YY: 20th /26th Feb 2019 TARGET GROUP: M.A II

NAME OF FACULTY: Dr. Anuja Deshponde

NO OF STUDENTS: 54

SPEAKER/RESOURCE PERSON (WITH DESIGNATION): Dr. Crciua ChetHar, HOD, Dept. of PSY CHOLOGY / Dr. SHoma Chakrawarty.

VENUE: 3.8

TIME: 9.30 am onwards.

OBJECTIVES:

To understand the use of software spss for their research project.

METHODOLOGY: ICT Session

OVERVIEW: The session made students familiar with the usage of spss . How to use the software & understand the results of their study. OUTCOME:

The students were sucressfully able to use & undustand their study results.

ANY OTHER REMARKS:

Between the gap of stadays students were asked to pracitice the software. PPSweds

> Dr. (Mrs.) Rajshree P. Trivedi Principal Maniben Nanavati Women's College