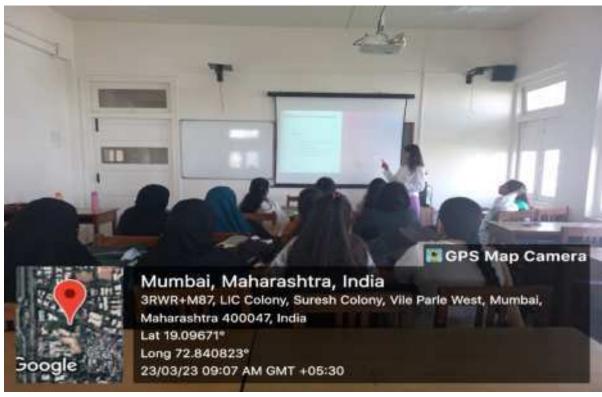

#### Personality Development Workshop Report 2018-2019

The MA I students conducted workshops for FYBA students on 4 topics namely Time Management, Anger Management, Conflict Management and Stress management. These four topics were part of the Foundation Course Syllabus for FYBA. The objective was to make the students understand the concepts and apply them in their own lives. The sessions were conducted on 25th January 2019, 1st February 2019, 8th Feb 2019 and 15th Feb 2019. Each session was 1.5 to 2 hrs in length.

A total of 12 groups were made. The MA 1 students made the session interactive and activity based. The sessions were a good stress buster for the students and many reported they learnt and enjoyed a lot through the sessions. The MA 1 students also found it to be a good learning experience and they got a chance to mentor their juniors.