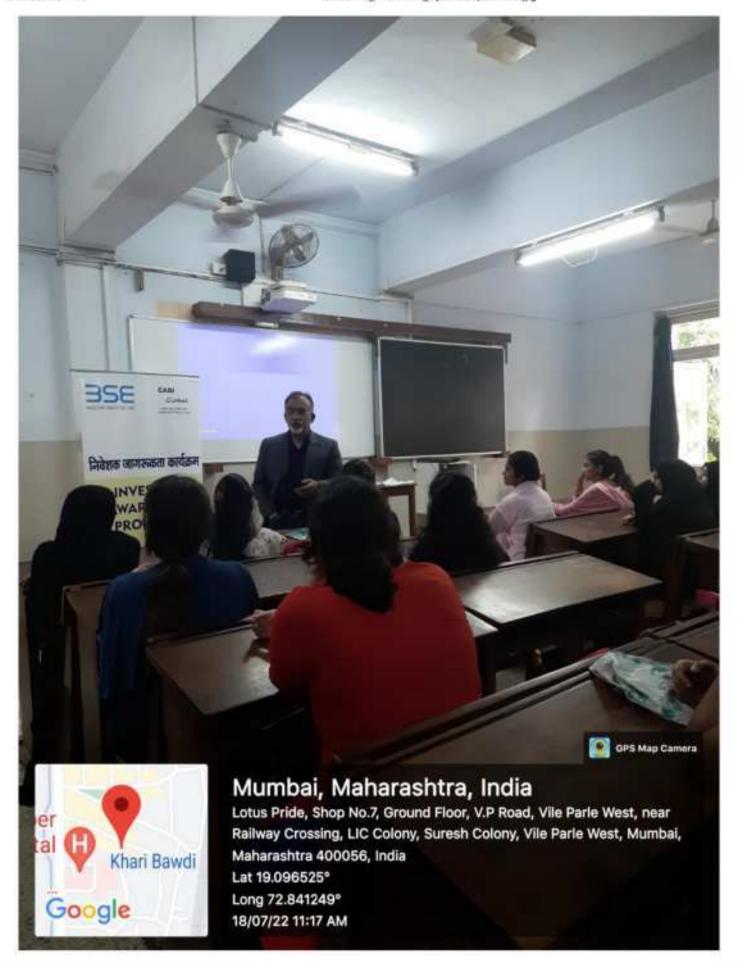

E-mail: mnwcollege@hotmail.com • Website: mnwc.edu.in

Chairman, Mg. Committee Smt. Himadri S. Nanavati

Principal Dr. (Mrs.) Rajshree Trivedi

- 5.1.2 Following capacity development and skills enhancement activities are organised for improving students' capability.
  - 1. Soft skills
  - 2. Language and communication skills
  - 3. Life skills (Yoga, physical fitness, health and hygiene, self-employment and entrepreneurial skills)
  - 4. Awareness of trends in technology