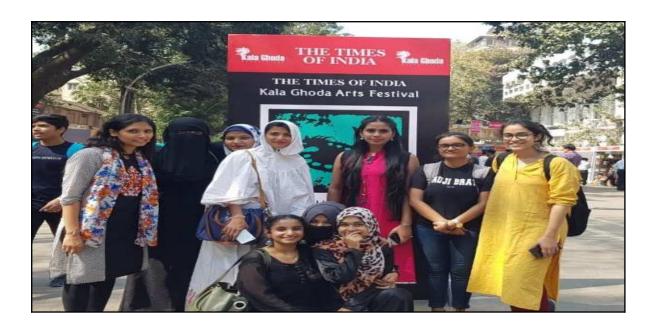

**OUTCOME:** Students getting Knowledge about selling skill.

**ANY OTHER REMARKS:** 

Dr. (Mrs.) Rajshree P. Trivedi Principal Maniben Nanavati Women's College. Vile Parle (West), Mumbal - 400 056.

Visit to Kala Ghoda Arts Festival and attended an Acting Workshop: explore your Potential with 'Om Katare' by Yatri at NGMA, Mumbai on  $04^{th}$  February 2019.

# MANIBEN NANAVATI WOMEN'S COLLEGE Vallabhbhai Road, Vile Parle [West], Mumbai-400056 Format for submission of information about co. and extra-curricula

| 1.  | Name of the                                |                                                                       | o- and extra-curricular activitie<br>Year: 2018-19                         |                                      |  |
|-----|--------------------------------------------|-----------------------------------------------------------------------|----------------------------------------------------------------------------|--------------------------------------|--|
| 2.  | Date Of the activity                       | Morkehan by com y                                                     | Year: 2010-A                                                               |                                      |  |
|     | Time<br>Venue                              | 4 <sup>th</sup> February 2019<br>2:00 pm - 5:00 pm                    | Name of the Coordinator – Miss Arundhati<br>Sethi and Miss Annabel Rebello |                                      |  |
|     | Support/Assistance                         | Kala Ghoda and NGMA                                                   | Number of participants: 8 sts<br>TYBA, MA English interns)                 | idents (SYBA,                        |  |
| 3.  | The workshop was o                         | Andreat L. M. C.                                                      |                                                                            |                                      |  |
|     |                                            |                                                                       |                                                                            |                                      |  |
|     | THE PERSON NAMED AND PORTY                 | He evergende bear actor chauld                                        | Seminar                                                                    |                                      |  |
|     | Present a character                        | through unprejudiced acceptance<br>aged the participants in impromptu | Workshop                                                                   | Workshop                             |  |
|     | situational activities                     | like role participants in impromptu                                   | Event                                                                      |                                      |  |
|     | He advised the partic                      | ipants and provided them with                                         | Responsibility(ISR) activity                                               |                                      |  |
|     | ideas and tricks that their acting skills. | would help them in improving                                          | Any other (specify)                                                        |                                      |  |
|     | Co.L. b. elder for orbital                 | m the activity was conducted                                          | Teachers                                                                   | 2                                    |  |
| 5.  | and number of stakeh                       |                                                                       | Students                                                                   | 8 (BA<br>students and<br>MA interns) |  |
|     |                                            |                                                                       | Others (Please specify)                                                    |                                      |  |
|     | Objectives of the activ                    | ity – To expose students to the nu                                    | nces of acting through particip                                            | ative learning.                      |  |
| 3 3 | Objectives of the activ                    |                                                                       | - set deling                                                               |                                      |  |

6. Objectives of the activity – To expose students to the nuances of acting through participative learning. Methodology – Interactive workshop with improvisation activities Outcomes – The students gained more confidence in facing a crowd and be at ease. They also gained an insight about acting and the efforts put into it.