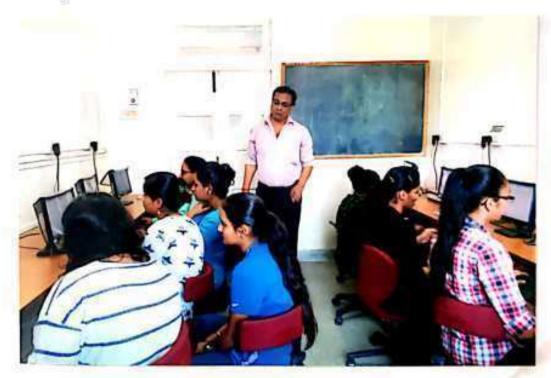

ACTIVITY REPORT FORMAT

YEAR: 2018 - 19

NAME OF THE ACTIVITY: SPSS WORKSHOP

DD/MM/YY: 20th /26th Feb 2019 TARGET GROUP: M.A II

NAME OF FACULTY: Dr. Anuja Deshponde

NO OF STUDENTS: 54

SPEAKER/RESOURCE PERSON (WITH DESIGNATION): Dr. Crciua ChetHar, HOD, Dept. of PSY CHOLOGY / Dr. SHoma Chakrawarty.

VENUE: 3.8

TIME: 9.30 am onwards.

OBJECTIVES:

To understand the use of software spss for their research project.

METHODOLOGY: ICT Session

OVERVIEW: The session made students familiar with the usage of spss . How to use the software & understand the results of their study. OUTCOME:

The students were sucressfully able to use & undustand their study results.

ANY OTHER REMARKS:

Between the gap of stadays students were asked to pracitice the software. PPSweds

> Dr. (Mrs.) Rajshree P. Trivedi Principal Maniben Nanavati Women's College