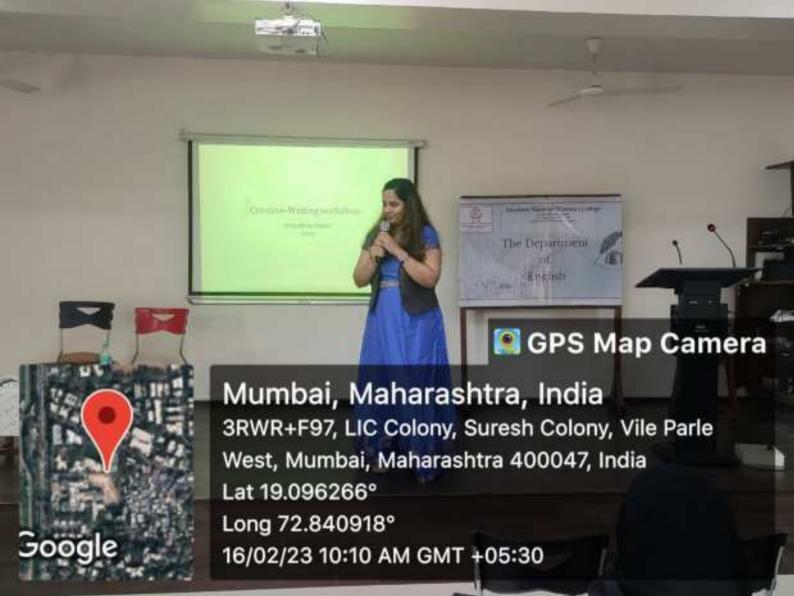

#### Personality Development Workshop Report 2018-2019

The MA I students conducted workshops for FYBA students on 4 topics namely Time Management, Anger Management, Conflict Management and Stress management. These four topics were part of the Foundation Course Syllabus for FYBA. The objective was to make the students understand the concepts and apply them in their own lives. The sessions were conducted on 25th January 2019, 1st February 2019, 8th Feb 2019 and 15th Feb 2019. Each session was 1.5 to 2 hrs in length.

A total of 12 groups were made. The MA 1 students made the session interactive and activity based. The sessions were a good stress buster for the students and many reported they learnt and enjoyed a lot through the sessions. The MA 1 students also found it to be a good learning experience and they got a chance to mentor their juniors.