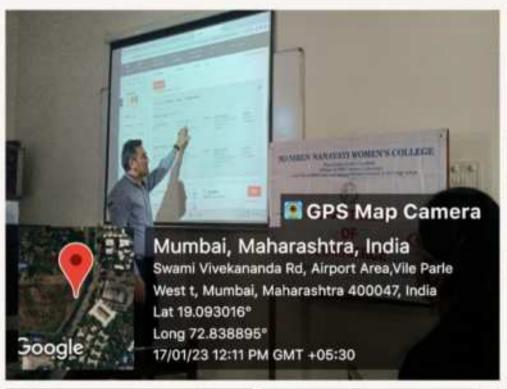

#### Personality Development Workshop Report 2018-2019

The MA I students conducted workshops for FYBA students on 4 topics namely Time Management, Anger Management, Conflict Management and Stress management. These four topics were part of the Foundation Course Syllabus for FYBA. The objective was to make the students understand the concepts and apply them in their own lives. The sessions were conducted on 25th January 2019, 1st February 2019, 8th Feb 2019 and 15th Feb 2019. Each session was 1.5 to 2 hrs in length.

A total of 12 groups were made. The MA 1 students made the session interactive and activity based. The sessions were a good stress buster for the students and many reported they learnt and enjoyed a lot through the sessions. The MA 1 students also found it to be a good learning experience and they got a chance to mentor their juniors.