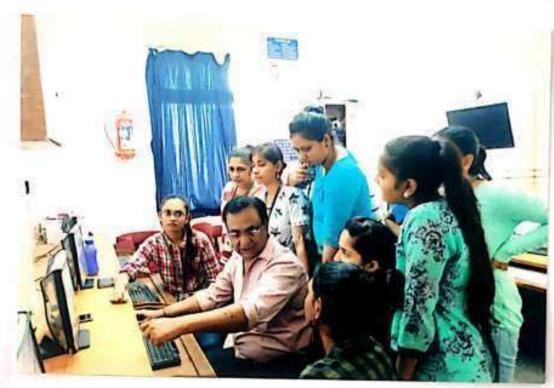

ACTIVITY REPORT FORMAT

YEAR: 2018 - 19

NAME OF THE ACTIVITY: SPSS WORKSHOP

DD/MM/YY: 20th /26th Feb 2019 TARGET GROUP: M.A II

NAME OF FACULTY: Dr. Anuja Deshponde

NO OF STUDENTS: 54

SPEAKER/RESOURCE PERSON (WITH DESIGNATION): Dr. Crciua ChetHar, HOD, Dept. of PSY CHOLOGY / Dr. SHoma Chakrawarty.

VENUE: 3.8

TIME: 9.30 am onwards.

OBJECTIVES:

To understand the use of software spss for their research project.

METHODOLOGY: ICT Session

OVERVIEW: The session made students familiar with the usage of spss . How to use the software & understand the results of their study. OUTCOME:

The students were sucressfully able to use & undustand their study results.

ANY OTHER REMARKS:

Between the gap of stadays students were asked to pracitice the software. PPSweds

> Dr. (Mrs.) Rajshree P. Trivedi Principal Maniben Nanavati Women's College