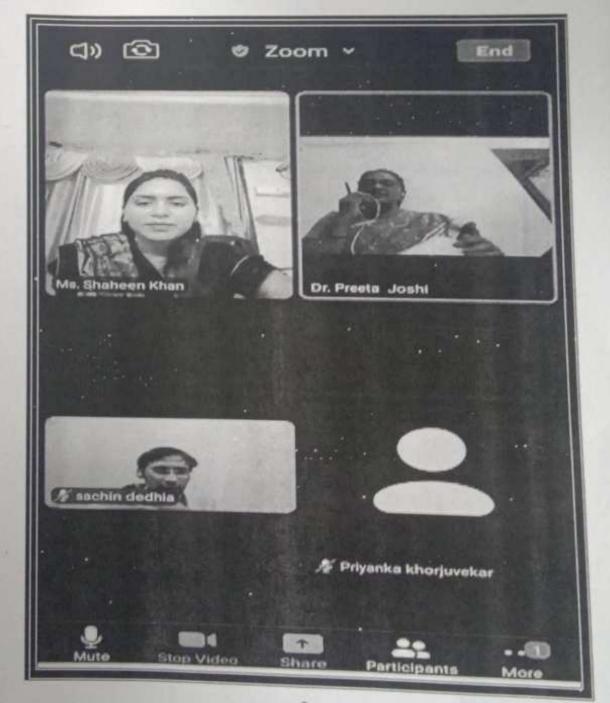

#### **ACTIVITY REPORT FORMAT**

YEAR: 2018-2019

NAME OF THE ACTIVITY: Basic and Advance Excel Training Programme

DD/MM/YY: 27th November to 07th December 2018

**TARGET GROUP: M.Com I & II** 

NAME OF FACULTY: Dr. Sunita Sharma, Ms. Shaheen Khan and Preeta Joshi

NO OF STUDENTS: 22 M.Com-I & II students attended the programme.

SPEAKER/RESOURCE PERSON (WITH DESIGNATION): Basic and Advance excel

Training programme is conducted by Trisha Jagtiani, Excel Trainer,

**VENUE: COLLEGE** 