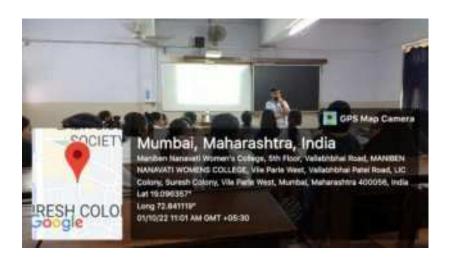

#### Personality Development Workshop Report 2018-2019

The MA I students conducted workshops for FYBA students on 4 topics namely Time Management, Anger Management, Conflict Management and Stress management. These four topics were part of the Foundation Course Syllabus for FYBA. The objective was to make the students understand the concepts and apply them in their own lives. The sessions were conducted on 25th January 2019, 1st February 2019, 8th Feb 2019 and 15th Feb 2019. Each session was 1.5 to 2 hrs in length.

A total of 12 groups were made. The MA 1 students made the session interactive and activity based. The sessions were a good stress buster for the students and many reported they learnt and enjoyed a lot through the sessions. The MA 1 students also found it to be a good learning experience and they got a chance to mentor their juniors.