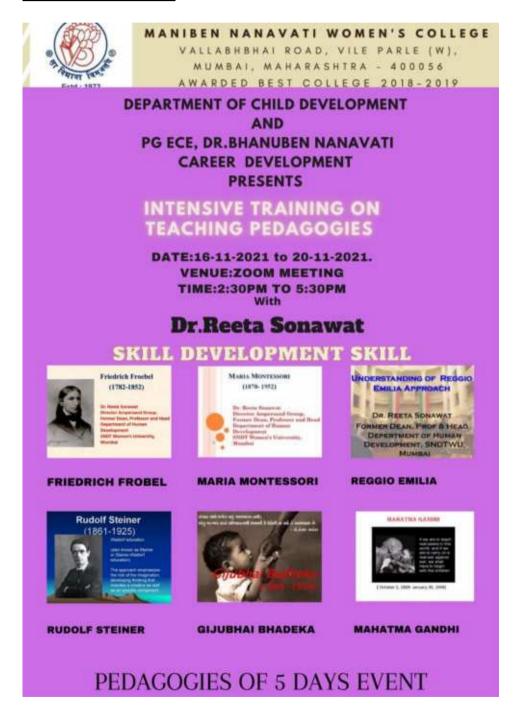

#### Personality Development Workshop Report 2018-2019

The MA I students conducted workshops for FYBA students on 4 topics namely Time Management, Anger Management, Conflict Management and Stress management. These four topics were part of the Foundation Course Syllabus for FYBA. The objective was to make the students understand the concepts and apply them in their own lives. The sessions were conducted on 25th January 2019, 1st February 2019, 8th Feb 2019 and 15th Feb 2019. Each session was 1.5 to 2 hrs in length.

A total of 12 groups were made. The MA 1 students made the session interactive and activity based. The sessions were a good stress buster for the students and many reported they learnt and enjoyed a lot through the sessions. The MA 1 students also found it to be a good learning experience and they got a chance to mentor their juniors.

#### PERSONALITY DEVELOPMENT WORKSHOP REPORT- GROUP 5

#### 11th January, 2019 - Rapport Building

- Introduction of names of both volunteers and students.
- Human chain to explore different strategies to reach a solution to a problem as well as
  to increase cohesiveness.
- Students had to write down either a first impression or a positive comment for their fellow classmates - to enhance positivity among students.
- Headphone whisper activity a rapport building activity which also enhances communication.
- Dumb charades a time-filler fun activity to induce team-building.

#### 25th January, 2019 - Time management

- Time based activity Minute to win it games.
- Pyramid building In this task they had to make a pyramid using mini paper cups.
- Rice and button In this task, the students were told to search for white buttons that were mixed in a bowl full of rice within a minute.
- Needle and thread In this task each person was given needle and thread and the task was to treadle the needle within a minute.
  - Chinese whispers The students were divided into 2 groups and then the first person was given a sentence and she had to pass it on to other members of the group.
  - Pictionary Each person was given a word and they had to draw it on a piece of paper and the other members had to guess the word within a minute.

#### 1st February, 2019 - Anger Management

- Anger trigger sheet To understand the anger triggers and levels in reaction to different situations faced in life.
- The students were asked to write the thing that makes one most angry on a sheet and to
  crush it, tear it or throw it. This was done to teach the individual subtle ways of venting
  out and to make them feel slightly cathartic.
- Bollywood dialogues- 'When I get angry., I.....'- This was an individual activity where
  they had to complete the sentence related to anger with a funny bollywood dialogue. This
  was done to emphasize how to attach humor to provoking situations, and calm oneself
  and to take rational look at the situation.
- Charades with anger reducing words to help individuals to cope with anger by using different anger management techniques like for example counting to 10.
- Remote control- students are asked to move around and then giving various commands like - Pause, Rewind & Fast forward. They were then briefed that, when you get angry try to PAUSE and think and not react fast, REWIND and introspect and not FAST FORWARD and act hastily.
- Badminton- Hitting the shuttle cock really hard thinking about the situation/person that
  ignites anger within them and can give them to channel the angry emotions in a better
  way.

#### 8th February, 2019 - Conflict management

- The students were divided into 2 groups and asked to give a group name and prepare a theme song – as group formation and inducing team cohesiveness.
- Paper Race competition between the two groups to measures the synchrony within the groups and how accurately they work together to resolve inter-group conflicts.
- Debate between 2 members on various topics 1 minute was given to each team to mention their views on the topic and 1 minute for the rebuttal round - to induce group conflict.
- Pushy pairs one person from each group comes forward and the pair take the grip from their arms and tries to push each other - to make them realize how to resist 'push' duing conflict.

#### 15th February, 2019 - Stress management and feedback session

- A guided imagery meditation students were asked to sit in the circle, close their eyes, relax and image a beach scene, wherein they are enjoying the cold breeze, there is no stress.
- Laughing exercise- students were asked to rub their hands and slowly open their eyes, and stand up in a circle, and raise their hands and laugh, to begin with a fresh and happy morning.
- Stressor race- Students were asked to stand in a horizontal line. A number of stressors
  were read out one by one e.g. failing in exam, wallet is stolen, breakup, etc. So if they
  had experienced that stressor, the students had to walk a step ahead. This was done to
  show the students that different people have different stressors
- Situations the students were divided into 2 groups. One member from each group would
  be given a stressor to act, and a member from the other group had to guess the stressor
  and suggest a solution to deal with that particular stressor to learn different ways of
  coping and dealing with stressors.
- Balloon- every student was had to write all their major stressors on a chit and put it in the balloon. After the balloon was inflated, and later all the students busted the balloons together – to encourage them to fight their stressor
- Feedback session- Each student and trainer individually provided feedback about all the sessions and their learning and the kind of experience.

#### Roll nos, and names of 5 trainers

- 35 Amanda D'souza
- 36 Shiyani Lad
- 37 Ayushi Mehta
- 39 Janvi Dedhia
- 40 Zeel Gada

Dr. (Mrs.) Rajshree P. Trivedi Principal Maniben Nanavati Women's College

Vile Parle (West), Mumbal - 400 056.