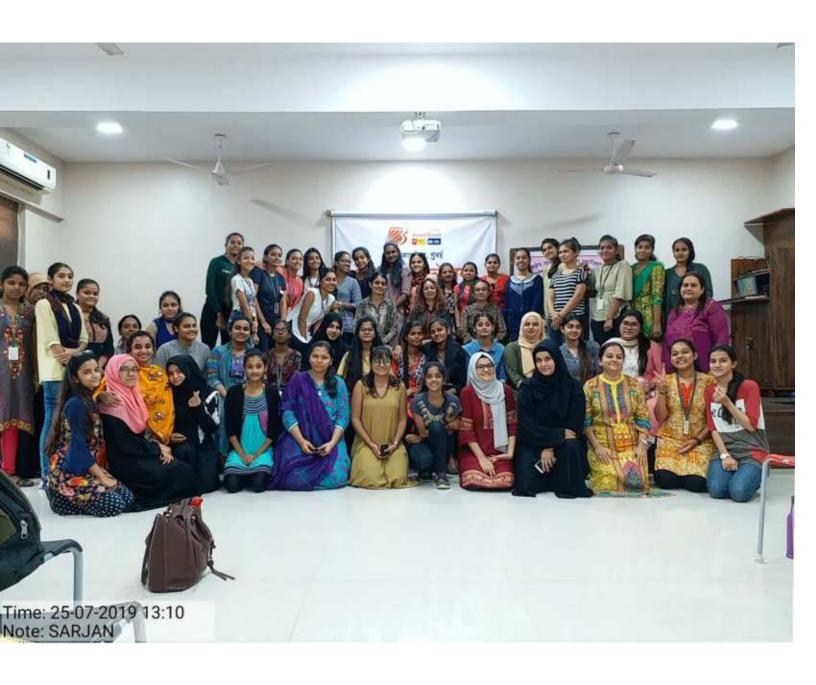

#### Personality Development Workshop Report 2018-2019

The MA I students conducted workshops for FYBA students on 4 topics namely Time Management, Anger Management, Conflict Management and Stress management. These four topics were part of the Foundation Course Syllabus for FYBA. The objective was to make the students understand the concepts and apply them in their own lives. The sessions were conducted on 25th January 2019, 1st February 2019, 8th Feb 2019 and 15th Feb 2019. Each session was 1.5 to 2 hrs in length.

A total of 12 groups were made. The MA 1 students made the session interactive and activity based. The sessions were a good stress buster for the students and many reported they learnt and enjoyed a lot through the sessions. The MA 1 students also found it to be a good learning experience and they got a chance to mentor their juniors.