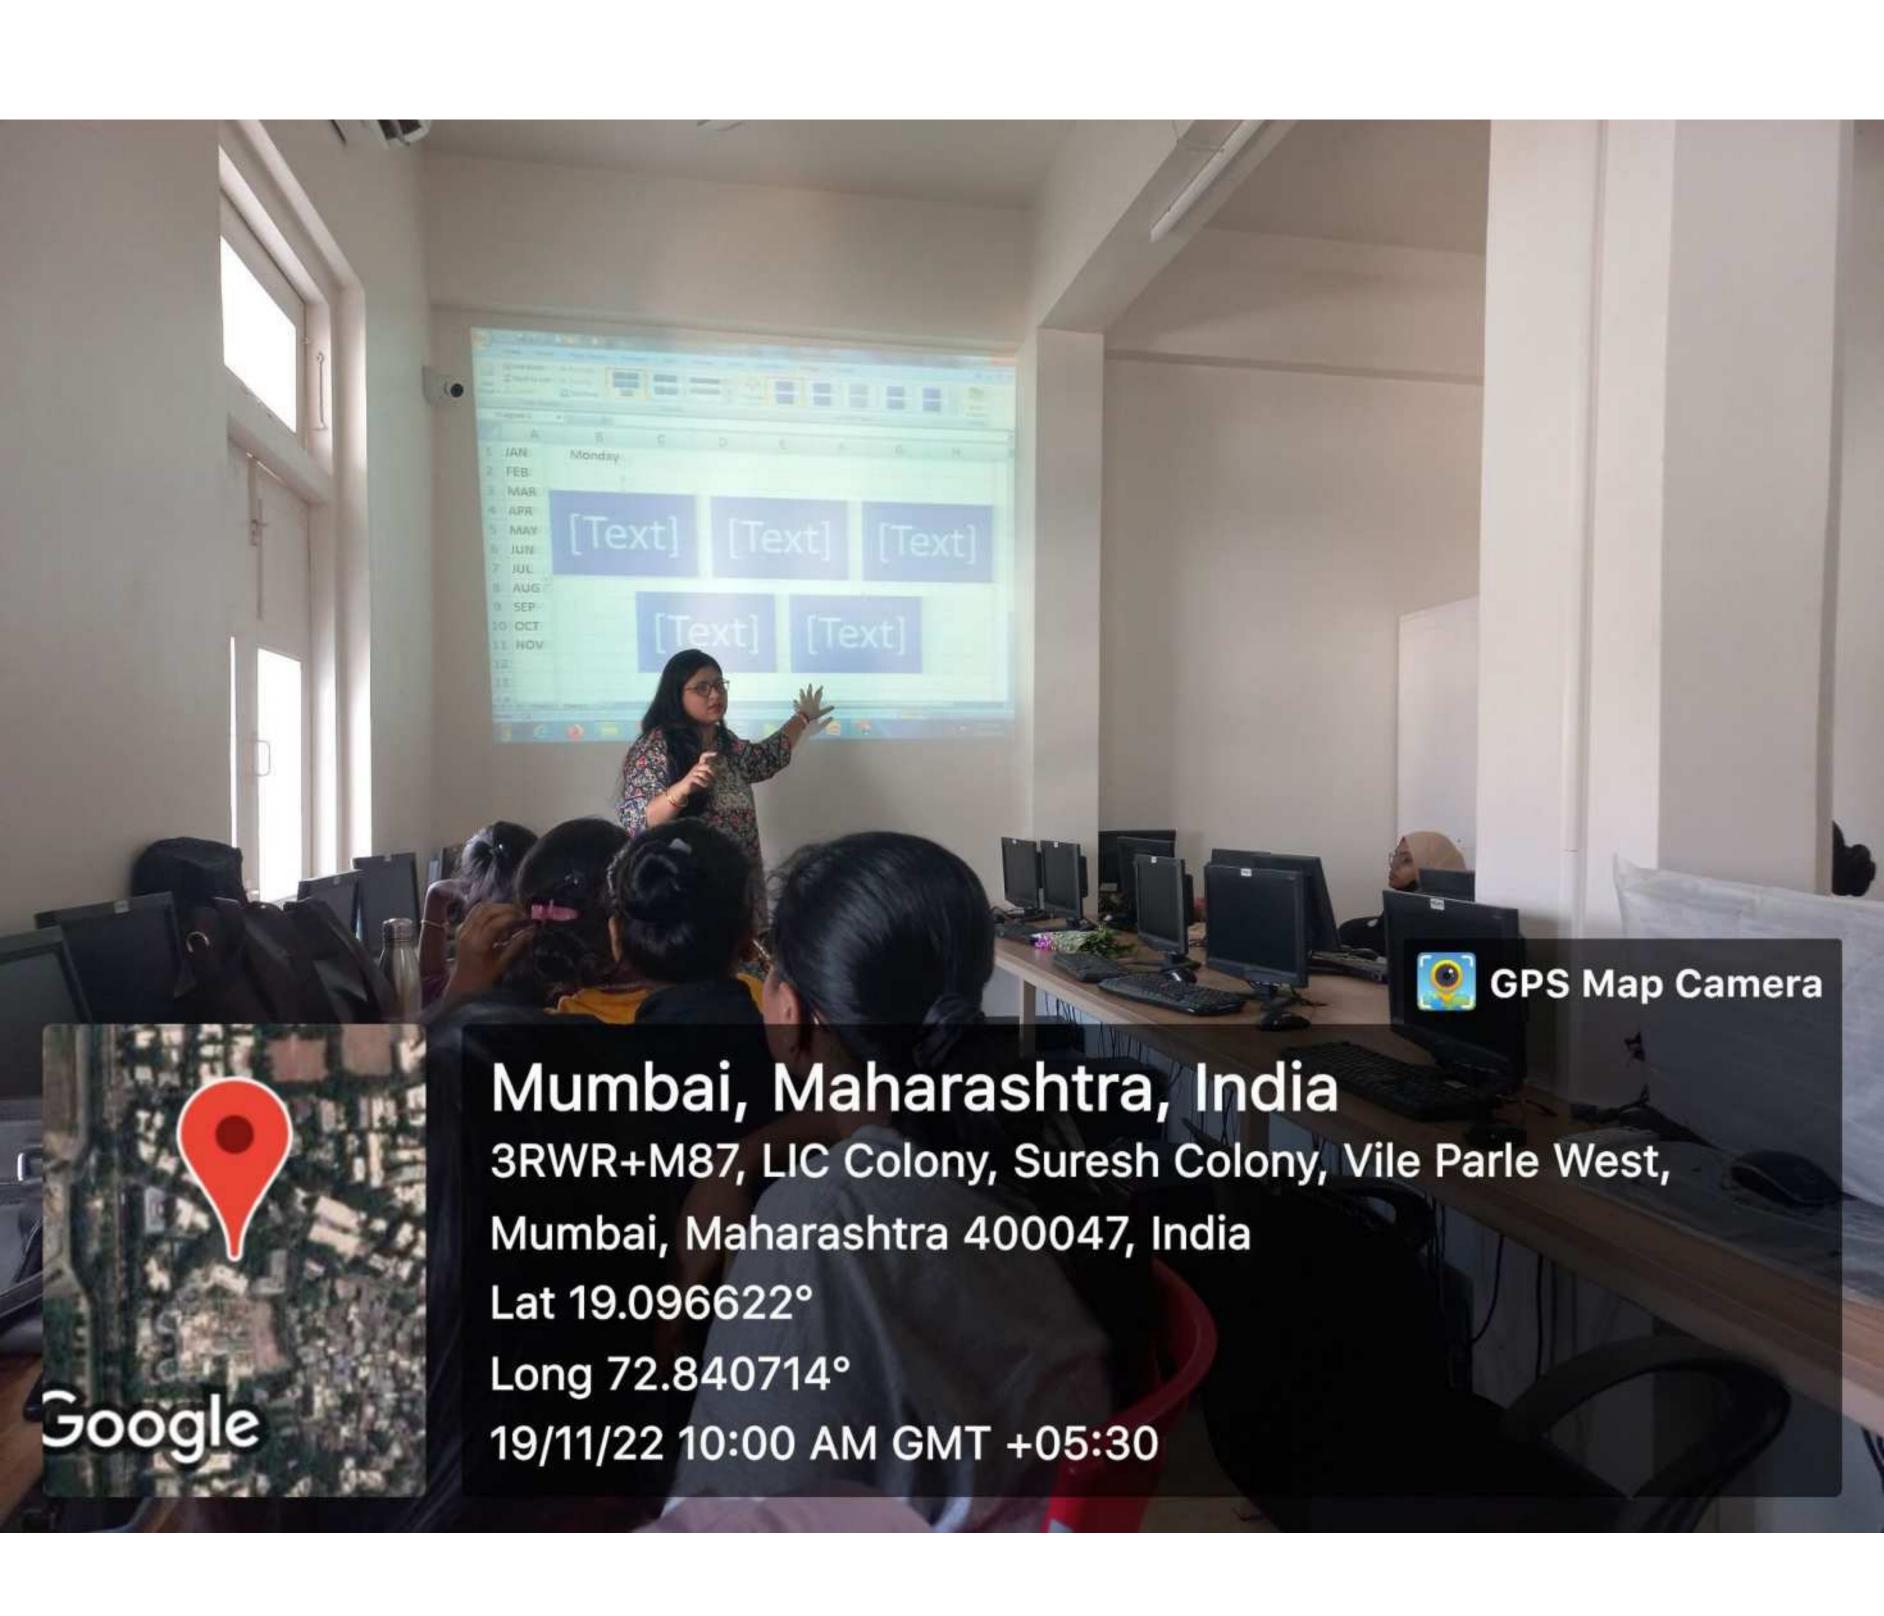

#### Personality Development Workshop Report 2018-2019

The MA I students conducted workshops for FYBA students on 4 topics namely Time Management, Anger Management, Conflict Management and Stress management. These four topics were part of the Foundation Course Syllabus for FYBA. The objective was to make the students understand the concepts and apply them in their own lives. The sessions were conducted on 25th January 2019, 1st February 2019, 8th Feb 2019 and 15th Feb 2019. Each session was 1.5 to 2 hrs in length.

A total of 12 groups were made. The MA 1 students made the session interactive and activity based. The sessions were a good stress buster for the students and many reported they learnt and enjoyed a lot through the sessions. The MA 1 students also found it to be a good learning experience and they got a chance to mentor their juniors.