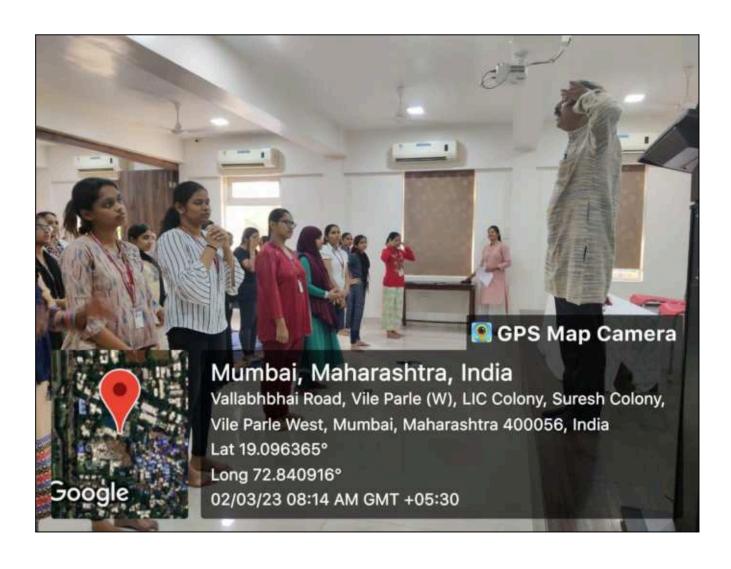

#### Personality Development Workshop Report 2018-2019

The MA I students conducted workshops for FYBA students on 4 topics namely Time Management, Anger Management, Conflict Management and Stress management. These four topics were part of the Foundation Course Syllabus for FYBA. The objective was to make the students understand the concepts and apply them in their own lives. The sessions were conducted on 25th January 2019, 1st February 2019, 8th Feb 2019 and 15th Feb 2019. Each session was 1.5 to 2 hrs in length.

A total of 12 groups were made. The MA 1 students made the session interactive and activity based. The sessions were a good stress buster for the students and many reported they learnt and enjoyed a lot through the sessions. The MA 1 students also found it to be a good learning experience and they got a chance to mentor their juniors.