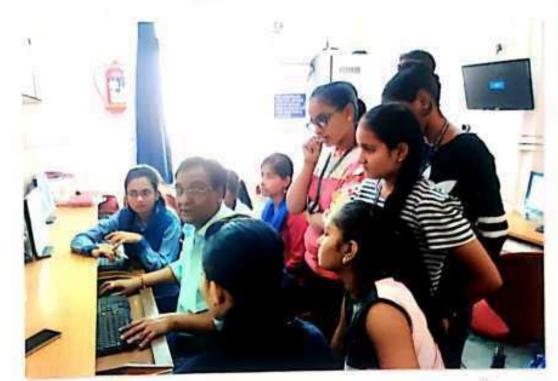

ACTIVITY REPORT FORMAT

YEAR: 2018 - 19

NAME OF THE ACTIVITY: SPSS WORKSHOP

DD/MM/YY: 20th /26th Feb 2019 TARGET GROUP: M.A II

NAME OF FACULTY: Dr. Anuja Deshponde

NO OF STUDENTS: 54

SPEAKER/RESOURCE PERSON (WITH DESIGNATION): Dr. Crciua ChetHar, HOD, Dept. of PSY CHOLOGY / Dr. SHoma Chakrawarty.

VENUE: 3.8

TIME: 9.30 am onwards.

OBJECTIVES:

To understand the use of software spss for their research project.

METHODOLOGY: ICT Session

OVERVIEW: The session made students familiar with the usage of spss . How to use the software & understand the results of their study. OUTCOME:

The students were sucressfully able to use & undustand their study results.

ANY OTHER REMARKS:

Between the gap of stadays students were asked to pracitice the software. PPSweds

> Dr. (Mrs.) Rajshree P. Trivedi Principal Maniben Nanavati Women's College