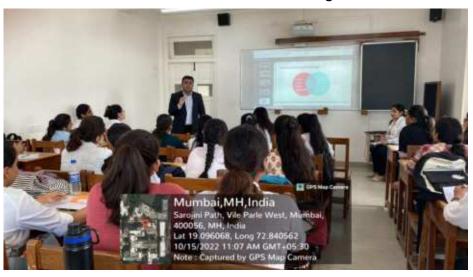

#### Personality Development Workshop Report 2018-2019

The MA I students conducted workshops for FYBA students on 4 topics namely Time Management, Anger Management, Conflict Management and Stress management. These four topics were part of the Foundation Course Syllabus for FYBA. The objective was to make the students understand the concepts and apply them in their own lives. The sessions were conducted on 25th January 2019, 1st February 2019, 8th Feb 2019 and 15th Feb 2019. Each session was 1.5 to 2 hrs in length.

A total of 12 groups were made. The MA 1 students made the session interactive and activity based. The sessions were a good stress buster for the students and many reported they learnt and enjoyed a lot through the sessions. The MA 1 students also found it to be a good learning experience and they got a chance to mentor their juniors.