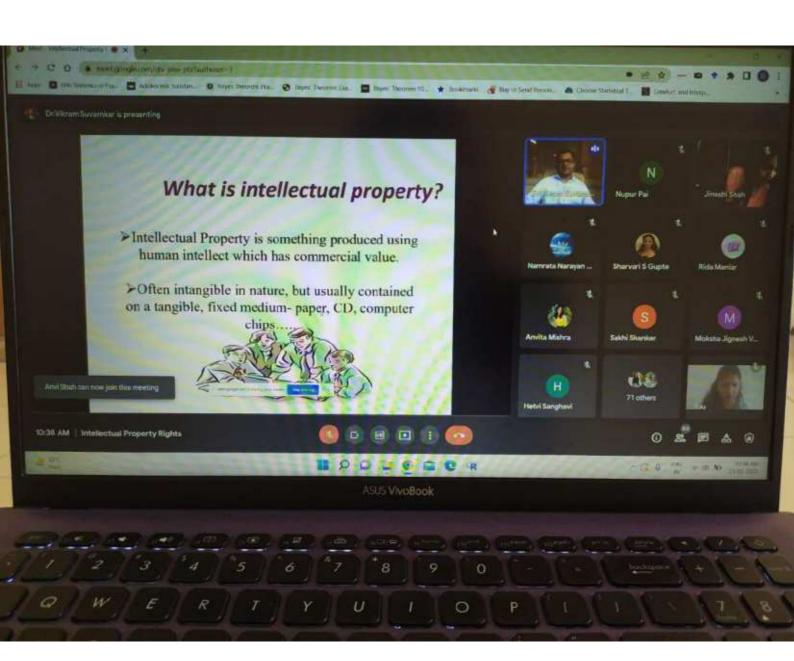

6196

E-mail: mnwcollege@hotmail.com • Website: www.mnwc-sndt.org

Chairman Mg. Committee Smt. Himadri S. Nanavati

Principal
Dr. (Mrs.) Rajshree Trivedi

MNWC/2022-2023/ 160

13/5/2022

To, Dr. Vikram Suvarnkar

The Post Graduate Department of Psychology and The Nanavati Innovation and Entrepreneurship Development Incubation Centre (NIEDIC) would like to invite you to be a guest lecturer on the topic of "Intellectual Property Rights" on 23<sup>rd</sup> May 2022. Your expertise and subject knowledge will be of immense value to our students.

We request you to kindly accept this invitation and provide our students with an opportunity to learn from you.

Thank you.

Yours Sincerely

Dr. (Mrs). Rajshree P. Trivedi Principal

Maniben Nanavati Women's College Vile Parle (W), Mumbai - 400 056.





# MANIBEN NANAVATI WOMEN'S COLLEGE AWARDED BEST COLLEGE 2018-2019

AFFILIATED TO SNDT WOMEN'S UNIVERSITY VALLABHBHAI ROAD VILE PARLE (W).
MUMBAI, MAHARASHTRA - 400056





The Nanavati Innovation and Entrepreneurship Development Incubation Centre (NIEDIC)

8

Post Graduate Department of Psychology (under Institution's Innovation Council's Mentor-Mentee Program)

Organizes a guest lecture on

# INTELLECTUAL PROPERTY RIGHTS



Guest Speaker:
Dr. Vikram Suvarnkar





BEST COLLEGE 2018–2019 Awarded by SNDT Women's University, Mumbai (Affiliated to S.N.D.T. Women's University)

Conducted by : SHREE CHANDULAL NANAVATI WOMEN'S INSTITUTE & GIRLS' HIGH SCHOOL

Vallabhbhai Road, Vile Parle (West), Mumbai-400 056, Tel.: 2612 8840, Telefax: 91-22-2617 6196

E-mail: mnwcollege@hotmail.com . Websit