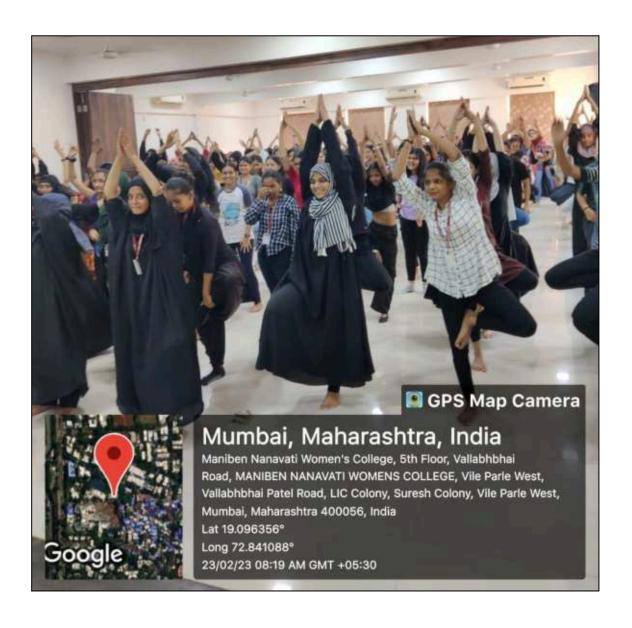

**METHODOLOGY:** Participatory.

**OVERVIEW**: MNW College started regular Yoga sessions for students in collaboration with YOGPRABHA BHARATI SEVA SANSTHA TRUST, Mumbai These sessions are called SAMARPAN DHYAAN YOGA and are held every week twice for the students for a duration of one hour. On Mondays BCOM, BMS and BAFI first year students attend these sessions and on Wednesdays all BA first year students join. These sessions have been very fruitful for the students Students are benefitted with these sessions not only in terms of health but gaining confidence also

**<u>OUTCOME</u>**: The students were enriched with learning the various types of yoga. As yoga alters stress response and a person's attitude towards stress along with improving self-confidence, increasing one's sense of wellbeing, and creating a feeling of relaxation and calmness. By practicing yoga, one encourages a sense of body positivity. This thereby encourages a whole other level of confidence among the students who practice yoga. This instilling of confidence also helps in reducing situations of conflict among peers, as one gains confidence in their inner self.