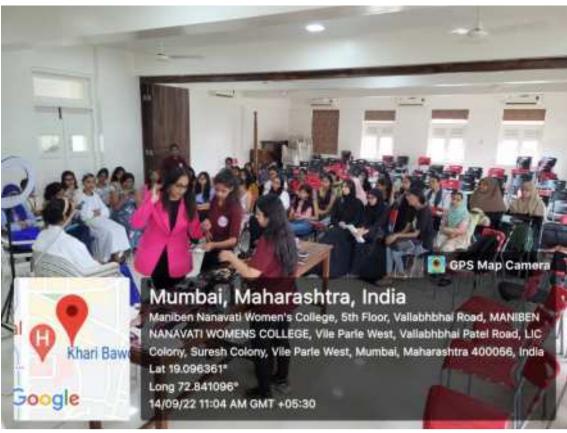

ee Smt. Himadri S. Nanavati Principal

Dr. (Mrs.) Rajshree Trivedi

Date: 12.04.2023

To, Ms. Neha Patel & Mr. Nabhiraj Mehta, Founder, Mind and Arts Institute

Dear Ma'am.

The Post Graduate Department of Psychology, would like to thank you for workshop on Orientation to Arts Based therapy for our MA 2 Clinical Psychology students on 12<sup>th</sup> April 2023.

Your expertise and subject knowledge have been of immense value for all of those in attendance. Our students have learnt a lot for your training and will be able to use the learning on the field.

We hope our department can continue having such fruitful interactions with you in the future. Thanking you.

Sincerely,

Dr. (Mrs.) Rajshree P. Trivedi Principal

Maniben Nanavati Women's College, Vile Parle (West), Mumbai - 400 056.





|            | B.DESIGN-F<br>ORGANISING        | NAVATI WOMEN'S COL<br>ASHION DESIGN-4TH Y<br>SELF-GROOMING WOR<br>DENT ATTENDANCE | EAR<br>KSHOP                                              |
|------------|---------------------------------|-----------------------------------------------------------------------------------|-----------------------------------------------------------|
| ROLL<br>NO | STUDENT NAME                    | DATE:-14.09.2022<br>TIME:-10.30AM-12.30PM<br>STUDENT SIGN                         | DATE:-15.09.2022<br>TIME:-10.30AM-12.30PM<br>STUDENT SIGN |
| 1          | BOCHGIRE MAYURI MILIND<br>SMITA | Han Bookgine                                                                      | Many Lynn                                                 |
| 2          | DAKSHA SIMR