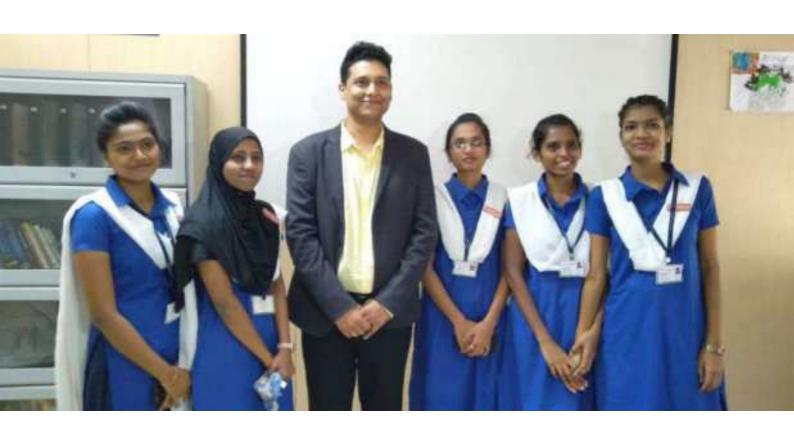

#### Personality Development Workshop Report 2018-2019

The MA I students conducted workshops for FYBA students on 4 topics namely Time Management, Anger Management, Conflict Management and Stress management. These four topics were part of the Foundation Course Syllabus for FYBA. The objective was to make the students understand the concepts and apply them in their own lives. The sessions were conducted on 25th January 2019, 1st February 2019, 8th Feb 2019 and 15th Feb 2019. Each session was 1.5 to 2 hrs in length.

A total of 12 groups were made. The MA 1 students made the session interactive and activity based. The sessions were a good stress buster for the students and many reported they learnt and enjoyed a lot through the sessions. The MA 1 students also found it to be a good learning experience and they got a chance to mentor their juniors.