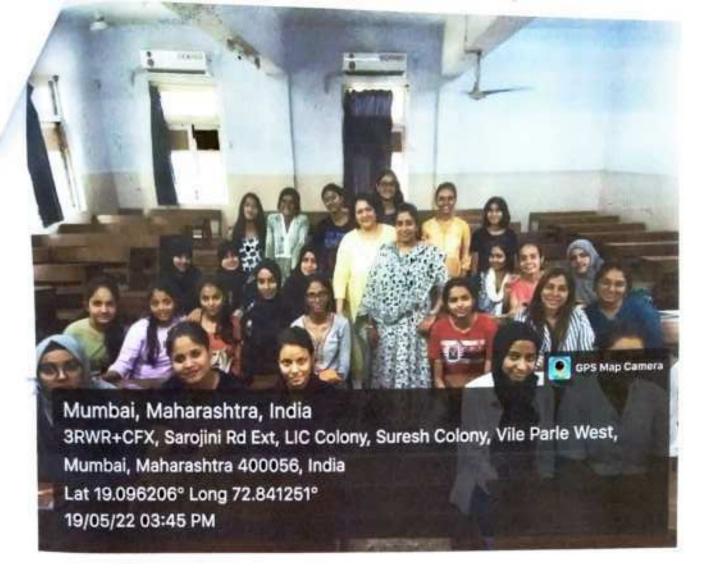

#### Personality Development Workshop Report 2018-2019

The MA I students conducted workshops for FYBA students on 4 topics namely Time Management, Anger Management, Conflict Management and Stress management. These four topics were part of the Foundation Course Syllabus for FYBA. The objective was to make the students understand the concepts and apply them in their own lives. The sessions were conducted on 25th January 2019, 1st February 2019, 8th Feb 2019 and 15th Feb 2019. Each session was 1.5 to 2 hrs in length.

A total of 12 groups were made. The MA 1 students made the session interactive and activity based. The sessions were a good stress buster for the students and many reported they learnt and enjoyed a lot through the sessions. The MA 1 students also found it to be a good learning experience and they got a chance to mentor their juniors.