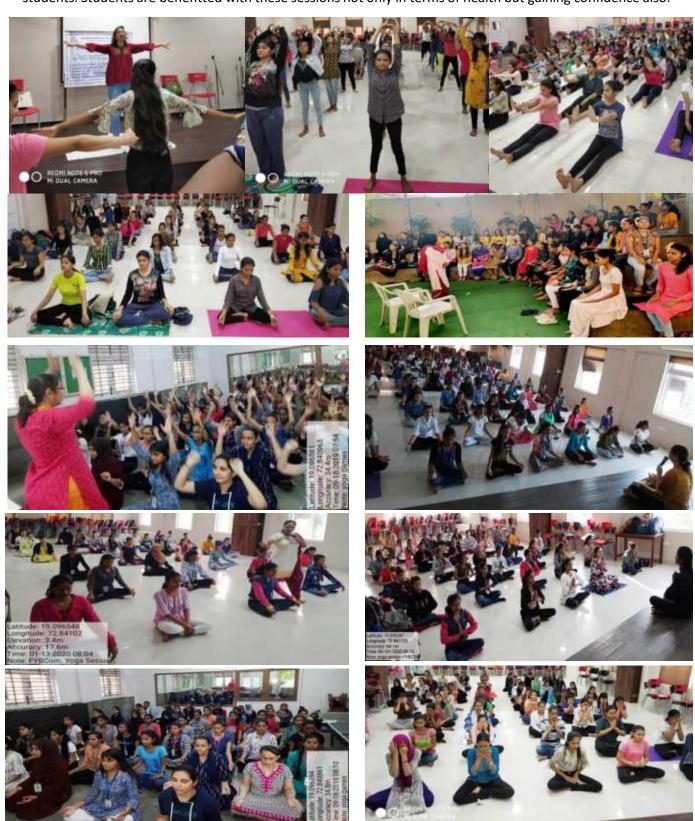

**METHODOLOGY:** Participatory.

**OVERVIEW**: MNW College started regular Yoga sessions for students in collaboration with YOGPRABHA BHARATI SEVA SANSTHA TRUST, Mumbai These sessions are called SAMARPAN DHYAAN YOGA and are held every week twice for the students for a duration of one hour. On Mondays BCOM, BMS and BAFI first year students attend these sessions and on Wednesdays all BA first year students join. These sessions have been very fruitful for the students Students are benefitted with these sessions not only in terms of health but gaining confidence also

**<u>OUTCOME</u>**: The students were enriched with learning the various types of yoga. As yoga alters stress response and a person's attitude towards stress along with improving self-confidence, increasing one's sense of wellbeing, and creating a feeling of relaxation and calmness. By practicing yoga, one encourages a sense of body positivity. This thereby encourages a whole other level of confidence among the students who practice yoga. This instilling of confidence also helps in reducing situations of conflict among peers, as one gains confidence in their inner self.