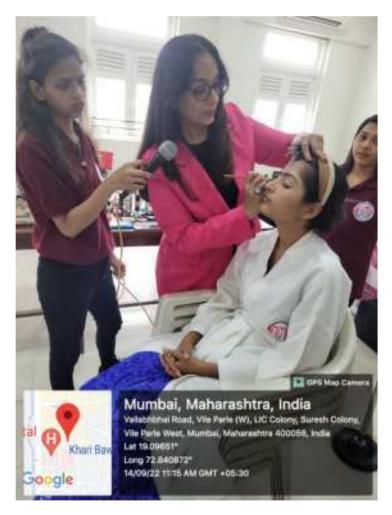

ttee Smt. Himadri S. Nanavati Principal

Dr. (Mrs.) Rajshree Trivedi

Date: 12.04.2023

To, Ms. Neha Patel & Mr. Nabhiraj Mehta, Founder, Mind and Arts Institute

Dear Ma'am.

The Post Graduate Department of Psychology, would like to thank you for workshop on Orientation to Arts Based therapy for our MA 2 Clinical Psychology students on 12<sup>th</sup> April 2023.

Your expertise and subject knowledge have been of immense value for all of those in attendance. Our students have learnt a lot for your training and will be able to use the learning on the field.

We hope our department can continue having such fruitful interactions with you in the future. Thanking you.

Sincerely,

Dr. (Mrs.) Rajshree P. Trivedi Principal

Maniben Nanavati Women's College, Vile Parle (West), Mumbai - 400 056.





|            | B.DESIGN-F<br>ORGANISING        | NAVATI WOMEN'S COL<br>ASHION DESIGN-4TH Y<br>SELF-GROOMING WOR<br>DENT ATTENDANCE | EAR<br>KSHOP                                              |
|------------|---------------------------------|-----------------------------------------------------------------------------------|-----------------------------------------------------------|
| ROLL<br>NO | STUDENT NAME                    | DATE:-14.09.2022<br>TIME:-10.30AM-12.30PM<br>STUDENT SIGN                         | DATE:-15.09.2022<br>TIME:-10.30AM-12.30PM<br>STUDENT SIGN |
| 1          | BOCHGIRE MAYURI MILIND<br>SMITA | Han Bookgine                                                                      | Many Lynn                                                 |
| 2          | DAKSHA SI