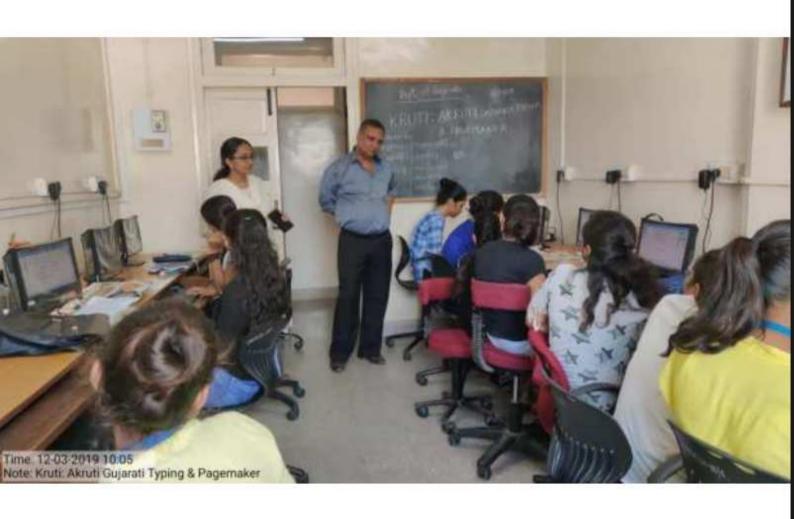

MANIBEN NANAVATI WOMEN'S COLLEGE
Mumbai - 400 056

Mr. Jayesh Vekhariya training students for Skill Development Course, 'KRUTI': Akruti Guyarati Typing & Pagemater'

MANIBEN NANNATI WOMEN'S COLLEGE Vallabhbhai Road, Vila-Parle (West), Mumbul - 400 0...5

Mr. Jayesh Vakhariya training Students for Skill Denelopment Couru - 'KRUTI'; Atrutt Engarati Typing & Pagemaker'

Students learning at 'Kruti'; Akruti Orynati Typing & Payemaker' Course.