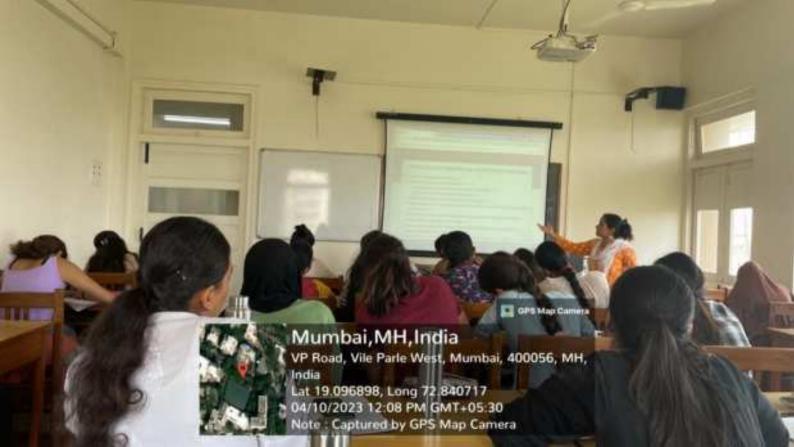

#### Personality Development Workshop Report 2018-2019

The MA I students conducted workshops for FYBA students on 4 topics namely Time Management, Anger Management, Conflict Management and Stress management. These four topics were part of the Foundation Course Syllabus for FYBA. The objective was to make the students understand the concepts and apply them in their own lives. The sessions were conducted on 25th January 2019, 1st February 2019, 8th Feb 2019 and 15th Feb 2019. Each session was 1.5 to 2 hrs in length.

A total of 12 groups were made. The MA 1 students made the session interactive and activity based. The sessions were a good stress buster for the students and many reported they learnt and enjoyed a lot through the sessions. The MA 1 students also found it to be a good learning experience and they got a chance to mentor their juniors.