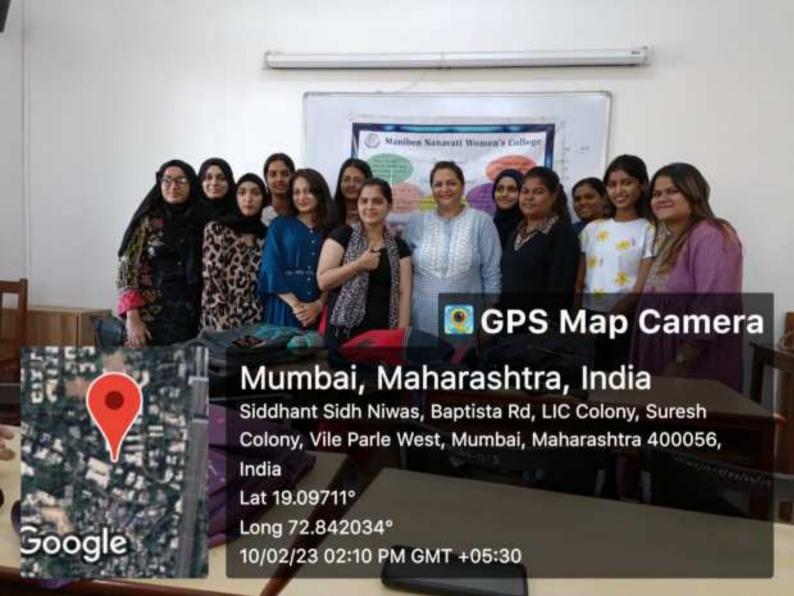

#### Personality Development Workshop Report 2018-2019

The MA I students conducted workshops for FYBA students on 4 topics namely Time Management, Anger Management, Conflict Management and Stress management. These four topics were part of the Foundation Course Syllabus for FYBA. The objective was to make the students understand the concepts and apply them in their own lives. The sessions were conducted on 25th January 2019, 1st February 2019, 8th Feb 2019 and 15th Feb 2019. Each session was 1.5 to 2 hrs in length.

A total of 12 groups were made. The MA 1 students made the session interactive and activity based. The sessions were a good stress buster for the students and many reported they learnt and enjoyed a lot through the sessions. The MA 1 students also found it to be a good learning experience and they got a chance to mentor their juniors.