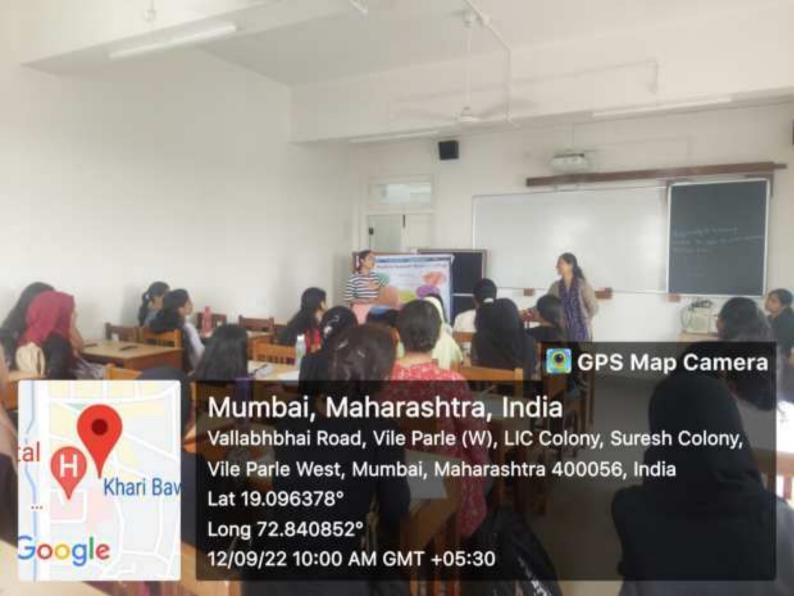

#### Personality Development Workshop Report 2018-2019

The MA I students conducted workshops for FYBA students on 4 topics namely Time Management, Anger Management, Conflict Management and Stress management. These four topics were part of the Foundation Course Syllabus for FYBA. The objective was to make the students understand the concepts and apply them in their own lives. The sessions were conducted on 25th January 2019, 1st February 2019, 8th Feb 2019 and 15th Feb 2019. Each session was 1.5 to 2 hrs in length.

A total of 12 groups were made. The MA 1 students made the session interactive and activity based. The sessions were a good stress buster for the students and many reported they learnt and enjoyed a lot through the sessions. The MA 1 students also found it to be a good learning experience and they got a chance to mentor their juniors.