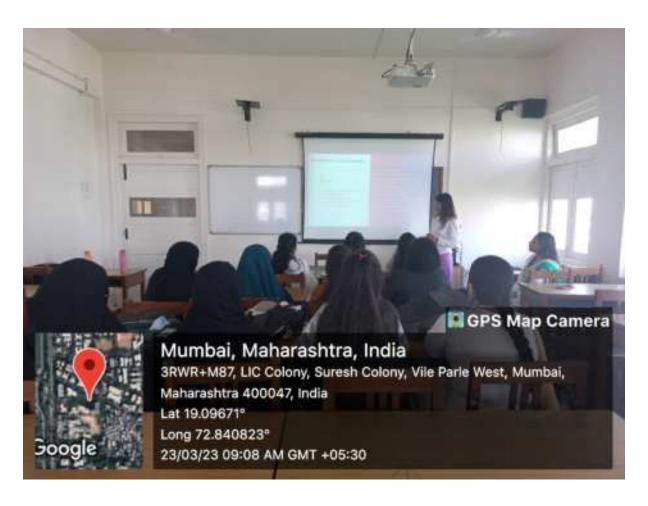

#### Personality Development Workshop Report 2018-2019

The MA I students conducted workshops for FYBA students on 4 topics namely Time Management, Anger Management, Conflict Management and Stress management. These four topics were part of the Foundation Course Syllabus for FYBA. The objective was to make the students understand the concepts and apply them in their own lives. The sessions were conducted on 25th January 2019, 1st February 2019, 8th Feb 2019 and 15th Feb 2019. Each session was 1.5 to 2 hrs in length.

A total of 12 groups were made. The MA 1 students made the session interactive and activity based. The sessions were a good stress buster for the students and many reported they learnt and enjoyed a lot through the sessions. The MA 1 students also found it to be a good learning experience and they got a chance to mentor their juniors.