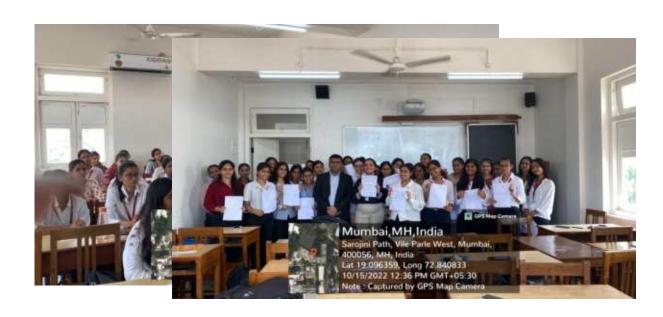

#### Personality Development Workshop Report 2018-2019

The MA I students conducted workshops for FYBA students on 4 topics namely Time Management, Anger Management, Conflict Management and Stress management. These four topics were part of the Foundation Course Syllabus for FYBA. The objective was to make the students understand the concepts and apply them in their own lives. The sessions were conducted on 25th January 2019, 1st February 2019, 8th Feb 2019 and 15th Feb 2019. Each session was 1.5 to 2 hrs in length.

A total of 12 groups were made. The MA 1 students made the session interactive and activity based. The sessions were a good stress buster for the students and many reported they learnt and enjoyed a lot through the sessions. The MA 1 students also found it to be a good learning experience and they got a chance to mentor their juniors.