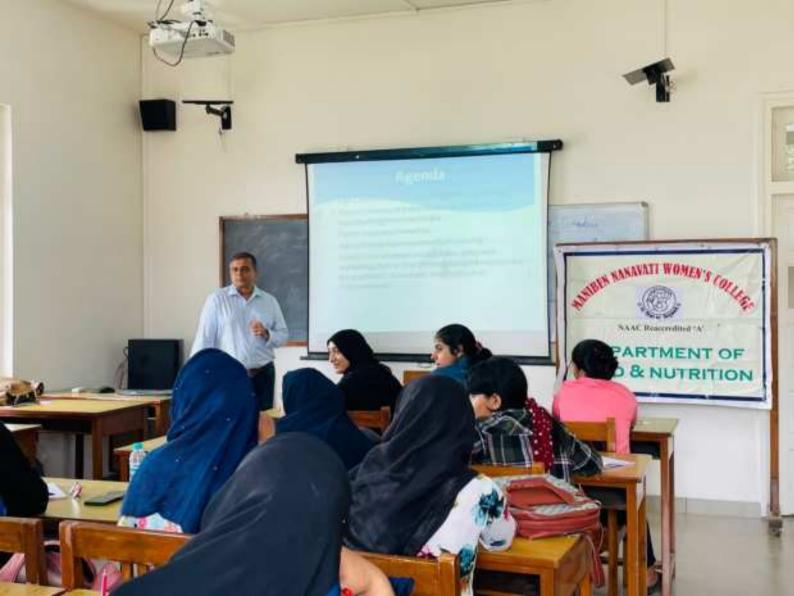

# Trends in Technology

Information & Communication Technology (ICT)

#### MANIBEN NANVATI WOMENS COLLEGE

#### DEPT OF M.Com

#### **ACTIVITY REPORT FORMAT**

YEAR: 2018-2019

NAME OF THE ACTIVITY: Basic and Advance Excel Training Programme

DD/MM/YY: 27th November to 07th December 2018

**TARGET GROUP: M.Com I & II** 

NAME OF FACULTY: Dr. Sunita Sharma, Ms. Shaheen Khan and Preeta Joshi

NO OF STUDENTS: 22 M.Com-I & II students attended the programme.

SPEAKER/RESOURCE PERSON (WITH DESIGNATION): Basic and Advance excel

Training programme is conducted by Trisha Jagtiani, Excel Trainer,

**VENUE: COLLEGE** 

METHODOLOGY: Day: 1 (27.11.2018)

Getting to know Excel: Recognize the main terms used in Excel (Rows, Columos, Database, Cell, etc.) Cell Referencing (Relative and Absolute) Creating and working with tables Formatting excel database (including basic conditional formatting) Basic Math (Sum, average, Min, Max, etc.)