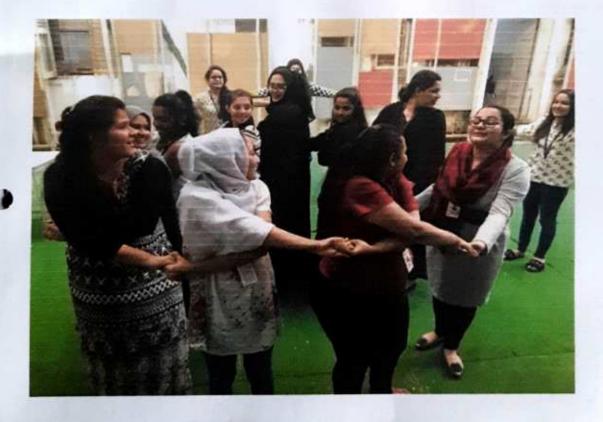

#### Personality Development Workshop Report 2018-2019

The MA I students conducted workshops for FYBA students on 4 topics namely Time Management, Anger Management, Conflict Management and Stress management. These four topics were part of the Foundation Course Syllabus for FYBA. The objective was to make the students understand the concepts and apply them in their own lives. The sessions were conducted on 25th January 2019, 1st February 2019, 8th Feb 2019 and 15th Feb 2019. Each session was 1.5 to 2 hrs in length.

A total of 12 groups were made. The MA 1 students made the session interactive and activity based. The sessions were a good stress buster for the students and many reported they learnt and enjoyed a lot through the sessions. The MA 1 students also found it to be a good learning experience and they got a chance to mentor their juniors.