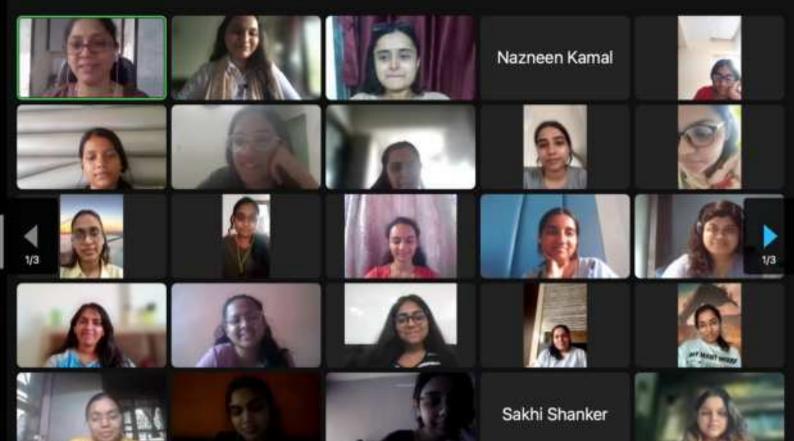

#### Personality Development Workshop Report 2018-2019

The MA I students conducted workshops for FYBA students on 4 topics namely Time Management, Anger Management, Conflict Management and Stress management. These four topics were part of the Foundation Course Syllabus for FYBA. The objective was to make the students understand the concepts and apply them in their own lives. The sessions were conducted on 25th January 2019, 1st February 2019, 8th Feb 2019 and 15th Feb 2019. Each session was 1.5 to 2 hrs in length.

A total of 12 groups were made. The MA 1 students made the session interactive and activity based. The sessions were a good stress buster for the students and many reported they learnt and enjoyed a lot through the sessions. The MA 1 students also found it to be a good learning experience and they got a chance to mentor their juniors.