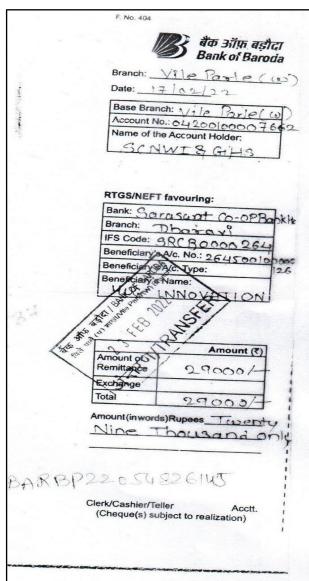

## LED LIGHTS BILLS

|              | Tax In                                                                                                                                                                                                                                                                                                                         | Invoice No.                |         | Date        | d                    |             |
|--------------|--------------------------------------------------------------------------------------------------------------------------------------------------------------------------------------------------------------------------------------------------------------------------------------------------------------------------------|----------------------------|---------|-------------|----------------------|-------------|
| SHE<br>Jai I | RI SAGAR TRAE 25<br>Mahavir Premisel 15 Ltd,<br>a No.48 Behind L. a Rubber,<br>Apo'teri Kurla Ro. Sakinaka,                                                                                                                                                                                                                    | 1514<br>Delivery Note      |         |             | un-2017<br>e/Terms o | of Payment  |
| And          | neri (E), Mumbai - 0 072<br>taik, shrisagartrader (yahoo.co.in                                                                                                                                                                                                                                                                 | Supplier's Ref.            |         | Othe        | r Referen            | nce(s)      |
| Con          | sinde                                                                                                                                                                                                                                                                                                                          | Buyer's Order No.          |         | Date        | d                    |             |
| Vile         | ri Chandulal Nanav. ti Womens Institute & Girls<br>Parle West                                                                                                                                                                                                                                                                  | Despatch Docume            | ent No. | Deliv       | very Note            | Date        |
| Mu           | mbai                                                                                                                                                                                                                                                                                                                           | 1091<br>Despatched through |         | Destination |                      |             |
| Sh           | ver (if other than consignee)<br>ri Chandulal Nanavati Womens Institute & Girls<br>e Parle West<br>imbai                                                                                                                                                                                                                       | Terms of Delivery          |         |             |                      |             |
| SI           | Description of Goods                                                                                                                                                                                                                                                                                                           | Quantity                   | Rate    | per         | Disc. %              | Amount      |
| No.          |                                                                                                                                                                                                                                                                                                                                | 326 NOS.                   | 425.00  | NOS         |                      | 1,38,550.00 |
| 1            | 18W MASTER LED 4FT 2100 LUMENS TUBE                                                                                                                                                                                                                                                                                            | 326 NOS.                   | 420.00  |             |                      |             |
|              | Sales (Output Vat (                                                                                                                                                                                                                                                                                                            | @ 6%)                      | 6       | %           |                      | 8,313.0     |
| -            | Sales (Output Vat of                                                                                                                                                                                                                                                                                                           | @ 6%)                      | 6       | %           |                      | 8,313.0     |
| 1            | Du kindy pay.                                                                                                                                                                                                                                                                                                                  | @ 6%) Total 326 NOS        |         | %           |                      | ₹1,46,863.0 |
| H            | mount Chargeable (in words)  company's VAT IN 27480008518V  company's VAT IN 27480008518V  company's VAT IN AEPT ZABBES  company's PAN AEPT ZABBES  company's PAN AEPT ZABBES  mount Chargeable (in words) | Total 326 NOS              |         | %           |                      | ₹1,46,863.  |
| A            | mount Chargeable (is words) indian Rupees One Lakh Forty Six Thousand Eight tundred Sixty Three Only  Company's VAT TIN 27190005518V Company's FAN AAEPT2408B                                                                                                                                                                  | Total 328 NOS              |         | %           |                      | ₹1,46,863.  |

|                                                                                | · INVO                                                                 | Invoice No.                   |          | Dated                 |        |                        |
|--------------------------------------------------------------------------------|------------------------------------------------------------------------|-------------------------------|----------|-----------------------|--------|------------------------|
| RIGH                                                                           | T AGENCIES                                                             | 1                             |          | 7-Jun-2017            |        |                        |
| 15-2, LAXMI INDUSTRIAL ESTATE,<br>NEW LINK RD., ANDHERI (W),<br>MUMBAI- 400053 |                                                                        | Delivery Note Supplier's Ref. |          | Mode/Terms of Payment |        |                        |
|                                                                                |                                                                        |                               |          | Other R               | eleren | ice(s)                 |
| Buyer                                                                          |                                                                        | Buyer's Order                 | No.      | Dated                 |        |                        |
| SHREE CHANDULAL NANAVATI WOMEN INSTITUTE & GIR<br>PARLE (W)                    |                                                                        | Despatch Document No.         |          |                       | Note   | Date                   |
|                                                                                |                                                                        | Despatched through            |          | Destination           |        |                        |
|                                                                                |                                                                        | Terms of Delin                | very     |                       |        |                        |
|                                                                                |                                                                        |                               | Quantity | Rate                  | per    | Amount                 |
| SI                                                                             | Description of Goods                                                   |                               | Quantity | rtale                 | por    | ranoun                 |
| No. 1 18                                                                       | BW LED BACKLITD/WH SQ                                                  |                               | 32 PC    | 1,085.00              | PC     | 34,720.00              |
| Le                                                                             | Out <sub>)</sub>                                                       | put Vat@ 6%<br>Round Off      |          | 6                     | %      | 2,083.20<br>(-)0.20    |
|                                                                                |                                                                        |                               |          |                       |        |                        |
|                                                                                | out hindly Pay.                                                        |                               |          |                       |        |                        |
|                                                                                | 18/7/17                                                                |                               |          |                       |        |                        |
|                                                                                |                                                                        | Total                         | 32 PC    |                       |        | ₹ 36,803.00            |
| Amou                                                                           | unt Chargeable (in words) Thirty Six Thousand Eight Hundred Three Only | Total                         | 32 PC    |                       | - (    | ₹ 36,803.00<br>E 8 0 E |
| Con                                                                            | unt Chargeable (in words) Thirty Six Thousand Eight Hundred Three Only | Total                         | 32 PC    |                       | fore   |                        |

|                               | 210. Princess Street, Near Gee<br>axmi Industrial Estate, New Lin<br>Tel : 022-40120075, 40120 | k Road, Andheri (W. Wu |                      |
|-------------------------------|------------------------------------------------------------------------------------------------|------------------------|----------------------|
|                               | STAMP RE                                                                                       | CEIPT                  |                      |
| Receipt No                    |                                                                                                | , ,                    | Date: 20/03/2017     |
| Received with thanks from Mf. | /Mrs./Mestrs Maushen                                                                           | Nauwer W               | laun's Collège       |
| The sum of Rupees 7/424       | Six Thousand                                                                                   | eight hundr            | ed free Supers Co    |
| On account of Bill No.        | by cash/Chi                                                                                    | eque/DD No. 8064       | 173 Date 25/07/20    |
| Drawn on                      |                                                                                                |                        | in full/Part payment |
|                               |                                                                                                |                        |                      |
| S. 36803/=                    |                                                                                                |                        | Total .              |
|                               |                                                                                                |                        | For Bright Agencies  |
|                               |                                                                                                |                        |                      |
|                               |                                                                                                |                        |                      |
|                               |                                                                                                |                        |                      |
|                               |                                                                                                |                        |                      |
|                               |                                                                                                |                        |                      |
|                               |                                                                                                |                        |                      |
|                               |                                                                                                |                        |                      |
|                               |                                                                                                |                        |                      |
|                               |                                                                                                |                        |                      |
|                               |                                                                                                |                        |                      |
|                               |                                                                                                |                        |                      |
|                               |                                                                                                |                        |                      |