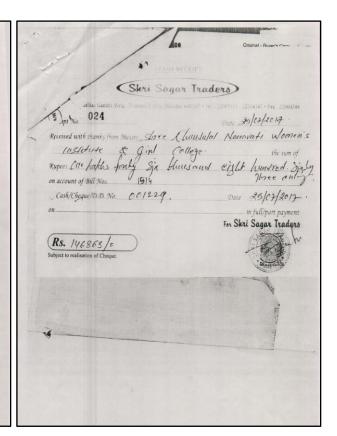

## LED LIGHTS BILLS

|              | Tax In                                                                                                                                                                                                                                                                                                                         | Invoice No.                |         | Date        | d                    |             |
|--------------|--------------------------------------------------------------------------------------------------------------------------------------------------------------------------------------------------------------------------------------------------------------------------------------------------------------------------------|----------------------------|---------|-------------|----------------------|-------------|
| SHE<br>Jai I | RI SAGAR TRAE 25<br>Mahavir Premisel 15 Ltd,<br>a No.48 Behind L. a Rubber,<br>Apo'teri Kurla Ro. Sakinaka,                                                                                                                                                                                                                    | 1514<br>Delivery Note      |         |             | un-2017<br>e/Terms o | of Payment  |
| And          | neri (E), Mumbai - 0 072<br>taik, shrisagartrader (yahoo.co.in                                                                                                                                                                                                                                                                 | Supplier's Ref.            |         | Othe        | r Referen            | nce(s)      |
| Con          | sinde                                                                                                                                                                                                                                                                                                                          | Buyer's Order No.          |         | Date        | d                    |             |
| Vile         | ri Chandulal Nanav. ti Womens Institute & Girls<br>Parle West                                                                                                                                                                                                                                                                  | Despatch Docume            | ent No. | Deliv       | very Note            | Date        |
| Mu           | mbai                                                                                                                                                                                                                                                                                                                           | 1091<br>Despatched through |         | Destination |                      |             |
| Sh           | ver (if other than consignee)<br>ri Chandulal Nanavati Womens Institute & Girls<br>e Parle West<br>imbai                                                                                                                                                                                                                       | Terms of Delivery          |         |             |                      |             |
| SI           | Description of Goods                                                                                                                                                                                                                                                                                                           | Quantity                   | Rate    | per         | Disc. %              | Amount      |
| No.          |                                                                                                                                                                                                                                                                                                                                | 326 NOS.                   | 425.00  | NOS         |                      | 1,38,550.00 |
| 1            | 18W MASTER LED 4FT 2100 LUMENS TUBE                                                                                                                                                                                                                                                                                            | 326 NOS.                   | 420.00  |             |                      |             |
|              | Sales (Output Vat (                                                                                                                                                                                                                                                                                                            | @ 6%)                      | 6       | %           |                      | 8,313.0     |
| -            | Sales (Output Vat of                                                                                                                                                                                                                                                                                                           | @ 6%)                      | 6       | %           |                      | 8,313.0     |
| 1            | Du kindy pay.                                                                                                                                                                                                                                                                                                                  | @ 6%) Total 326 NOS        |         | %           |                      | ₹1,46,863.0 |
| H            | mount Chargeable (in words)  company's VAT IN 27480008518V  company's VAT IN 27480008518V  company's VAT IN AEPT ZABBES  company's PAN AEPT ZABBES  company's PAN AEPT ZABBES  mount Chargeable (in words) | Total 326 NOS              |         | %           |                      | ₹1,46,863.  |
| A            | mount Chargeable (is words) indian Rupees One Lakh Forty Six Thousand Eight tundred Sixty Three Only  Company's VAT TIN 27190005518V Company's FAN AAEPT2408B                                                                                                                                                                  | Total 328 NOS              |         | %           |                      | ₹1,46,863.  |