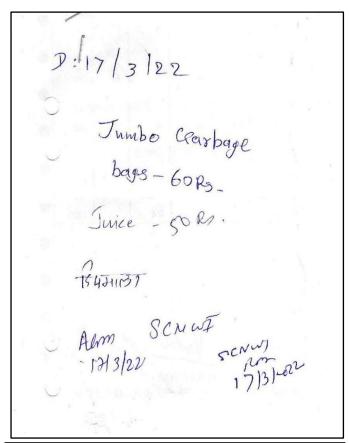

## **Dustbin & Garbage Bags Bills**

| Payment Voucher                                                        |                     |
|------------------------------------------------------------------------|---------------------|
| No. : 639                                                              | Dated : 22-Mar-2022 |
|                                                                        | Amount              |
| Particulars                                                            |                     |
| Account:                                                               | 60.00               |
| Miscellanous Expenses                                                  | 50.00               |
| Refreshment Expenses                                                   |                     |
|                                                                        |                     |
|                                                                        |                     |
|                                                                        |                     |
|                                                                        |                     |
|                                                                        |                     |
|                                                                        |                     |
|                                                                        |                     |
|                                                                        |                     |
|                                                                        |                     |
|                                                                        |                     |
|                                                                        |                     |
|                                                                        |                     |
| Through:                                                               |                     |
| Petty Cash                                                             |                     |
| On Account of :  Being Cash paid to Deepmala towards  Carbage Bags and |                     |
|                                                                        | d                   |
| Refreshment Expenses a sper encl bill                                  |                     |
| · · · · · · · · · · · · · · · · · · ·                                  |                     |
|                                                                        | V₹ 110.0            |
| VIJAYA BANK One Hundred Ten Only                                       |                     |
| VIJAYA BANK One Hundred Ten Only                                       |                     |
| VIJAYA BANK One Hundred Tell Olly                                      |                     |
| VIJAYA BANK One Hundred Tell Olly                                      |                     |
| VIJAYA BANK One Hundred Tell Olly                                      |                     |
| VIJAYA BANK One Hundred Ten Only  Receiver's Signature:                | Authorised Signato  |