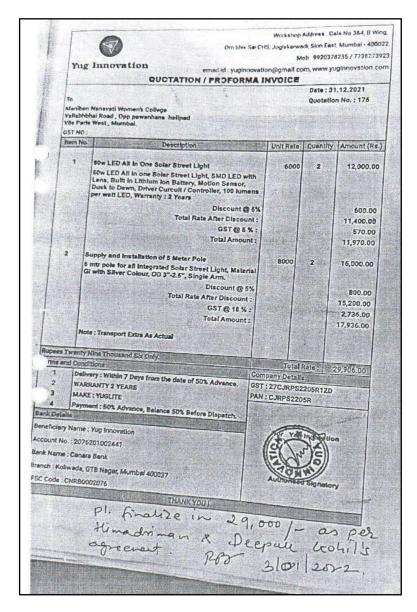

## LED LIGHTS BILLS

|              | Tax In                                                                                                                                                                                                                                                                                                                         | Invoice No.                |         | Date        | d                    |             |
|--------------|--------------------------------------------------------------------------------------------------------------------------------------------------------------------------------------------------------------------------------------------------------------------------------------------------------------------------------|----------------------------|---------|-------------|----------------------|-------------|
| SHE<br>Jai I | RI SAGAR TRAE 25<br>Mahavir Premisel 15 Ltd,<br>a No.48 Behind L. a Rubber,<br>Apo'teri Kurla Ro. Sakinaka,                                                                                                                                                                                                                    | 1514<br>Delivery Note      |         |             | un-2017<br>e/Terms o | of Payment  |
| And          | neri (E), Mumbai - 0 072<br>taik, shrisagartrader (yahoo.co.in                                                                                                                                                                                                                                                                 | Supplier's Ref.            |         | Othe        | r Referen            | nce(s)      |
| Con          | sinde                                                                                                                                                                                                                                                                                                                          | Buyer's Order No.          |         | Date        | d                    |             |
| Vile         | ri Chandulal Nanav. ti Womens Institute & Girls<br>Parle West                                                                                                                                                                                                                                                                  | Despatch Docume            | ent No. | Deliv       | very Note            | Date        |
| Mu           | mbai                                                                                                                                                                                                                                                                                                                           | 1091<br>Despatched through |         | Destination |                      |             |
| Sh           | ver (if other than consignee)<br>ri Chandulal Nanavati Womens Institute & Girls<br>e Parle West<br>imbai                                                                                                                                                                                                                       | Terms of Delivery          |         |             |                      |             |
| SI           | Description of Goods                                                                                                                                                                                                                                                                                                           | Quantity                   | Rate    | per         | Disc. %              | Amount      |
| No.          |                                                                                                                                                                                                                                                                                                                                | 326 NOS.                   | 425.00  | NOS         |                      | 1,38,550.00 |
| 1            | 18W MASTER LED 4FT 2100 LUMENS TUBE                                                                                                                                                                                                                                                                                            | 326 NOS.                   | 420.00  |             |                      |             |
|              | Sales (Output Vat (                                                                                                                                                                                                                                                                                                            | @ 6%)                      | 6       | %           |                      | 8,313.0     |
| -            | Sales (Output Vat of                                                                                                                                                                                                                                                                                                           | @ 6%)                      | 6       | %           |                      | 8,313.0     |
| 1            | Du kindy pay.                                                                                                                                                                                                                                                                                                                  | @ 6%) Total 326 NOS        |         | %           |                      | ₹1,46,863.0 |
| H            | mount Chargeable (in words)  company's VAT IN 27480008518V  company's VAT IN 27480008518V  company's VAT IN AEPT ZABBES  company's PAN AEPT ZABBES  company's PAN AEPT ZABBES  mount Chargeable (in words) | Total 326 NOS              |         | %           |                      | ₹1,46,863.  |
| A            | mount Chargeable (is words) indian Rupees One Lakh Forty Six Thousand Eight tundred Sixty Three Only  Company's VAT TIN 27190005518V Company's FAN AAEPT2408B                                                                                                                                                                  | Total 328 NOS              |         | %           |                      | ₹1,46,863.  |

|                                                                                | · INVO                                                                 | Invoice No.                   |          | Dated                 |        |                        |
|--------------------------------------------------------------------------------|------------------------------------------------------------------------|-------------------------------|----------|-----------------------|--------|------------------------|
| RIGH                                                                           | T AGENCIES                                                             | 1                             |          | 7-Jun-2017            |        |                        |
| 15-2, LAXMI INDUSTRIAL ESTATE,<br>NEW LINK RD., ANDHERI (W),<br>MUMBAI- 400053 |                                                                        | Delivery Note Supplier's Ref. |          | Mode/Terms of Payment |        |                        |
|                                                                                |                                                                        |                               |          | Other R               | eleren | ice(s)                 |
| Buyer                                                                          |                                                                        | Buyer's Order                 | No.      | Dated                 |        |                        |
| SHREE CHANDULAL NANAVATI WOMEN INSTITUTE & GIR<br>PARLE (W)                    |                                                                        | Despatch Document No.         |          |                       | Note   | Date                   |
|                                                                                |                                                                        | Despatched through            |          | Destination           |        |                        |
|                                                                                |                                                                        | Terms of Delin                | very     |                       |        |                        |
|                                                                                |                                                                        |                               | Quantity | Rate                  | per    | Amount                 |
| SI                                                                             | Description of Goods                                                   |                               | Quantity | rtale                 | por    | ranoun                 |
| No. 1 18                                                                       | BW LED BACKLITD/WH SQ                                                  |                               | 32 PC    | 1,085.00              | PC     | 34,720.00              |
| Le                                                                             | Out <sub>)</sub>                                                       | put Vat@ 6%<br>Round Off      |          | 6                     | %      | 2,083.20<br>(-)0.20    |
|                                                                                |                                                                        |                               |          |                       |        |                        |
|                                                                                | out hindly Pay.                                                        |                               |          |                       |        |                        |
|                                                                                | 18/7/17                                                                |                               |          |                       |        |                        |
|                                                                                |                                                                        | Total                         | 32 PC    |                       |        | ₹ 36,803.00            |
| Amou                                                                           | unt Chargeable (in words) Thirty Six Thousand Eight Hundred Three Only | Total                         | 32 PC    |                       | - (    | ₹ 36,803.00<br>E 8 0 E |
| Con                                                                            | unt Chargeable (in words) Thirty Six Thousand Eight Hundred Three Only | Total                         | 32 PC    |                       | fore   |                        |

|                               | 210. Princess Street, Near Gee<br>axmi Industrial Estate, New Lin<br>Tel : 022-40120075, 40120 | k Road, Andheri (W. Wu |                      |
|-------------------------------|------------------------------------------------------------------------------------------------|------------------------|----------------------|
|                               | STAMP RE                                                                                       | CEIPT                  |                      |
| Receipt No                    |                                                                                                | , ,                    | Date: 20/03/2017     |
| Received with thanks from Mf. | /Mrs./Mestrs Maushen                                                                           | Nauwer W               | laun's Collège       |
| The sum of Rupees 7/424       | Six Thousand                                                                                   | eight hundr            | ed free Supers Co    |
| On account of Bill No.        | by cash/Chi                                                                                    | eque/DD No. 8064       | 173 Date 25/07/20    |
| Drawn on                      |                                                                                                |                        | in full/Part payment |
|                               |                                                                                                |                        |                      |
| S. 36803/=                    |                                                                                                |                        | Total .              |
|                               |                                                                                                |                        | For Bright Agencies  |
|                               |                                                                                                |                        |                      |
|                               |                                                                                                |                        |                      |
|                               |                                                                                                |                        |                      |
|                               |                                                                                                |                        |                      |
|                               |                                                                                                |                        |                      |
|                               |                                                                                                |                        |                      |
|                               |                                                                                                |                        |                      |
|                               |                                                                                                |                        |                      |
|                               |                                                                                                |                        |                      |
|                               |                                                                                                |                        |                      |
|                               |                                                                                                |                        |                      |
|                               |                                                                                                |                        |                      |