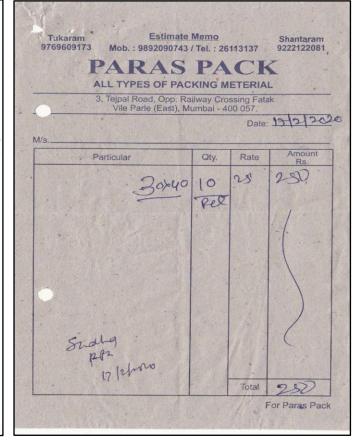

## **Dustbin & Garbage Bags Bills**

| Payment Voucher                                                        |                     |
|------------------------------------------------------------------------|---------------------|
| No. : 639                                                              | Dated : 22-Mar-2022 |
|                                                                        | Amount              |
| Particulars                                                            |                     |
| Account:                                                               | 60.00               |
| Miscellanous Expenses                                                  | 50.00               |
| Refreshment Expenses                                                   |                     |
|                                                                        |                     |
|                                                                        |                     |
|                                                                        |                     |
|                                                                        |                     |
|                                                                        |                     |
|                                                                        |                     |
|                                                                        |                     |
|                                                                        |                     |
|                                                                        |                     |
|                                                                        |                     |
|                                                                        |                     |
|                                                                        |                     |
| Through:                                                               |                     |
| Petty Cash                                                             |                     |
| On Account of :  Being Cash paid to Deepmala towards  Carbage Bags and |                     |
|                                                                        | d                   |
| Refreshment Expenses a sper encl bill                                  |                     |
| · · · · · · · · · · · · · · · · · · ·                                  |                     |
|                                                                        | V₹ 110.0            |
| VIJAYA BANK One Hundred Ten Only                                       |                     |
| VIJAYA BANK One Hundred Ten Only                                       |                     |
| VIJAYA BANK One Hundred Tell Olly                                      |                     |
| VIJAYA BANK One Hundred Tell Olly                                      |                     |
| VIJAYA BANK One Hundred Tell Olly                                      |                     |
| VIJAYA BANK One Hundred Ten Only  Receiver's Signature:                | Authorised Signato  |