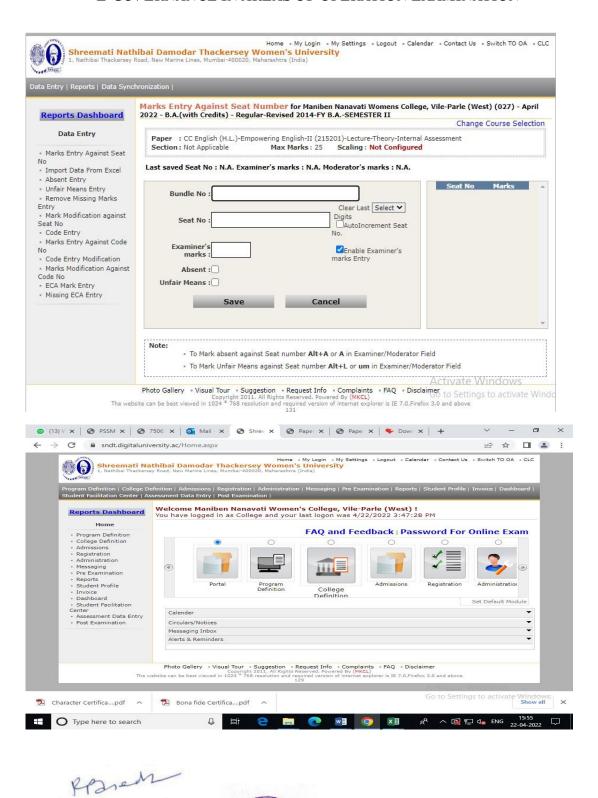

### E-GOVERNANCE IN AREAS OF OPERATION STUDENT ADMISSION AND SUPPORT

1/24/23, 1.04 PM

| No particular de la constantina della constantin | Affiliated to Shreemat<br>(Conducted by : Shre                                            | BEN NANAVATI WOME<br>ti Nathibai Damodar Th<br>ee Chandulal Nanavati I<br>High School)<br>Road, Vile Parle (West)<br>Academic Year: 2022<br>APPLICATION FOR | Form No:<br>949                                                                                                                                                                                     |                                                           |
|--------------------------------------------------------------------------------------------------------------------------------------------------------------------------------------------------------------------------------------------------------------------------------------------------------------------------------------------------------------------------------------------------------------------------------------------------------------------------------------------------------------------------------------------------------------------------------------------------------------------------------------------------------------------------------------------------------------------------------------------------------------------------------------------------------------------------------------------------------------------------------------------------------------------------------------------------------------------------------------------------------------------------------------------------------------------------------------------------------------------------------------------------------------------------------------------------------------------------------------------------------------------------------------------------------------------------------------------------------------------------------------------------------------------------------------------------------------------------------------------------------------------------------------------------------------------------------------------------------------------------------------------------------------------------------------------------------------------------------------------------------------------------------------------------------------------------------------------------------------------------------------------------------------------------------------------------------------------------------------------------------------------------------------------------------------------------------------------------------------------------------|-------------------------------------------------------------------------------------------|-------------------------------------------------------------------------------------------------------------------------------------------------------------|-----------------------------------------------------------------------------------------------------------------------------------------------------------------------------------------------------|-----------------------------------------------------------|
| PERSONAL INFORMATION                                                                                                                                                                                                                                                                                                                                                                                                                                                                                                                                                                                                                                                                                                                                                                                                                                                                                                                                                                                                                                                                                                                                                                                                                                                                                                                                                                                                                                                                                                                                                                                                                                                                                                                                                                                                                                                                                                                                                                                                                                                                                                           |                                                                                           |                                                                                                                                                             |                                                                                                                                                                                                     |                                                           |
| Application Date: 17/06/2022                                                                                                                                                                                                                                                                                                                                                                                                                                                                                                                                                                                                                                                                                                                                                                                                                                                                                                                                                                                                                                                                                                                                                                                                                                                                                                                                                                                                                                                                                                                                                                                                                                                                                                                                                                                                                                                                                                                                                                                                                                                                                                   |                                                                                           | Application Status : Co                                                                                                                                     | ompleted                                                                                                                                                                                            |                                                           |
| Full Name : KHAIRE ARPITA SUN                                                                                                                                                                                                                                                                                                                                                                                                                                                                                                                                                                                                                                                                                                                                                                                                                                                                                                                                                                                                                                                                                                                                                                                                                                                                                                                                                                                                                                                                                                                                                                                                                                                                                                                                                                                                                                                                                                                                                                                                                                                                                                  | IIL MANISHA                                                                               |                                                                                                                                                             |                                                                                                                                                                                                     | 9.6                                                       |
| Applicant Email : khairearpita26                                                                                                                                                                                                                                                                                                                                                                                                                                                                                                                                                                                                                                                                                                                                                                                                                                                                                                                                                                                                                                                                                                                                                                                                                                                                                                                                                                                                                                                                                                                                                                                                                                                                                                                                                                                                                                                                                                                                                                                                                                                                                               | @gmail.com                                                                                | Applicant Mobile : 726                                                                                                                                      | 51928304                                                                                                                                                                                            |                                                           |
| Father's Mobile : 8082794447                                                                                                                                                                                                                                                                                                                                                                                                                                                                                                                                                                                                                                                                                                                                                                                                                                                                                                                                                                                                                                                                                                                                                                                                                                                                                                                                                                                                                                                                                                                                                                                                                                                                                                                                                                                                                                                                                                                                                                                                                                                                                                   |                                                                                           | Mother's Mobile : 952                                                                                                                                       | 9785227                                                                                                                                                                                             | 011) -: 0                                                 |
| Guardian Income : 1000000                                                                                                                                                                                                                                                                                                                                                                                                                                                                                                                                                                                                                                                                                                                                                                                                                                                                                                                                                                                                                                                                                                                                                                                                                                                                                                                                                                                                                                                                                                                                                                                                                                                                                                                                                                                                                                                                                                                                                                                                                                                                                                      | -                                                                                         | Occupation of Guardia                                                                                                                                       | 58559555555                                                                                                                                                                                         | Chair                                                     |
| Gender: FEMALE                                                                                                                                                                                                                                                                                                                                                                                                                                                                                                                                                                                                                                                                                                                                                                                                                                                                                                                                                                                                                                                                                                                                                                                                                                                                                                                                                                                                                                                                                                                                                                                                                                                                                                                                                                                                                                                                                                                                                                                                                                                                                                                 | Marital Status : Unmar                                                                    | 10. (Car at 0. (Car at a car a c                                              | Date Of Birth (DD/MM/YY) :                                                                                                                                                                          | 26/09/2004                                                |
| Blood Group : A+                                                                                                                                                                                                                                                                                                                                                                                                                                                                                                                                                                                                                                                                                                                                                                                                                                                                                                                                                                                                                                                                                                                                                                                                                                                                                                                                                                                                                                                                                                                                                                                                                                                                                                                                                                                                                                                                                                                                                                                                                                                                                                               | Religion : BUDDHISM                                                                       |                                                                                                                                                             | Aadhar Card No.: 45259265                                                                                                                                                                           |                                                           |
| Palce Of Birth : AATLE                                                                                                                                                                                                                                                                                                                                                                                                                                                                                                                                                                                                                                                                                                                                                                                                                                                                                                                                                                                                                                                                                                                                                                                                                                                                                                                                                                                                                                                                                                                                                                                                                                                                                                                                                                                                                                                                                                                                                                                                                                                                                                         | Kengion . BODDI IISW                                                                      | Caste, JC                                                                                                                                                   | Adultal Cald No 43233203                                                                                                                                                                            | 1047                                                      |
| PERMANENT ADDRESS                                                                                                                                                                                                                                                                                                                                                                                                                                                                                                                                                                                                                                                                                                                                                                                                                                                                                                                                                                                                                                                                                                                                                                                                                                                                                                                                                                                                                                                                                                                                                                                                                                                                                                                                                                                                                                                                                                                                                                                                                                                                                                              |                                                                                           |                                                                                                                                                             |                                                                                                                                                                                                     |                                                           |
| PERINAMENT ADDRESS                                                                                                                                                                                                                                                                                                                                                                                                                                                                                                                                                                                                                                                                                                                                                                                                                                                                                                                                                                                                                                                                                                                                                                                                                                                                                                                                                                                                                                                                                                                                                                                                                                                                                                                                                                                                                                                                                                                                                                                                                                                                                                             | State :                                                                                   |                                                                                                                                                             |                                                                                                                                                                                                     | Taluka :                                                  |
| Country : India                                                                                                                                                                                                                                                                                                                                                                                                                                                                                                                                                                                                                                                                                                                                                                                                                                                                                                                                                                                                                                                                                                                                                                                                                                                                                                                                                                                                                                                                                                                                                                                                                                                                                                                                                                                                                                                                                                                                                                                                                                                                                                                | MAHARASHTRA                                                                               | City: VASAI-VIRAR                                                                                                                                           | District : PALGHAR                                                                                                                                                                                  | NALLASOPARA                                               |
| Address : 305,SAI SHRADHA APARTMENT,NEAR F                                                                                                                                                                                                                                                                                                                                                                                                                                                                                                                                                                                                                                                                                                                                                                                                                                                                                                                                                                                                                                                                                                                                                                                                                                                                                                                                                                                                                                                                                                                                                                                                                                                                                                                                                                                                                                                                                                                                                                                                                                                                                     |                                                                                           |                                                                                                                                                             | IEDICAL, SANKESHWAR NAGAR                                                                                                                                                                           | Pincode : 401209                                          |
| CORRESPONDENCE ADDRESS                                                                                                                                                                                                                                                                                                                                                                                                                                                                                                                                                                                                                                                                                                                                                                                                                                                                                                                                                                                                                                                                                                                                                                                                                                                                                                                                                                                                                                                                                                                                                                                                                                                                                                                                                                                                                                                                                                                                                                                                                                                                                                         |                                                                                           |                                                                                                                                                             |                                                                                                                                                                                                     |                                                           |
| Country : India                                                                                                                                                                                                                                                                                                                                                                                                                                                                                                                                                                                                                                                                                                                                                                                                                                                                                                                                                                                                                                                                                                                                                                                                                                                                                                                                                                                                                                                                                                                                                                                                                                                                                                                                                                                                                                                                                                                                                                                                                                                                                                                | State :<br>MAHARASHTRA                                                                    | City: VASAI-VIRAR                                                                                                                                           | District : PALGHAR                                                                                                                                                                                  | Taluka :<br>NALLASOPARA                                   |
| Address :                                                                                                                                                                                                                                                                                                                                                                                                                                                                                                                                                                                                                                                                                                                                                                                                                                                                                                                                                                                                                                                                                                                                                                                                                                                                                                                                                                                                                                                                                                                                                                                                                                                                                                                                                                                                                                                                                                                                                                                                                                                                                                                      | 305,SAI SHRADHA APA<br>NALLASOPARA (EAST)                                                 | RTMENT, NEAR RAMA N                                                                                                                                         | IEDICAL, SANKESHWAR NAGAR                                                                                                                                                                           | Pincode : 401209                                          |
| 10TH DETAILS                                                                                                                                                                                                                                                                                                                                                                                                                                                                                                                                                                                                                                                                                                                                                                                                                                                                                                                                                                                                                                                                                                                                                                                                                                                                                                                                                                                                                                                                                                                                                                                                                                                                                                                                                                                                                                                                                                                                                                                                                                                                                                                   |                                                                                           |                                                                                                                                                             |                                                                                                                                                                                                     |                                                           |
| Board : MAHARASHTRA STATE E<br>SECONDARY EDUCATION                                                                                                                                                                                                                                                                                                                                                                                                                                                                                                                                                                                                                                                                                                                                                                                                                                                                                                                                                                                                                                                                                                                                                                                                                                                                                                                                                                                                                                                                                                                                                                                                                                                                                                                                                                                                                                                                                                                                                                                                                                                                             | BOARD OF SECONDARY                                                                        | AND HIGHER                                                                                                                                                  | Roll No/Seat No : A171744                                                                                                                                                                           |                                                           |
| School/College Name : KRUSHNA MORU PATIL DESHMUKH                                                                                                                                                                                                                                                                                                                                                                                                                                                                                                                                                                                                                                                                                                                                                                                                                                                                                                                                                                                                                                                                                                                                                                                                                                                                                                                                                                                                                                                                                                                                                                                                                                                                                                                                                                                                                                                                                                                                                                                                                                                                              |                                                                                           | Passing Month : March                                                                                                                                       |                                                                                                                                                                                                     | Passing Year : 2020                                       |
| Total Marks obtained: 378                                                                                                                                                                                                                                                                                                                                                                                                                                                                                                                                                                                                                                                                                                                                                                                                                                                                                                                                                                                                                                                                                                                                                                                                                                                                                                                                                                                                                                                                                                                                                                                                                                                                                                                                                                                                                                                                                                                                                                                                                                                                                                      |                                                                                           | out of marks : 500                                                                                                                                          |                                                                                                                                                                                                     | Grade :                                                   |
| 12TH DETAILS                                                                                                                                                                                                                                                                                                                                                                                                                                                                                                                                                                                                                                                                                                                                                                                                                                                                                                                                                                                                                                                                                                                                                                                                                                                                                                                                                                                                                                                                                                                                                                                                                                                                                                                                                                                                                                                                                                                                                                                                                                                                                                                   |                                                                                           |                                                                                                                                                             |                                                                                                                                                                                                     |                                                           |
| Board : MAHARASHTRA STATE E<br>SECONDARY EDUCATION                                                                                                                                                                                                                                                                                                                                                                                                                                                                                                                                                                                                                                                                                                                                                                                                                                                                                                                                                                                                                                                                                                                                                                                                                                                                                                                                                                                                                                                                                                                                                                                                                                                                                                                                                                                                                                                                                                                                                                                                                                                                             |                                                                                           | AND HIGHER                                                                                                                                                  | Roll No/Seat No : M139089                                                                                                                                                                           |                                                           |
| School/College Name : MANIBE<br>WOMEN\'S COLLEGE                                                                                                                                                                                                                                                                                                                                                                                                                                                                                                                                                                                                                                                                                                                                                                                                                                                                                                                                                                                                                                                                                                                                                                                                                                                                                                                                                                                                                                                                                                                                                                                                                                                                                                                                                                                                                                                                                                                                                                                                                                                                               | en nanavati                                                                               | Passing Month : March                                                                                                                                       |                                                                                                                                                                                                     | Passing Year : 2022                                       |
| Stream : ARTS                                                                                                                                                                                                                                                                                                                                                                                                                                                                                                                                                                                                                                                                                                                                                                                                                                                                                                                                                                                                                                                                                                                                                                                                                                                                                                                                                                                                                                                                                                                                                                                                                                                                                                                                                                                                                                                                                                                                                                                                                                                                                                                  |                                                                                           | Total Marks obtained<br>301                                                                                                                                 | out of marks : 600                                                                                                                                                                                  | Grade :                                                   |
| SELECTED COURSE                                                                                                                                                                                                                                                                                                                                                                                                                                                                                                                                                                                                                                                                                                                                                                                                                                                                                                                                                                                                                                                                                                                                                                                                                                                                                                                                                                                                                                                                                                                                                                                                                                                                                                                                                                                                                                                                                                                                                                                                                                                                                                                |                                                                                           |                                                                                                                                                             |                                                                                                                                                                                                     | 10                                                        |
| FYBA ENG - SOCIO/HN                                                                                                                                                                                                                                                                                                                                                                                                                                                                                                                                                                                                                                                                                                                                                                                                                                                                                                                                                                                                                                                                                                                                                                                                                                                                                                                                                                                                                                                                                                                                                                                                                                                                                                                                                                                                                                                                                                                                                                                                                                                                                                            |                                                                                           |                                                                                                                                                             | V                                                                                                                                                                                                   |                                                           |
|                                                                                                                                                                                                                                                                                                                                                                                                                                                                                                                                                                                                                                                                                                                                                                                                                                                                                                                                                                                                                                                                                                                                                                                                                                                                                                                                                                                                                                                                                                                                                                                                                                                                                                                                                                                                                                                                                                                                                                                                                                                                                                                                |                                                                                           |                                                                                                                                                             | Semester - II                                                                                                                                                                                       |                                                           |
| Semester - I  115101-ENGLISH CC PAPER 130100-FC PAPER -I HISTO 130200-FC PAPER-II WOME 145111-SOCIOLOGY PAPER 145211-SOCIOLOGY PAPER 175103-AC HINDI PAPER-I                                                                                                                                                                                                                                                                                                                                                                                                                                                                                                                                                                                                                                                                                                                                                                                                                                                                                                                                                                                                                                                                                                                                                                                                                                                                                                                                                                                                                                                                                                                                                                                                                                                                                                                                                                                                                                                                                                                                                                   | RY AS HERITAGE<br>EN IN CHANGING INDIA<br>R-I SOCIOLOGY OF INDIA<br>R-II FOUNDATION TO SO | IN SOCIETY<br>CIOLOGY                                                                                                                                       | 215201-ENGLISH CC PAI<br>ENGLISH-II     230300-PERSONALITY E     230400-ENVIRONMENT     245311-SOCIOLOGY PAI<br>PROBLEM IN INDIA     245411-SOCIOLOGY PAI<br>TO SOCIOLOGY     275203-AC HINDI PAPEE | DEVELOPMENT AL STUDIES PER-III SOCIAL PER-IV INTRODUCTION |