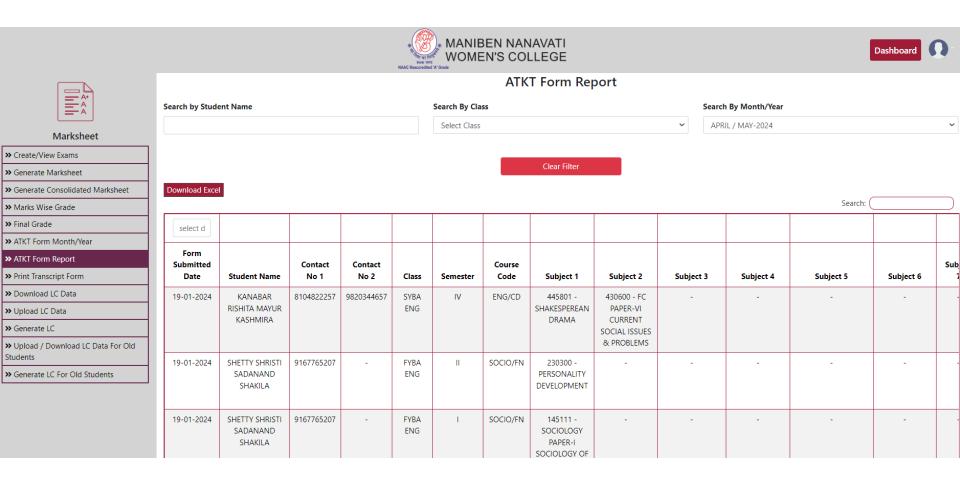

r>full login, Option to download ATKT Form. |
|-----------------------|---------------------------------------------------------------------------------------------------------------------------------------------------|
| Step 3 Anter success  | "Click here" to fill ATKT form                                                                                                                    |
|                       | LOGIN                                                                                                                                             |
| Username              | Password Submit                                                                                                                                   |

## ExaminationsOnline Report panel for ATKT examination



#### **E-Attendance**



#### MANIBEN NANAVATI WOMEN'S COLLEGE

(Affiliated to S.N.D.T. Women's University)
NAAC REACCREDITED "A" GRADE
Best College 2018-19

Vallabhbhai Road, Vile Parle (W), Mumbai - 400 056.





SIDDIQUI SHAHISTA ADIL SIDDIQUI SHAHEEN BANO

ID No.: 1871 Year: 2024-2025

Class: TYBCOM Roll No.:

DOB: 21-12-2003

Address: HUSSAIN CHAWL YADAV NAGAR

NEAR HANUMAN MANDIR SHAKA ROAD

JOGESHWARI WEST MUMBAI 400099 400091

Contact No.: 8928154241



Ppheal

Student's Sign

2024-2025

**Principal**