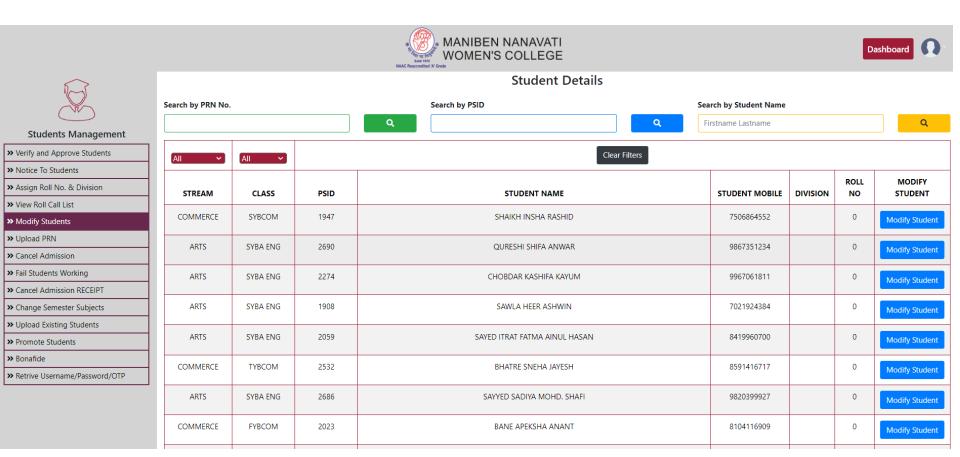

## Administration including complaint management – Student management panel to edit/view student details