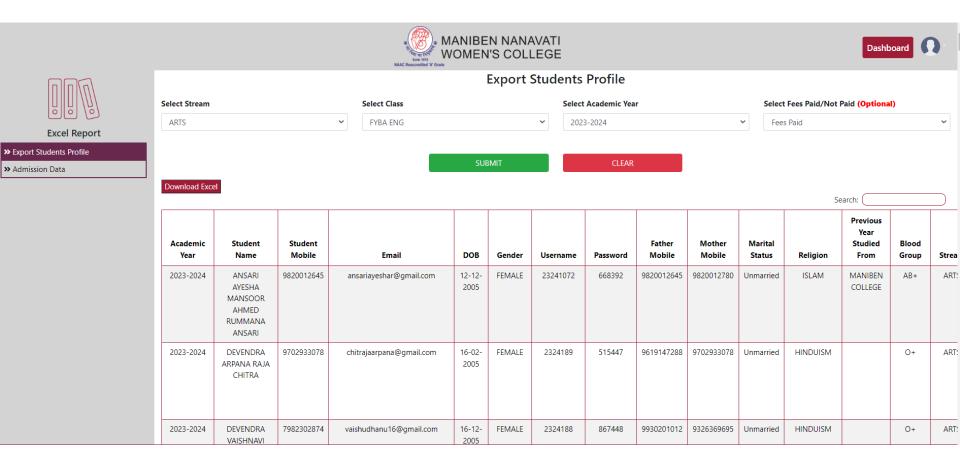

## Administration including Complaint Management – Student data management – student data export panel