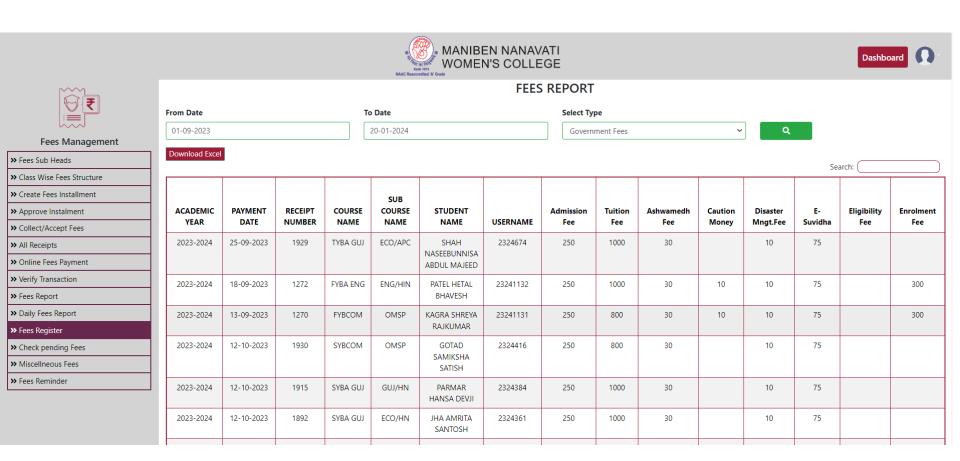

# Additional Information

## Administration including complaint management – Assign Roll no & Division to admitted students



## Administration including complaint management – Roll Call list panel



## Administration including complaint management – Student management panel to edit/view student details



## Administration including Complaint Management – Student data management – student data export panel



#### Finance and Accounts – Accept Fees online/offline



#### Finance and Accounts – Fees Report



#### Finance and Accounts – Daily Fees Report



#### Finance and Accounts – Fees Register



## Student Admission & Support - Online Admission form



Login

New Student must Click here to Read Instructions before Registration

| REGISTRATION FORM  Surname  Mother First Name  Mother First Name  Mobile Number should be Active & In Use as SMS of Username, Password, Application approval, fees payment, etc will be sent on this mobile number.  Mobile No  Confirm Mobile No  Email ID  Date Of Birth  PREVIOUS YEAR STUDIED FROM FEMALE  Click Here For Terms & Conditions |                   |                                       |                                               |             |
|-------------------------------------------------------------------------------------------------------------------------------------------------------------------------------------------------------