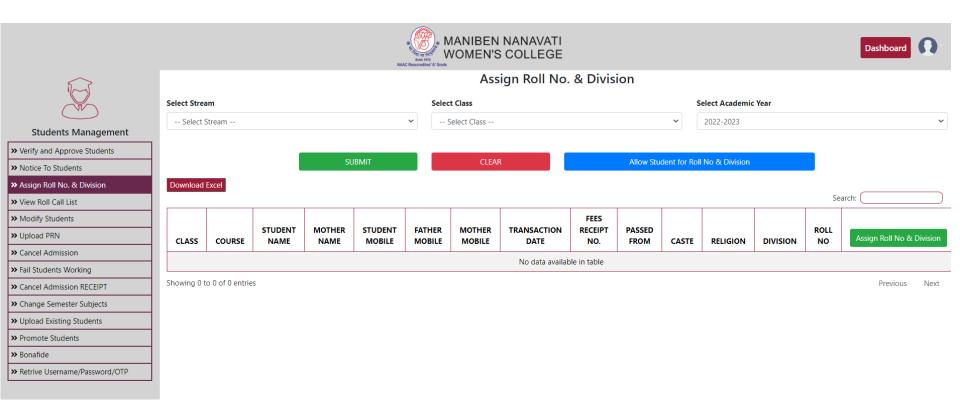

## Administration including complaint management – Assign Roll no & Division to admitted students