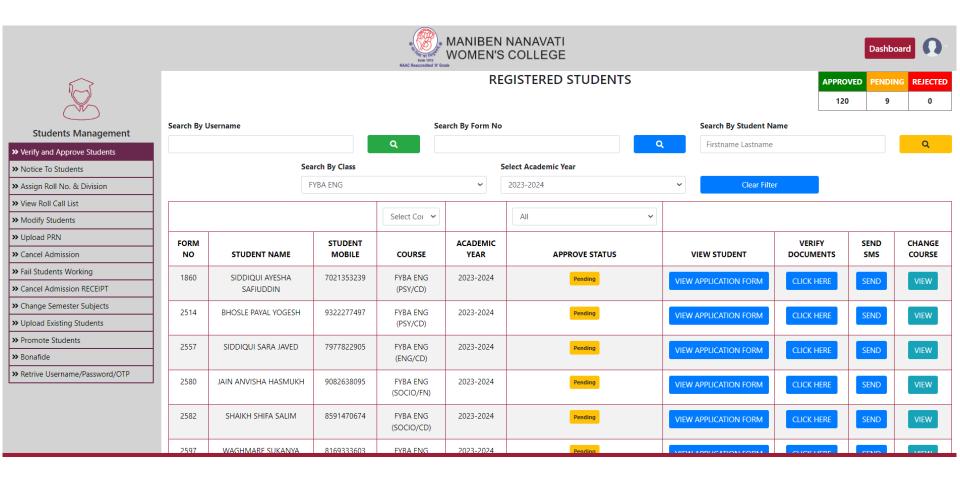

## Student Admission & Support – Online form verification & Admission approval panel

#### **Document Verification**

« Back

 $\textbf{Form No.:}\ 1860\ \textbf{| Student Name:}\ AYESHA\ SAFIUDDIN\ SIDDIQUI\ \textbf{| Mobile No.:}\ 7021353239\ \textbf{| Course:}\ PSY/CD$ 

| >> Verify and Approve Students   |  |  |
|----------------------------------|--|--|
| >> Notice To Students            |  |  |
| >> Assign Roll No. & Division    |  |  |
| >> View Roll Call List           |  |  |
| >> Modify Students               |  |  |
| >> Upload PRN                    |  |  |
| >> Cancel Admission              |  |  |
| >> Fail Students Working         |  |  |
| >> Cancel Admission RECEIPT      |  |  |
| >> Change Semester Subjects      |  |  |
| >> Upload Existing Students      |  |  |
| >> Promote Students              |  |  |
| >> Bonafide                      |  |  |
| >> Retrive Username/Password/OTP |  |  |

**Students Management** 

| DOCUMENT                         | VIEW DOCUMENT | ACTION            | REASON |
|----------------------------------|---------------|-------------------|--------|
| 10th Marksheet                   | View          | ■ Accept          |        |
| 12th Marksheet                   | View          | ® Accept ○ Reject | L.     |
| 12th Leaving Certificate         | Not Uploaded  | ■ Accept          | A      |
| Aadhar Card                      | View          | ■ Accept          | li di  |
| Marriage Certificate             | Not Uploaded  | ■ Accept          | ı      |
| Migration / Transfer Certificate | Not Uploaded  | ■ Accept          | ı      |
| Affidavit for changed Name       | Not Uploaded  | ® Accept ○ Reject | ı      |