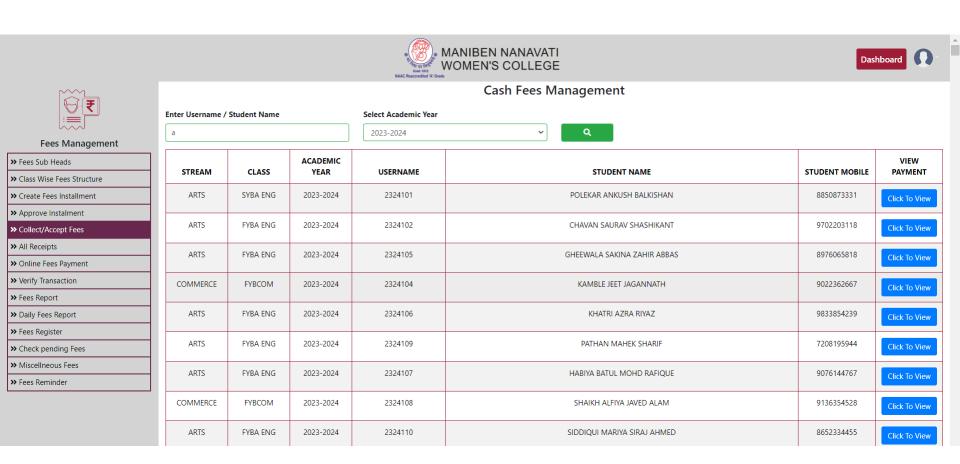

# Additional Information

## Administration including complaint management – Assign Roll no & Division to admitted students



## Administration including complaint management – Roll Call list panel



## Administration including complaint management – Student management panel to edit/view student details



## Administration including Complaint Management – Student data management – student data export panel



#### Finance and Accounts – Accept Fees online/offline



#### Finance and Accounts – Fees Report



#### Finance and Accounts – Daily Fees Report



#### Finance and Accounts – Fees Register



## Student Admission & Support - Online Admission form



Login

New Student must Click here to Read Instructions before Registration

| REGISTRATION FORM  Surname  Mother First Name  Mother First Name  Mobile Number should be Active & In Use as SMS of Username, Password, Application approval, fees payment, etc will be sent on this mobile number.  Mobile No  Confirm Mobile No  Email ID  Date Of Birth  PREVIOUS YEAR STUDIED FROM FEMALE  Click Here For Terms & Conditions |                   |                                       |                                               |             |
|--------------------------------------------------------------