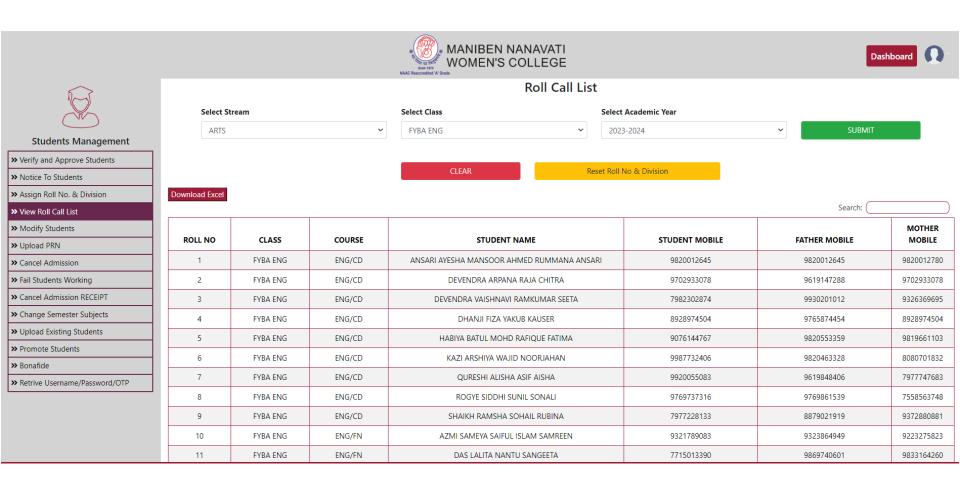

# Additional Information

## Administration including complaint management – Assign Roll no & Division to admitted students



## Administration including complaint management – Roll Call list panel



## Administration including complaint management – Student management panel to edit/view student details



## Administration including Complaint Management – Student data management – student data export panel



#### Finance and Accounts – Accept Fees online/offline



#### Finance and Accounts – Fees Report



#### Finance and Accounts – Daily Fees Report



#### Finance and Accounts – Fees Register



## Student Admission & Support - Online Admission form



Login

New Student must Click here to Read Instructions before Registration

| REGISTRATION FORM  Surname  Mother First Name  Mother First Name  Mobile Number should be Active & In Use as SMS of Username, Password, Application approval, fees payment, etc will be sent on this mobile number.  Mobile No  Confirm Mobile No  Email ID