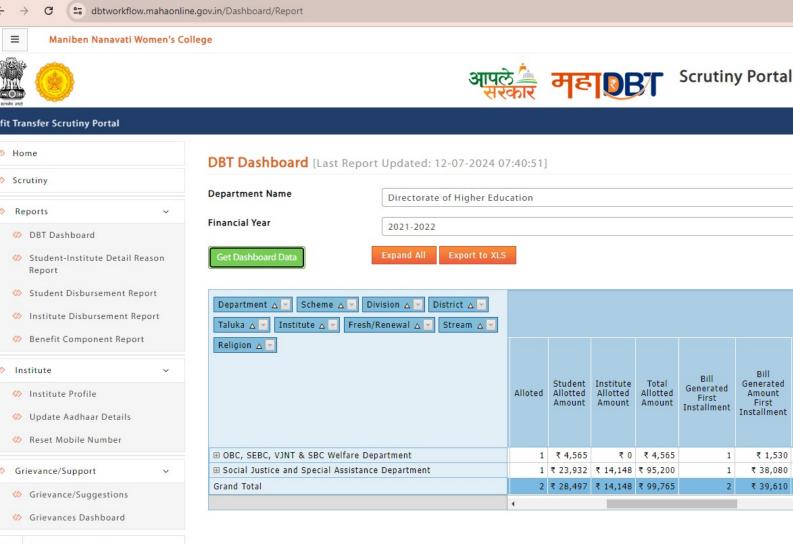

## Government Sanction Letter

| ← → C (25 dbtworkflow.mahaonline.gov.in/Dashboard/Report |                                                                                     |                                                                                     |                                   |               |         |                         |                       |                   |                            |                             |
|----------------------------------------------------------|-------------------------------------------------------------------------------------|-------------------------------------------------------------------------------------|-----------------------------------|---------------|---------|-------------------------|-----------------------|-------------------|----------------------------|-----------------------------|
|                                                          | Maniben Nanavati Women's Co                                                         | ollege                                                                              |                                   |               |         |                         |                       |                   |                            |                             |
|                                                          |                                                                                     |                                                                                     | आपते<br>सर                        | हे<br>कार     | म       | हार                     | BI                    | Scr               | utiny Po                   | ortal                       |
| rta                                                      | I                                                                                   |                                                                                     |                                   |               |         |                         |                       |                   |                            |                             |
|                                                          | Home                                                                                | DBT Dashboard [Las                                                                  | t Report Updated: 12-07-2024 0    | 7:40:5        | 51]     |                         |                       |                   |                            |                             |
| 75                                                       | Reports ~                                                                           |                                                                                     | Directorate of Higher Education 💌 |               |         |                         |                       |                   |                            |                             |
| ~~                                                       | S DBT Dashboard                                                                     | Financial Year                                                                      | 2022-2023                         |               |         |                         |                       |                   |                            | •                           |
|                                                          | Student-Institute Detail Reason<br>Report                                           | Get Dashboard Data                                                                  | Expand All Export to XLS          |               |         |                         |                       |                   |                            |                             |
|                                                          | <ul><li>Student Disbursement Report</li><li>Institute Disbursement Report</li></ul> | Department A Scheme                                                                 |                                   |               |         |                         |                       |                   |                            |                             |
|                                                          | I Benefit Component Report                                                          |                                                                                     |                                   |               |         |                         |                       |                   |                            |                             |
| \$                                                       | Institute v                                                                         |                                                                                     |                                   | Not<br>Iloted | Alloted | Allotted                | Institute<br>Allotted | Total<br>Allotted | Bill<br>Generated<br>First | Bill<br>Generated<br>Amount |
|                                                          | 🧇 Update Aadhaar Details                                                            |                                                                                     |                                   |               |         | Amount                  | Amount                | Amount            | Installment                | First<br>Installment        |
|                                                          | 🔅 Reset Mobile Number                                                               |                                                                                     |                                   |               |         |                         |                       |                   |                            |                             |
|                                                          |                                                                                     | Directorate of Higher Educ                                                          |                                   | 0             | 0       | ₹0                      | ₹ 0                   | ₹0                | 0                          | ₹0                          |
| 65                                                       | Grievance/Support ~                                                                 | <ul> <li>OBC, SEBC, VJNT &amp; SBC W</li> <li>Social Justice and Special</li> </ul> |                                   | 0             | 0       | ₹0<br>₹24,202           | ₹ 0<br>₹ 14,148       | ₹0<br>₹06.100     | 0                          | ₹0<br>₹38,440               |
|                                                          | Srievance/Suggestions                                                               | Grand Total                                                                         |                                   | 0             |         | Statement of the second | ₹ 14,148              |                   | 1                          | ₹ 38,440                    |
|                                                          | Srievances Dashboard                                                                |                                                                                     |                                   | 4             |         |                         |                       |                   |                            |                             |