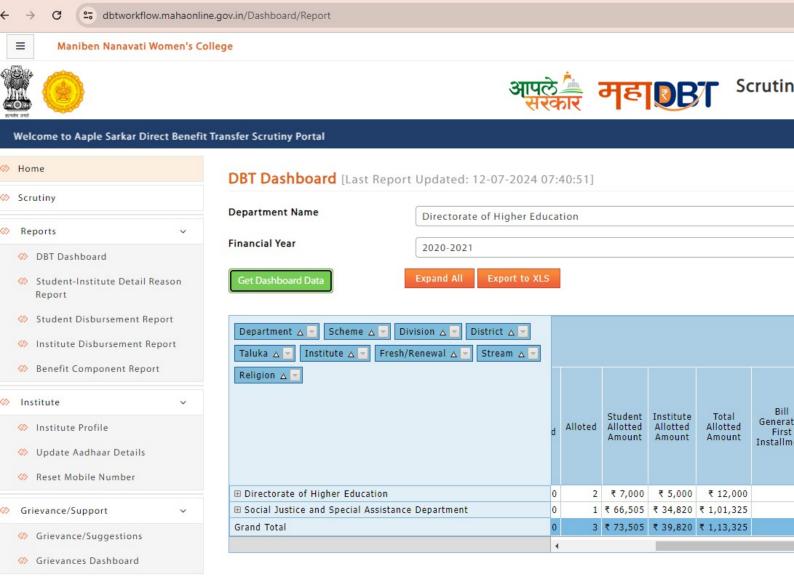

## Government Sanction Letter

| ← → C (25 dbtworkflow.mahaonline.gov.in/Dashboard/Report |                                                                                     |                                                                                     |                                   |               |         |                         |                       |                   |                            |                             |
|----------------------------------------------------------|-------------------------------------------------------------------------------------|-------------------------------------------------------------------------------------|-----------------------------------|---------------|---------|-------------------------|-----------------------|-------------------|----------------------------|-----------------------------|
|                                                          | Maniben Nanavati Women's Co                                                         | ollege                                                                              |                                   |               |         |                         |                       |                   |                            |                             |
|                                                          |                                                                                     |                                                                                     | आपते<br>सर                        | हे<br>कार     | म       | हार                     | BI                    | Scr               | utiny Po                   | ortal                       |
| rta                                                      | I                                                                                   |                                                                                     |                                   |               |         |                         |                       |                   |                            |                             |
|                                                          | Home                                                                                | DBT Dashboard [Las                                                                  | t Report Updated: 12-07-2024 0    | 7:40:5        | 51]     |                         |                       |                   |                            |                             |
| 75                                                       | Reports ~                                                                           |                                                                                     | Directorate of Higher Education 💌 |               |         |                         |                       |                   |                            |                             |
| ~~                                                       | S DBT Dashboard                                                                     | Financial Year                                                                      | 2022-2023                         |               |         |                         |                       |                   |                            | •                           |
|                                                          | Student-Institute Detail Reason<br>Report                                           | Get Dashboard Data                                                                  | Expand All Export to XLS          |               |         |                         |                       |                   |                            |                             |
|                                                          | <ul><li>Student Disbursement Report</li><li>Institute Disbursement Report</li></ul> | Department A Scheme                                                                 |                                   |               |         |                         |                       |                   |                            |                             |
|                                                          | I Benefit Component Report                                                          |                                                                                     |                                   |               |         |                         |                       |                   |                            |                             |
| \$                                                       | Institute v                                                                         |                                                                                     |                                   | Not<br>Iloted | Alloted | Allotted                | Institute<br>Allotted | Total<br>Allotted | Bill<br>Generated<br>First | Bill<br>Generated<br>Amount |
|                                                          | 🧇 Update Aadhaar Details                                                            |                                                                                     |                                   |               |         | Amount                  | Amount                | Amount            | Installment                | First<br>Installment        |
|                                                          | 🔅 Reset Mobile Number                                                               |                                                                                     |                                   |               |         |                         |                       |                   |                            |                             |
|                                                          |                                                                                     | Directorate of Higher Educ                                                          |                                   | 0             | 0       | ₹0                      | ₹ 0                   | ₹0                | 0                          | ₹0                          |
| 65                                                       | Grievance/Support ~                                                                 | <ul> <li>OBC, SEBC, VJNT &amp; SBC W</li> <li>Social Justice and Special</li> </ul> |                                   | 0             | 0       | ₹0<br>₹24,202           | ₹ 0<br>₹ 14,148       | ₹0<br>₹06.100     | 0                          | ₹0<br>₹38,440               |
|                                                          | Srievance/Suggestions                                                               | Grand Total                                                                         |                                   | 0             |         | Statement of the second | ₹ 14,148              |                   | 1                          | ₹ 38,440                    |
|                                                          | Srievances Dashboard                                                                |                                                                                     |                                   | 4             |         |                         |                       |                   |                            |                             |