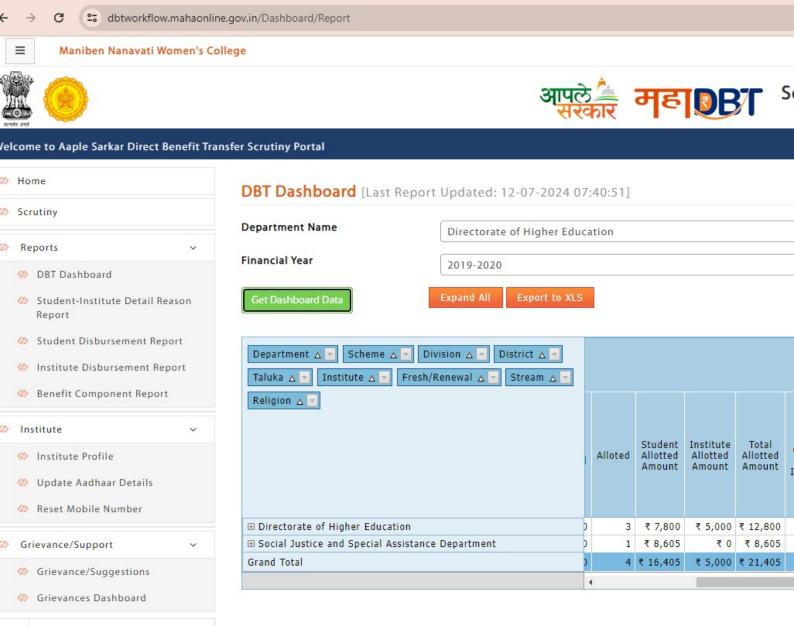

## Government Sanction Letter

| ← → C (25 dbtworkflow.mahaonline.gov.in/Dashboard/Report |                                                                                     |                                                                                     |                                   |               |         |                         |                       |                   |                            |                             |
|----------------------------------------------------------|-------------------------------------------------------------------------------------|-------------------------------------------------------------------------------------|-----------------------------------|---------------|---------|-------------------------|-----------------------|-------------------|----------------------------|-----------------------------|
|                                                          | Maniben Nanavati Women's Co                                                         | ollege                                                                              |                                   |               |         |                         |                       |                   |                            |                             |
|                                                          |                                                                                     |                                                                                     | आपते<br>सर                        | हे<br>कार     | म       | हार                     | BI                    | Scr               | utiny Po                   | ortal                       |
| rta                                                      | I                                                                                   |                                                                                     |                                   |               |         |                         |                       |                   |                            |                             |
|                                                          | Home                                                                                | DBT Dashboard [Las                                                                  | t Report Updated: 12-07-2024 0    | 7:40:5        | 51]     |                         |                       |                   |                            |                             |
| 75                                                       | Reports ~                                                                           |                                                                                     | Directorate of Higher Education 💌 |               |         |                         |                       |                   |                            |                             |
| ~~                                                       | S DBT Dashboard                                                                     | Financial Year                                                                      | 2022-2023                         |               |         |                         |                       |                   |                            | •                           |
|                                                          | Student-Institute Detail Reason<br>Report                                           | Get Dashboard Data                                                                  | Expand All Export to XLS          |               |         |                         |                       |                   |                            |                             |
|                                                          | <ul><li>Student Disbursement Report</li><li>Institute Disbursement Report</li></ul> | Department A Scheme                                                                 |                                   |               |         |                         |                       |                   |                            |                             |
|                                                          | I Benefit Component Report                                                          |                                                                                     |                                   |               |         |                         |                       |                   |                            |                             |
| \$                                                       | Institute v                                                                         |                                                                                     |                                   | Not<br>Iloted | Alloted | Allotted                | Institute<br>Allotted | Total<br>Allotted | Bill<br>Generated<br>First | Bill<br>Generated<br>Amount |
|                                                          | 🧇 Update Aadhaar Details                                                            |                                                                                     |                                   |               |         | Amount                  | Amount                | Amount            | Installment                | First<br>Installment        |
|                                                          | 🔅 Reset Mobile Number                                                               |                                                                                     |                                   |               |         |                         |                       |                   |                            |                             |
|                                                          |                                                                                     | Directorate of Higher Educ                                                          |                                   | 0             | 0       | ₹0                      | ₹ 0                   | ₹0                | 0                          | ₹0                          |
| 65                                                       | Grievance/Support ~                                                                 | <ul> <li>OBC, SEBC, VJNT &amp; SBC W</li> <li>Social Justice and Special</li> </ul> |                                   | 0             | 0       | ₹0<br>₹24,202           | ₹ 0<br>₹ 14,148       | ₹0<br>₹06.100     | 0                          | ₹0<br>₹38,440               |
|                                                          | Srievance/Suggestions                                                               | Grand Total                                                                         |                                   | 0             |         | Statement of the second | ₹ 14,148              |                   | 1                          | ₹ 38,440                    |
|                                                          | Srievances Dashboard                                                                |                                                                                     |                                   | 4             |         |                         |                       |                   |                            |                             |