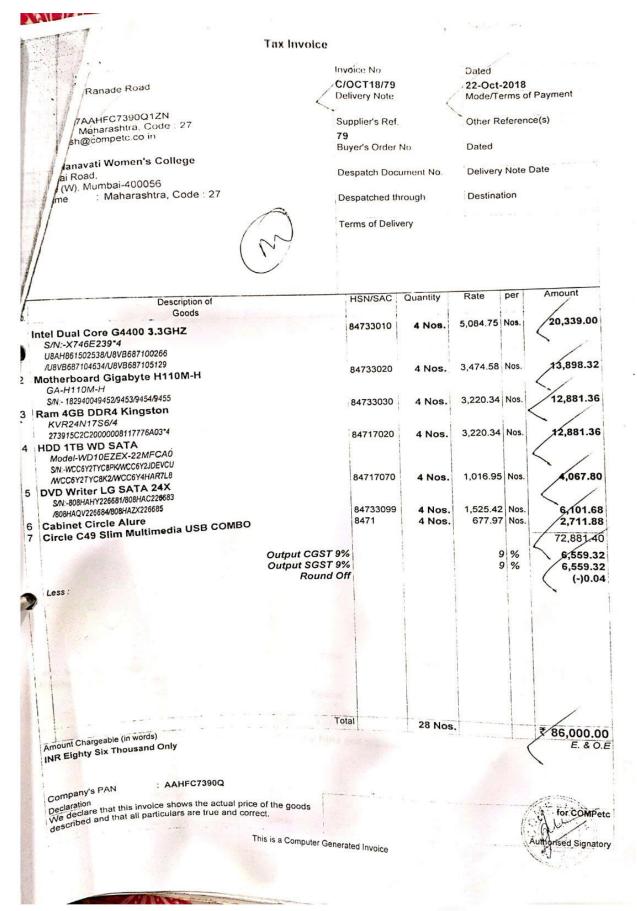

## Tax Invoice

Ranade Road

AAHF C7390O1ZN Maharashira, Code 27

mayati Women's College hi Hond, (W). Mumbai-400056 : Maharashtra, Code : 27

Invoice No C/OCT18/78 Delivery Note

Dated 22-Oct-2018 Mode/Terms of Payment

Supplier's Ref

78

Buyer's Order No

Dated

Despatch Document No

**Delivery Note Date** 

Other Reference(s)

Despatched through

Destination

Terms of Delivery

| Description of Goods                                                                      |                                               | HSN/SAC          | Quantity         | Rate               | per  | Amount                       |
|-------------------------------------------------------------------------------------------|-----------------------------------------------|------------------|------------------|--------------------|------|------------------------------|
| Intel Dual Core G4400 3.3GHZ X807D299*2/X817D618*1 S/N:-U8LK931303147/02508 U86C7C3702675 |                                               | 84733010         | 3 Nos.           | 5,084.75           | Nos. | 15,254.2                     |
| Motherboard Glgabyte H110M-H<br>SN:-182940043562/3563/3564                                |                                               | 84733020         | 3 Nos.           | 3,474.58           | Nos. | 10,423.7                     |
| Ram 4GB DDR4 Kingston<br>KVR24N17S6/4                                                     |                                               | 84733030         | 3 Nos.           | 3,220.34           | Nos. | 9,661.0                      |
| HDD 1TB WD SATA  WD10EZEX-22MFCA0  SNWCC6Y6ZYZ04SWCC6Y6ZYZ4V8  WCC6Y2TYCUAX               |                                               | 84717020         | 3 Nos.           | 3,220.34           | Nos. | 9,661.0                      |
| DVD Writer LG SATA 24X GH24N5D1 SN:-808HACQ111819/808HAYE111818/ 808HAPU111816            |                                               | 84717070         | 3 Nos.           | 1,016.95           | Nos. | 3,050.8                      |
| Cabinet Circle Alure Circle C49 Slim Multimedia USB COMBO                                 |                                               | 84733099<br>8471 | 3 Nos.<br>3 Nos. | 1,525.42<br>677.97 | Nos. | 4,576.2<br>2,033.9           |
| Less:                                                                                     | Output CGST 9%<br>Output SGST 9%<br>Round Off |                  |                  | 9<br>9             | % %  | 4,919.4<br>4,919.4<br>(-)0.0 |
| 5                                                                                         |                                               |                  |                  |                    |      | (-)0.0                       |
|                                                                                           |                                               |                  |                  | 4                  |      |                              |
| 001263                                                                                    |                                               |                  | i                |                    |      |                              |
| 24.10.18<br>1166,490+                                                                     | я л                                           |                  |                  | 1                  | 1    |                              |
| Amount Chargeable (in words)  Amount Chargeable (in words)  Amount Chargeable (in words)  | Total                                         | 75-90            | 21 Nos.          |                    |      |                              |
| INR Sixty Pour                                                                            |                                               |                  |                  |                    | 13   | 64,500.00                    |

E. & O.E

Company's PAN

: AAHFC7390Q

Comparison

Declaration

Declar

This is a Computer Generated Invoice

for COMPetc thorised Signatory