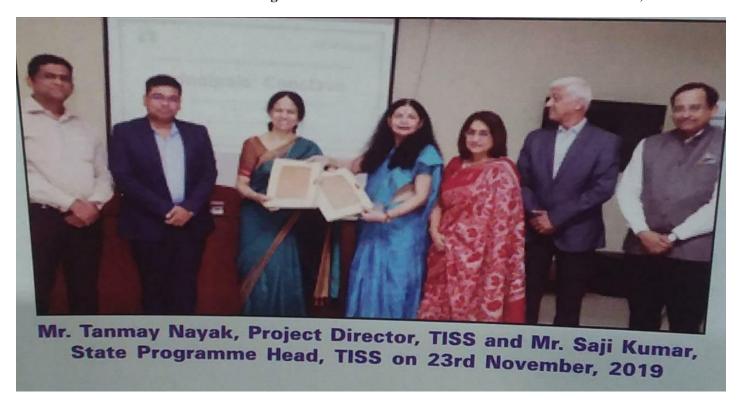

#### **MOU**

- ➤ Under the MOU signed with IBS Business School, the faculty of IBS is supposed to conduct 2 workshops for 1<sup>st</sup> Year students and the teachers of MNWC. The student's workshop on "how to prepare CV was conducted by Ms. Juhu Ranjan on 28 February 2018 for final year students of all sections. The workshop for the teachers is schedule in the 1<sup>st</sup> week of April 2018.
- > MOU Signing Ceremony & Workshop on "Shifted Goal Posts in New NAAC Assessment"