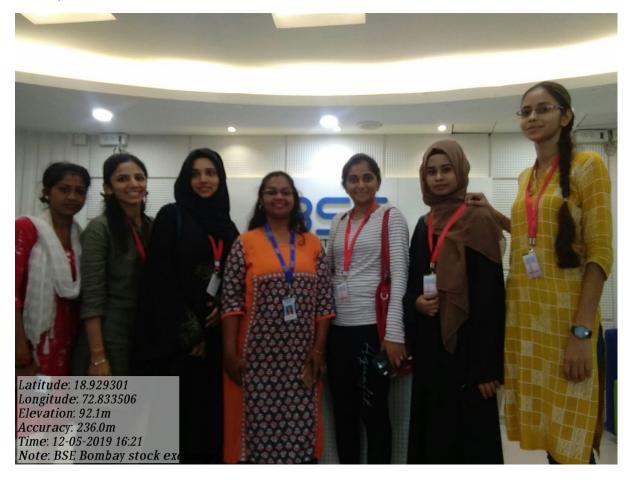

#### **MOU- Signed for year 2019-2020**

A Memorandum of Undertaking (MOU) was signed by Post Graduate Department of Commerce with Bombay Stock Exchange (BSE), Dalal Street, Mumbai, for Skill based Training Program in Financial Markets Sales and Operation for students of M.Com- I & II.

**Name of the Activity:** BSE Training for Certification Program in Financial Market-Sales and Operations at BSE.

**DD/MM/YY:** 7<sup>th</sup> October 2019 to 9<sup>th</sup> November 2019

**Duration:** 204 Hours for 34 days

No. of Students: 10 students from M.Com- I & II

**Venue:** Phiroze Jeejeebhoy Towers, Dalal St, Kala Ghoda, Fort, Mumbai, Maharashtra 400001.

Name of Faculty: 2 Teachers were coordinated Dr. Sunita Sharma & Ms. Shaheen Khan