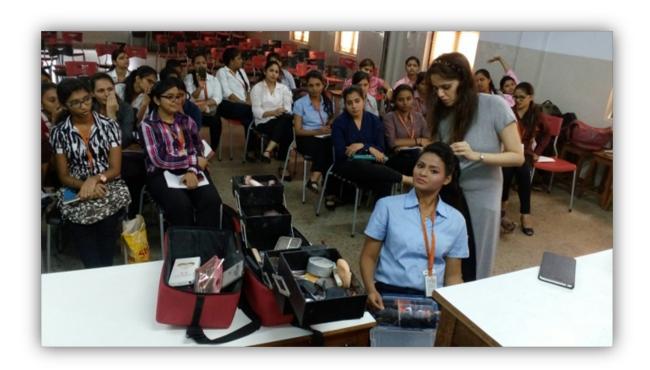

students with employability skills, connect them to career opportunities and mentors who will guide them and advise them through the first year of their career.

**METHODOLOGY: Participatory and Experiential Learning** 

OVERVIEW: Under this MOU, activities carried out were classroom based training, projects, case studies, interaction with eminent speakers, various sessions of Personality Development, Communication skills, Time Management, Anger management, Personal Grooming, resume Writing and Mock Interview, Group discussions,

OUTCOME: The students come to know about various career options, gain employability skills & gain self-confidence required to face all aspects of their career. Students were guided to prepare their Resume and prepared for Interview.

#### **ANY OTHER REMARKS:**



Workshop on Corporate Grooming

### Activities under MOU with GOAL Banking Exam:

Academic Year: 2017-2018

#### **Activity List:**

- 1. Signing of MOU
- 2. Career Guidance

#### **Activity Details:**

- 1. Signing of MOU: on 27th November, 2017 is for a period of 3 months from 18<sup>th</sup> September to 17<sup>th</sup> December 2017.
- 2. Career Guidance and Talk: Following is the List of students attended for the Career Talk.

# Date: 9th August, 17

Orientation Programme For Scope in Banking Dector

The

Conducted by ! Mrs. Hemang; R. Salvi O Mrs. Prawhant chandarshir

Batch I - 9.00 am to 10.00 am. BMS & B-com CAPE)

Butch II - 10.30 to 11.30 a.m.
-B.A. Diploma in Banking. M. com

| eno. | Name of the Student