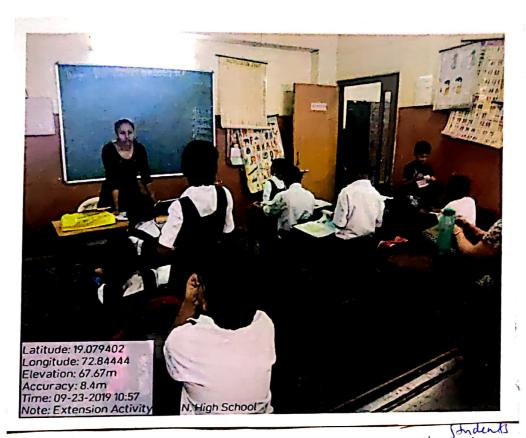

#### Report of Activity

Activity

: Teaching at Sheth Chimanlal Nathuram High School, Santacruz

**Date** 

: July, August, September, December 2018

January, February, March 2019

Twice in a Week

#### Name of the Students:

1) Radhika Bariya

2) Namrata Darji

3) Priyanka Dhandhukiya

4) Bhumika Patel

This regular activities made difference in students personality. They developed their personality and built confidence in to students to teach in the school students. Students also came up with new creative ideas about teaching methods.

Ms. Radhika Bariya teaching at Sheth Chimanial Northwam tigh Schrol, Santamy (E)

MOU Activity: Ms. Jyrt Vadedyn teaching School Students of Shoth Chimanial Nathuram High School, Santarry (E)