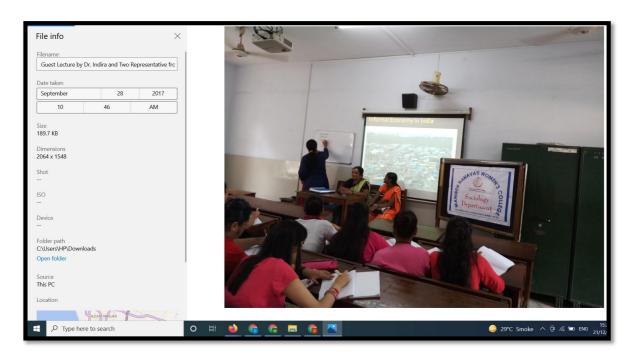

Details of the program during (2015 to 2020) are as follows:

- 1. 5th October 2015 Know Your Rights
- 2. 27th September 2017 Dr Indira V. Women in Informal sector
- 3. 3rd September 2016 Know Your Rights
- 4. 6th February 2017 Visit to family court, Bandra (E).
- 5. 26 September 2017 Know Your Rights
- 6. 7th August 2020 Protection of Women on Domestic Violence Act, 2005

In 2017, a visit to family court at Bandra East was also arranged for our students to get a physical feel, Working and knowledge of the court.

A talk on women in informal sector was also arranged to provide realities regarding the problems and encounted by women in the unorganized sector by V. Indira