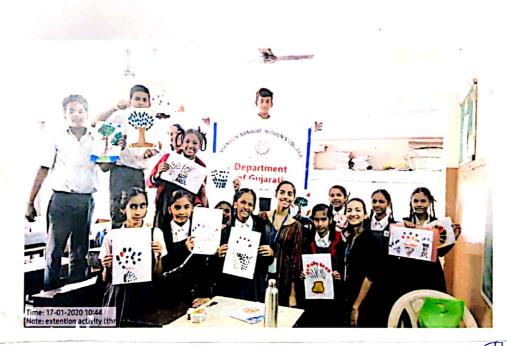

#### **Details of Extension Activities**

- Students of Gujarati Department going to teach Xth std students of Sheth Chimanlal Nathuram High School, Santacruz East. They are teaching Gujarati grammar to school students.
- They are going twice in a week for teaching starting from the month of July 2019.
- Students assisted teachers for the Annual Day Program of Sheth Chimnalal Nathuram
   High School on 14th December 2019.
- Department of Gujarati organized following competitions for the school children
  - Thread Painting Competition on 17th January 2020
  - Thumb Painting Competition on 17th January 2020
  - Vegetable Painting Competition on 17th January 2020
- To motivate and to encourage students
- · Department sponsored prizes for the students.

Students conducted Threat Printing Competitions at sheth chimanial Nathuran High school children.

Students conducted Vegetable Painting & Thumb Painting competition at Sheth C. D. High School Children.