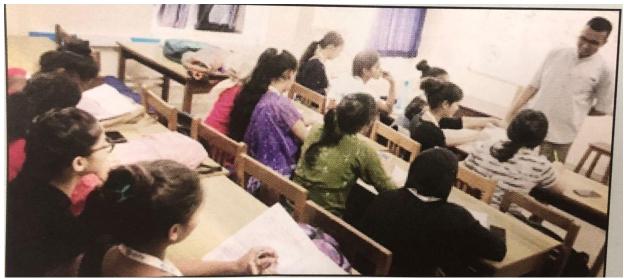

#### **Details of Extension Activities**

- Students of Gujarati Department going to teach Xth std students of Sheth Chimanlal Nathuram High School, Santacruz East. They are teaching Gujarati grammar to school students.
- They are going twice in a week for teaching starting from the month of July 2019.
- Students assisted teachers for the Annual Day Program of Sheth Chimnalal Nathuram
   High School on 14th December 2019.
- Department of Gujarati organized following competitions for the school children
  - Thread Painting Competition on 17th January 2020
  - Thumb Painting Competition on 17th January 2020
  - Vegetable Painting Competition on 17th January 2020
- To motivate and to encourage students
- · Department sponsored prizes for the students.

Students conducted Threat Printing Competitions at sheth chimanial Nathuran High school children.

Students conducted Vegetable Painting & Thumb Painting competition at Sheth C. D. High School Children.