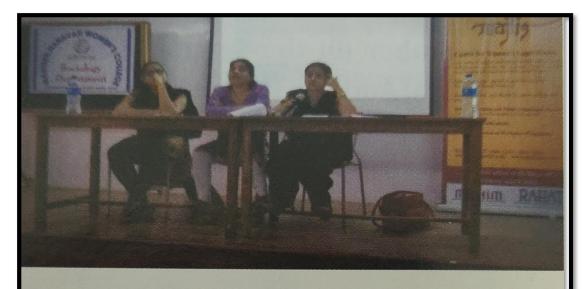

Details of the program during (2015 to 2020) are as follows:

- 1. 5th October 2015 Know Your Rights
- 2. 27th September 2017 Dr Indira V. Women in Informal sector
- 3. 3rd September 2016 Know Your Rights
- 4. 6th February 2017 Visit to family court, Bandra (E).
- 5. 26 September 2017 Know Your Rights
- 6. 7th August 2020 Protection of Women on Domestic Violence Act, 2005

In 2017, a visit to family court at Bandra East was also arranged for our students to get a physical feel, Working and knowledge of the court.

A talk on women in informal sector was also arranged to provide realities regarding the problems and encounted by women in the unorganized sector by V. Indira