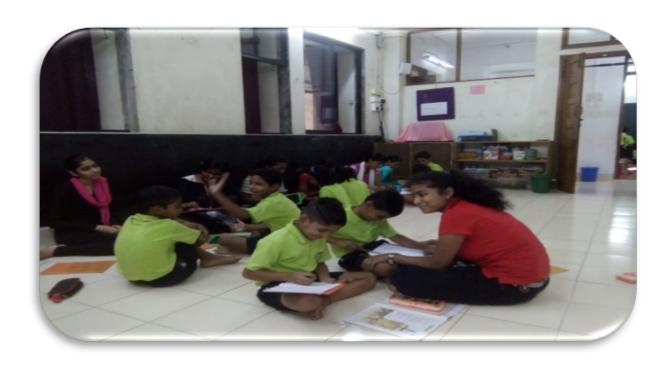

#### **Details of Extension Activities**

- Students of Gujarati Department going to teach Xth std students of Sheth Chimanlal Nathuram High School, Santacruz East. They are teaching Gujarati grammar to school students.
- They are going twice in a week for teaching starting from the month of July 2019.
- Students assisted teachers for the Annual Day Program of Sheth Chimnalal Nathuram
   High School on 14th December 2019.
- Department of Gujarati organized following competitions for the school children
  - Thread Painting Competition on 17th January 2020
  - Thumb Painting Competition on 17th January 2020
  - Vegetable Painting Competition on 17th January 2020
- To motivate and to encourage students
- · Department sponsored prizes for the students.

Students conducted Threat Printing Competitions at sheth chimanial Nathuran High school children.

Students conducted Vegetable Painting & Thumb Painting competition at Sheth C. D. High School Children.