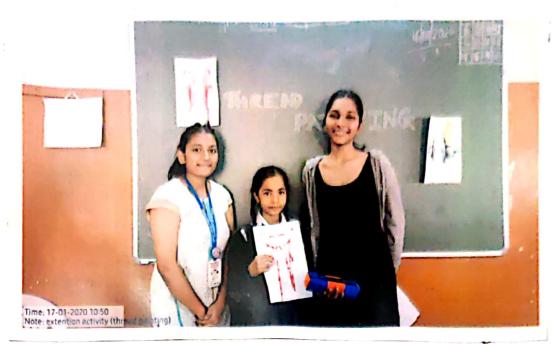

#### **Details of Extension Activities**

- Students of Gujarati Department going to teach Xth std students of Sheth Chimanlal Nathuram High School, Santacruz East. They are teaching Gujarati grammar to school students.
- They are going twice in a week for teaching starting from the month of July 2019.
- Students assisted teachers for the Annual Day Program of Sheth Chimnalal Nathuram
   High School on 14th December 2019.
- Department of Gujarati organized following competitions for the school children
  - Thread Painting Competition on 17th January 2020
  - Thumb Painting Competition on 17th January 2020
  - Vegetable Painting Competition on 17th January 2020
- To motivate and to encourage students
- · Department sponsored prizes for the students.