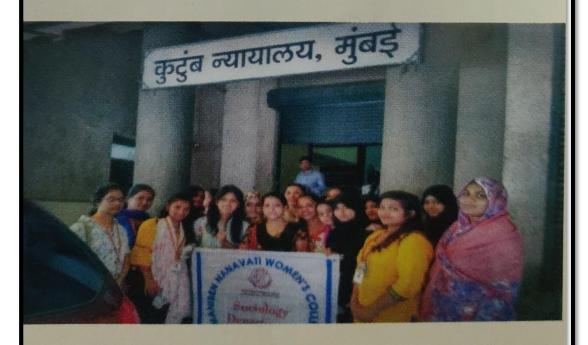

Details of the program during (2015 to 2020) are as follows:

- 1. 5th October 2015 Know Your Rights
- 2. 27th September 2017 Dr Indira V. Women in Informal sector
- 3. 3rd September 2016 Know Your Rights
- 4. 6th February 2017 Visit to family court, Bandra (E).
- 5. 26 September 2017 Know Your Rights
- 6. 7th August 2020 Protection of Women on Domestic Violence Act, 2005

In 2017, a visit to family court at Bandra East was also arranged for our students to get a physical feel, Working and knowledge of the court.

A talk on women in informal sector was also arranged to provide realities regarding the problems and encounted by women in the unorganized sector by V. Indira