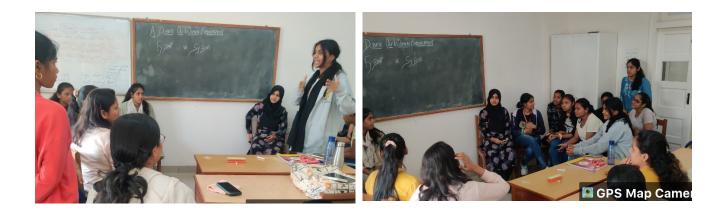

#### 2022-23

A Debate Competition on Women Empowerment through Entrepreneurship between FYBAF & SYBAFI Students on 18th December 2022. And 24 students are Participated.