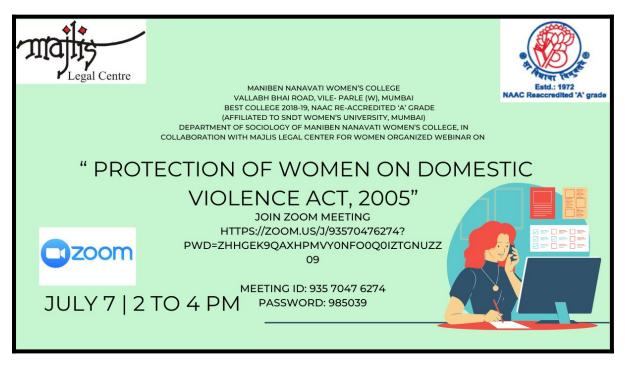

a for the other students and therogh innovative games explaining the other students about the gender realted issues.



Eminent personality Ms. Hasina Khan from Bebak Collective was invited to give informative talk on Violence against Women.



Every year Students of Dept. celebrate Women's Day by making and displaying posters on Women Fighter, Achievers, etc.



On 12<sup>th</sup> February 2018 Dept. of Sociology along with their 25 students went for movie PADMAN. The movie was about menstrual hygiene and sanitary awareness. The film was in Suncity Theatre Vile- Parle (E).



On 11<sup>th</sup> February 2019 students of dept. celebrated "Girls in Science and Technology" Quiz in Campus where they had prepared charts on Women Achiever in Science and based on those chart quiz was conducted



An Awareness talk in collaboration with Majlis for students across the SNDT, WU on **"Protection of Women on Domestic Violence Act, 2005"by Nausheen.** Participation of 188 across Mumbai colleges and places like Andhra Pradesh, Chattisgarh, Nashik etc. attended on 7<sup>th</sup> July 2020 from 2-4 pm and were given e-certificates.



First and Second year students won 3rd prize in Street Play competition organized by Anti Dowry Movement, Mumbai at Sathey College on 30<sup>th</sup> November 2019.

A DOCUMENTARY ON CHILD SEX ABUSE RAISE YOUR VOICE A DOCUMENTARY BY

MANIBEN NANAVATI WOMEN'S COLLEGE, MUMBAI

DEPARTMENT OF HINDI AND SOCIOLOGY

PRODUCER

#### Documentary

"Raise Your Voice" a documentary on awareness on Child Sexual Abuse, made by the Department of Sociology and Hindi was laun