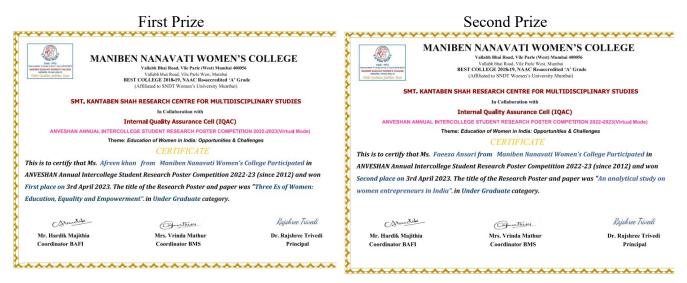

#### **ANVESHAN Certificate**

SYBAFI Students participated in National Level Research competition "ANVESHAN", 5 Students – Afreen Khan, Tanuja Yadav, Priti Vaviya, Krishna Sharma & Hafsah Shaikh presented their posters on "three E's of women : Education , Equality And Empowerment" and Won 1st Price.

TYBAFI Students participated in National Level Research competition "ANVESHAN", 3 Students – Faeeza Ansari, Priti Kamat, Shreya Nair presented their posters on "An analytical study on women entrepreneurs in India" and Won 2 nd Price.