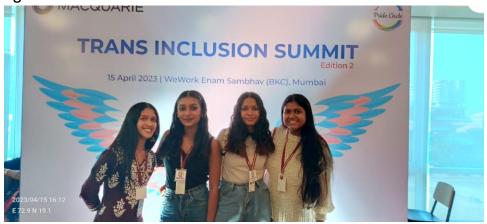

#### **B.A. PSYCHOLOGY 2018-2023**

1.3 If your department has organised any activity related to ethics, Gender, Human values, Environment &Sustainability.

- The course provides training on Ethics for counselors in the TYBA through the paper on counselling in Sem V & Sem VI
- Climate change is addressed through Social Psychology through the understanding of group behaviour in SYBA in Sem IV
- Role of Aggression and personal growth is studied through the projects on aggression in SYBA in semester IV every year.
- Assignments regarding ageing and its challenges are communicated by giving an assignment that required FYBA students to interview grandparents and then understand their lives through the lens of failing cognitive and biological functions in semester II
- Problems related to substance abuse understood through the Abnormal Psychology paper
- In 2019-20, TYBA class created a cell for the helping students struggling with LGBTQ+ concerns. The aim was to provide a judgment free environment for students to discuss their queries, doubts and concerns and to offer support as allies to the community and to act as mental health ambassadors to fellow students.