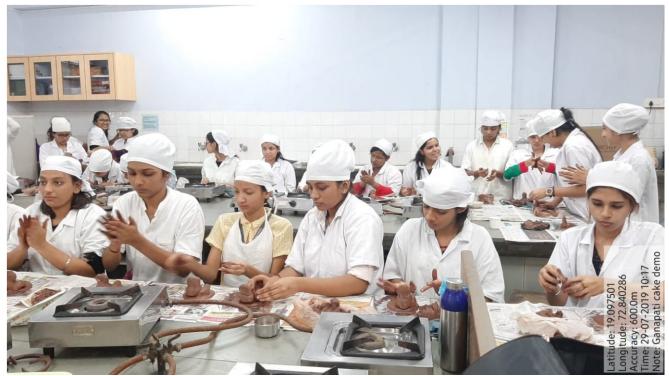

#### CHOCOLATE GANPATI MAKING DEMONSTRATION

**DATE:** 29<sup>th</sup> July, 2019

Venue: Food Laboratory, 1.1

Target Group: S.Y.B.A. (ENG & GUJ) Students

No. of Students: 37

Resource Person: Ms Rintu Rathode

**Objectives:** 1. To show students ways of making chocolate Ganpati.

2. To expose them to innovative methods for doing.

**Methodology:** Students actively participated in the chocolate Ganpati making. The expert for the day was very enthusiastic and took keen interest in explaining and showing the detailing of every part . The expert demonstrated how to temper the chocolate, mould it and with hand prepare the idol. Along with the expert the students also were guided step by step to make the chocolate Ganpati.

Outcome: This workshop was highly appreciated by the students.