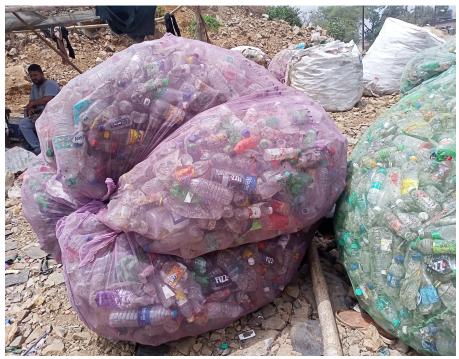

(Environment) Visit to Vivek Agro Tourism on 28th November 2018, No. of Students - 37