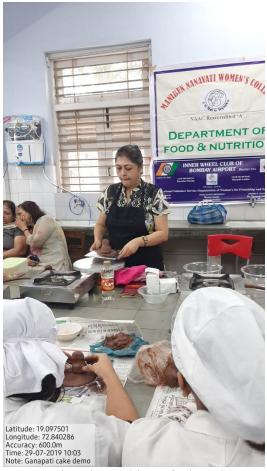

#### CHOCOLATE GANPATI MAKING DEMONSTRATION

**DATE:** 29<sup>th</sup> July, 2019

Venue: Food Laboratory, 1.1

Target Group: S.Y.B.A. (ENG & GUJ) Students

No. of Students: 37

Resource Person: Ms Rintu Rathode

**Objectives:** 1. To show students ways of making chocolate Ganpati.

2. To expose them to innovative methods for doing.

**Methodology:** Students actively participated in the chocolate Ganpati making. The expert for the day was very enthusiastic and took keen interest in explaining and showing the detailing of every part . The expert demonstrated how to temper the chocolate, mould it and with hand prepare the idol. Along with the expert the students also were guided step by step to make the chocolate Ganpati.

Outcome: This workshop was highly appreciated by the students.