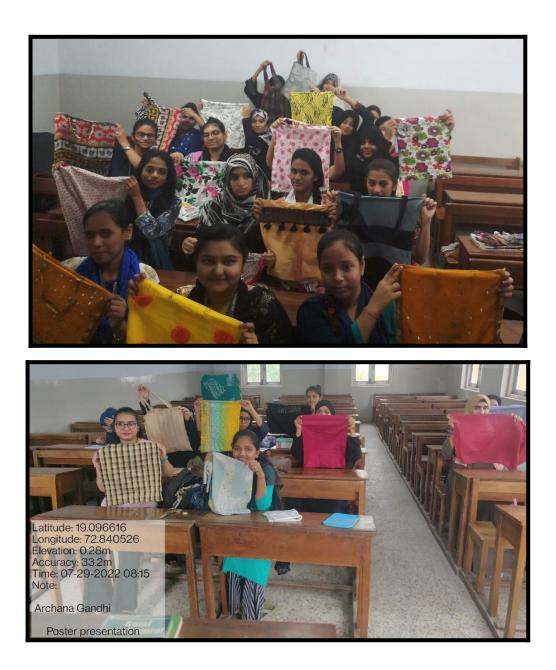

e networking, inspiring people, monetary gain, etc. Students were motivated to pursue Blog Writing not only for passion but also for profession. As they were given an open space to venture in, students were excited to learn the formats of Blog Writing. Beneficiaries- 38 Students

#### **Professional Ethics**



On 16th February 2023, the Department of English organized a 'Creative Writing Workshop'. The speaker of this interactive session was introduced by Ms. Maryam Shareef. She is an author, poet, and screenwriter Mrs. Rochelle Potkar, who enlightened us on some Japanese forms of poetry, including Haiku, Haibun, and Free verse. Mrs. Potkar began the workshop by introducing the difference between the Haiku and the Haibun.

# **Dept. of Sociology**

# **Enviromental Awareness Initative**



Under Project Chaitanaya students make cloth bags and distributed in community spreading the massage of NO Plastic as a part of Environmental awareness.

# **Gender Awareness Initiative**



In Collaboration with VACHA NGO students were given gender rainning for two days and on third day students put up the Gender Mela for the other students and therogh innovative games explaining the other students about the gender realted issues.



Eminent personality Ms. Hasina Khan from Bebak Collective was invited to give informative talk on Violence against Women.



Every year Students of Dept. celebrate Women's Day by making and displaying posters on Women Fighter, Achievers, etc.



On 12<sup>th</sup> February 2018 Dept. of Sociology along with their 25 students went for movie PADMAN. The movie