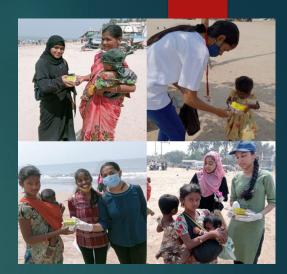

Inauguration of Satrangi on 9<sup>th</sup> March 2019

Every year, students of the second year visit at least 4 institutions as a way to sensitize them to the hardships of the underprivileged and the marginalized. They are also encouraged to volunteer their time with these special populations. They include:

- 1. Red Boys Foundation (an NGO working for education of slum children)
- 2. Arpan Café a café run by individuals on the Autism Spectrum
- 3. Home for the Aged a senior citizens welfare home
- 4. Smt. Kumudben Dwarkadas Vora Industrial Home for the Blind