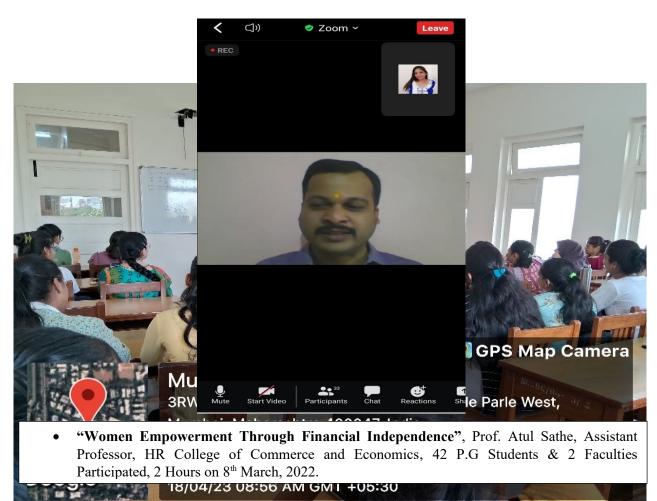

OD & NUTRITION**

## **KITCHEN GARDEN WORKSHOP 2023-24**



Ms. Trupti Bhat as an expert at the kitchen Garden Workshop during National Nutrition Month 2023-24

# DEPT. OF FOOD & NUTRITION SUSTAINABILITY

#### CHOCOLATE GANPATI MAKING DEMONSTRATION



Students after the Chocolate Ganpati making demonstration cum workshop with the expert Ms. Rinku Rathore



Ms. Rinku Rathore demonstrating the making of Chocolate Ganapati to the students.



Students doing hands on training at the Chocolate making demonstration cum workshop

## Maniben Nanavati Women's College Post Department of Commerce Activity related to Ethics, Gender, Human Values, Environment & Sustainability



• **"Human Rights"** by Adv. Nutan Mhaskar, 19 Students Participated, 1 and half Hour Session on 9<sup>th</sup> May, 2022.



2022-23

#### **Department of Economics**



Guest lecture by Gauti Chhabria on "Women Property Right on 5th May, 2022



Talk on Environment "Impact of Legislations: Current Issues" By Ms. Lara Jesani on 26th February 2019



The Department of Economics, Maniben Nanavati Women's College, Mumbai (Best College 2018-2019)

(Affiliated to SNDT Women's University, Mumbai)

&

# Smt.P.N.R Shah Mahila Arts and Commerce College, Palitana (Affiliated with Shree Maharaja Krishna Kumar sinhji Bhavnagar University ,Bhavnagar)

Celebrating World Environment Day( 5th June, 2020) and

Organizes

# **Poster Making Competition THEME:**

- 1. Nature and Human Development
- 2. Beat Air pollution
- 3. Biodiversity

# **Rules Of Poster Making Competition**

- Registration is Compulsory
- Participants regist