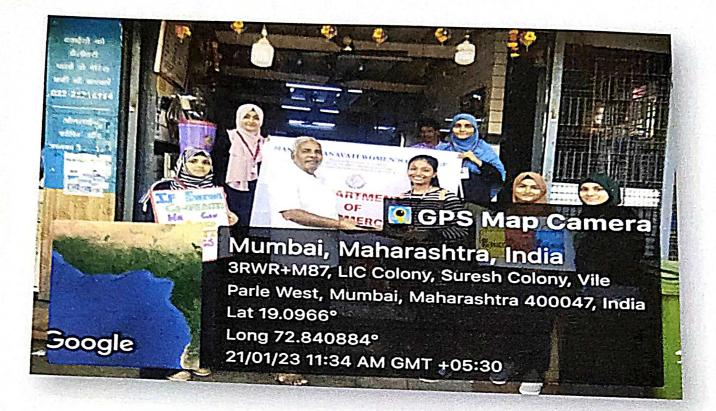

elp of banners and the bags that we have prepared we distribute over them.







#### PAPER BAGS ARE ECO-FRIENDLY

Paper bags are <u>biodegradable</u>. It means paper bags can be decomposed in soil with the help of bacteria. It's different from plastic bags that can take a thousand years to decompose.

Paper bags are one hundred percent recyclable because they don't contain toxic and poisonous gas that plastic bags emit during recycling. They are reusable, and when they're reused more than three times, the bags have significantly less ecosystem impact than plastic bags. Using paper bags and leaving plastic bags means saving nature from pollution. It also means saving sea animals like whale and sea turtle from eating plastic waste that could kill them.

#### **ADDITIONAL PHOTOS**











GO SAVE OUR

Google

#### **GPS Map Camera** Mumbai, Maharashtra, India 3RWR+M87, LIC Colony, Suresh Colony, Vile Parle West, Mumbai, Maharashtra 400047, India Lat 19.0966° Long 72.840884° 21/01/23 11:51 AM GMT +05:30 and the second second second

18 A

#### Feedback

At the end many people appreciated our hard work towards changing the environment through our mini steps and they told us that we not use plastic as we tell others that they also avoid use of plastic. And we also went to medical shop and give them a small bags that we prepared and also they are very happy to see our work or even encouraged to save the environment by taking such mini step in future as well apart from this we also distribute our bags and we also went to other places and they gave same feedback to us.

We will