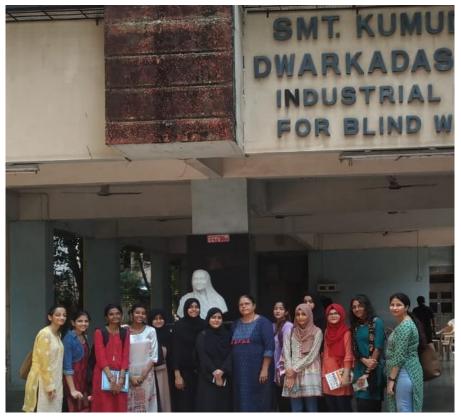

- 1. Red Boys Foundation (an NGO working for education of slum children)
- 2. Arpan Café a café run by individuals on the Autism Spectrum
- 3. Home for the Aged a senior citizens welfare home
- 4. Smt. Kumudben Dwarkadas Vora Industrial Home for the Blind

Home for the blind

Café Arpan

Home for the Aged

Red Boys Foundation