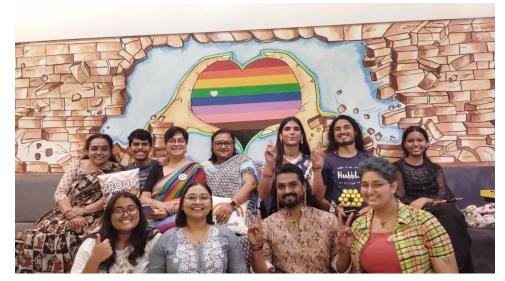

#### **B.A. PSYCHOLOGY 2018-2023**

1.3 If your department has organised any activity related to ethics, Gender, Human values, Environment &Sustainability.

- The course provides training on Ethics for counselors in the TYBA through the paper on counselling in Sem V & Sem VI
- Climate change is addressed through Social Psychology through the understanding of group behaviour in SYBA in Sem IV
- Role of Aggression and personal growth is studied through the projects on aggression in SYBA in semester IV every year.
- Assignments regarding ageing and its challenges are communicated by giving an assignment that required FYBA students to interview grandparents and then understand their lives through the lens of failing cognitive and biological functions in semester II
- Problems related to substance abuse understood through the Abnormal Psychology paper
- In 2019-20, TYBA class created a cell for the helping students struggling with LGBTQ+ concerns. The aim was to provide a judgment free environment for students to discuss their queries, doubts and concerns and to offer support as allies to the community and to act as mental health ambassadors to fellow students.