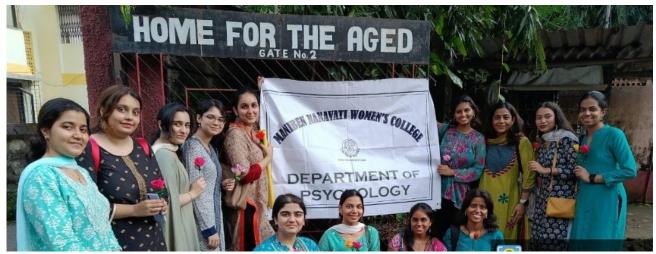

- 1. Red Boys Foundation (an NGO working for education of slum children)
- 2. Arpan Café a café run by individuals on the Autism Spectrum
- 3. Home for the Aged a senior citizens welfare home
- 4. Smt. Kumudben Dwarkadas Vora Industrial Home for the Blind

Home for the blind

Café Arpan

Home for the Aged

Red Boys Foundation