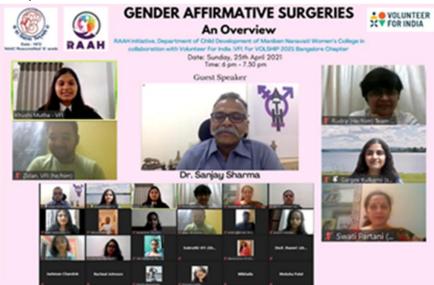

#### **B.A. PSYCHOLOGY 2018-2023**

1.3 If your department has organised any activity related to ethics, Gender, Human values, Environment &Sustainability.

- The course provides training on Ethics for counselors in the TYBA through the paper on counselling in Sem V & Sem VI
- Climate change is addressed through Social Psychology through the understanding of group behaviour in SYBA in Sem IV
- Role of Aggression and personal growth is studied through the projects on aggression in SYBA in semester IV every year.
- Assignments regarding ageing and its challenges are communicated by giving an assignment that required FYBA students to interview grandparents and then understand their lives through the lens of failing cognitive and biological functions in semester II
- Problems related to substance abuse understood through the Abnormal Psychology paper
- In 2019-20, TYBA class created a cell for the helping students struggling with LGBTQ+ concerns. The aim was to provide a judgment free environment for students to discuss their queries, doubts and concerns and to offer support as allies to the community and to act as mental health ambassadors to fellow students.