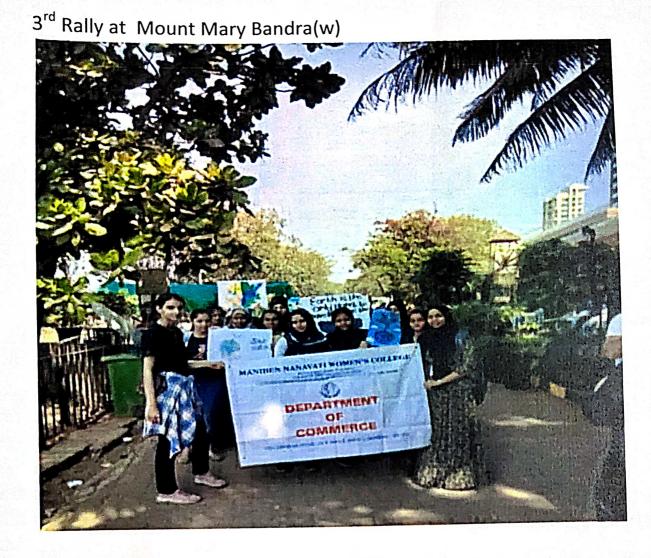

ing the environment. This rally made public aware that throwing plastic product here and there pollute the soil. And keep the environment clean. As we enjoyed a lot , we get to know many things about the environment through the public reporting. We were guite proud to show our performance to the people. That we are the students of Maniben Nanavati Womens College.

We all first assembled in the college Vile Parle(w) in afternoon 3 p.m then we started our journey to Juhu Beach by auto. We reached at 3.30 pm and we marched our rally at Juhu beach. We covered many spot at the beach

We reached back at the college at 7.15 am.

Many questions where asked related to our rally project, and related to our change in environment

2<sup>nd</sup> Rally at Netaji Subhash Chandra Bose Rd, Churchgate.







4<sup>th</sup> Rally at Juhu Tara [BEACH]



EXPERIENCE: From the first day we had been doing team work and co-operating with everyone. We got to know many sides of the daily life that we were ignorant to many things , we got to know many things and we gather many knowledge regarding the nature. Before many of the people was avoiding with our work then when we started the rally many of them supported and even walk with the few steps.

### 🖓 GPS Map Camera

NCE

Mumbai, Maharashtra, India 98, Netaji Subhash Chandra Bose Rd, Churchgate, Mumbai, Maharashtra 400020, India Lat 18.933804°





### **Conclusion**:- A green and clean atmosphere is

important to live a peaceful and healthy life. We must stop and avoid using poly and plastic bags and

prefer eco-friendly item to save the atmosph