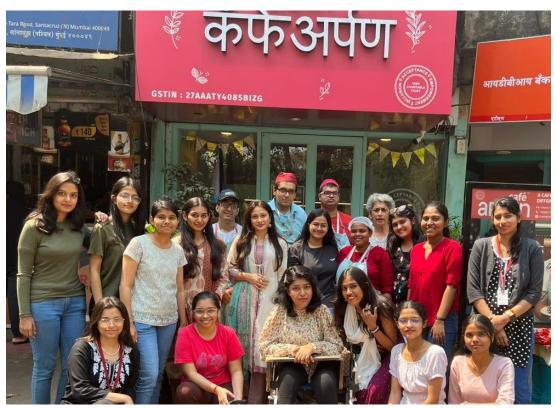

- 1. Red Boys Foundation (an NGO working for education of slum children)
- 2. Arpan Café a café run by individuals on the Autism Spectrum
- 3. Home for the Aged a senior citizens welfare home
- 4. Smt. Kumudben Dwarkadas Vora Industrial Home for the Blind

Home for the blind

Café Arpan

Home for the Aged

Red Boys Foundation