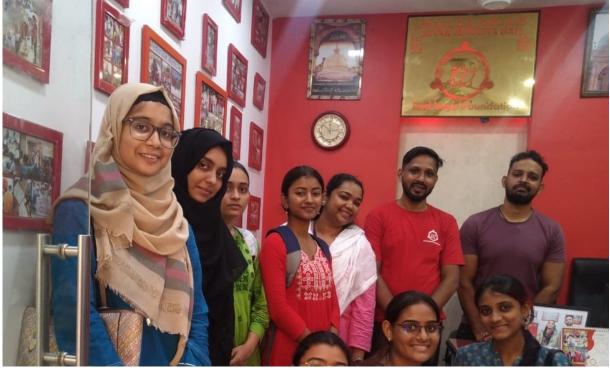

#### **ANVESHAN Certificate**

SYBAFI Students participated in National Level Research competition "ANVESHAN", 5 Students – Afreen Khan, Tanuja Yadav, Priti Vaviya, Krishna Sharma & Hafsah Shaikh presented their posters on "three E's of women : Education , Equality And Empowerment" and Won 1st Price.

TYBAFI Students participated in National Level Research competition "ANVESHAN", 3 Students – Faeeza Ansari, Priti Kamat, Shreya Nair presented their posters on "An analytical study on women entrepreneurs in India" and Won 2 nd Price.