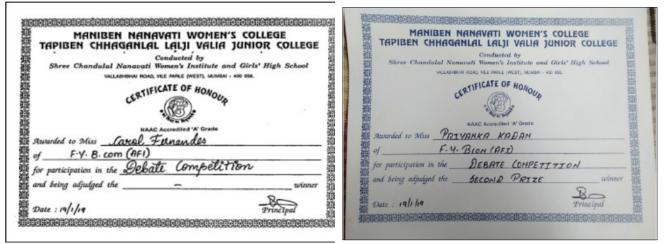

#### 2018-19

Department of BAFI conducted an intra-class debate competition on Sabarimala Case with a view of creating awareness among students on a burning issue like gender inequality. 6 students from the department participated in the competition and the remaining students attended the competition as an audience - 13<sup>th</sup> January, 2019.

#### 2022-23

A Debate Competition on Women Empowerment through Entrepreneurship between FYBAF & SYBAFI Students on 18th December 2022. And 24 students are Participated.