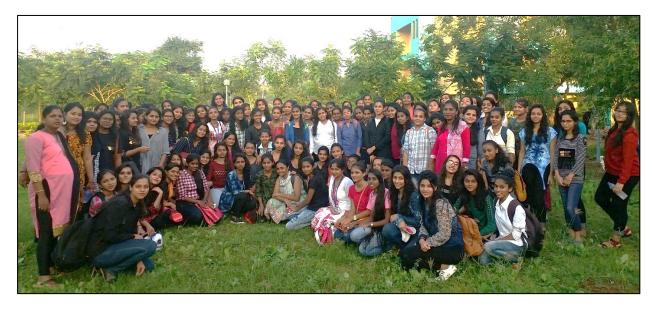

#### 2018-19

Department of BAFI conducted an intra-class debate competition on Sabarimala Case with a view of creating awareness among students on a burning issue like gender inequality. 6 students from the department participated in the competition and the remaining students attended the competition as an audience - 13<sup>th</sup> January, 2019.