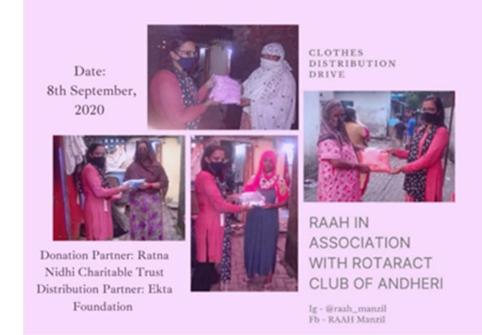

t Garima Greh. They were provided with intensive 4 months training in Digital Literacy and English Language Literacy to make them employment ready. Most of them were absorbed in jobs post training. Laptops were donated to Garima Greh Residents to

further Hone their skills. RAAH team is reaching out to the Transperson at traffic signals, Trans Cafes to know their challenges, help them and advocate for them. Here are some of the highlights of Project RAAH:

## Activities conducted in the year 2019-2020

 Project Poshan
 Date: 23rd April 2020
 Through this project Team RAAH successfully distributed 62 nutritional kits to PLHIV as nutritional support.



## Activities conducted in the Academic Year of 2020-2021



1. Azadi Ke Lafzz

## 2. Clothes Distribution Drive Date: 17th September 2020



3. Beyond gender: Unmasking Gender Norms - Gender Sensitization Programme

Date: 20th November 2020



4. Trans-Jan A conversation with the members of the transgender community.

Date: 22nd November 2020



## Activities conducted in the Academic year 2021-2022

1. Eclipsing Gender: A step towards "Trans" forming gender norms Date: 11th April 2021



2. Decoding Gender: (Hint it isn't binary) Date: 18th April 2021



3. Gender Affirmative surgeries An Overview Date: 25th April 2021



4. Helping Hand: Ration Distribution to Ms. Rose Shaikh Date: 2nd November 2021



5. Ration Distribution Drive Date: 22nd June 2021



5. Hygiene Kit Distribution Drive Date: 10th July 2021



#### Activities conducted in the Academic Year 2022-2023

Dr Swati Partani initiated Project RAAH action research