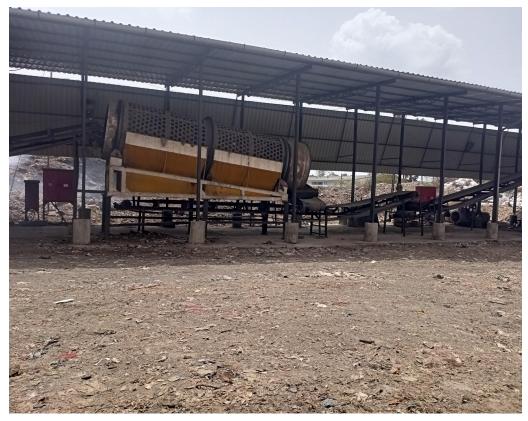

(Environment) Visit to Vivek Agro Tourism on 28th November 2018, No. of Students - 37