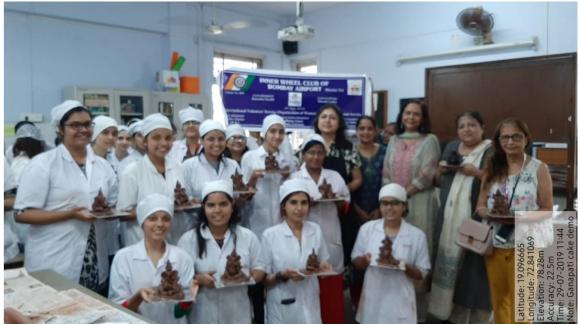

#### CHOCOLATE GANPATI MAKING DEMONSTRATION

**DATE:** 29<sup>th</sup> July, 2019

Venue: Food Laboratory, 1.1

Target Group: S.Y.B.A. (ENG & GUJ) Students

No. of Students: 37

Resource Person: Ms Rintu Rathode

**Objectives:** 1. To show students ways of making chocolate Ganpati.

2. To expose them to innovative methods for doing.

**Methodology:** Students actively participated in the chocolate Ganpati making. The expert for the day was very enthusiastic and took keen interest in explaining and showing the detailing of every part . The expert demonstrated how to temper the chocolate, mould it and with hand prepare the idol. Along with the expert the students also were guided step by step to make the chocolate Ganpati.

Outcome: This workshop was highly appreciated by the students.