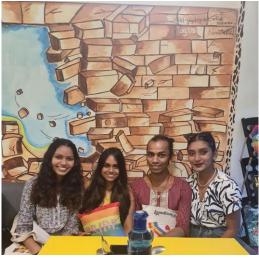

#### **B.A. PSYCHOLOGY 2018-2023**

1.3 If your department has organised any activity related to ethics, Gender, Human values, Environment &Sustainability.

- The course provides training on Ethics for counselors in the TYBA through the paper on counselling in Sem V & Sem VI
- Climate change is addressed through Social Psychology through the understanding of group behaviour in SYBA in Sem IV
- Role of Aggression and personal growth is studied through the projects on aggression in SYBA in semester IV every year.
- Assignments regarding ageing and its challenges are communicated by giving an assignment that required FYBA students to interview grandparents and then understand their lives through the lens of failing cognitive and biological functions in semester II
- Problems related to substance abuse understood through the Abnormal Psychology paper
- In 2019-20, TYBA class created a cell for the helping students struggling with LGBTQ+ concerns. The aim was to provide a judgment free environment for students to discuss their queries, doubts and concerns and to offer support as allies to the community and to act as mental health ambassadors to fellow students.