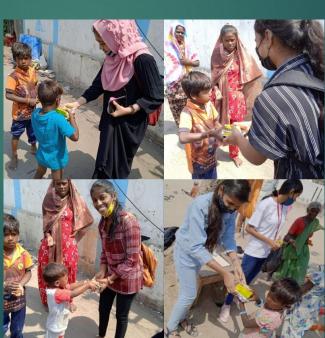

Inauguration of Satrangi on 9<sup>th</sup> March 2019

Every year, students of the second year visit at least 4 institutions as a way to sensitize them to the hardships of the underprivileged and the marginalized. They are also encouraged to volunteer their time with these special populations. They include:

- 1. Red Boys Foundation (an NGO working for education of slum children)
- 2. Arpan Café a café run by individuals on the Autism Spectrum
- 3. Home for the Aged a senior citizens welfare home
- 4. Smt. Kumudben Dwarkadas Vora Industrial Home for the Blind