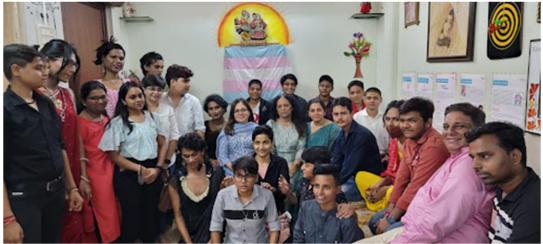

#### **B.A. PSYCHOLOGY 2018-2023**

1.3 If your department has organised any activity related to ethics, Gender, Human values, Environment &Sustainability.

- The course provides training on Ethics for counselors in the TYBA through the paper on counselling in Sem V & Sem VI
- Climate change is addressed through Social Psychology through the understanding of group behaviour in SYBA in Sem IV
- Role of Aggression and personal growth is studied through the projects on aggression in SYBA in semester IV every year.
- Assignments regarding ageing and its challenges are communicated by giving an assignment that required FYBA students to interview grandparents and then understand their lives through the lens of failing cognitive and biological functions in semester II
- Problems related to substance abuse understood through the Abnormal Psychology paper
- In 2019-20, TYBA class created a cell for the helping students struggling with LGBTQ+ concerns. The aim was to provide a judgment free environment for students to discuss their queries, doubts and concerns and to offer support as allies to the community and to act as mental health ambassadors to fellow students.