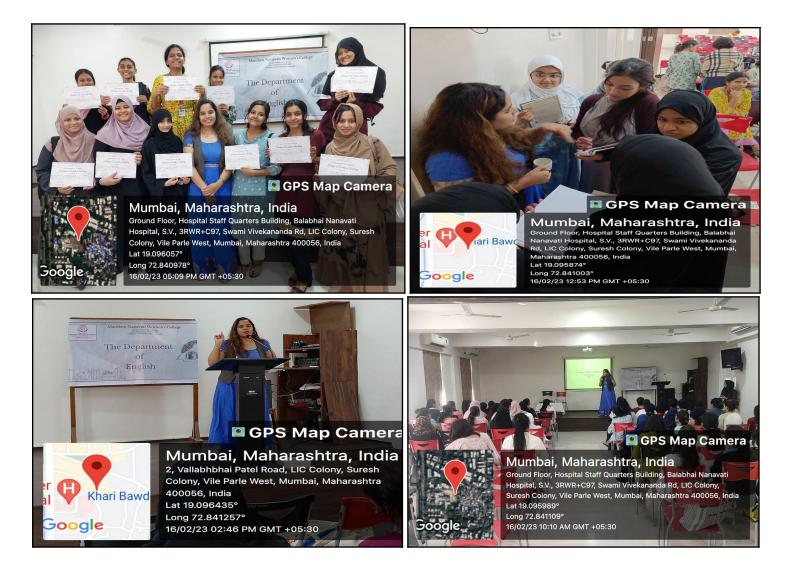

#### **B.A. PSYCHOLOGY 2018-2023**

1.3 If your department has organised any activity related to ethics, Gender, Human values, Environment &Sustainability.

- The course provides training on Ethics for counselors in the TYBA through the paper on counselling in Sem V & Sem VI
- Climate change is addressed through Social Psychology through the understanding of group behaviour in SYBA in Sem IV
- Role of Aggression and personal growth is studied through the projects on aggression in SYBA in semester IV every year.
- Assignments regarding ageing and its challenges are communicated by giving an assignment that required FYBA students to interview grandparents and then understand their lives through the lens of failing cognitive and biological functions in semester II
- Problems related to substance abuse understood through the Abnormal Psychology paper
- In 2019-20, TYBA class created a cell for the helping students struggling with LGBTQ+ concerns. The aim was to provide a judgment free environment for students to discuss their queries, doubts and concerns and to offer support as allies to the community and to act as mental health ambassadors to fellow students.