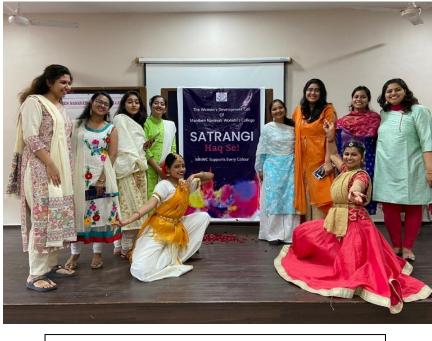

Inauguration of Satrangi on 9<sup>th</sup> March 2019

Every year, students of the second year visit at least 4 institutions as a way to sensitize them to the hardships of the underprivileged and the marginalized. They are also encouraged to volunteer their time with these special populations. They include: