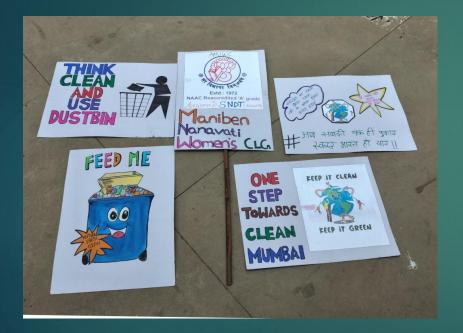

Nearby locality are suffering from respiratory tract infections.



These were the changes the recruiter wanted in the dumping ground.

#### **Conclusion :**

The visit to the dumping ground was so informative to know more about the waste management. We understood the fact that instead of a non degradable polytechnic dustbin bag we should use the degradable one. We treat the types of waste differently. We should avoid the use of plastic. While winding up the task we asked them how can we manage and compose the waste. They gave us the tips and we practiced them at home.

#### The process and result of the waste at home are attached :

**EVS PROJECT REPORT** 

# FOR THE YEAR 2021-2022

REPORT BY FYBCOM

STUDENTS

Maniben Nanavati Women's College

# Background Work (Preparation of Posters)





# Beach Cleaning







# Snacks Distribution















---- Thank You ----

#### MANIBEN NANAVATI WOMENS COLLEGE VALLABHBHAI ROAD,VILE PARLE (WEST) MUMBAI-400056

ENVIROMENTAL STUDIES PROJECT 2022-23 PAPER BAGS MAKING (SAVE THE ENVIRONMENT)



#### PRESENTED BY THE STUDENT OF F.Y.B.COM

- SANIYA DAYATAR-12
- SAMIYA QURESHI -49
- ≻ KRISHA AMIN-2-
- ➢ NASHIYA QURESHI-48
- ► AFIYA QURESHI-47
- REHMATUNNISA SHAIKH-64 /
- ➢ HIBA SHAIKH (AS A PHOTOGRAPHER)

UNDER THE GUIDENCE OF (Miss. MADHURI AYKER)

#### INTRODUCTION

- We are the student of Maniben Nanavati women's college conducted a paper bags distribution. On 21<sup>st</sup> JAN 2023, on the occasion of our EVS project we had taken the topic 'SAVE THE ENVIRONMENT'.
- We took 10 days to complete our paper bag as we contributed the