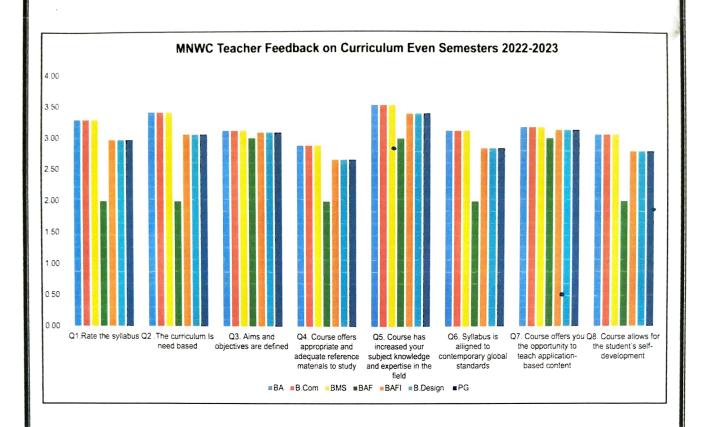

### Question Wise graphs for even semesters (end of year feedback) from teachers

produit adm

Dr. (Mrs.) Rajshree P. Trivedi Principal

Maniben Nanavati Women's College, Vile Parle (West), Mumbai - 400 056.