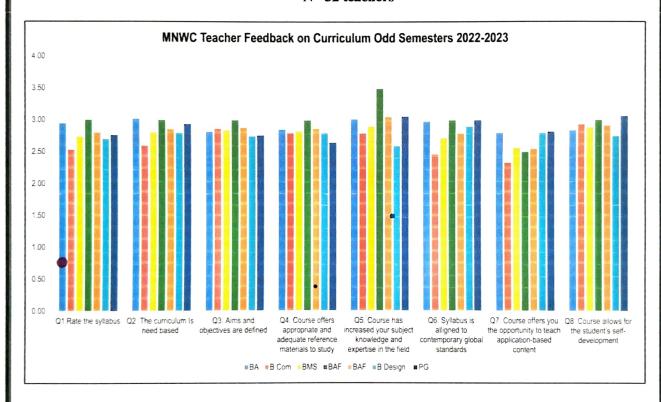

#### Estd.: 1972 Reaccredited 'A' Grade in the 3" Cycle (2016-2021)

## MANIBEN NANAVATI WOMEN'S COLLEGE

Vallabhbhai Road, Vile Parle-(W), Mumbai-400056. Tel: 022 26128841/022 26122679/ 022 26125941

Email: mnwcollege@hotmail.com Website: mnwc.edu.in

# MNWC Teacher Feedback on Curriculum 2022-23

#### N=32 teachers



# Question Wise graphs for odd semesters (mid year feedback) from teachers



















### Question Wise graphs for even semesters (end of year feedback) from teachers

















produit adm

Dr. (Mrs.) Rajshree P. Trivedi Principal

Maniben Nanavati Women's College, Vile Parle (West), Mumbai - 400 056.