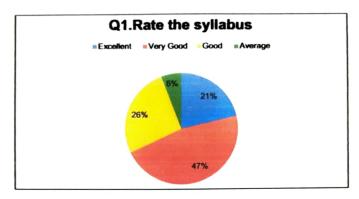

#### Estd.: 1972 Reaccredited 'A' Grade in the 3" Cycle (2016-2021)

## MANIBEN NANAVATI WOMEN'S COLLEGE

Vallabhbhai Road, Vile Parle-(W), Mumbai-400056. Tel: 022 26128841/022 26122679/ 022 26125941

Email: mnwcollege@hotmail.com Website: mnwc.edu.in

# MNWC Teacher Feedback on Curriculum 2022-23

#### N=32 teachers



# Question Wise graphs for odd semesters (mid year feedback) from teachers



















### Question Wise graphs for even semesters (end of year feedback) from teachers

















produit adm

Dr. (Mrs.) Rajshree P. Trivedi Principal

Maniben Nanavati Women's College, Vile Parle (West), Mumbai - 400 056.