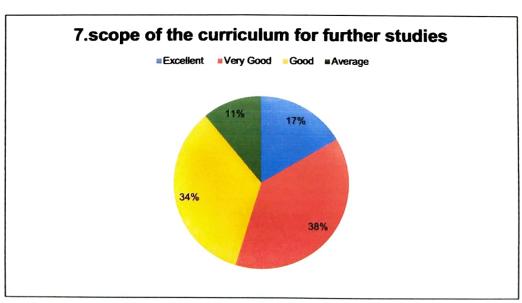

## Question wise graphs:

Even Semesters Feedback on curriculum for 2022-2023, N= 194