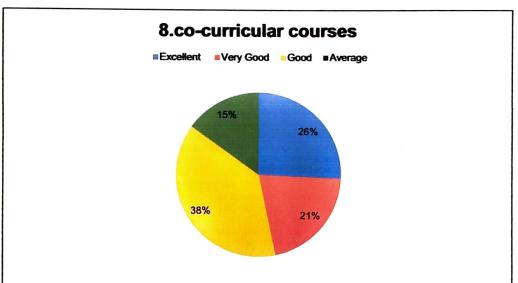

## Question wise graphs:

Even Semesters Feedback on curriculum for 2022-2023, N= 194