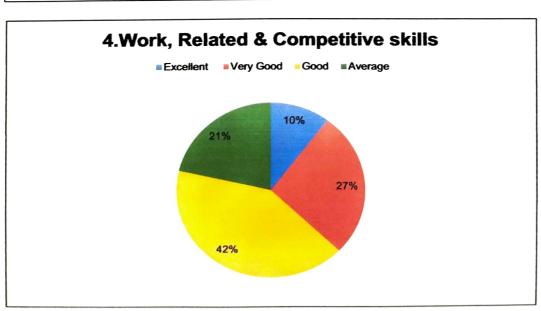

## Question wise graphs:

Even Semesters Feedback on curriculum for 2022-2023, N= 194