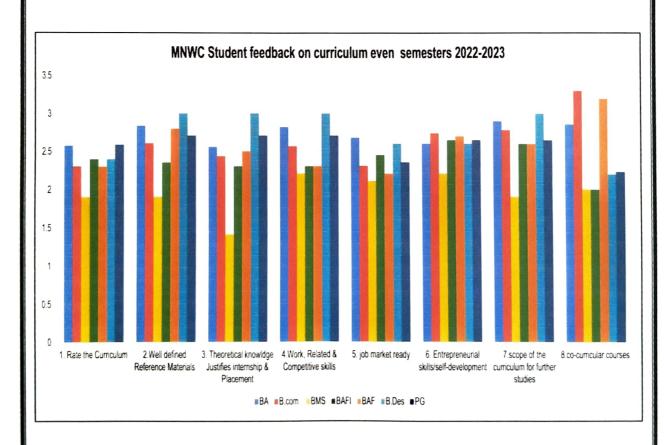

## Question wise graphs:

Even Semesters Feedback on curriculum for 2022-2023, N= 194