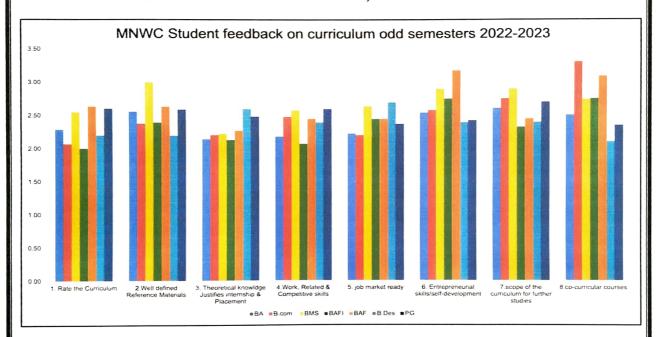

Estd.: 1972
Reaccredited 'A' Grade in the 3<sup>rt</sup> Cycle (2016-2021)

### MANIBEN NANAVATI WOMEN'S COLLEGE

Vallabhbhai Road, Vile Parle-(W), Mumbai-400056. Tel: 022 26128841/022 26122679/ 022 26125941

Email: mnwcollege@hotmail.com Website: mnwc.edu.in

#### STUDENT'S FEEDBACK ON CURRICULUM 2022-2023

### Odd Semesters Feedback on curriculum for 2022-2023, N= 273



## Question wise graphs:

















Even Semesters Feedback on curriculum for 2022-2023, N= 194



# Question wise graphs:

















pptived

Dr. (Mrs.) Rajshree P. Trivedi Principal

Maniben Nanavati Women's College, Vile Parle (West), Mumbai - 400 088.