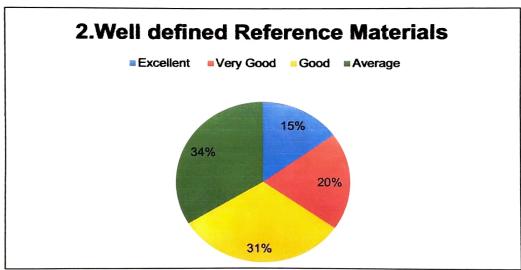

## Question wise graphs:

Even Semesters Feedback on curriculum for 2022-2023, N= 194