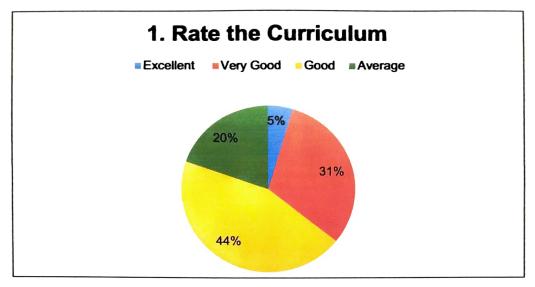

## Question wise graphs:

Even Semesters Feedback on curriculum for 2022-2023, N= 194