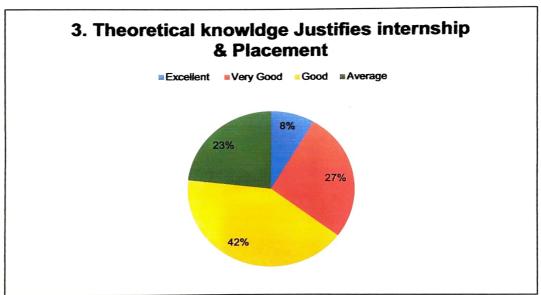

## Question wise graphs:

Even Semesters Feedback on curriculum for 2022-2023, N= 194