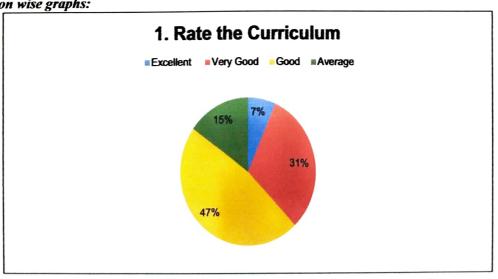

## Question wise graphs:

Even Semesters Feedback on curriculum for 2022-2023, N= 194

# Question wise graphs:

pptived

Dr. (Mrs.) Rajshree P. Trivedi Principal

Maniben Nanavati Women's College, Vile Parle (West), Mumbai - 400 088.