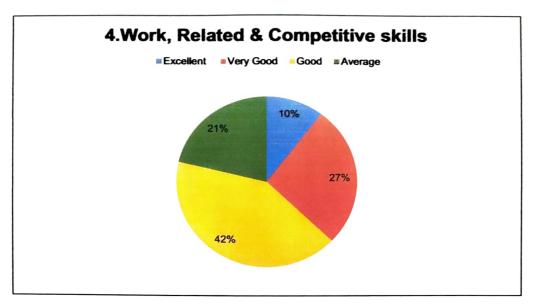

## Question wise graphs:

Even Semesters Feedback on curriculum for 2022-2023, N= 194