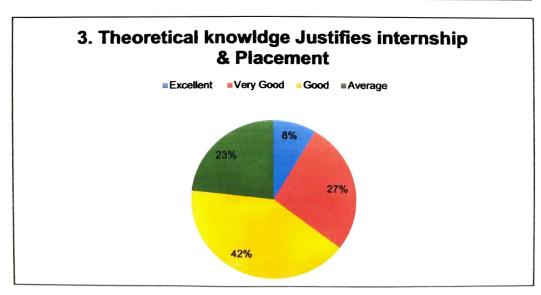

## Question wise graphs:

Even Semesters Feedback on curriculum for 2022-2023, N= 194