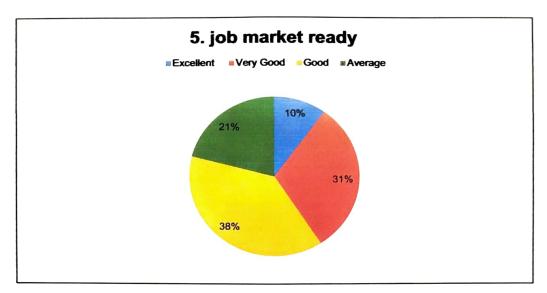

## Question wise graphs:

Even Semesters Feedback on curriculum for 2022-2023, N= 194