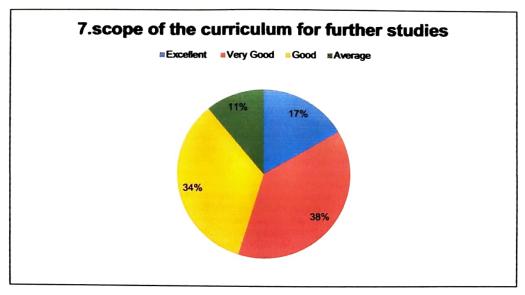

## Question wise graphs:

Even Semesters Feedback on curriculum for 2022-2023, N= 194