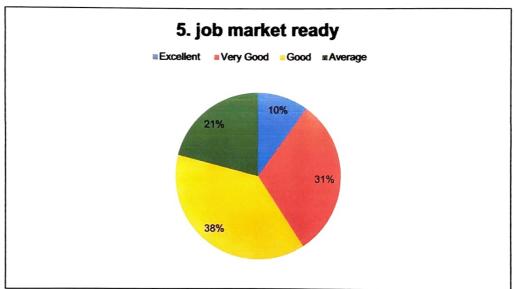

## Question wise graphs:

Even Semesters Feedback on curriculum for 2022-2023, N= 194