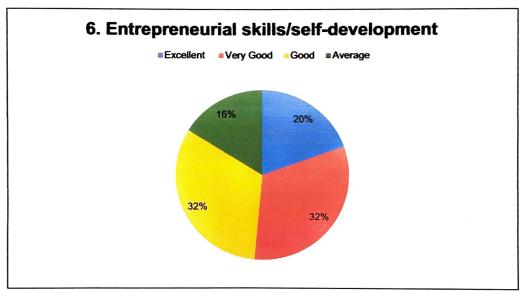

## Question wise graphs:

Even Semesters Feedback on curriculum for 2022-2023, N= 194