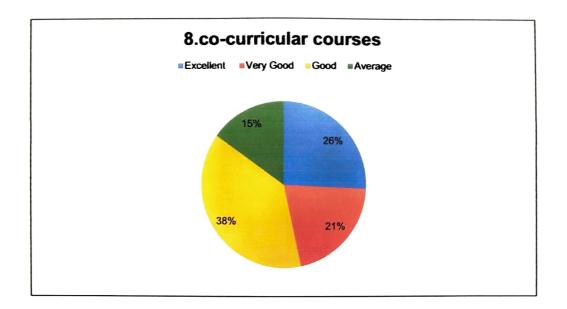

## Question wise graphs:

Even Semesters Feedback on curriculum for 2022-2023, N= 194