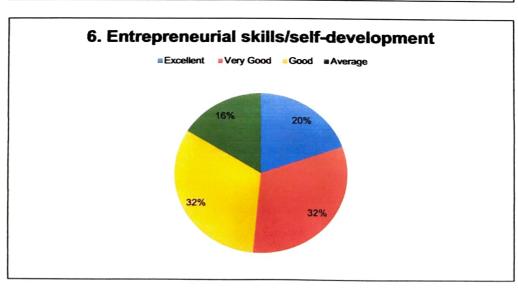

## Question wise graphs:

Even Semesters Feedback on curriculum for 2022-2023, N= 194