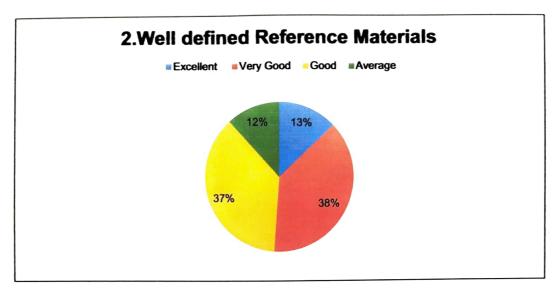

## Question wise graphs:

Even Semesters Feedback on curriculum for 2022-2023, N= 194

# Question wise graphs:

pptived

Dr. (Mrs.) Rajshree P. Trivedi Principal

Maniben Nanavati Women's College, Vile Parle (West), Mumbai - 400 088.