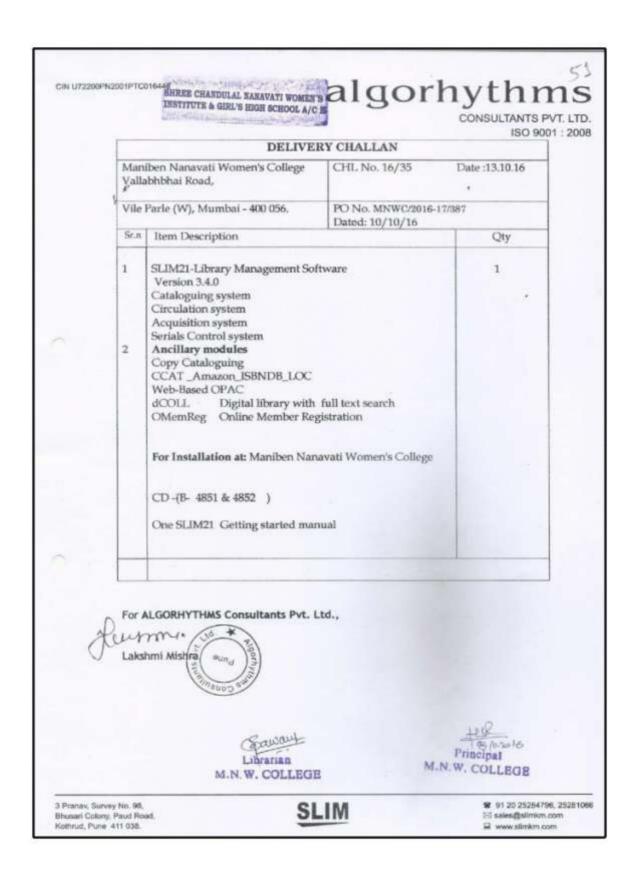

- Supply of Library software i.e. SLIM 21 with 8 modules viz Cataloguing, Circulation, Acquisition, Serial Control, Web OPAC, CCAT\_Amazon\_ISBDB\_LOC, Digital Library with full text search & Online Member Registration
- SLIM Manual- One Set
- Payment terms will be 60% while installation & balance will be in 2 installments of 20%
- . 2-3 hrs Training Session per day per module for our library staff ( most mam to 4 to a mine)
- · One year Warranty Period from the date of Installation
- · Free Upgrades during Warranty Period
- No Hidden Cost applicable
- AMC cost will be 15% of actual cost of software.