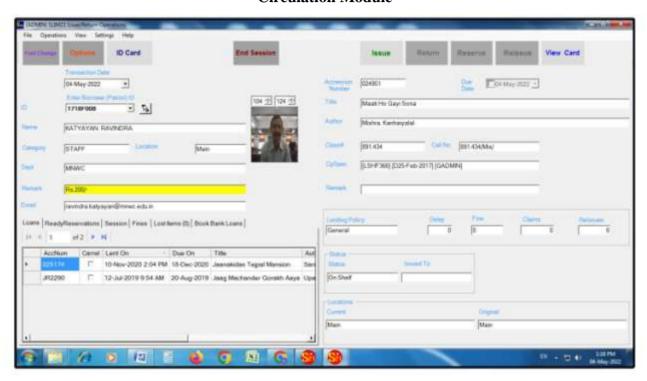

### **Circulation Module**

**Library OPAC** 

ed 'A' Grade in the 3" Cycle (2016-2021)