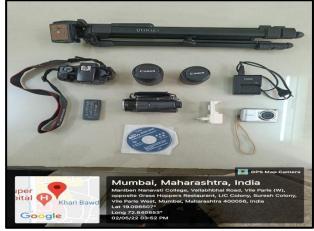

### List of Computers and other Equipments

| Equipments                     | Crown               |              | 2nd       |              | 4th       | 5th       |       |
|--------------------------------|---------------------|--------------|-----------|--------------|-----------|-----------|-------|
| Equipments                     | Groun<br>d<br>Floor | 1st<br>floor | floo<br>r | 3rd<br>floor | floo<br>r | floo<br>r | Total |
| Computers                      | 20                  | 28           | 8         | 40           | 6         | 64        | 166   |
| LCD projectors                 | 2                   | 3            | 5         | 5            | 5         | 6         | 26    |
| Printers                       | 11                  | 4            | 2         | 3            | 3         | 0         | 20    |
| Receipt Printer                |                     | 4            |           |              |           |           | 4     |
| Xerox Machine                  | 1                   | 1            |           |              |           |           | 2     |
| WiFi Router                    | 4                   | 1            |           | 1            |           | 1         | 7     |
| Browsing Centers               | 5                   | 5            | 1         | 2            |           | 3         | 16    |
| Laptop                         | 14                  | 2            |           |              |           |           | 16    |
| Scanner                        | 3                   |              |           | 1            |           |           | 4     |
| RISO machine                   |                     |              |           | 1            |           |           | 1     |
| Shedder Machine                | 1                   |              |           |              |           |           | 1     |
| Stock Taking Devise            |                     | 3            |           |              |           |           | 3     |
| Book Reader                    |                     | 2            |           |              |           |           | 2     |
| printer / Scanner /Xerox       | 1                   |              |           |              |           |           | 1     |
| Smart Class<br>(Machine/Board) |                     |              | 2         | 1            | 1         | 1         | 5     |
| Barcode Scanner                |                     | 8            |           |              |           |           | 8     |
| Barcode printer                |                     | 1            |           |              |           |           | 1     |
| Web Cam                        |                     | 4            |           |              |           | 1         | 5     |
| Dotmatrix Printer              |                     | 1            |           | 1            |           |           | 2     |
| Label Printer                  |                     | 1            |           |              |           |           | 1     |
| Portable Scanner               |                     | 1            |           |              |           |           | 1     |
| Lingua phone                   |                     |              |           |              |           | 20        | 20    |
| Total                          |                     |              |           |              |           |           | 312   |