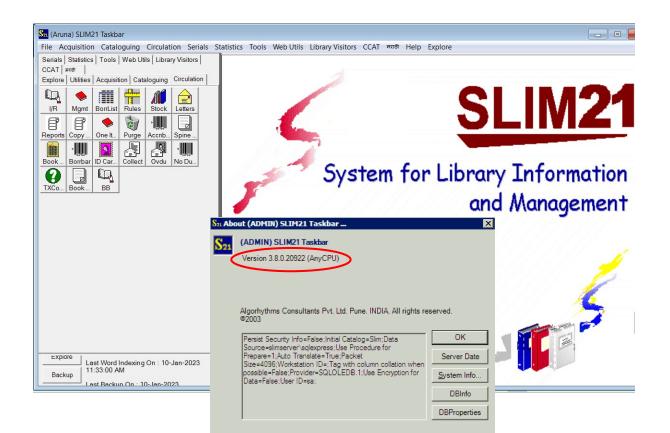

| lred Thirty-Five Only    | 62835/-          |
| Payment Terms - Immediate                                                                                                                                                                                                                  | J                        |                  |

For ALGORHYTHMS consultants Pvt. Ltd.,

Mrs. Lakshmi Mishea

Librarian M.N.W. COLLEGE

Principal M.N.W. COLLEGE



🕱 91 20 29525393, 25281066

🖂 sales@slimkm.com

🚍 www.slimkm.com



MANIBEN NANAVATI WOMEN'S COLLEGE Vallabhbhai Road, Vile Parle (West) Mumbai-40056.

## **SLIM VERSION**