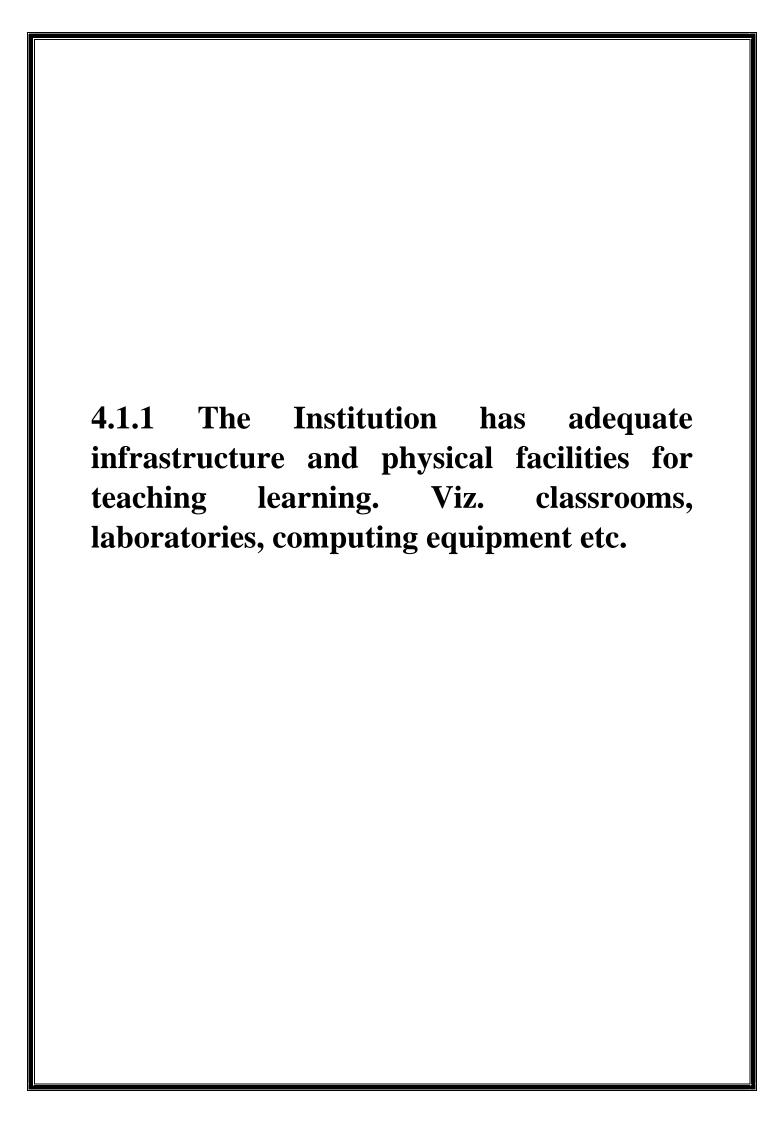

## **Smart Classrooms**



2.3 Smart classroom

2.1 Smart classroom



3.2 4.7



## Classrooms





2.4 2.5



2.6



3.1

## Labs



1.1 Food and Nutrition lab.

1.2 Textile Lab



Psychology Lab (2nd floor) 2.2

1.3 Pattern and garment construction



4.1 Interior Design Lab



3.8 computer lab: ICT

5.11 Language Lab



5.6 Computer Lab



5.8 Computer Lab

2.8 OM & SP Class

## Equipment



Language Lab Equipment

4.1 Interior Designing Lab



**Psychology Lab with Equipment** 

**5.2 TTM Classroom** 



Seminar Hall



**Library Periodical Section** 

**Main Library Reading Hall** 



**Library Cyber Space Area** 

Reading room



Library Old Record room

NSS Room 2.4 A



**List of Braille Books in Library** 

**Library Digital Signage**