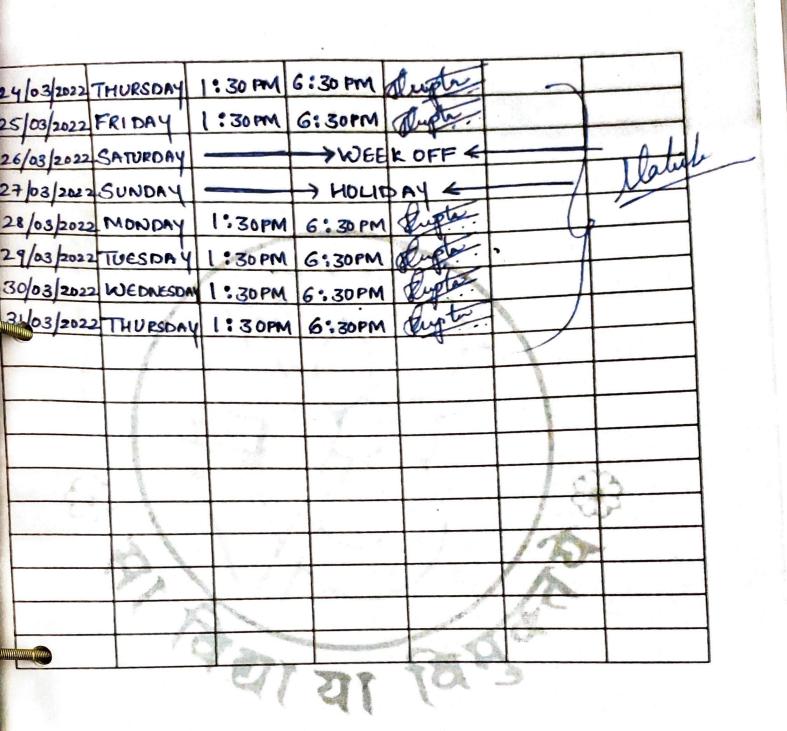

# **Internship Book**

| PUTA PRADEEP GUPTA                         |
|--------------------------------------------|
| Student Intern Name: PUJA PRADEEP GUPTA    |
| Class: T.Y BAFI                            |
| 9967460919                                 |
| Organization Name: MALVIKA & ASSOCIATES    |
| MAIVIKA MITRA                              |
| Period of Internship: 18 Nov22 to 19 MAY22 |
| Period of Internship:toto                  |
| INTERN AS BANKAUDITOR                      |

Job Designation: JNTERN AS BANK

Scanned by Scanner Go

| DATE      | DAY        | TIMEIN                  | TIMEOUT                                                                                                                                                                                                                                                                                                                                                                                                                                                                                                                                                                                                                                                                                             | STUDENT     | SIGN    | REMARK |
|-----------|------------|-------------------------|-----------------------------------------------------------------------------------------------------------------------------------------------------------------------------------------------------------------------------------------------------------------------------------------------------------------------------------------------------------------------------------------------------------------------------------------------------------------------------------------------------------------------------------------------------------------------------------------------------------------------------------------------------------------------------------------------------|-------------|---------|--------|
|           | TUESDAY    | 2_PM                    | 6:30PM                                                                                                                                                                                                                                                                                                                                                                                                                                                                                                                                                                                                                                                                                              |             |         |        |
|           | WEDNEEDAY  |                         | 6:30 PM                                                                                                                                                                                                                                                                                                                                                                                                                                                                                                                                                                                                                                                                                             | Ret         | 2       |        |
|           | THURSDAY   | 1:30 pm                 | 6:30 PM                                                                                                                                                                                                                                                                                                                                                                                                                                                                                                                                                                                                                                                                                             | O La        |         |        |
| 1.1       | FRIDAY     | 1:30PM                  |                                                                                                                                                                                                                                                                                                                                                                                                                                                                                                                                                                                                                                                                                                     | 1 Aver      |         |        |
|           | SATURDAY   | all de la competition   | 6:30 PM                                                                                                                                                                                                                                                                                                                                                                                                                                                                                                                                                                                                                                                                                             | 1 day       |         |        |
|           | SUNDAY     | 18 miles                | OLIDAY                                                                                                                                                                                                                                                                                                                                                                                                                                                                                                                                                                                                                                                                                              | -           |         |        |
|           | MONDAY     |                         |                                                                                                                                                                                                                                                                                                                                                                                                                                                                                                                                                                                                                                                                                                     | tupte.      | AND .   |        |
|           | TUESDAY    |                         |                                                                                                                                                                                                                                                                                                                                                                                                                                                                                                                                                                                                                                                                                                     |             | 1A      |        |
|           | LIKEDNESDA |                         | 1                                                                                                                                                                                                                                                                                                                                                                                                                                                                                                                                                                                                                                                                                                   |             |         | John   |
|           | THRUSDAN   | 9                       |                                                                                                                                                                                                                                                                                                                                                                                                                                                                                                                                                                                                                                                                                                     | ente        | - 4     | 12     |
|           | FRIDAY     |                         | 6 : 30 PM                                                                                                                                                                                                                                                                                                                                                                                                                                                                                                                                                                                                                                                                                           | Rustin.     |         |        |
| 1         | SATURDA    |                         | DEEK OF                                                                                                                                                                                                                                                                                                                                                                                                                                                                                                                                                                                                                                                                                             | F (-        | -       | 10     |
| 1,1,**    | SUNDAY     |                         | IDLIDAY                                                                                                                                                                                                                                                                                                                                                                                                                                                                                                                                                                                                                                                                                             | <del></del> | - / }   | C.F.   |
|           | MONDAY     |                         | 1 6:30 PM                                                                                                                                                                                                                                                                                                                                                                                                                                                                                                                                                                                                                                                                                           | 1 Dupta.    | 13      | 10-    |
| . /       | TUESDAU    |                         |                                                                                                                                                                                                                                                                                                                                                                                                                                                                                                                                                                                                                                                                                                     | I I to      | 1 m     |        |
|           | 2 WEDNESO  |                         |                                                                                                                                                                                                                                                                                                                                                                                                                                                                                                                                                                                                                                                                                                     | 111         | i far   |        |
| L         | THURSDA    |                         | Store .                                                                                                                                                                                                                                                                                                                                                                                                                                                                                                                                                                                                                                                                                             | 1 4 10      | A Aller |        |
|           | 2 FRIDAY   | Rolling and all all all | and the second se |             |         |        |
| 9/02/202  | SATURDA    | 11:30PM                 | 1 6: 30P                                                                                                                                                                                                                                                                                                                                                                                                                                                                                                                                                                                                                                                                                            | M Ripte     | -       |        |
| 20/02/202 | 2 SUNDAY   | 500                     | HOL                                                                                                                                                                                                                                                                                                                                                                                                                                                                                                                                                                                                                                                                                                 |             |         |        |
|           | 2 MONDAL   |                         |                                                                                                                                                                                                                                                                                                                                                                                                                                                                                                                                                                                                                                                                                                     |             |         |        |
| 1 1       |            |                         | N 6:30P                                                                                                                                                                                                                                                                                                                                                                                                                                                                                                                                                                                                                                                                                             | 0 1         | 211     |        |
|           | 2 TUESDAL  |                         |                                                                                                                                                                                                                                                                                                                                                                                                                                                                                                                                                                                                                                                                                                     |             | 3 1     |        |
|           | 2 WEDDESN  | 4                       |                                                                                                                                                                                                                                                                                                                                                                                                                                                                                                                                                                                                                                                                                                     |             | 3       |        |
|           | 2 THURSDAY |                         |                                                                                                                                                                                                                                                                                                                                                                                                                                                                                                                                                                                                                                                                                                     |             |         |        |
| 25/02/202 | FRIDAY     | 1:30PM                  | 1 6:30 P                                                                                                                                                                                                                                                                                                                                                                                                                                                                                                                                                                                                                                                                                            | M Slip      |         |        |