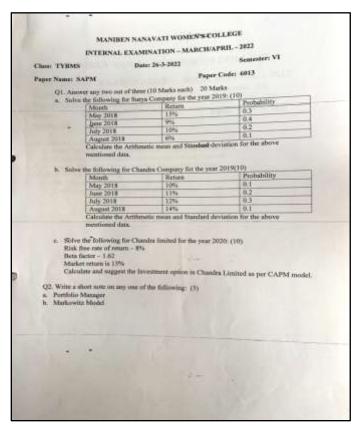

# MANIBEN NANAVATI WOMEN'S COLLEGE INTERNAL EXAMINATION - MARCH/APRIL - 2022 Semester: VI Close TV8A Paper Code: 646310 Paper Name: Cognitive Psychology Time: 8.00 am- 9,00 am Date: 28,63,2022 Marks: 25 marks Instructions: Attempt sey 1 From Q1 (10 marks) Attempt any 1 Prem Q2 (16 marks) Q 3 is computerry, (5 marks) Q1. Explain Research Methods in Cognitive Psychology Q1. Describe bottom up approaches of perception in densi-Q2. Explain various paradigms of Cagainia Psychology 30 Q2. Discum thursds of Decided American. 1. Piles therey and Late selection theory support bettlenock. Finer theory and Later selection theory support bettlen Strong Task is surgeased by John Haren Sercop. Feature integration theory was proposed by Neisser. Malab-Stocks comprises of 3 stages. Panth-mortaum hate 3 demans.