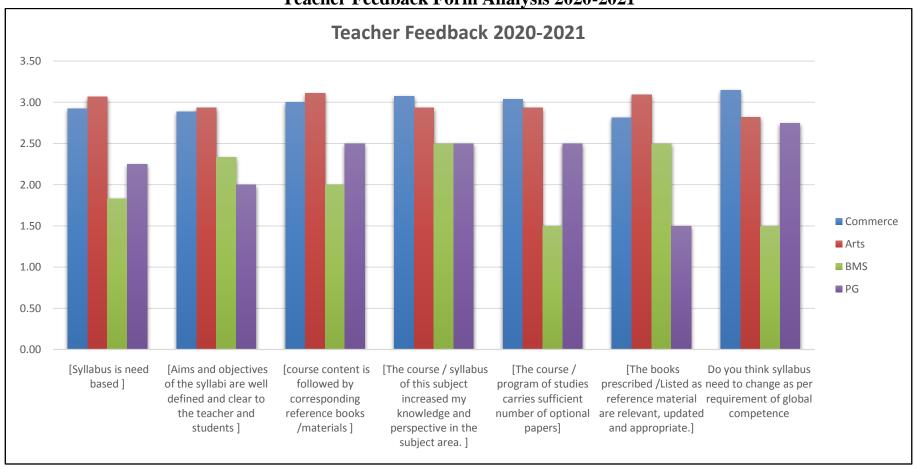

#### **Teacher Feedback Form Analysis 2020-2021**

4 point rating scale was used where 4= excellent, 3=very good, 2=good, 1= average