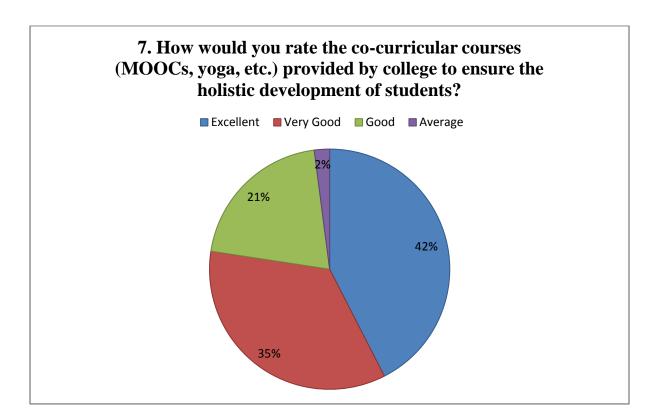

Email: <a href="mailto:mnwcollege@hotmail.com">mnwcollege@hotmail.com</a> Website: <a href="mailto:https://mnwc.edu.in/">https://mnwc.edu.in/</a>

# Student Feedback Form Analysis 2020-2021

The feedback is based on 148 student responses







Email: <a href="mailto:mnwcollege@hotmail.com">mnwcollege@hotmail.com</a> Website: <a href="mailto:https://mnwc.edu.in/">https://mnwc.edu.in/</a>







Email: <a href="mailto:mnwcollege@hotmail.com">mnwcollege@hotmail.com</a> Website: <a href="mailto:https://mnwc.edu.in/">https://mnwc.edu.in/</a>







Email: <a href="mailto:mnwcollege@hotmail.com">mnwcollege@hotmail.com</a> Website: <a href="mailto:https://mnwc.edu.in/">https://mnwc.edu.in/</a>