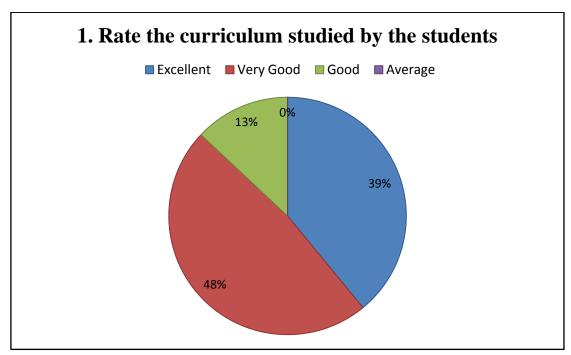

Email: <a href="mailto:mnwcollege@hotmail.com">mnwcollege@hotmail.com</a> Website: <a href="mailto:https://mnwc.edu.in/">https://mnwc.edu.in/</a>

# Student Feedback Form Analysis 2020-2021

The feedback is based on 148 student responses







Email: <a href="mailto:mnwcollege@hotmail.com">mnwcollege@hotmail.com</a> Website: <a href="mailto:https://mnwc.edu.in/">https://mnwc.edu.in/</a>







Email: <a href="mailto:mnwcollege@hotmail.com">mnwcollege@hotmail.com</a> Website: <a href="mailto:https://mnwc.edu.in/">https://mnwc.edu.in/</a>







Email: <a href="mailto:mnwcollege@hotmail.com">mnwcollege@hotmail.com</a> Website: <a href="mailto:https://mnwc.edu.in/">https://mnwc.edu.in/</a>