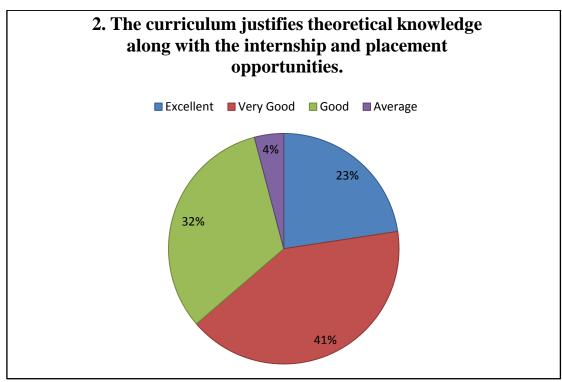

Email: <a href="mailto:mnwcollege@hotmail.com">mnwcollege@hotmail.com</a> Website: <a href="mailto:https://mnwc.edu.in/">https://mnwc.edu.in/</a>

# Student Feedback Form Analysis 2020-2021

The feedback is based on 148 student responses







Email: <a href="mailto:mnwcollege@hotmail.com">mnwcollege@hotmail.com</a> Website: <a href="mailto:https://mnwc.edu.in/">https://mnwc.edu.in/</a>







Email: <a href="mailto:mnwcollege@hotmail.com">mnwcollege@hotmail.com</a> Website: <a href="mailto:https://mnwc.edu.in/">https://mnwc.edu.in/</a>







Email: <a href="mailto:mnwcollege@hotmail.com">mnwcollege@hotmail.com</a> Website: <a href="mailto:https://mnwc.edu.in/">https://mnwc.edu.in/</a>