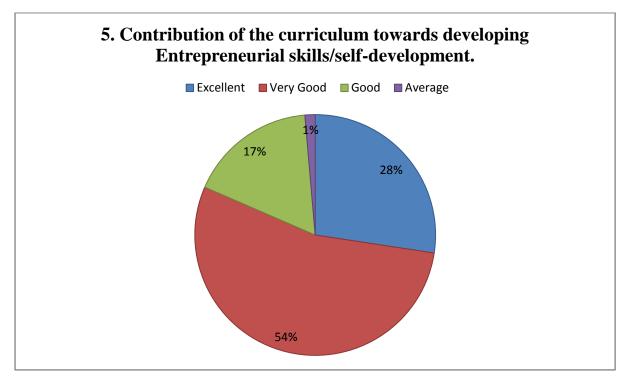

Email: <a href="mailto:mnwcollege@hotmail.com">mnwcollege@hotmail.com</a> Website: <a href="mailto:https://mnwc.edu.in/">https://mnwc.edu.in/</a>

# Student Feedback Form Analysis 2020-2021

The feedback is based on 148 student responses







Email: <a href="mailto:mnwcollege@hotmail.com">mnwcollege@hotmail.com</a> Website: <a href="mailto:https://mnwc.edu.in/">https://mnwc.edu.in/</a>







Email: <a href="mailto:mnwcollege@hotmail.com">mnwcollege@hotmail.com</a> Website: <a href="mailto:https://mnwc.edu.in/">https://mnwc.edu.in/</a>







Email: <a href="mailto:mnwcollege@hotmail.com">mnwcollege@hotmail.com</a> Website: <a href="mailto:https://mnwc.edu.in/">https://mnwc.edu.in/</a>