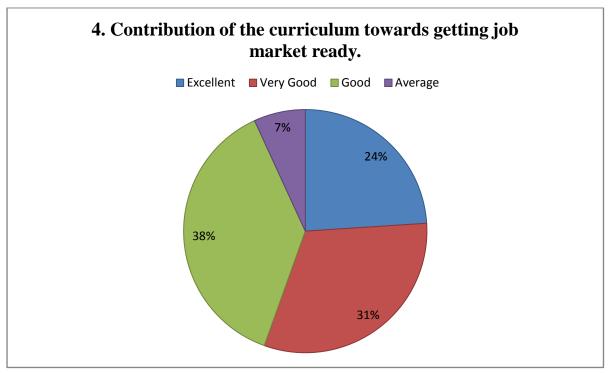

Email: <a href="mailto:mnwcollege@hotmail.com">mnwcollege@hotmail.com</a> Website: <a href="mailto:https://mnwc.edu.in/">https://mnwc.edu.in/</a>

# Student Feedback Form Analysis 2020-2021

The feedback is based on 148 student responses







Email: <a href="mailto:mnwcollege@hotmail.com">mnwcollege@hotmail.com</a> Website: <a href="mailto:https://mnwc.edu.in/">https://mnwc.edu.in/</a>







Email: <a href="mailto:mnwcollege@hotmail.com">mnwcollege@hotmail.com</a> Website: <a href="mailto:https://mnwc.edu.in/">https://mnwc.edu.in/</a>







Email: <a href="mailto:mnwcollege@hotmail.com">mnwcollege@hotmail.com</a> Website: <a href="mailto:https://mnwc.edu.in/">https://mnwc.edu.in/</a>