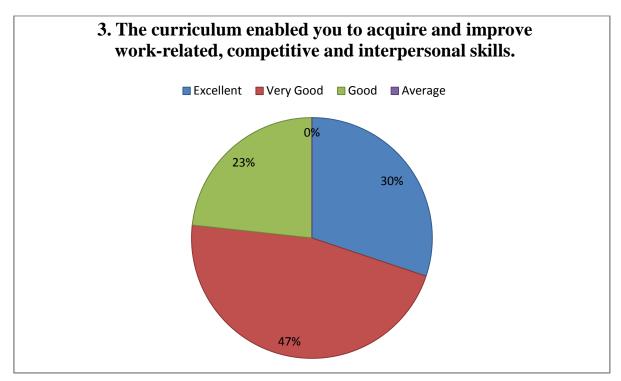

Email: <a href="mailto:mnwcollege@hotmail.com">mnwcollege@hotmail.com</a> Website: <a href="mailto:https://mnwc.edu.in/">https://mnwc.edu.in/</a>

# Student Feedback Form Analysis 2020-2021

The feedback is based on 148 student responses







Email: <a href="mailto:mnwcollege@hotmail.com">mnwcollege@hotmail.com</a> Website: <a href="mailto:https://mnwc.edu.in/">https://mnwc.edu.in/</a>







Email: <a href="mailto:mnwcollege@hotmail.com">mnwcollege@hotmail.com</a> Website: <a href="mailto:https://mnwc.edu.in/">https://mnwc.edu.in/</a>







Email: <a href="mailto:mnwcollege@hotmail.com">mnwcollege@hotmail.com</a> Website: <a href="mailto:https://mnwc.edu.in/">https://mnwc.edu.in/</a>