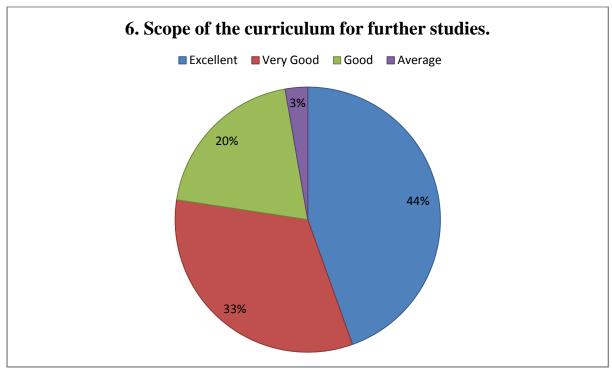

Email: <a href="mailto:mnwcollege@hotmail.com">mnwcollege@hotmail.com</a> Website: <a href="mailto:https://mnwc.edu.in/">https://mnwc.edu.in/</a>

# Student Feedback Form Analysis 2020-2021

The feedback is based on 148 student responses







Email: <a href="mailto:mnwcollege@hotmail.com">mnwcollege@hotmail.com</a> Website: <a href="mailto:https://mnwc.edu.in/">https://mnwc.edu.in/</a>







Email: <a href="mailto:mnwcollege@hotmail.com">mnwcollege@hotmail.com</a> Website: <a href="mailto:https://mnwc.edu.in/">https://mnwc.edu.in/</a>







Email: <a href="mailto:mnwcollege@hotmail.com">mnwcollege@hotmail.com</a> Website: <a href="mailto:https://mnwc.edu.in/">https://mnwc.edu.in/</a>