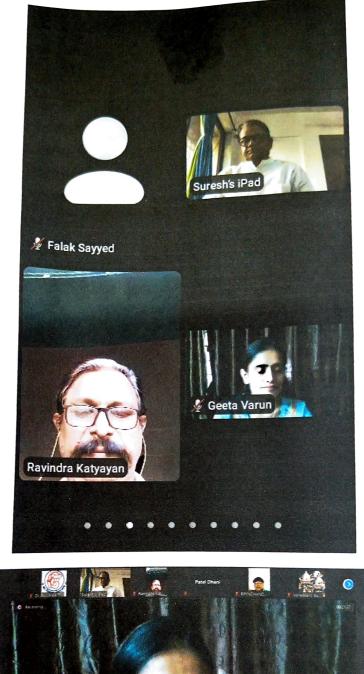

#### Day 02 - 28th January 2021-Prof Suresh Sharma, Research, Script Writer, Director, Ex-Editor, Sandhya Times, Ex-Dean & Head, School of Creativity, Department of Performing Arts (Film &Theatre) - Mahatma Gandhi International Hindi University, Wardha