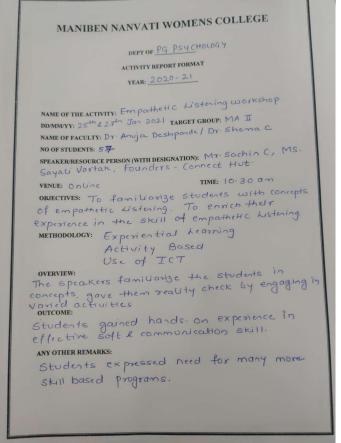

# 5.1.3 Capacity building and skills enhancement initiatives taken by the institution include the following

- 1. Soft skills,
- 2. Language and communication skills
- 3. Life skills (Yoga, physical fitness, health and hygiene),
- 4. ICT/computing skills