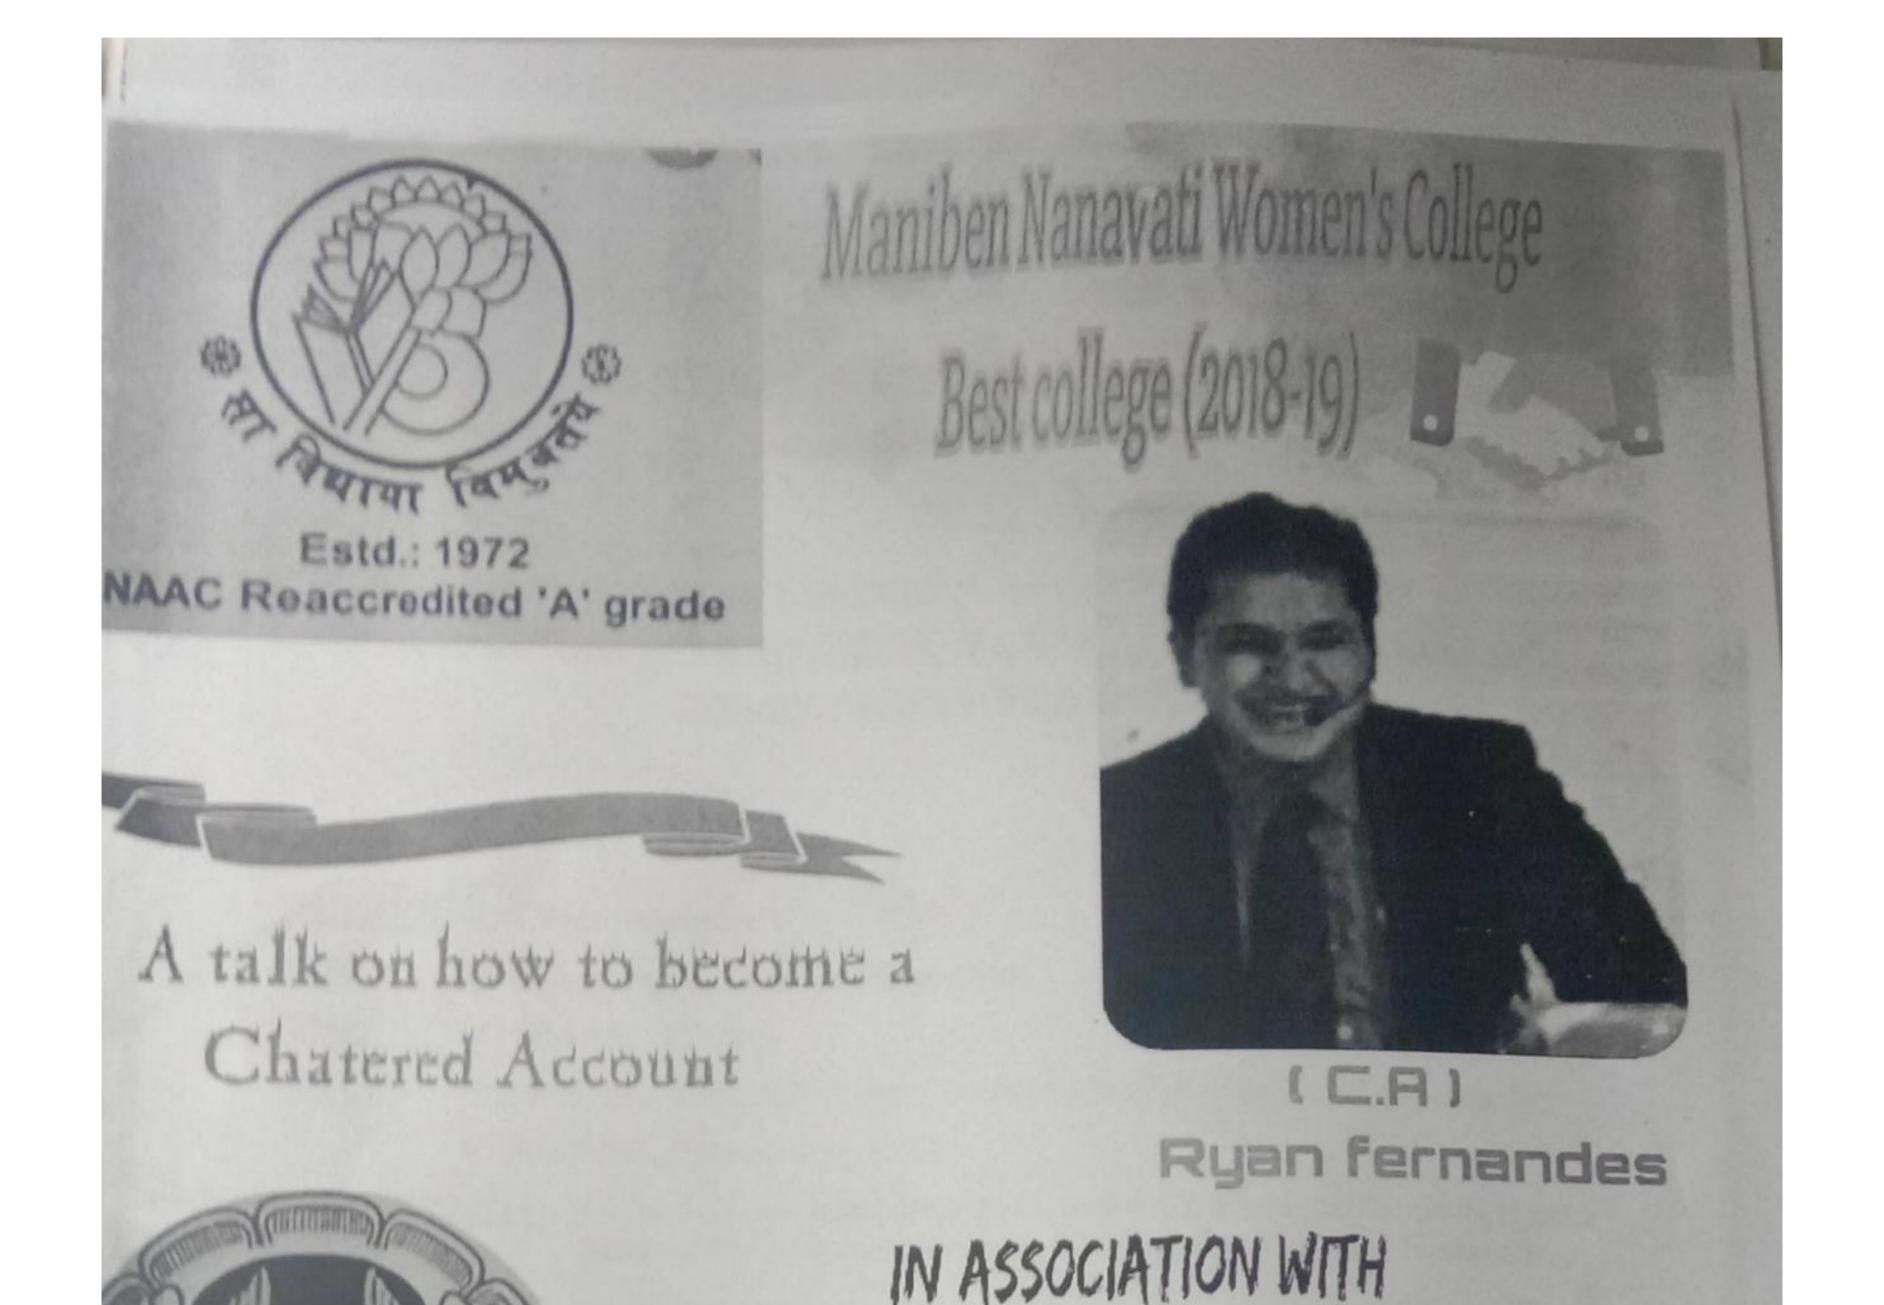

# Maniben Nanavati Women's College

VallabhBhai Road, Vile- Parle (w), Mumbai-400056 BEST COLLEGE 2018-19, NAAC Re-accredited 'A' Grade (Affiliated to SNDT Women's University)

# Department of Sociology Presents