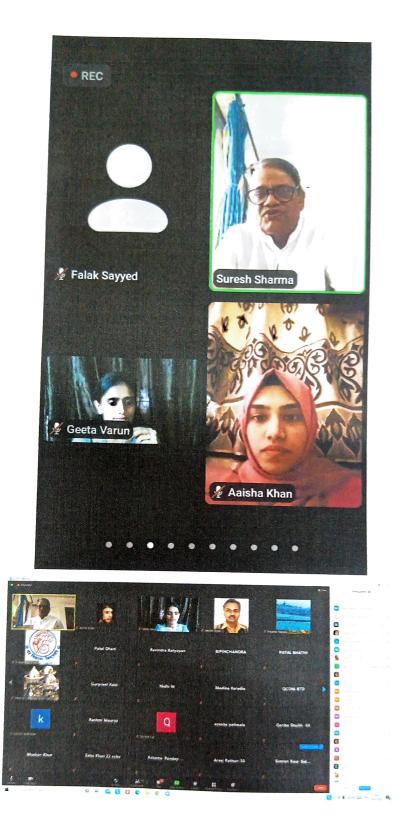

#### Day 02 - 28th January 2021-Prof Suresh Sharma, Research, Script Writer, Director, Ex-Editor, Sandhya Times, Ex-Dean & Head, School of Creativity, Department of Performing Arts (Film &Theatre) - Mahatma Gandhi International Hindi University, Wardha