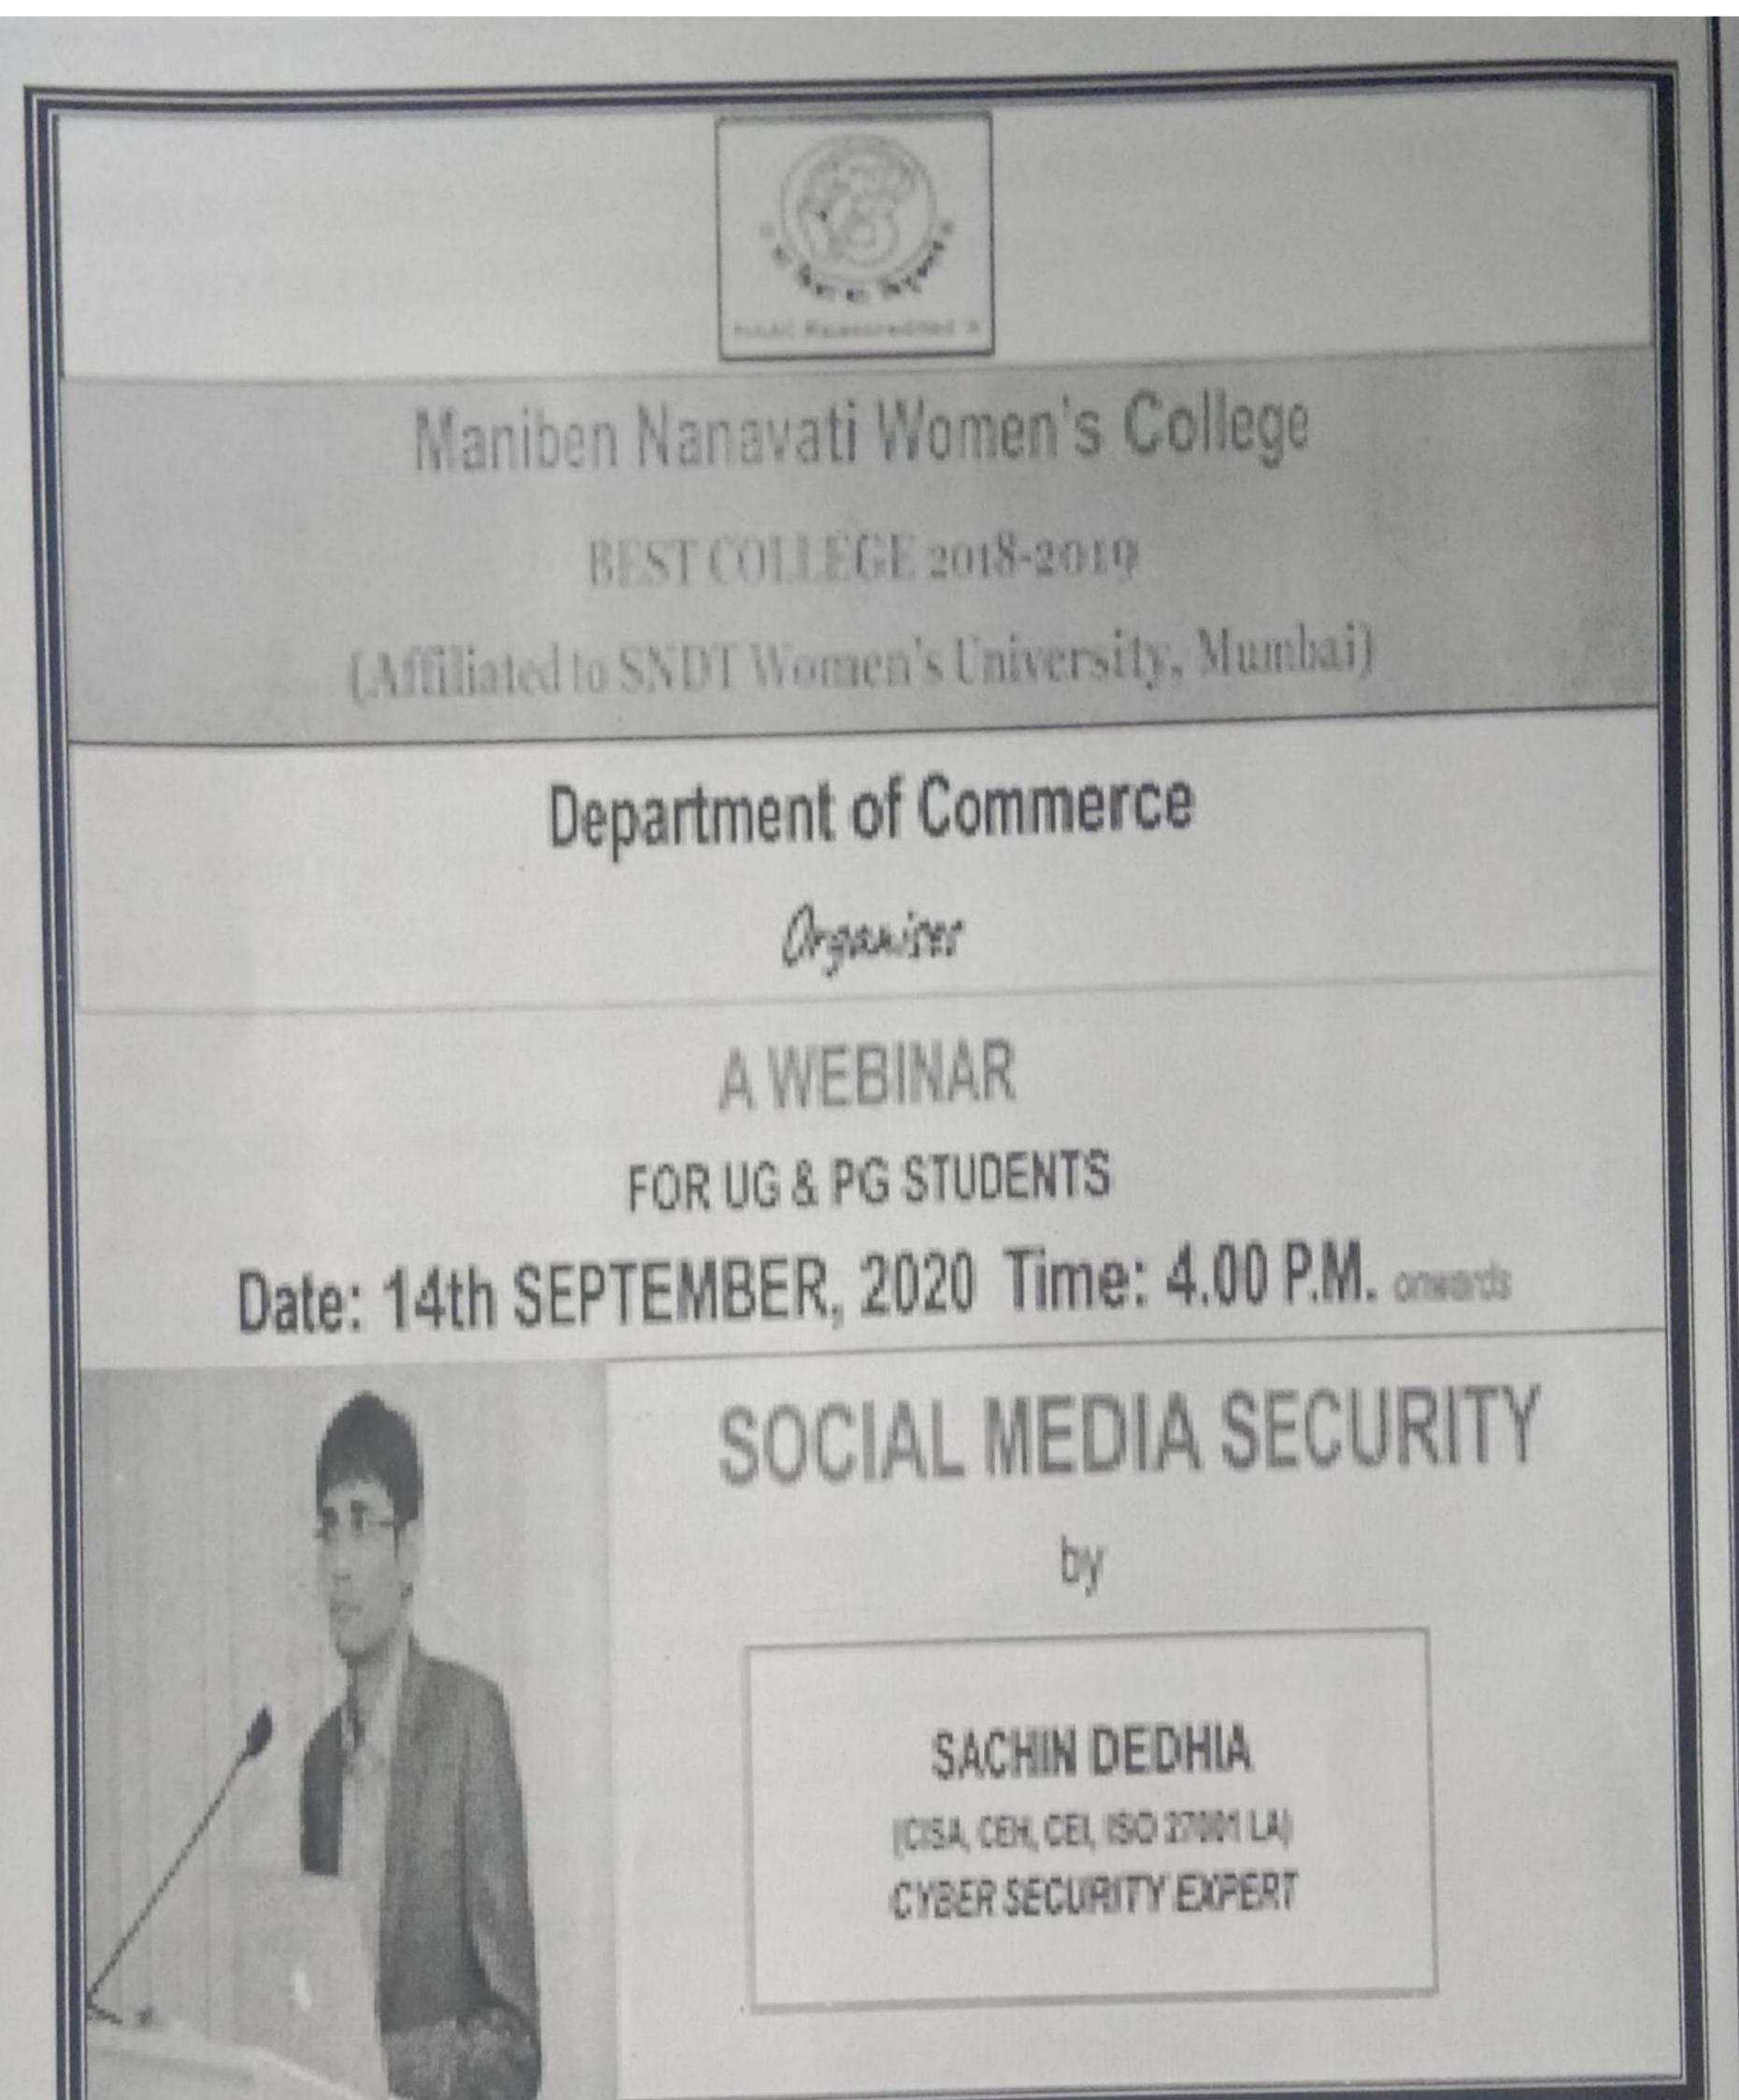

atel



# The Department of English

# Maniben Nanavati Women's College, Mumbai

Best College Award 2018-19

Affiliated to SNDT Women's University, Mumbai

Invites you to a Workshop on



17th December 2020

Thursday |

# 7:00 PM (IST)

# Our Guest Speaker



Mr. Manoj Mehra U.S based Thespian (Actor & Director)

Meeting Link:- https://zoom.us/j/6689263603? pwd=WE16M2pHeVArcFEvZHdBcWi2M21Qdz09

Meeting ID: 668 926 3603 Password : 12345 Welcome address: Dr. Rajshree Trivedi , Principal , MNWC

**Program Schedule** 

Introduction of Guest Speaker : Mr. Udayan Thakker (Poet & Columnist)

Presentation by Mr. Manoj Mehra

Vote of Thanks : Ms. Vanetta Rodrigues , Assistant Professor, Dept. of English, MNWC

> Dr. Rajshree Trivedi Principal & Head , Dept. Of English, MNWC

#### 📮 Zoom Meeting







# Scanned by TapScanner

# MANIBEN NANAVATI WOMEN'S COLLEGE, VILE PARLE (WEST), MUMBAI REPORT ON WORKSHOP ON SOCIAL MEDIA SECURITY

# ORGANISED

BY

# POST GRADUATE DEPARTMENT OF COMMERCE (PG AND UG)

DATE: 14th September 2020.

SPEAKER: Mr. Sachin Dedhia, Cyber Security Expert (CISA, CEH, CEI, ISO 27001 LA)

TOPIC: Social Media Security

TIME: 3:45 PM to 5:10 PM

PLACE: This workshop was conducted on Virtual Zoom Platform

PARTICIPANTS: 81 students of UG and PG Commerce Department Participated

Mr. Sachin Dedhia, who was the speaker for the webinar talked about cyber security and steps can be taken as a user to protect mobile phones and social media accounts from hackers. He briefly explained how to protect Facebook account as it is known to be frequented by hackers. He also gave deta