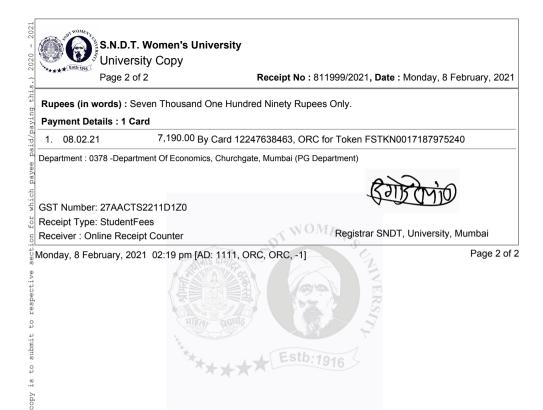

5.2.2 Number of students progressing to higher education during the year

| S.N.D.T. Women's University<br>Original Copy  Receipt No : 811999/2021 Dat Under Section : [0378] Department Of Economics, Churchgate, Mumbai Received From : Singh Pinky A Narration : Being Fee Received For MA 1 Email Address : pinkyrakeshsingh03@gmail.com  On Account Of  1. 0111 AR10101001 Development Fees From Student - Institute Share 2. 0220 AR21202001 Admission Fee 3. 0221 AR21202002 Tution Fee                                                                  | te : Monday, 8 February, 2021<br>Mobile No. : 9082875340<br>Amount [Rs]<br>500.00 |
|-------------------------------------------------------------------------------------------------------------------------------------------------------------------------------------------------------------------------------------------------------------------------------------------------------------------------------------------------------------------------------------------------------------------------------------------------------------------------------------|-----------------------------------------------------------------------------------|
| Original Copy         Receipt No       : 811999/2021       Date         Under Section       : [0378] Department Of Economics, Churchgate, Mumbai       Date         Received From       : Singh Pinky A       Narration       : Being Fee Received For MA 1         Email Address       : pinkyrakeshsingh03@gmail.com       On Account Of         1.       0111 AR10101001 Development Fees From Student - Institute Share       2.         2.       0220 AR21202001 Admission Fee | Mobile No. : 9082875340<br>Amount [Rs]                                            |
| Original Copy         Receipt No       : 811999/2021       Date         Under Section       : [0378] Department Of Economics, Churchgate, Mumbai       Date         Received From       : Singh Pinky A       Narration       : Being Fee Received For MA 1         Email Address       : pinkyrakeshsingh03@gmail.com       On Account Of         1.       0111 AR10101001 Development Fees From Student - Institute Share       2.         2.       0220 AR21202001 Admission Fee | Mobile No. : 9082875340<br>Amount [Rs]                                            |
| Receipt No       : 811999/2021       Dat         Under Section       : [0378] Department Of Economics, Churchgate, Mumbai         Received From       : Singh Pinky A         Narration       : Being Fee Received For MA 1         Email Address       : pinkyrakeshsingh03@gmail.com         On Account Of       1.         1.       0111 AR10101001 Development Fees From Student - Institute Share         2.       0220 AR21202001 Admission Fee                               | Mobile No. : 9082875340<br>Amount [Rs]                                            |
| Under Section       : [0378] Department Of Economics, Churchgate, Mumbai         Received From       : Singh Pinky A         Narration       : Being Fee Received For MA 1         Email Address       : pinkyrakeshsingh03@gmail.com         On Account Of                                                                                                                                                                                                                         | Mobile No. : 9082875340<br>Amount [Rs]                                            |
| Received From : Singh Pinky A         Narration : Being Fee Received For MA 1         Email Address : pinkyrakeshsingh03@gmail.com         On Account Of         1. 0111 AR10101001 Development Fees From Student - Institute Share         2. 0220 AR21202001 Admission Fee                                                                                                                                                                                                        | Amount [Rs]                                                                       |
| Narration       : Being Fee Received For MA 1         Email Address       : pinkyrakeshsingh03@gmail.com         On Account Of       .         1. 0111 AR10101001 Development Fees From Student - Institute Share         2. 0220 AR21202001 Admission Fee                                                                                                                                                                                                                          | Amount [Rs]                                                                       |
| Email Address       : pinkyrakeshsingh03@gmail.com         On Account Of       .         1.       0111 AR10101001 Development Fees From Student - Institute Share         2.       0220 AR21202001 Admission Fee                                                                                                                                                                                                                                                                    | Amount [Rs]                                                                       |
| On Account Of 1. 0111 AR10101001 Development Fees From Student - Institute Share 2. 0220 AR21202001 Admission Fee                                                                                                                                                                                                                                                                                                                                                                   | Amount [Rs]                                                                       |
| 0111 AR10101001 Development Fees From Student - Institute Share     0220 AR21202001 Admission Fee                                                                                                                                                                                                                                                                                                                                                                                   |                                                                                   |
| 0111 AR10101001 Development Fees From Student - Institute Share     0220 AR21202001 Admission Fee                                                                                                                                                                                                                                                                                                                                                                                   | 500.00                                                                            |
| 2. 0220 AR21202001 Admission Fee                                                                                                                                                                                                                                                                                                                                                                                                                                                    |                                                                                   |
| 3. 0221 AR21202002 Tution Fee                                                                                                                                                                                                                                                                                                                                                                                                                                                       | 250.00                                                                            |
|                                                                                                                                                                                                                                                                                                                                                                                                                                                                                     | 1,000.00                                                                          |
| 4. 0223 AR21202004 Identity Card Fee                                                                                                                                                                                                                                                                                                                                                                                                                                                | 75.00                                                                             |
| 5. 0227 AR21202005A E-Suvidha Fee - Gross                                                                                                                                                                                                                                                                                                                                                                                                                                           | 75.00                                                                             |
| 6. 0230 AR21202006A Students Welfare Fee - Gross                                                                                                                                                                                                                                                                                                                                                                                                                                    | 100.00                                                                            |
| 7. 0233 AR21202007A Medical Fee - Gross                                                                                                                                                                                                                                                                                                                                                                                                                                             | 100.00                                                                            |
| 8. 0236 AR21202008A Sports Fee - Gross                                                                                                                                                                                                                                                                                                                                                                                                                                              | 150.00                                                                            |
| 9. 0239 AR21202009A Disaster Management Fee - Gross                                                                                                                                                                                                                                                                                                                                                                                                                                 | 10.00                                                                             |
| 10. 0242 AR21202010A Ashwamedh/ Avishkar/ Indradhanushya Fee - Gross                                                                                                                                                                                                                                                                                                                                                                                                                | 30.00                                                                             |
| 11. 0248 AR21202012A Enrolment Fee - Gross                                                                                                                                                                                                                                                                                                                                                                                                                                          | 300.00                                                                            |
| 12. 0251 AR21202013A Examinations - Gross                                                                                                                                                                                                                                                                                                                                                                                                                                           | 2,000.00                                                                          |
| 13. 0260 AR21203001 Gymkhana Fee                                                                                                                                                                                                                                                                                                                                                                                                                                                    | 700.00                                                                            |
| 14. 0355 AR21203096 Insurance Fees                                                                                                                                                                                                                                                                                                                                                                                                                                                  | 25.00                                                                             |
| 15. 0406 AR21206002 Database Membership Fees                                                                                                                                                                                                                                                                                                                                                                                                                                        | 100.00                                                                            |
| 16. 0412 AR21207002 Fine/ Miscellaneous Fee                                                                                                                                                                                                                                                                                                                                                                                                                                         | 150.00                                                                            |
| 17. 0413 AR21207003 Magazine Fee                                                                                                                                                                                                                                                                                                                                                                                                                                                    | 75.00                                                                             |
| 18. 2105 DR01301001 Receipts Of Deposit                                                                                                                                                                                                                                                                                                                                                                                                                                             | 200.00                                                                            |
| 19. 2171 DR01306000 Caution Money Deposit(refund)                                                                                                                                                                                                                                                                                                                                                                                                                                   | 100.00                                                                            |
| 20. 6307 AR21202017A Library Fee - Gross                                                                                                                                                                                                                                                                                                                                                                                                                                            | 1,000.00                                                                          |
| 21. 6327 AR21202025A Association Fee - Gross                                                                                                                                                                                                                                                                                                                                                                                                                                        | 250.00                                                                            |
| Subject To Relisation Receipt Total                                                                                                                                                                                                                                                                                                                                                                                                                                                 | 7,190.00                                                                          |
| RECEIPT CONTINUED ON NEXT PAGE                                                                                                                                                                                                                                                                                                                                                                                                                                                      |                                                                                   |

Monday, 8 February, 2021 02:19 pm [AD: 1111, ORC, ORC, -1]

Page 1 of 2

02.2

2020

A - S0378 S.N.D.T. Women's University University Copy Date : Monday, 8 February, 2021 Receipt No : 811999/2021 Under Section : [0378] Department Of Economics, Churchgate, Mumbai : Singh Pinky A Received From : Being Fee Received For MA 1 Narration : pinkyrakeshsingh03@gmail.com Email Address Mobile No. : 9082875340 On Account Of Amount [Rs] 500.00 1. 0111 AR10101001 Development Fees From Student - Institute Share 250.00 2. 0220 AR21202001 Admission Fee 1,000.00 3. 0221 AR21202002 Tution Fee 75.00 4. 0223 AR21202004 Identity Card Fee 75.00 5. 0227 AR21202005A E-Suvidha Fee - Gross 100.00 6. 0230 AR21202006A Students Welfare Fee - Gross 100.00 7. 0233 AR21202007A Medical Fee - Gross 150.00 8. 0236 AR21202008A Sports Fee - Gross 10.00 9. 0239 AR21202009A Disaster Management Fee - Gross 30.00 10. 0242 AR21202010A Ashwamedh/ Avishkar/ Indradhanushya Fee - Gross 300.00 11. 0248 AR21202012A Enrolment Fee - Gross 2.000.00 12. 0251 AR21202013A Examinations - Gross 700.00 13. 0260 AR21203001 Gymkhana Fee 25.00 14. 0355 AR21203096 Insurance Fees 100.00 15. 0406 AR21206002 Database Membership Fees 150.00 16. 0412 AR21207002 Fine/ Miscellaneous Fee 75.00 17. 0413 AR21207003 Magazine Fee 200.00 18. 2105 DR01301001 Receipts Of Deposit 100.00 19. 2171 DR01306000 Caution Money Deposit(refund) 1,000.00 20. 6307 AR21202017A Library Fee - Gross 250.00 21. 6327 AR21202025A Association Fee - Gross Subject To Relisation Receipt Total 7,190.00 RECEIPT CONTINUED ON NEXT PAGE... Monday, 8 February, 2021 02:19 pm [AD: 1111, ORC, ORC, -1] Page 1 of 2