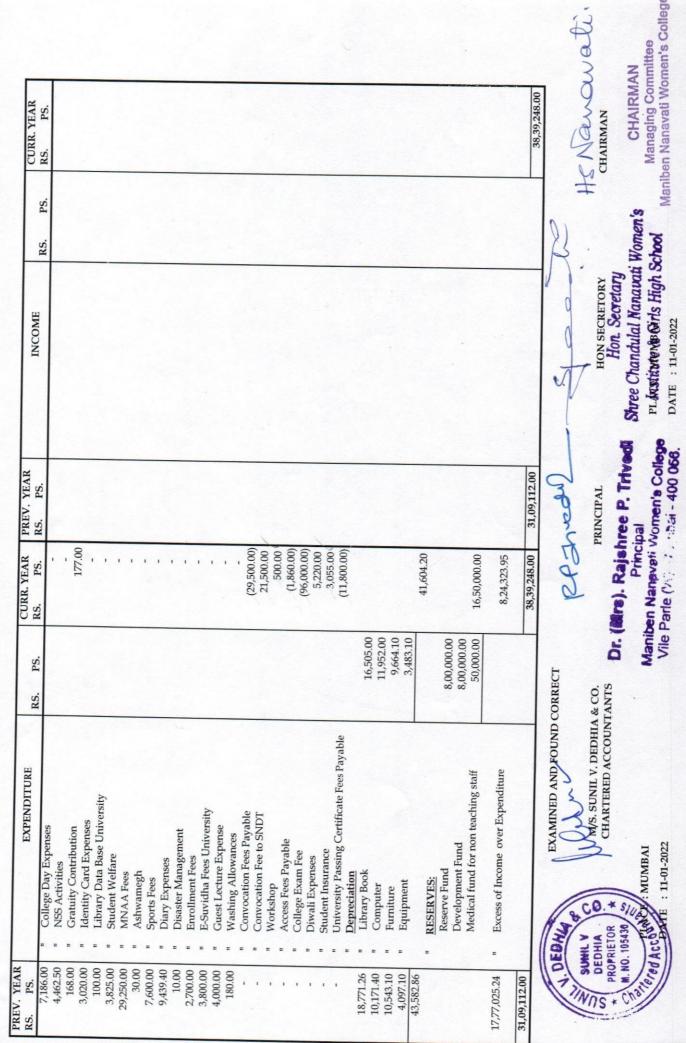

BMS DEPARTMENT BALANCE SHEET AS ON 31ST MARCH, 2021

|                                                                                                                            |                                                                                                                                                                                    |                                                                                                                                                                                                                                                                                                                                                    |                                                                                                                                                                                                                                                                                                                       |                                                                                                                                                                                                                                                                           |                                                                                                                                                                                                                                                                                                                                                                                                                                                                                                                                                                       | Von Teaching                                                                                                                                                                                                                                                                                                                                                                                                                                                                                                    | 3,483.10<br>94,887.90<br>3,500.00<br>9,664.10<br>29,880.60<br>11,952.00<br>11,952.00<br>16,505.00<br>16,505.00                                                                                                                                                                                                                                                            |
|----------------------------------------------------------------------------------------------------------------------------|------------------------------------------------------------------------------------------------------------------------------------------------------------------------------------|----------------------------------------------------------------------------------------------------------------------------------------------------------------------------------------------------------------------------------------------------------------------------------------------------------------------------------------------------|-----------------------------------------------------------------------------------------------------------------------------------------------------------------------------------------------------------------------------------------------------------------------------------------------------------------------|---------------------------------------------------------------------------------------------------------------------------------------------------------------------------------------------------------------------------------------------------------------------------|-----------------------------------------------------------------------------------------------------------------------------------------------------------------------------------------------------------------------------------------------------------------------------------------------------------------------------------------------------------------------------------------------------------------------------------------------------------------------------------------------------------------------------------------------------------------------|-----------------------------------------------------------------------------------------------------------------------------------------------------------------------------------------------------------------------------------------------------------------------------------------------------------------------------------------------------------------------------------------------------------------------------------------------------------------------------------------------------------------|---------------------------------------------------------------------------------------------------------------------------------------------------------------------------------------------------------------------------------------------------------------------------------------------------------------------------------------------------------------------------|
| Furniture<br><u>Addi:</u> Additions During the year<br><u>Less:</u> Depreciation                                           | Furniture<br><u>Add:</u> Additions During the year<br><u>Less:</u> Depreciation                                                                                                    | 23,217.40         Furniture           93,831.00         Furniture           11,600.00         Addi. Additions During the year           94,887.90         Less: Depreciation           1.00         Computer           40,051.00         Addi. Additions During the year           1.00         Computer           1.01         Less: Depreciation | Furniture<br><u>Add:</u> Additions During the year<br><u>Less:</u> Depreciation<br>Computer<br><u>Add:</u> Additions During the year<br><u>Less:</u> Depreciation                                                                                                                                                     | Furniture<br>Addi: Additions During the year<br>Less: Depreciation<br>Computer<br>Addi: Additions During the year<br>Less: Depreciation<br>Library Book A/c<br>Library Book A/c                                                                                           | <ul> <li>23,217.40</li> <li>93,831.00</li> <li>Furniture</li> <li>94,887.90</li> <li>11,600.00</li> <li><u>Add:</u> Additions During the year</li> <li><u>10,543.10</u></li> <li><u>100</u></li> <li>Less: Depreciation</li> <li>1.00</li> <li>Computer</li> <li>40,051.00</li> <li><u>10,171.40</u></li> <li><u>10,171.40</u></li> <li>Less: Depreciation</li> <li>10,177.40</li> <li>Library Book A/c</li> <li>10,534.00</li> <li><u>Addf:</u> Additions During the year</li> <li><u>18,771.26</u></li> <li>Less: Depreciation</li> <li><u>09,870.44</u></li> </ul> | Furniture     94,8       Addi: Additions During the year     3,5       Less: Depreciation     9,6       Computer     29,8       Addi: Additions During the year     29,8       Addi: Additions During the year     29,8       Less: Depreciation     11,9       Less: Depreciation     11,9       Library Book A/c     1,09,8       Addi: Additions During the year     1,09,8       Library Book A/c     1,09,8       F.D. with Indian Bank     F.D. with Bank Of Baroda (Medical funn for Non Teaching Staff) | Furniture<br><u>Add:</u> Additions During the year<br><u>Less:</u> Depreciation<br>Computer<br><u>Computer</u><br><u>Add:</u> Additions During the year<br><u>Less:</u> Depreciation<br>Library Book A/c<br><u>Add:</u> Additions During the year<br><u>Less:</u> Depreciation<br>F.D. with Indian Bank<br>F.D. with Bank Of Baroda (Medical funn for Nor<br>Loan From PG |
|                                                                                                                            |                                                                                                                                                                                    | $\begin{array}{c c} 93,831.00 \\ 93,831.00 \\ \hline 11,600.00 \\ \hline 0 \\ 94,887.90 \\ 94,887.90 \\ \hline 10,171.40 \\ \hline L \\ 0 \\ \hline 10,171.40 \\ \hline L \\ \end{array}$                                                                                                                                                          | $\begin{array}{c c} 93,831.00 \\ \hline 93,831.00 \\ \hline 11,600.00 \\ \hline 0.543.10 \\ 94,887.90 \\ \hline 94,887.90 \\ \hline 10,543.10 \\ \hline 0.1\\ 10,171.40 \\ \hline 10,171.40 \\ \hline L \\ 29,880.60 \\ \hline \end{array}$                                                                           | $\begin{array}{c ccccccccccccccccccccccccccccccccccc$                                                                                                                                                                                                                     |                                                                                                                                                                                                                                                                                                                                                                                                                                                                                                                                                                       |                                                                                                                                                                                                                                                                                                                                                                                                                                                                                                                 |                                                                                                                                                                                                                                                                                                                                                                           |
|                                                                                                                            | 85,70,470.24                                                                                                                                                                       | 85,70,470.24                                                                                                                                                                                                                                                                                                                                       | 85,70,470.24<br>1,46,171.00<br>1,37,400.00                                                                                                                                                                                                                                                                            | 85,70,470.24<br>1,46,171.00<br>1,37,400.00                                                                                                                                                                                                                                | 85,70,470.24<br>1,46,171.00<br>1,37,400.00                                                                                                                                                                                                                                                                                                                                                                                                                                                                                                                            | 85,70,470.24<br>1,46,171.00<br>1,37,400.00                                                                                                                                                                                                                                                                                                                                                                                                                                                                      | 85,70,470.24<br>1,46,171.00<br>1,37,400.00                                                                                                                                                                                                                                                                                                                                |
| 77,46,146.29<br>8,24,323.95                                                                                                | 77,46,146.29<br>8,24,323.95                                                                                                                                                        | 77,46,146.29<br>8,24,323.95                                                                                                                                                                                                                                                                                                                        | 77,46,146.29<br>8,24,323.95                                                                                                                                                                                                                                                                                           | 77,46,146.29<br>8,24,323.95                                                                                                                                                                                                                                               | 77,46,146.29<br>8,24,323.95                                                                                                                                                                                                                                                                                                                                                                                                                                                                                                                                           | 77,46,146.29<br>8,24,323.95                                                                                                                                                                                                                                                                                                                                                                                                                                                                                     | 77,46,146.29<br>8,24,323.95                                                                                                                                                                                                                                                                                                                                               |
| NCOME AND EXPENDITURE<br>salance as per Last Balance Sheet<br>dd: Surplus during the year<br>ess : Deficit during the year | INCOME AND EXPENDITURE64,29,354.65Balance as per Last Balance Sheet13,16,791.64Add: Surplus during the year-Less : Deficit during the year77,46,146.29Add: Surplus during the year | INCOME AND EXPENDITURE55Balance as per Last Balance Sheet54Add: Surplus during the year29Less : Deficit during the year00Provision for Gratuity                                                                                                                                                                                                    | A,29,354.65     INCOME AND EXPENDITURE       3,16,791.64     Balance as per Last Balance Sheet       3,16,791.64     Add: Surplus during the year       -     Less : Deficit during the year       7,46,146.29     Provision for Gratuity       3,42,202.00     OTHER CURRENT LIABILITIES       (As per the Schedule) | <ul> <li>INCOME AND EXPENDITURE</li> <li>Balance as per Last Balance Sheet</li> <li>Addi Surplus during the year</li> <li>Less : Deficit during the year</li> <li>Provision for Gratuity</li> <li>OTHER CURRENT LIABILITIES</li> <li>OTHER CURRENT LIABILITIES</li> </ul> | <ul> <li>INCOME AND EXPENDITURE</li> <li>Balance as per Last Balance Sheet</li> <li>Add: Surplus during the year</li> <li>Less : Deficit during the year</li> <li>Provision for Gratuity</li> <li>OTHER CURRENT LIABILITIES</li> <li>OTHER CURRENT LIABILITIES</li> </ul>                                                                                                                                                                                                                                                                                             | INCOME AND EXPENDITURE         Balance as per Last Balance Sheet         Add: Surplus during the year         Less : Deficit during the year         Provision for Gratuity         O         OTHER CURRENT LIABILITIES         (As per the Schedule)                                                                                                                                                                                                                                                           | <ul> <li>INCOME AND EXPENDITURE</li> <li>Balance as per Last Balance Sheet</li> <li>Addi Surplus during the year</li> <li>Less : Deficit during the year</li> <li>Provision for Gratuity</li> <li>OTHER CURRENT LIABILITIES</li> <li>OTHER CURRENT LIABILITIES</li> <li>(As per the Schedule)</li> </ul>                                                                  |
| NCOME AND EXP<br>balance as per Last I<br>ddi Surplus during<br>ess : Deficit during                                       | INCOME AND EXP       4.65     Balance as per Last 1       1.64     Add: Surplus during       -     Less : Deficit during       5.29     Supplus during                             | INCOME AND EXP           1.65         Balance as per Last 1           1.64         Add: Surplus during           -         Less : Deficit during           5.29         Provision for Gratui                                                                                                                                                       | INCOME AND EXP           65         Balance as per Last 1           64 <u>Add:</u> Surplus during           29         Less : Deficit during           00         Provision for Gratui           00         OTHER CURRENT           00         OTHER CURRENT                                                          | INCOME AND EXP       .65     Balance as per Last I       .64     Add: Surplus during       .69     Add: Surplus during       .00     Provision for Gratui       .00     OTHER CURRENT       .00     OTHER CURRENT                                                         | INCOME AND EXP         4.65       Balance as per Last I         1.64       Add. Surplus during         6.29       Less : Deficit during         6.29       Provision for Gratui         1.00       Provision for Gratui         2.00       OTHER CURRENT         (As per the                                                                                                                                                                                                                                                                                          | Income as per Last I       791.64     Add: Surplus during       -     Less : Deficit during       [46.29]     Provision for Gratui       202.00     OTHER CURRENT       (As per the                                                                                                                                                                                                                                                                                                                             | 64,29,354.65       INCOME AND EXPER         64,29,354.65       Balance as per Last Balance         13,16,791.64       Add: Surplus during th         77,46,146.29       Provision for Gratuity         1,46,171.00       Provision for Gratuity         3,42,202.00       OTHER CURRENT L         (As per the Science)       As per the Science)                          |