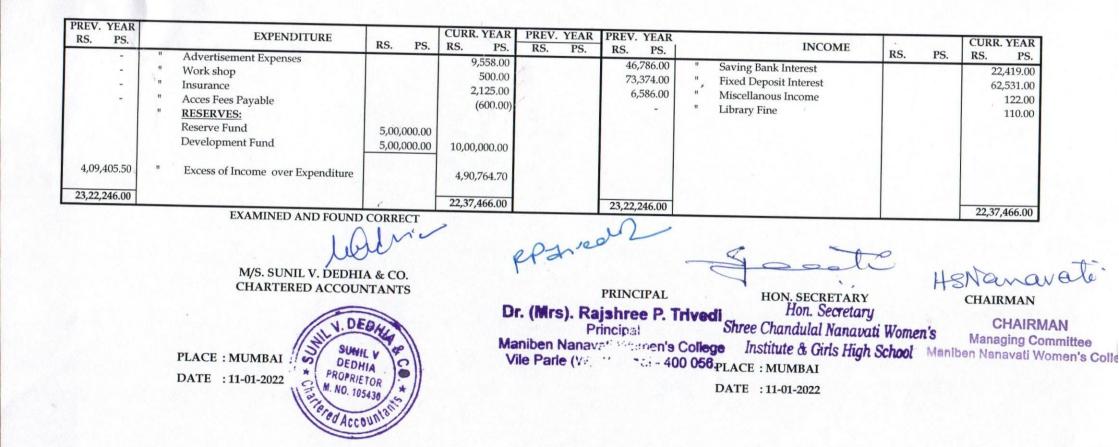

### INCOME AND EXPENDITURE ACCOUNT FOR THE YEAR ENDED 31ST MARCH, 2021

| PREV. YEAR  |    | EXPENDITURE                    |               |         | CURR. YEAR  | PREV. YEAR                                                                                                      | -       | DED 31ST MARCH, 2021<br>INCOME       |     |     |           |             |
|-------------|----|--------------------------------|---------------|---------|-------------|-----------------------------------------------------------------------------------------------------------------|---------|--------------------------------------|-----|-----|-----------|-------------|
| RS. PS.     |    |                                | RS.           | PS.     | RS. PS.     | RS. PS.                                                                                                         |         | INCOME                               |     | DO  | D.C.      | CURR. YEAD  |
| 7,48,933.00 | To | Experises                      | 5,58,         | 780.00  |             | 101                                                                                                             | By      | FEES                                 |     | RS. | PS.       | RS. PS      |
| 2,450.00    | "  | Visiting Faculty Expenses      |               | 750.00  |             | 58,000.00                                                                                                       | Dy<br>" | Admission Fees                       |     |     |           |             |
| 7,51,383.00 |    |                                |               |         | 6,06,530.00 | 10,59,800.00                                                                                                    | "       | Tution Fees                          |     |     | 51,600.00 |             |
| 15,000.00   | "  | Affilation Fees                |               |         | 15,000.00   | 1,14,000.00                                                                                                     |         |                                      |     |     | 20,000.00 | 1           |
| 3,300.00    | "  | Alumni Fees                    |               |         | 10,000.00   | 56,000.00                                                                                                       |         | Library Fees                         |     |     | 2,000.00  |             |
| 5,900.00    | "  | Audit Fees                     |               |         | 5,900.00    | 12,87,800.00                                                                                                    |         | Gymkhana Fees                        |     | 7   | 78,400.00 | ·           |
| 1,284.10    | "  | Bank Charges                   |               |         | 2,628.30    | 57,500.00                                                                                                       |         | C                                    |     |     |           | 13,72,000.0 |
| 34,433.00   | "  | Clock Hour Basis               | 1             |         | 2,020.50    | the second se |         | Co-curricular Activities             |     |     |           | 11,200.0    |
| 19,758.00   | "  | Computer Expenses              | 100.50        | 11      | 10,963.00   | 1,26,880.00                                                                                                     |         | College Exam Fees                    |     |     |           | -           |
| 9,439.40    | "  | Diary Expenses                 |               |         | 10,903.00   | 1,38,000.00                                                                                                     |         | Computer Fees                        |     |     | 6.22      | 1,30,000.0  |
| 1,000.00    | н  | Departmental Activity Expenses | 1200          |         |             | 5,700.00                                                                                                        |         | Diary fees                           |     |     | 1.1       | 6,720.0     |
| 17,517.50   | "  | Depreciation                   | 19            |         | 20,298.00   | (750.00)                                                                                                        |         | Eligibility Fees                     | 100 |     | 0.1211    | -           |
| 8,56,950.00 | "  | Develop/ Maintenance & Repairs |               |         |             | 5,800.00                                                                                                        | -       | Identity Card Fees                   |     |     |           | 8,400.0     |
| 407.00      | "  | Refreshment Expenses           | 1. 2. 1.      |         | 7,259.00    | 1,16,000.00                                                                                                     | "       | Industrial Visit                     |     |     |           |             |
| 100.00      | "  | Conveyance Expenses            | di la cara    | 20.01   | 3,050.00    | 2,78,550.00                                                                                                     |         | Infra & Ameneties                    |     |     | 10.34 (0) | 3,94,300.0  |
| 45,160.00   | "  | Examination Expenses           |               |         |             | 27,160.00                                                                                                       |         | Magazine                             | 1.1 |     | 1.32.33   | 8,400.0     |
| 2,240.00    | "  | Identity Card Expenses         |               |         | 13,848.00   | 23,200.00                                                                                                       |         | Marksheet Fee                        |     |     |           |             |
| 71,250.00   | н  | Industrial Visit               | 1.00          |         | -           | 11,600.00                                                                                                       | . "~    | Medical Fee                          |     |     | 1.1.1     | 11,200.0    |
| 1,100.00    | H  | Library Expenses               | 12.00         |         | -           | 16,500.00                                                                                                       | "       | Placement Fees                       |     |     | 1001      | 19,000.0    |
| 1,529.00    | "  | Miscellaneous Expenses         | Carlo Carlo   | C. Sala | 19,380.00   | 58,000.00                                                                                                       | "_      | Project Fees                         |     |     |           | 19,000.0    |
| 16,599.00   | "  | Printing & Stationery          |               | 1.1.1   | 2,150.00    | 11,600.00                                                                                                       | "       | Student Council Fee                  |     |     |           | 37,000.0    |
| 6,250.00    | "  | Software Maintenance           | 1             |         | 25,210.00   | 16,000.00                                                                                                       | "       | Convocation Fees                     |     |     |           | 19,000.0    |
| 17,338.00   |    | Magazine Printing Expenses     |               |         | 5.0         | 120.00                                                                                                          | "       | Ashwamedh Fees                       |     |     |           | -           |
| 6,540.00    |    | T.A / D.A Expenses             | 1992          |         | -           | 40.00                                                                                                           |         | Disaster Management Fee              | 1 1 |     |           | -           |
| 1,469.00    | "  | University Exam (SNDT)         |               |         |             | 400.00                                                                                                          | "       | Library Database Fee                 |     |     |           | -           |
| 5,200.00    | "  | Sports Fees                    | 1. 10.        |         | (8,450.00)  | 11,000.00                                                                                                       | "       | PTA                                  |     |     |           | 9,000.0     |
| 2,500.00    | "  | Student Welfare Fees           |               |         | -           | 4,400.00                                                                                                        | "       | Subject Association                  |     |     |           | 22,400.0    |
| 711.00      |    | Telephone Expenses             | Lugi St       |         | -           | -                                                                                                               | "       | Acces Fees                           |     |     |           | (600.0      |
| 10,620.00   |    | Internet Expenses              |               | 1997    | 732.00      | -                                                                                                               | "       | Insurance                            |     |     |           | 2,800.0     |
| 4,462.50    | "  | NSS Activities                 |               |         | 10,620.00   | -                                                                                                               | "       | miscellanous fees                    |     |     |           | 46,500.0    |
| 50.00       | "  | Postage & Courier              |               | 1       | - 1         | -                                                                                                               |         | Student Committee Fee                |     |     |           | 19,000.0    |
| 750.00      | "  | Enrollment Fees                |               |         | -           | -                                                                                                               |         | University Exame fee                 |     |     |           | 9,364.0     |
| 2,600.00    |    | E-Suvidha Fee                  |               |         | -           | -                                                                                                               | "       | University Passing Certificate Payat | ole |     | 10.00     | 7,600.0     |
| 2,000.00    |    | L-Suvitula ree                 | 1. California | 1.1.1   | -           | A STATE STATE                                                                                                   |         | <i>y y y y y y y y y y</i>           |     |     | 121 14    | 7,000.0     |