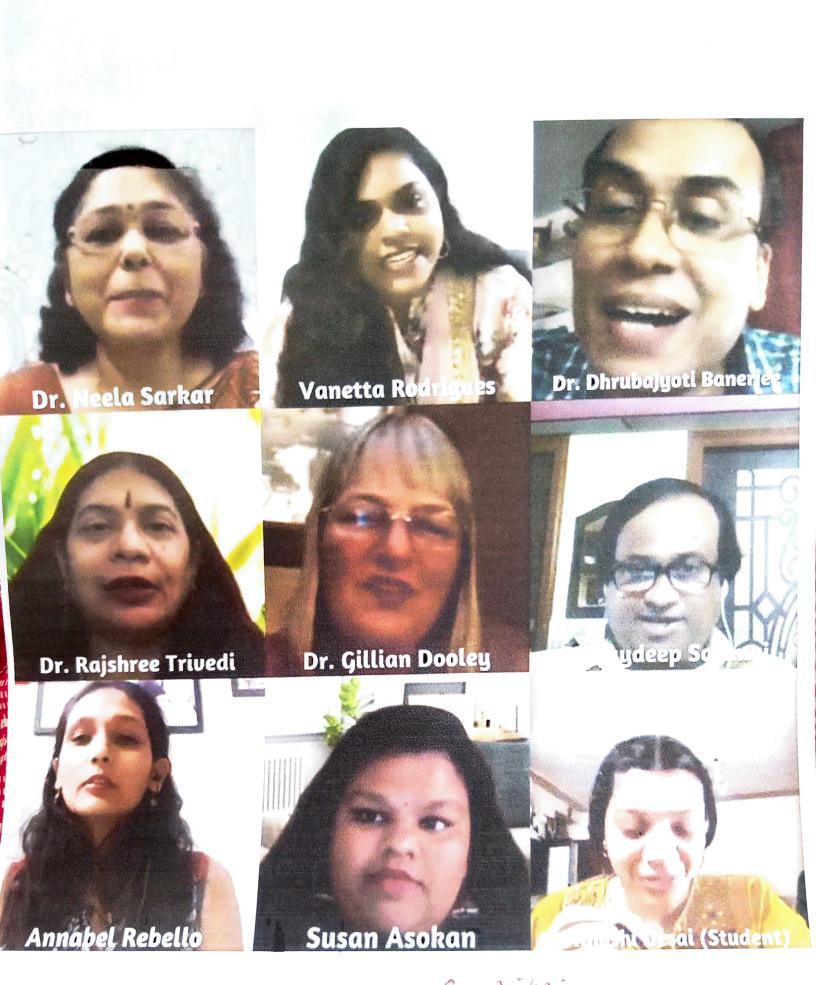

#### **ACTIVITY REPORT FORMAT**

**YEAR: 2020-21** 

NAME OF THE ACTIVITY: Music in Jane Austen's Life and Works

DD/MM/YY: 29th August 2020 TARGET GROUP: BA DC ENGLISH

NAME OF FACULTY: Dr. Rajshree Trivedi

NO OF STUDENTS: 300

SPEAKER/RESOURCE PERSON (WITH DESIGNATION): Dr Gillian Dooley, Honorary Senior

Research Fellow at Flinders University, South Australia.

VENUE: ZOOM Meeting TIME: 3:00pm to 4:30pm

OBJECTIVE: To interact with students and telling them about Music in Jane Austen's life

METHODOLOGY: Face to face interaction with students and faculty members online.

OVERVIEW: The speaker Dr Gillian Dooley presented various insights into the Music in Jane Austen's life. She shared her very own recitals enriching the audience with music of the 18 century era. The participants were very inspired by the speaker and posed a lot of interesting questions which added to the essence of the session and was moderated by Dr Dhrubajyoti Banerjee Asst Professor of New Alipore College, Kolkata. She also gave detailed information about Music in Jane Austen's Life.