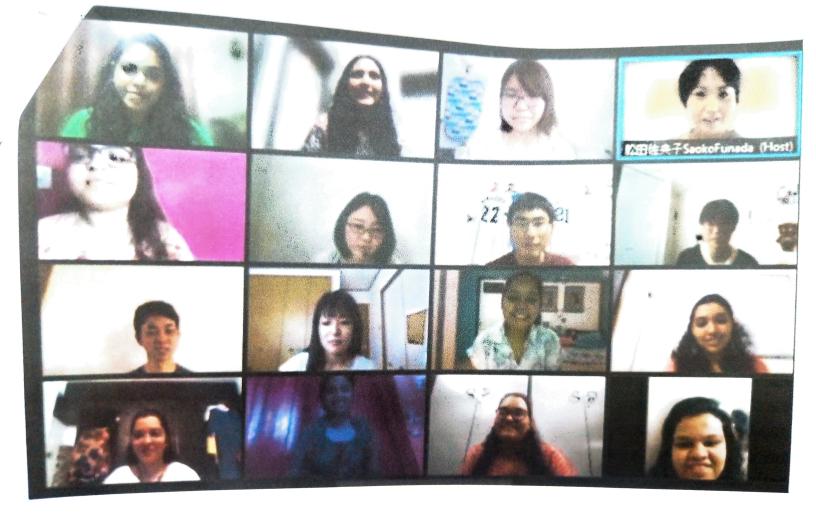

## ACTIVITY REPORT FORMAT

YEAR: 2020- 21

NAME OF THE ACTIVITY: JISCEPOL

DD/MM/YY: 23th July 2021

TARGET GROUP: BA DC ENGLISH

NAME OF FACULTY: Ms. Annabel Rebello

NO OF STUDENTS: 6 students

SPEAKER/RESOURCE PERSON (WITH DESIGNATION): Dr Saoko Funada, Professor,

Fukuoka University, Japan

)]

VENUE: Online Webex Meeting

**TIME:** 7:30am to 9:30am

**OBJECTIVES:** To interact with students from Japan and know more about Japanese culture. To provide a platform to the students from both the countries to interact with each other and share their cultural values.

METHODOLOGY: Face to face interaction with students and faculty members online.

Presentations were made by students to talk about their respective cultures.

OVERVIEW: The students from India and Japan interacted with each other online sharing

details of their respective cultures. Indian students made presentations on various topics like Indian Culture, Indian Cuisine, Indian Literature, Indian Festival & Indian Films. Japanese students made presentations on Japanese Cuisine, Japanese Interior, Japanese Culture, & Japanese literature. The Japanese students were excited to know more and learn more about Indian culture. All the students also got time to introduce ourselves and feel comfortable with each other before we began with our presentation topics. Break out rooms were made and each student were assigned one student a time both the student have to discuss their topic by presentation and ask doubts or if they had or any question they wanted to ask. Japanese students were curious to come India and watch the indian culture, festival & cusine, it was the same for the indian students to know more about Japan. The event was ended by everyone discussing about how the presentation were from both the sides and everyone enjoyed the session.