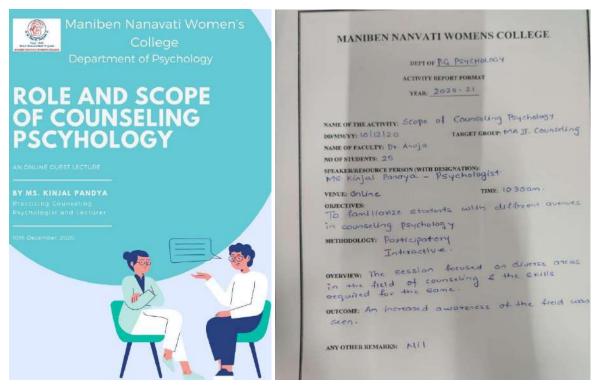

#### PARTICIPATORY LEARNING

Talk on Scope of Counselling Psychology by Ms. Kinjal Pandya on 10.12.2020 for MA II Counselling Students.