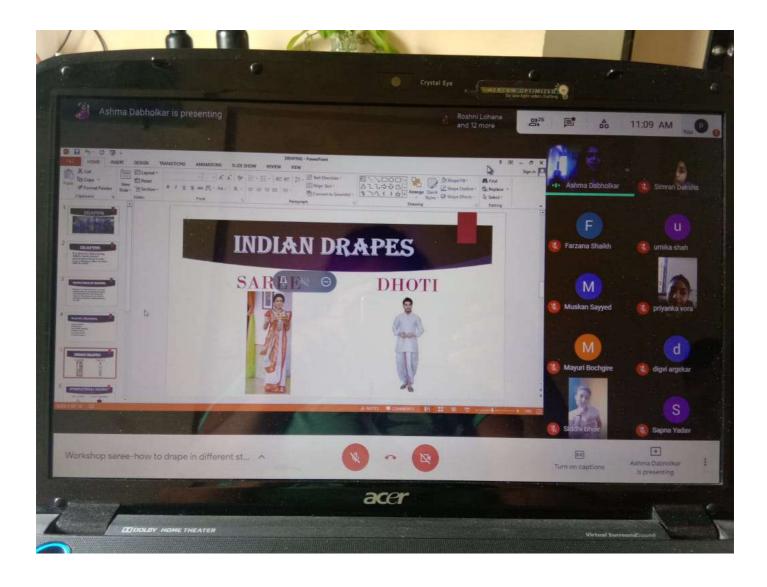

Principal

Dr. (Mrs.) Rajshree Trivedi

MNWC/2020-21

Date- 07.05.2021

To. Ms.Ashma Dabholkar

Subject: Invitation for conducting "Saree- How to drape in different style Workshop"

It gives us immense pleasure to invite you to conduct "Saree- How to drape in different style workshop" for our 1st & 2<sup>nd</sup>Year B. Design (Fashion Design) students.

Your thoughts would enable our students to gain knowledge from your expertise and experience.

The date of the workshop conducted by you will be on 7th May,2021& the Timing will be from 11.00 am- 1.00 pm. kindly please accept the invitation.

#### **ACTIVITY REPORT FORMAT**

**YEAR: 2020-21** 

NAME OF THE ACTIVITY: Saree- How to drap in different style workshop

**DD/MM/YY:** 07-05-2021 **TARGET GROUP:** First and Second year B.Design

NAME OF FACULTY: Mrs: Neetu Pillai

**NO OF STUDENTS: 8** 

SPEAKER/RESOURCE PERSON (WITH DESIGNATION): Mrs: Ashma Dabholka

VENUE:CollegeClassroom TIME: 11:00-1:00 pm

**OBJECTIVES:** Students get knowledge about the Saree How to drap on the body with different way

**METHODOLOGY:** The faculties show online class the practical products and present demonstrations in front of the students. So that students come to know about the practical way of doing about the drape method.

**OVERVIEW:** Students come to know about the different type of the Saree material which saree provide good draping effect and which will not. In this way students learn about the drap material, stife material and silky material of the saree.

**OUTCOME:** Explained about the different style line to drap the saree in different way. This way student learn to creat new style line to make the new design of draping saree. such as saree can be make as the lehenga style line, front and back pallu style line, and make as the marathi, bangali, and various way. Students get knowledge, and happy with outcome result.