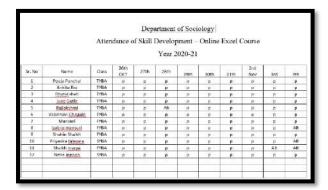

# Attendance of Skill Development – Online Excel Course <u>Experiential Method</u>