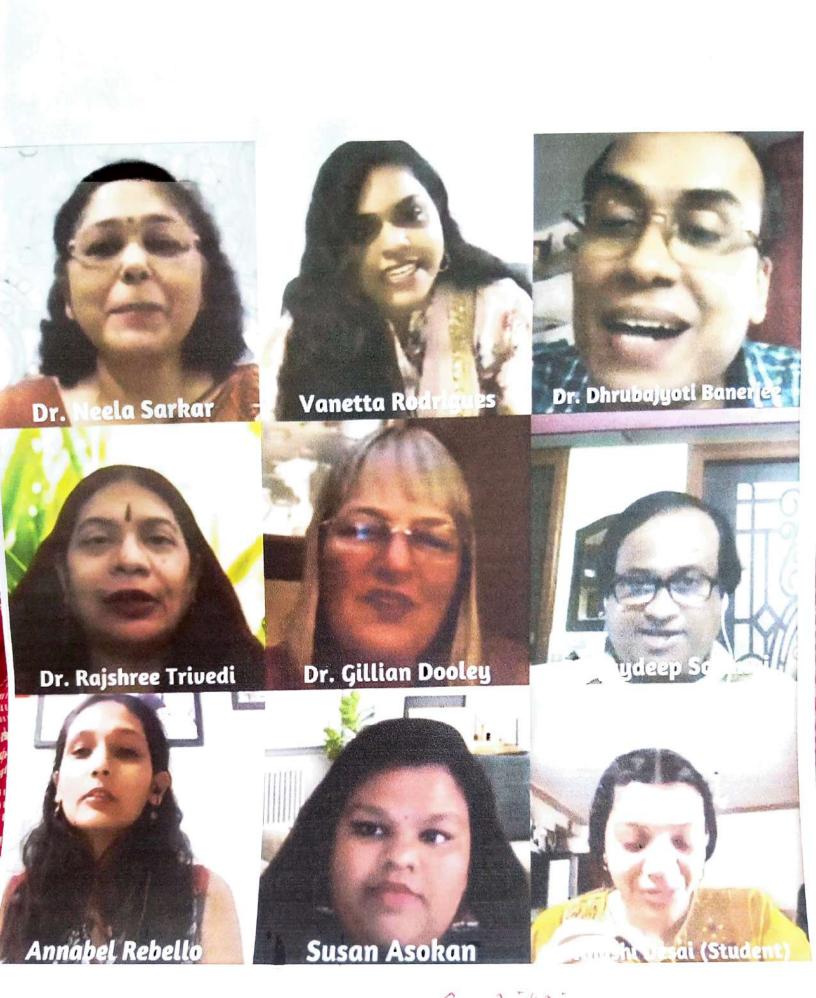

|                          |                  |                 |                                   |

County of the





NAAC Reaccredited 'A' grade

## The Departments of English Maniben Nanavati Women's College, Mumbai

Best College Award 2018-19 (Affiliated to SNDT Women's University, Mumbai)

> New Alipore College, Kolkata Invite you to a National Webinar on

# Mysic in Jane Aysten's Life & Works

29th August 2020 |

**SATURDAY** 

**Our Guest Speaker** 





**GILLIAN DOOLEY** 

Honorary Senior Research Fellow at Flinders University

Dr. Rajshree Trivedi

Principal & HOD, MNWC

Dr. Jaydeep Sarangi

Principal, New Alipore College



#### Department of English

#### ACTIVITY REPORT FORMAT

YEAR: 2020-2021

NAME OF THE ACTIVITY: Play Reading Workshop

DD/MM/YY: 20th July 2020

TARGET GROUP: FYBA ans SYBA DC

NAME OF FACULTY: Ms. Vanetta Roderigues

NO OF STUDENTS: 60

SPEAKER/RESOURCE PERSON (WITH DESIGNATION): Mr. Manoj Mehra, a US based

Thespian, Actor and Director

**VENUE:** Online

TIME: 7pm | VAI

OBJECTIVES: To train the students to study and understand play reading techniques.

METHODOLOGY: Interactive workshop

OVERVIEW: The FYBA and TYBA DC English and Sociology students of MNWC attended a Play Reading Workshop conducted by Mr. Manoj Mehra, a US based Thespian, Actor and Director. The workshop exposed the students to different reading styles, writers patterns. The workshop ended with a demo session on accen