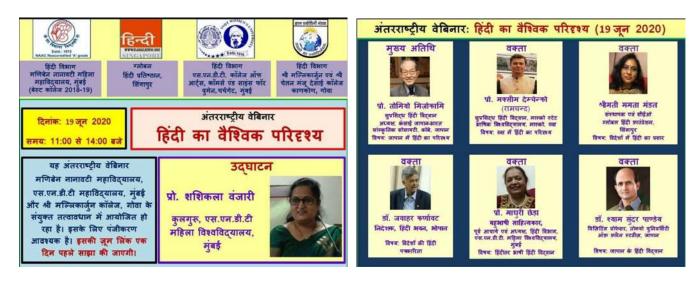

#### **ACTIVITY REPORT FORMAT**

**YEAR: 2020-21** 

NAME OF THE ACTIVITY: International Conference

DD/MM/YY: 19/06/2020 TARGET GROUP: Students/Teachers/Writers/Researchers

NAME OF FACULTY: Dr. Ravindra Katyayan

NO OF STUDENTS: Total 408

#### SPEAKER/RESOURCE PERSON (WITH DESIGNATION):

Prof. Tomio Mizokami, Osaka Japan, Dr. maxim Demchenko, Masco University, Ms. Mamta Mandal, Global Hindi Foundation, Singapore, Dr. Shashikala Wanjari, VC, SNDT University, Mumbai, Dr. Jawahar Karnawat, Director, Hindi Bhavan, Bhopal, Prof. Madhuri Chheda, Ex Director, BCUD, SNDT University, Dr. SS Pandey, Tokyo University, Japan, Mr. Sanjiv Nigam, Director, Hindustani Prachar Sabha, Mumbai, Mr. Harish Pathak, senior Journalist, Mumbai and Mr. Keshav Rai, Director Vishva Hindi Academy, Mumbai.

VENUE: MNWC/ Online TIME: 11:00 am to 14:00 pm

#### **OBJECTIVES:**

- To introduce the students the global perspective of Hindi
- To interoduce the students the different forms of Hindi in the Globe
- To know the importance of Hindi in the world

METHODOLOGY: Seminar, Lectures, Discussions

OVERVIEW: A great experience to the students from the experts from Japan, Russia, Singapore and India.

OUTCOME: Students came to know the global importance and perspectives of Hindi language and literature.

ANY OTHER REMARKS:

Brochure of the Conference

Brochure of the Conference

**Program Schedule** 

Screenshot of the Program

Chief Guest Prof. Tomio Mizokami, Japan