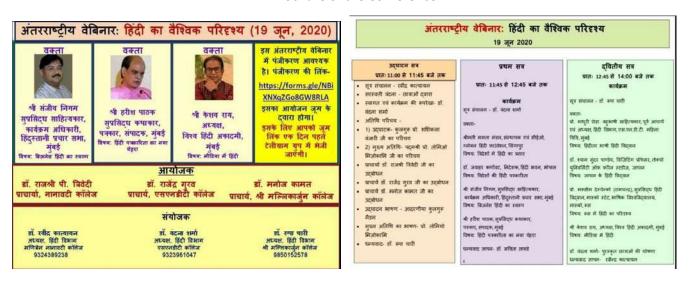

#### **ACTIVITY REPORT FORMAT**

**YEAR: 2020-21** 

NAME OF THE ACTIVITY: International Conference

DD/MM/YY: 19/06/2020 TARGET GROUP: Students/Teachers/Writers/Researchers

NAME OF FACULTY: Dr. Ravindra Katyayan

NO OF STUDENTS: Total 408

#### SPEAKER/RESOURCE PERSON (WITH DESIGNATION):

Prof. Tomio Mizokami, Osaka Japan, Dr. maxim Demchenko, Masco University, Ms. Mamta Mandal, Global Hindi Foundation, Singapore, Dr. Shashikala Wanjari, VC, SNDT University, Mumbai, Dr. Jawahar Karnawat, Director, Hindi Bhavan, Bhopal, Prof. Madhuri Chheda, Ex Director, BCUD, SNDT University, Dr. SS Pandey, Tokyo University, Japan, Mr. Sanjiv Nigam, Director, Hindustani Prachar Sabha, Mumbai, Mr. Harish Pathak, senior Journalist, Mumbai and Mr. Keshav Rai, Director Vishva Hindi Academy, Mumbai.

VENUE: MNWC/ Online TIME: 11:00 am to 14:00 pm

#### **OBJECTIVES:**

- To introduce the students the global perspective of Hindi
- To interoduce the students the different forms of Hindi in the Globe
- To know the importance of Hindi in the world

METHODOLOGY: Seminar, Lectures, Discussions

OVERVIEW: A great experience to the students from the experts from Japan, Russia, Singapore and India.

OUTCOME: Students came to know the global importance and perspectives of Hindi language and literature.

ANY OTHER REMARKS:

Brochure of the Conference

Brochure of the Conference

**Program Schedule** 

Screenshot of the Program

Chief Guest Prof. Tomio Mizokami, Japan