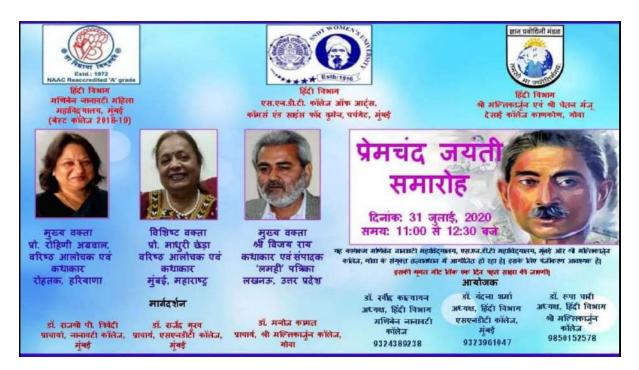

#### **ACTIVITY REPORT FORMAT**

**YEAR: 2020-21** 

NAME OF THE ACTIVITY: Celebration of Munshi Premchand Birthday

DD/MM/YY: 31<sup>st</sup> July 2020. TARGET GROUP: BA/BCOM students/ Writers/ Teachers

NAME OF FACULTY: Dr. Ravindra Katyayan

NO OF STUDENTS: Total 118

SPEAKER/RESOURCE PERSON (WITH DESIGNATION): Shri Vijay Rai, Editor, Lamahi, Lucknow and Prof. Rohini Agrawal, HOD Hindi, MD University, Rohtak, Prof. madhuri Chheda, Ex Director, BCUD, SNDT University.

VENUE: MNWC/ Online TIME: 11:00 am to 12:30 pm

#### **OBJECTIVES:**

- To introduce the students with great writers life and works
- To interoduce the students about the writings of Munshi Premchand
- To aware the students about the teachings of Munshi Premchand

METHODOLOGY: Seminar, Lectures, Discussions

OVERVIEW: This program gave a lot of learning about the eminent writer Premchand to the students.

OUTCOME: Students came to know the struggles of Premchand. They also learnt the teachings of his writings.

ANY OTHER REMARKS:

Brochure of the program

Screenshot of the Program

BEST COLLEGE 2018–2019 Awarded by SNDT Women's University, Mumbai

Conducted by: SHREE CHANDULAL NANAVATI WOMEN'S INSTITUTE & GIRLS' HIGH SCHOOL Vallabbbbas Days Nine Chandulal Nanavati women's Institute & Girls' High School Vallabhbhai Road, Vile Parle (West), Mumbai-400 056.