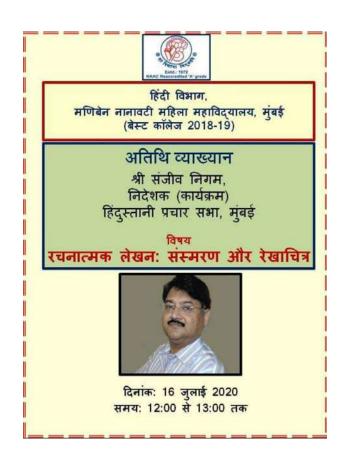

#### **ACTIVITY REPORT FORMAT**

**YEAR: 2020-21** 

NAME OF THE ACTIVITY: Guest Lecture on Creative Writing

DD/MM/YY: 16 July 2020. TARGET GROUP: BA and BCOM students

NAME OF FACULTY: Dr. Ravindra Katyayan

NO OF STUDENTS: Total 25

SPEAKER/RESOURCE PERSON (WITH DESIGNATION): Mr Sanjiv Nigam

VENUE: MNWC/ Online TIME: 11:00 am to 12:00 pm

#### **OBJECTIVES:**

- To sharpen the creative skills of the students

- To interoduce the students the basics of Creative Writing

- To train the students for Rekhachitr and Sanamaran Writing

METHODOLOGY: Seminar, Lectures, Discussions

OVERVIEW: This lecture gave a lot of insight to the studnts about creative writing.

OUTCOME: Students came to know the basics of creative writing and they also learnet the art of writing Scatches and Memoirs.

ANY OTHER REMARKS:

Brochure and Screenshot of the Program