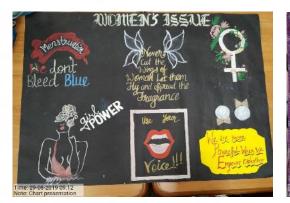

Curacy Intel 19.099096 Longitude: 19.099096 Longitude: 22.8435 Time: 10-01-2020 07:59 Note: TIPAG OPPOT presentations Intel January 2020 End Intel

TYBA Guj med PPT presentations on social issues

**<u>FYBCOM PRESENTATIONS</u>** on Women's Issues : skits, debates, charts based on the text Empowerment English