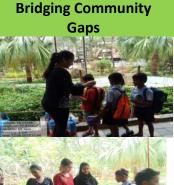

# CAMPUS BREEZE

Extension of Project S.P.E.A.K JISCEPOL - A Japan-Indo Student Cultural Exchange Program Online on 20<sup>th</sup> Nov 2019

PG Interns E Poster Participation at ANVESHAN,

The Department triumphantly continued its community outreach program partnered with Spark-A-Change foundation. FYBA DC English students volunteered at their Juhu Centre once a week for 2 hours. They taught the children (grade  $1_{st} - 6_{th}$ ) EVS through interactive activities like skit, poster-making, brain teasers, and storytelling. On the eve of children's day, stationary gift items were distributed