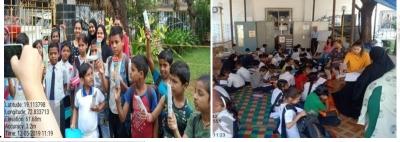

NVESHAN 2020 F

TYBA English PPT presentations, Scene Enactment on Girish Karnad's Play "The Wedding Album' and Group Discussions on social issues

ation: 16 28m aracy: 24.5m

Students E Poster presentation at ANVESHAN National Level Strident Research Competition at ANVESHAN, MNWC on 30<sup>th</sup> January 2020

Curacy Intel 19.099096 Longitude: 19.099096 Longitude: 22.8435 Time: 10-01-2020 07:59 Note: TIPAG OPPOT presentations Intel January 2020 End Intel

TYBA Guj med PPT presentations on social issues

**<u>FYBCOM PRESENTATIONS</u>** on Women's Issues : skits, debates, charts based on the text Empowerment English